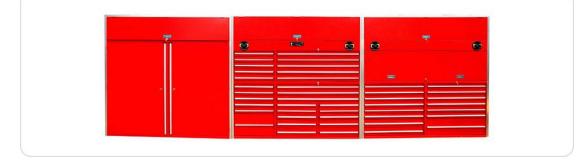

Chengyuan Jiayu is a Chinese factory specializing in the manufacture of **large metal tool cabinet**s. The overall frame of the **large metal tool cabinet** is made of cold-rolled steel plate material, which is strong and stable. The drawer is made of galvanized steel material, which is anti-corrosion and anti-rust. The handle is made of aluminum alloy, which is corrosion-resistant and high-temperature resistant, and has high performance. There are 27 drawers on the cabinet and 15 drawers beside the cabinet, which can be used to classify and store tools or parts. Liners can be customized inside each drawer to prevent tools or parts from sliding and being damaged. The color, style and size of the entire cabinet can be customized according to your needs. Your consultation and order are welcome.

## Large Metal Tool Cabinet Features

► Large capacity: The Large Metal Tool Cabinet is quite spacious and can store a lot of tools and equipment.

► High strength: Since it is a heavy duty tool cabinet, it has enough strength and durability to withstand heavy objects and different usage situations.

Multifunctional: The 84-inch tool cabinet also has multiple drawers, cabinets or storage boxes, which can store different types of tools and spare parts.

Easy to use: Each drawer has a slide rail, which is convenient to open and close the tool cabinet.