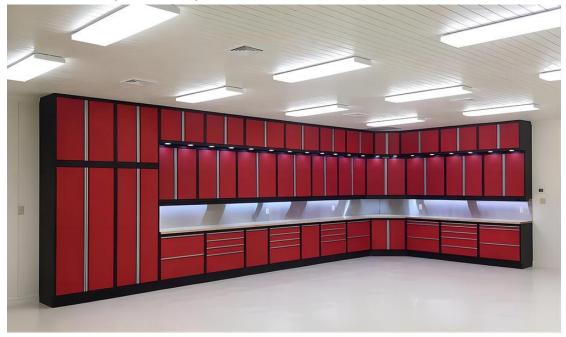

Chengyuan Jiayu is a Chinese factory specializing in the manufacture of **large metal tool cabinet**s. The overall frame of the **large metal tool cabinet** is made of cold-rolled steel plate material, which is strong and stable. The drawer is made of galvanized steel material, which is anti-corrosion and anti-rust. The handle is made of aluminum alloy, which is corrosion-resistant and high-temperature resistant, and has high performance. There are 27 drawers on the cabinet and 15 drawers beside the cabinet, which can be used to classify and store tools or parts. Liners can be customized inside each drawer to prevent tools or parts from sliding and being damaged. The color, style and size of the entire cabinet can be customized according to your needs. Your consultation and order are welcome.

## Large Metal Tool Cabinet Features

► Large capacity: The Large Metal Tool Cabinet is quite spacious and can store a lot of tools and equipment.

► High strength: Since it is a heavy duty tool cabinet, it has enough strength and durability to withstand heavy objects and different usage situations.