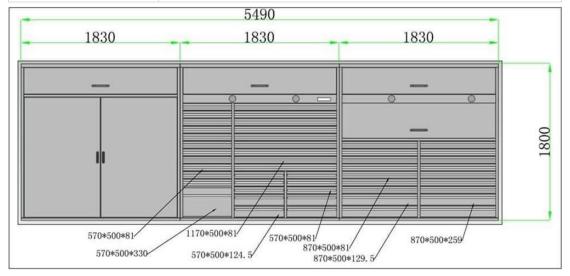

Chengyuan Jiayu is a Chinese factory specializing in the manufacture of **large metal tool cabinet**s. The overall frame of the **large metal tool cabinet** is made of cold-rolled steel plate material, which is strong and stable. The drawer is made of galvanized steel material, which is anti-corrosion and anti-rust. The handle is made of aluminum alloy, which is corrosion-resistant and high-temperature resistant, and has high performance. There are 27 drawers on the cabinet and 15 drawers beside the cabinet, which can be used to classify and store tools or parts. Liners can be customized inside each drawer to prevent tools or parts from sliding and being damaged. The color, style and size of the entire cabinet can be customized according to your needs. Your consultation and order are welcome.

## Large Metal Tool Cabinet Specifications

| Steel thickness | 18gauge/1.2mm                                     |
|-----------------|---------------------------------------------------|
| Lock            | KEY lock                                          |
| Color           | BLACK/BLUE/RED/GRAY/ORANGE                        |
| Handle          | Aluminum                                          |
| Material:       | Cold rolled steel                                 |
| Caster          | 5 inch PU                                         |
| Remark          | OEM&ODM are available                             |
| Function        | Storage for tools, files, home or office supplies |