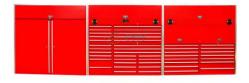

Chengyuan Jiayu is a Chinese factory specializing in the manufacture of **large metal tool cabinet**s. The overall frame of the **large metal tool cabinet** is made of cold-rolled steel plate material, which is strong and stable. The drawer is made of galvanized steel material, which is anti-corrosion and anti-rust. The handle is made of aluminum alloy, which is corrosion-resistant and high-temperature resistant, and has high performance. There are 27 drawers on the cabinet and 15 drawers beside the cabinet, which can be used to classify and store tools or parts. Liners can be customized inside each drawer to prevent tools or parts from sliding and being damaged. The color, style and size of the entire cabinet can be customized according to your needs. Your consultation and order are welcome.

## Large Metal Tool Cabinet Features

► Large capacity: The Large Metal Tool Cabinet is quite spacious and can store a lot of tools and equipment.

► High strength: Since it is a heavy duty tool cabinet, it has enough strength and durability to withstand heavy objects and different usage situations.

Multifunctional: The 84-inch tool cabinet also has multiple drawers, cabinets or storage boxes, which can store different types of tools and spare parts.

Easy to use: Each drawer has a slide rail, which is convenient to open and close the tool cabinet.