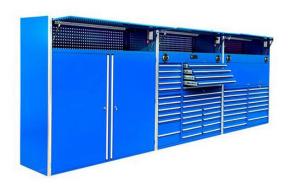

## Large Metal Storage Tool Cabinets

You can rest assured to buy large metal storage tool cabinets from our factory and we will offer you the best after-sale service and timely delivery. The large metal storage tool cabinet is a high-capacity tool cabinet designed for storing and organizing tools and accessories. Constructed of cold-rolled steel, it is equipped with numerous drawers, cabinets and a tool-hanging rear wall for storing tools and accessories of all sizes and types. Other features can also be customized according to needs, such as locking function, dust-proof design and movable wheels, etc. Using a large metal storage tool cabinet can help keep tools and accessories neat and organized and increase productivity.

## **Large Metal Storage Tool Cabinets**

Welcome to wholesale or customized large metal storage tool cabinets from CYJY at any time. We will provide you with factory discount prices for our products. CYJY is large metal storage tool cabinets manufacturers and suppliers in China. The High quality cold rolling steel material can make sure all tool chest in high quality. Every drawer can load 60-80kg. Tool cabinet With wheels and locks for easy move and safe. The surface finished is powder coated is good for waterproof and anti-corrosion in any hostile environment. The Large Metal Storage Tool Cabinet is a very functional tool storage solution that improves organization and maneuverability in a variety of different settings, including garages, workshops, factories, and other industrial settings.