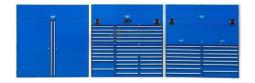

## Large Metal Storage Tool Cabinets

You can rest assured to buy large metal storage tool cabinets from our factory and we will offer you the best after-sale service and timely delivery. The large metal storage tool cabinet is a high-capacity tool cabinet designed for storing and organizing tools and accessories. Constructed of cold-rolled steel, it is equipped with numerous drawers, cabinets and a tool-hanging rear wall for storing tools and accessories of all sizes and types. Other features can also be customized according to needs, such as locking function, dust-proof design and movable wheels, etc. Using a large metal storage tool cabinet can help keep tools and accessories neat and organized and increase productivity.

## **Large Metal Storage Tool Cabinets**

Welcome to wholesale or customized large metal storage tool cabinets from CYJY at any time. We will provide you with factory discount prices for our products. CYJY is large metal storage tool cabinets manufacturers and suppliers in China. The High quality cold rolling steel material can make sure all tool chest in high quality. Every drawer can load 60-80kg. Tool cabinet With wheels and locks for easy move and safe. The surface finished is powder coated is good for waterproof and anti-corrosion in any hostile environment. The Large Metal Storage Tool Cabinet is a very functional tool storage solution that improves organization and maneuverability in a variety of different settings, including garages, workshops, factories, and other industrial settings.