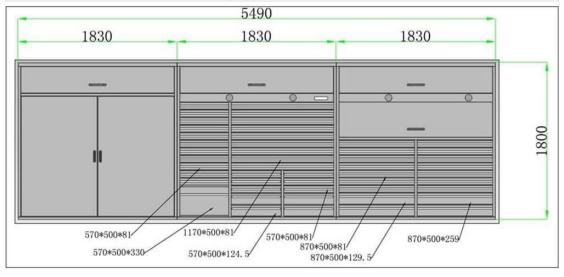

## **Large Metal Storage Tool Cabinets Specification:**

| Size              | 1830x1800x650mm x3pcs      |
|-------------------|----------------------------|
| Steel thickness   | 18gauge/1.2mm              |
| Lock              | Key lock                   |
| Color             | Black/Blue/Red/Gray/Orange |
| Handle            | Aluminum                   |
| Material          | Cold rolled steel          |
| Caster            | 12pcs 5 inch PU caster     |
| Remark            | OEM&ODM are available      |
| Function          | Storage for tools          |
| Finished          | Powder coated              |
| Transport Package | Films, Cartons, Pallet.    |
| Weight            | 625KG                      |