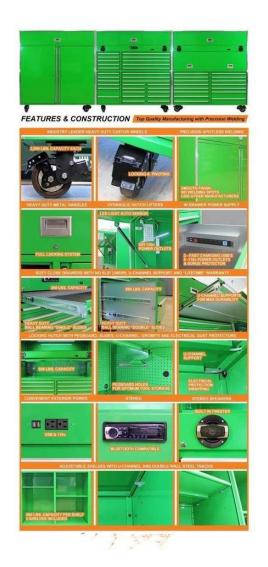

## Large Metal Storage Tool Cabinets

You can rest assured to buy large metal storage tool cabinets from our factory and we will offer you the best after-sale service and timely delivery. The large metal storage tool cabinet is a high-capacity tool cabinet designed for storing and organizing tools and accessories. Constructed of cold-rolled steel, it is equipped with numerous drawers, cabinets and a tool-hanging rear wall for storing tools and accessories of all sizes and types. Other features can also be customized according to needs, such as locking function, dust-proof design and movable wheels, etc. Using a large metal storage tool cabinet can help keep tools and accessories neat and organized and increase productivity.

## **Large Metal Storage Tool Cabinets**

Welcome to wholesale or customized large metal storage tool cabinets from CYJY at any time. We will provide you with factory discount prices for our products. CYJY is large metal storage tool cabinets manufacturers and suppliers in China. The High quality cold rolling steel material can make sure all tool chest in high quality. Every drawer can load 60-80kg. Tool cabinet With wheels and locks for easy move and safe. The surface finished is powder coated is good for waterproof and anti-corrosion in any hostile environment. The Large Metal Storage Tool Cabinet is a very functional tool storage solution that improves organization and maneuverability in a variety of different settings, including garages, workshops, factories, and other industrial settings.

## **Large Metal Storage Tool Cabinets Specification:**

| Size              | 1830x1800x650mm x3pcs      |
|-------------------|----------------------------|
| Steel thickness   | 18gauge/1.2mm              |
| Lock              | Key lock                   |
| Color             | Black/Blue/Red/Gray/Orange |
| Handle            | Aluminum                   |
| Material          | Cold rolled steel          |
| Caster            | 12pcs 5 inch PU caster     |
| Remark            | OEM&ODM are available      |
| Function          | Storage for tools          |
| Finished          | Powder coated              |
| Transport Package | Films, Cartons, Pallet.    |
| Weight            | 625KG                      |