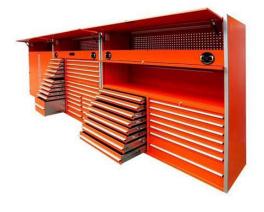

## Large Metal Storage Tool Cabinets

You can rest assured to buy large metal storage tool cabinets from our factory and we will offer you the best after-sale service and timely delivery. The large metal storage tool cabinet is a high-capacity tool cabinet designed for storing and organizing tools and accessories. Constructed of cold-rolled steel, it is equipped with numerous drawers, cabinets and a tool-hanging rear wall for storing tools and accessories of all sizes and types. Other features can also be customized according to needs, such as locking function, dust-proof design and movable wheels, etc. Using a large metal storage tool cabinet can help keep tools and accessories neat and organized and increase productivity.

## **Large Metal Storage Tool Cabinets**

Welcome to wholesale or customized large metal storage tool cabinets from CYJY at any time. We will provide you with factory discount prices for our products. CYJY is large metal storage tool cabinets manufacturers and suppliers in China. The High quality cold rolling steel material can make sure all tool chest in high quality. Every drawer can load 60-80kg. Tool cabinet With wheels and locks for easy move and safe. The surface finished is powder coated is good for waterproof and anti-corrosion in any hostile environment. The Large Metal Storage Tool Cabinet is a very functional tool storage solution that improves organization and maneuverability in a variety of different settings, including garages, workshops, factories, and other industrial settings.