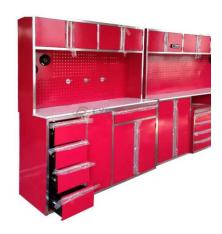

### **Large Garage Cabinet Set**

As a leading Manufacturer CYJY would like to provide you large garage cabinet set is the ultimate solution for organizing your tools. The tool cabinet is versatile enough to accommodate all your usage scenarios. Our large garage cabinet set provides a comprehensive solution for organizing all your tools in one convenient workstation, allowing you to eliminate clutter by assigning each tool its own designated space.

# large garage cabinet set

China Manufacturer CYJY would like to provide you large garage cabinet set, you can easily access all the tools you need. The slim drawers have a weight capacity of up to 200 pounds, while the deep drawers can hold up to 400 pounds, ensuring that this workbench is robust enough to accommodate any necessary equipment. Additionally, these spacious compartments allow for organized storage without having to awkwardly fit longer tools sideways. When it's time to retrieve something from your collection, the smooth drawer slides of large garage cabinet set will ensure that you don't have to wrestle with a stuck drawer.

Just because this large garage cabinet set is affordable doesn't mean it lacks durability. The all-steel welded powder-coated frame and galvanized steel drawers are designed to withstand years of use, while the sturdy steel top can easily accommodate a bench grinder or vise, and even an engine stand. We're so confident in our products that we offer a five-year warranty on all of them , which we're sure you won't need. You can count on Sun up® to deliver industrial steel cabinets and workbenches that won't let you down, large garage cabinet set won't let you down.