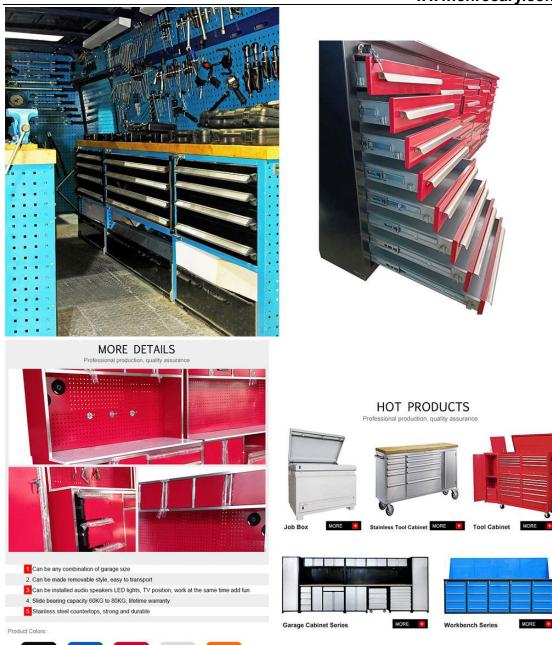

## **Product Details**

- ► 10-15 working days delivery
- ► Industrial gauge steel
- ► Adjustable levelling feet
- ► Attractive modern styling
- ► Secure locking on all units
- ► Tough and attractive worktops
- ► Heavy duty 180° opening door hinges
- ► Cable management holes with grommets

Qingdao Chrecary International Trade Co., Ltd.

- ▶ Depth 550mm the optimum for garages
- ▶ Double-skinned steel door and drawer fronts
- ► Industrial scratch-resistant paint with a matte finish
- ► Fully manufactured, no assembly, just attach the feet
- ► A range of accessories drawer mats, dividers, clothes hanging rails