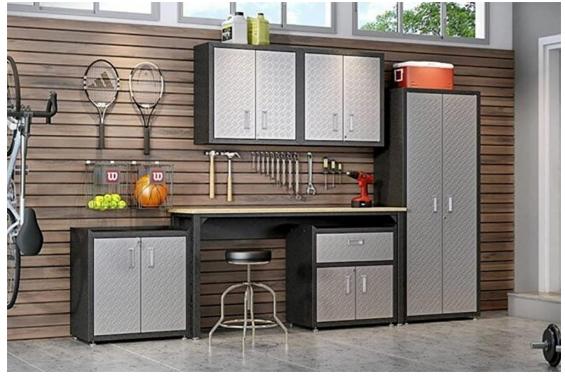

### **Large Garage Cabinet Set**

As a leading Manufacturer CYJY would like to provide you large garage cabinet set is the ultimate solution for organizing your tools. The tool cabinet is versatile enough to accommodate all your usage scenarios. Our large garage cabinet set provides a comprehensive solution for organizing all your tools in one convenient workstation, allowing you to eliminate clutter by assigning each tool its own designated space.

# large garage cabinet set

China Manufacturer CYJY would like to provide you large garage cabinet set, you can easily access all the tools you need. The slim drawers have a weight capacity of up to 200 pounds, while the deep drawers can hold up to 400 pounds, ensuring that this workbench is robust enough to accommodate any necessary equipment. Additionally, these spacious compartments allow for organized storage without having to awkwardly fit longer tools sideways. When it's time to retrieve something from your collection, the smooth drawer slides of large garage cabinet set will ensure that you don't have to wrestle with a stuck drawer.

## **Product Qualification**

For a high-quality metal workbench with drawers at an affordable price, you've come to the right place. At CYJY large garage cabinet set, we believe that investing in a reliable workbench shouldn't break the bank. That's why we take great pride in providing professional mechanics, contractors, and hobbyists with top-of-the-line workbenches that offer exceptional value for your dollar.