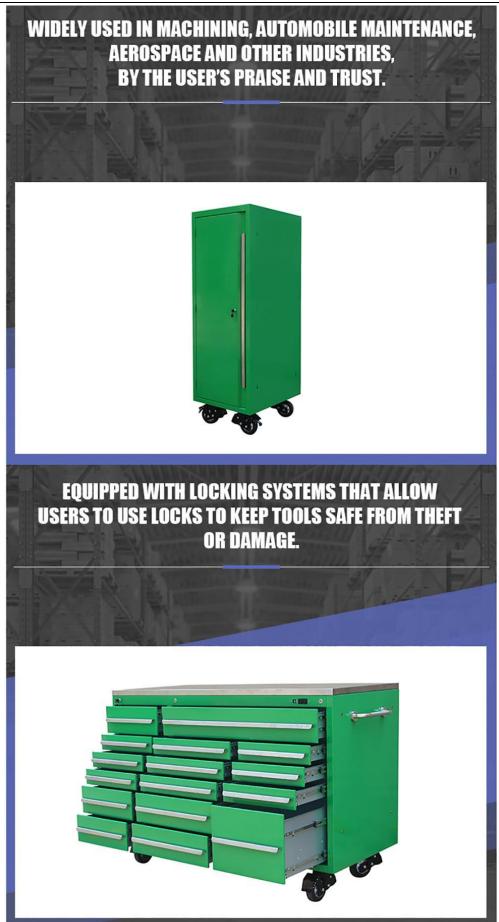

One of the key features of the CYJY **Heavy storage metal tool chest** is its locking mechanism. This ensures that your tools are securely stored and protected from theft or unauthorized access. Some models even come with digital locks or biometric scanners for added security.

## **Features**

- 1. Large-capacity design: The super-large storage space can accommodate tools and equipment of various sizes, making your work area more tidy and orderly.
- 2. Sturdy and durable: Made of high-quality metal material, it has strong hardness and wear resistance, and can withstand long-term use and frequent switching.
- 3. Anti-corrosion and anti-rust: After special treatment, it has anti-corrosion and anti-rust properties, ensuring that the appearance and function of the tool cabinet will remain excellent for a long time.
- 4. Multifunctional collocation: The internal layout is reasonable, equipped with adjustable partitions and drawers, which are convenient for classifying and organizing tools, and improve work efficiency.
- 5. Safety lock design: Equipped with a strong lock to ensure the safe storage of tools and prevent tools from being lost or stolen.