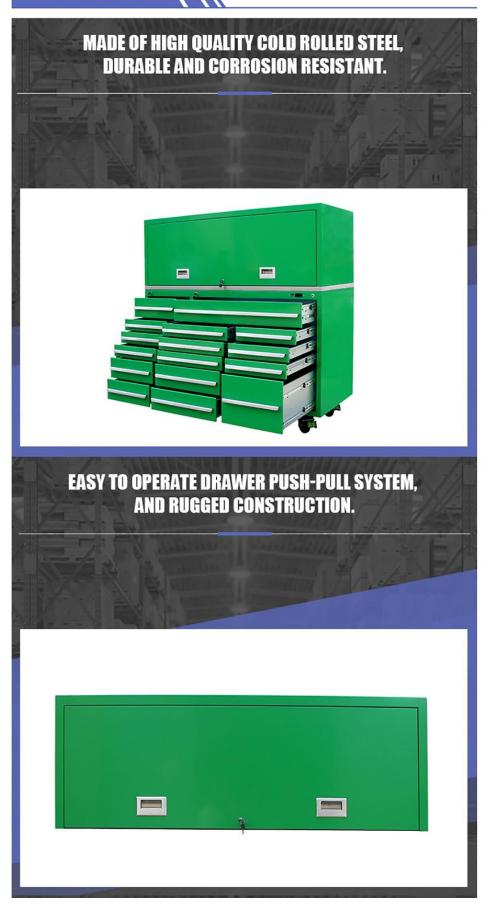

## **Features**

- 1. Large-capacity design: The super-large storage space can accommodate tools and equipment of various sizes, making your work area more tidy and orderly.
- 2. Sturdy and durable: Made of high-quality metal material, it has strong hardness and wear resistance, and can withstand long-term use and frequent switching.
- 3. Anti-corrosion and anti-rust: After special treatment, it has anti-corrosion and anti-rust properties, ensuring that the appearance and function of the tool cabinet will remain excellent for a long time.
- 4. Multifunctional collocation: The internal layout is reasonable, equipped with adjustable partitions and drawers, which are convenient for classifying and organizing tools, and improve work efficiency.
- 5. Safety lock design: Equipped with a strong lock to ensure the safe storage of tools and prevent tools from being lost or stolen.

| Lock      | Key lock                      |
|-----------|-------------------------------|
| Thickness | 16 gauge/1.5 mm               |
| Size      | 2900*1850 *750 mm             |
| Casters   | 12 pcs 6 inch PU caster wheel |
| OEM & ODM | Acceptable                    |
| Handle    | Stainless                     |
| Packing   | Carton Box+Pallet             |
| Function  | Storage for Tools             |
| Тор       | MDF/STAINLESS                 |
| Material  | Cold Rolled Steel             |