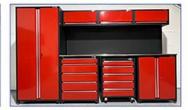

#### **Heavy Storage Metal Tool Chest**

CYJY Heavy storage metal tool chest, store your tools and sharp weapons! CYJY Heavy storage metal tool chest is a high-quality product specially designed for storing tools. It is made of wear-resistant and corrosion-resistant metal material, ensuring long life and excellent durability. The Heavy storage metal tool chest not only has a large capacity to hold a large number of tools and equipment, but also has a strong rigidity to withstand the weight of heavy tools. Whether you are a professional worker, DIY enthusiast or home use, Heavy storage metal tool chest can meet your needs.

## Heavy storage metal tool chest

The CYJY **Heavy storage metal tool chest** features multiple drawers and compartments, allowing users to categorize and store their tools based on size, type, or frequency of use. The drawers are typically made of durable steel or aluminum, ensuring long-lasting durability and resistance to wear and tear.

## **Features**

- 1. Large-capacity design: The super-large storage space can accommodate tools and equipment of various sizes, making your work area more tidy and orderly.
- 2. Sturdy and durable: Made of high-quality metal material, it has strong hardness and wear resistance, and can withstand long-term use and frequent switching.
- 3. Anti-corrosion and anti-rust: After special treatment, it has anti-corrosion and anti-rust properties, ensuring that the appearance and function of the tool cabinet will remain excellent for a long time.
- 4. Multifunctional collocation: The internal layout is reasonable, equipped with adjustable partitions and drawers, which are convenient for classifying and organizing tools, and improve work efficiency.
- 5. Safety lock design: Equipped with a strong lock to ensure the safe storage of tools and prevent tools from being lost or stolen.