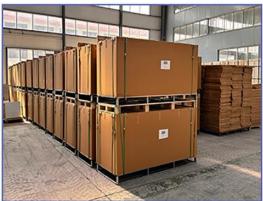

# **Packing**

#### **PRODUCT PACKAGING**

Carton packing is generally used, and carton plus wooden case can also be packed.