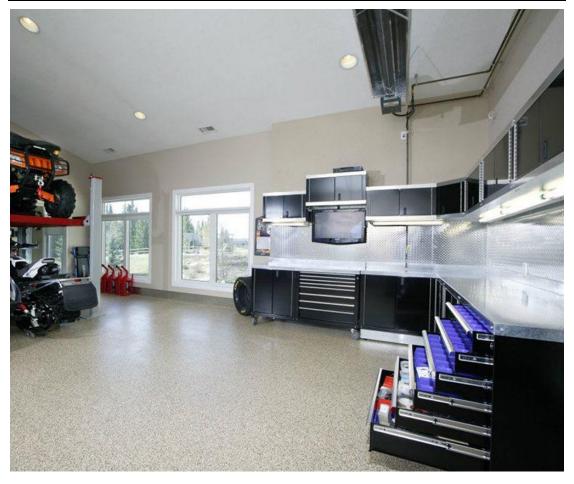

In terms of design, the CYJY **Heavy storage metal tool chest** is often sleek and compact, making it suitable for both professional workshops and home garages. It is designed to maximize storage space while maintaining easy accessibility to tools. Some models also come with wheels or casters, allowing for easy mobility and flexibility.