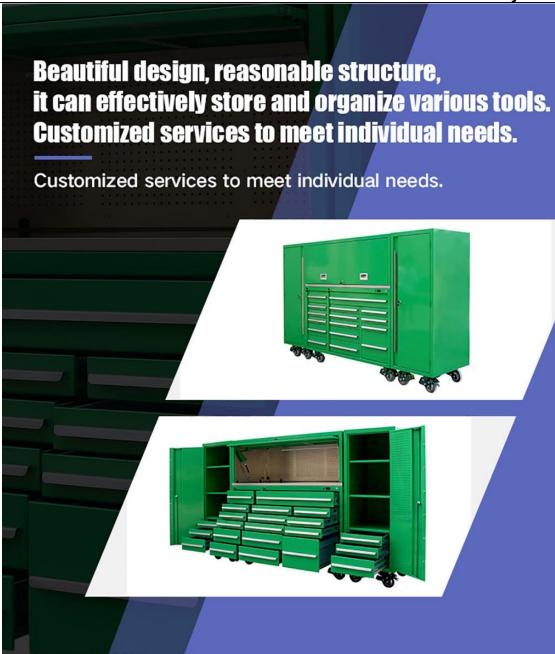

## Heavy storage metal tool chest

The CYJY **Heavy storage metal tool chest** features multiple drawers and compartments, allowing users to categorize and store their tools based on size, type, or frequency of use. The drawers are typically made of durable steel or aluminum, ensuring long-lasting durability and resistance to wear and tear.

In terms of design, the CYJY **Heavy storage metal tool chest** is often sleek and compact, making it suitable for both professional workshops and home garages. It is designed to maximize storage space while maintaining easy accessibility to tools. Some models also come with wheels or casters, allowing for easy mobility and flexibility.

#### PRODUCT DETAILS

When it comes to choosing the right CYJY **Heavy storage metal tool chest**, it's important to consider factors such as size, storage capacity, and the specific needs of your tools. Additionally, you may want to look for additional features such as built-in power outlets, USB ports, or integrated lighting for added convenience.