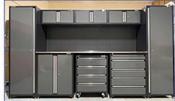

#### **Heavy Storage Metal Tool Chest**

CYJY Heavy storage metal tool chest, store your tools and sharp weapons! CYJY Heavy storage metal tool chest is a high-quality product specially designed for storing tools. It is made of wear-resistant and corrosion-resistant metal material, ensuring long life and excellent durability. The Heavy storage metal tool chest not only has a large capacity to hold a large number of tools and equipment, but also has a strong rigidity to withstand the weight of heavy tools. Whether you are a professional worker, DIY enthusiast or home use, Heavy storage metal tool chest can meet your needs.

## Heavy storage metal tool chest

The CYJY **Heavy storage metal tool chest** features multiple drawers and compartments, allowing users to categorize and store their tools based on size, type, or frequency of use. The drawers are typically made of durable steel or aluminum, ensuring long-lasting durability and resistance to wear and tear.

## **Features**

- 1. Large-capacity design: The super-large storage space can accommodate tools and equipment of various sizes, making your work area more tidy and orderly.
- 2. Sturdy and durable: Made of high-quality metal material, it has strong hardness and wear resistance, and can withstand long-term use and frequent switching.
- 3. Anti-corrosion and anti-rust: After special treatment, it has anti-corrosion and anti-rust properties, ensuring that the appearance and function of the tool cabinet will remain excellent for a long time.
- 4. Multifunctional collocation: The internal layout is reasonable, equipped with adjustable partitions and drawers, which are convenient for classifying and organizing tools, and improve work efficiency.
- 5. Safety lock design: Equipped with a strong lock to ensure the safe storage of tools and prevent tools from being lost or stolen.