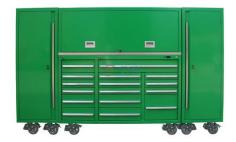

#### **Heavy Storage Metal Tool Chest**

CYJY Heavy storage metal tool chest, store your tools and sharp weapons! CYJY Heavy storage metal tool chest is a high-quality product specially designed for storing tools. It is made of wear-resistant and corrosion-resistant metal material, ensuring long life and excellent durability. The Heavy storage metal tool chest not only has a large capacity to hold a large number of tools and equipment, but also has a strong rigidity to withstand the weight of heavy tools. Whether you are a professional worker, DIY enthusiast or home use, Heavy storage metal tool chest can meet your needs.

## Heavy storage metal tool chest

The CYJY **Heavy storage metal tool chest** features multiple drawers and compartments, allowing users to categorize and store their tools based on size, type, or frequency of use. The drawers are typically made of durable steel or aluminum, ensuring long-lasting durability and resistance to wear and tear.

In terms of design, the CYJY **Heavy storage metal tool chest** is often sleek and compact, making it suitable for both professional workshops and home garages. It is designed to maximize storage space while maintaining easy accessibility to tools. Some models also come with wheels or casters, allowing for easy mobility and flexibility.