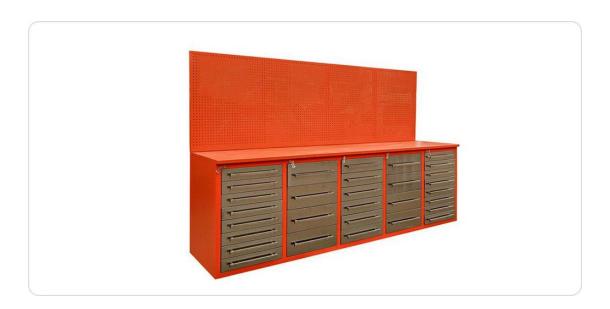

# Heavy Duty Spraying Tool Workbench

CYJY is one of the professional heavy duty spraying tool workbench manufacturers and suppliers in China. We proudly introducing the heavy duty spraying tool workbench is the storage solution for your garage or workshop! Heavy duty spraying tool workbench is a professional design of high quality workbench, designed to provide a stable and efficient working environment to meet the user's various needs for painting operations.

### **Heavy duty Spraying Tool Workbench**

**Heavy duty spraying tool workbench** is manufactured from rugged, cold-rolled steel for excellent stability and load carrying capacity. The spacious work surface of the **heavy duty spraying tool workbench** provides ample operating space, making the painting work more comfortable and convenient. Welcome to customized **heavy duty spraying tool workbench** from our factory at any time. We will provide you with the most cost-effective product and promptly address your requirements.

## Heavy duty spraying tool workbench Specifications:

| Color              | Customized        |
|--------------------|-------------------|
| Customized support | OEM & ODM         |
| Casters            | Customized        |
| Size               | 2850*650*1900 mm  |
| Steel Thickness    | 18 gauge/1.2 mm   |
| Weight             | 410KG             |
| Material           | cold rolled steel |
| Packing            | carton box+pallet |
| Finish             | powder coating    |
| Lock               | Key Lock          |
| Advantages         | Electrical Plug   |
| Handle             | Stainless         |

#### **Product features:**

- 1.Strong and durable: the use of high-quality cold rolled steel materials to ensure long-term stable use.
- 2. Spacious work surface: provide sufficient operating space, convenient for users to spray.
- 3. Adjustment function: height and Angle can be adjusted according to user needs to meet different work needs.
- 4. Non-slip design: the work surface is made of non-slip material to ensure stability and safety during operation.
- 5. Multi-functional storage space: equipped with multiple storage drawers and tool racks for easy storage of spray tools and materials.