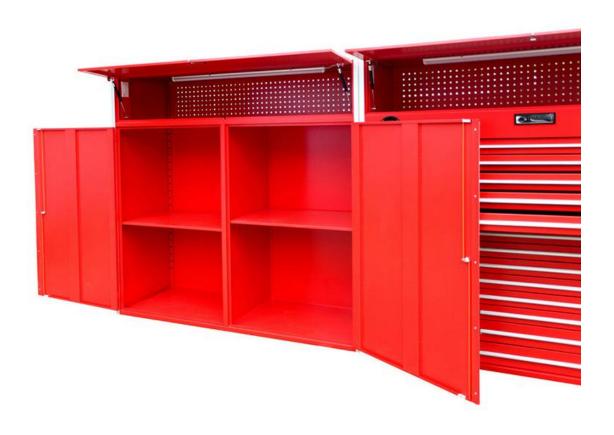

#### **Heavy Duty Garage Cabinet Set Features:**

- 1. Versatile design: Our suite offers a variety of storage options, including drawers, cabinet doors and open storage Spaces to meet the storage needs of different tools and equipment.
- 2. Flexible combination: you can freely combine cabinets according to your garage space and needs to achieve personalized storage solutions.
- 3. Durability: Made of cold-rolled steel material, it has excellent durability and corrosion resistance, ensuring that there will be no deformation or damage in long-term use.
- 4. Fine process: The product is carefully manufactured, the details are fine, to ensure smooth switching and easy operation.
- 5. High space utilization: The suite design optimizes space utilization, saves garage space to the maximum extent, and keeps tools and equipment in order.
- 6. Simple and beautiful: the design is simple and generous, the appearance is beautiful and generous, adding a clean and professional sense to your garage.
- 7. Large capacity: The cabinet design is reasonable, the internal space is fully utilized, and sufficient storage space is provided to keep your garage in good order.
- 8. Stable and safe: Each cabinet is equipped with a stable supporting foot and a reliable locking system to ensure that the cabinet is stable and fixed, and to protect the safety of stored items