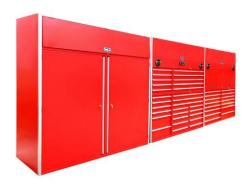

#### **Heavy Duty Garage Cabinet Set**

CYJY is one of the famous manufacturers and providers of heavy duty garage cabinet sets in China. Our heavy duty garage cabinet set is designed to solve your garage or workshop tool storage problems. Our heavy duty garage cabinet sets are manufactured in durable cold rolled steel to ensure stability and durability. Not only that, our products have versatility and flexible combinations to meet the needs of different users. Welcome to purchase your desired heavy duty garage cabinet set with confidence, and we will do our best to serve you sincerely.

#### **Product Description:**

Do you need a powerful storage solution for your garage? Heavy Duty garage cabinet set is the perfect choice for you! Whether you are an individual car owner or a professional repairman, our heavy-duty garage cabinet kit provides you with the ideal storage solution. Keep your tools organized and work more efficiently! As a well-known supplier of garage cabinets in China, CYJY offers you this heavy duty garage cabinet set made of high quality cold rolled steel with excellent durability. This set of garage cabinets can easily cope with the challenges of the garage environment. And the heavy duty garage cabinet sets are suitable for a variety of different settings including garages, workshops, factories and other industrial environments.

#### **Heavy Duty Garage Cabinet Set Features:**

- 1. Versatile design: Our suite offers a variety of storage options, including drawers, cabinet doors and open storage Spaces to meet the storage needs of different tools and equipment.
- 2. Flexible combination: you can freely combine cabinets according to your garage space and needs to achieve personalized storage solutions.
- 3. Durability: Made of cold-rolled steel material, it has excellent durability and corrosion resistance, ensuring that there will be no deformation or damage in long-term use.
- 4. Fine process: The product is carefully manufactured, the details are fine, to ensure smooth switching and easy operation.
- 5. High space utilization: The suite design optimizes space utilization, saves garage space to the maximum extent, and keeps tools and equipment in order.
- 6. Simple and beautiful: the design is simple and generous, the appearance is beautiful and generous, adding a clean and professional sense to your garage.
- 7. Large capacity: The cabinet design is reasonable, the internal space is fully utilized, and sufficient storage space is provided to keep your garage in good order.
- 8. Stable and safe: Each cabinet is equipped with a stable supporting foot and a reliable locking system to ensure that the cabinet is stable and fixed, and to protect the safety of stored items