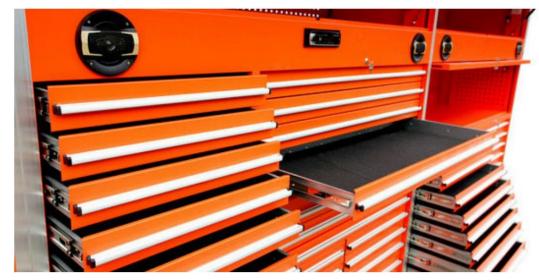

#### **Heavy Duty Garage Cabinet Set Features:**

- 1. Versatile design: Our suite offers a variety of storage options, including drawers, cabinet doors and open storage Spaces to meet the storage needs of different tools and equipment.
- 2. Flexible combination: you can freely combine cabinets according to your garage space and needs to achieve personalized storage solutions.
- 3. Durability: Made of cold-rolled steel material, it has excellent durability and corrosion resistance, ensuring that there will be no deformation or damage in long-term use.
- 4. Fine process: The product is carefully manufactured, the details are fine, to ensure smooth switching and easy operation.
- 5. High space utilization: The suite design optimizes space utilization, saves garage space to the maximum extent, and keeps tools and equipment in order.
- 6. Simple and beautiful: the design is simple and generous, the appearance is beautiful and generous, adding a clean and professional sense to your garage.
- 7. Large capacity: The cabinet design is reasonable, the internal space is fully utilized, and sufficient storage space is provided to keep your garage in good order.
- 8. Stable and safe: Each cabinet is equipped with a stable supporting foot and a reliable locking system to ensure that the cabinet is stable and fixed, and to protect the safety of stored items