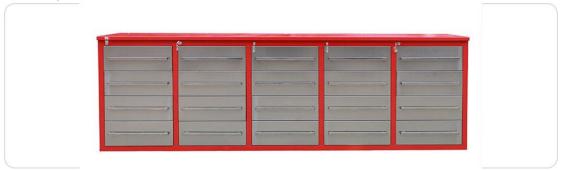

## **Heavy Duty Drawer Workbench**

The high-quality heavy duty drawer workbench is made by CYJY. It is exquisite in workmanship, durable and loved by friends all over the world. The overall frame of the heavy duty drawer workbench is made of cold-rolled steel plate, which has strong stability and is durable; the drawer is made of galvanized steel plate, which is waterproof and anti-corrosion; the workbench top and handle are made of 304 stainless steel. It has good corrosion resistance, heat resistance and high rust resistance. The heavy duty drawer workbench is a professional-grade industrial type workbench, which is usually used in industrial fields such as machine manufacturing workshops, maintenance workshops, laboratories and factories.

## features

- 1. The appearance is strong and the lines are simple. The outer surface is usually made of corrosion-resistant and scratch-resistant metal materials to ensure its long service life.
- 2. The working area is wide, and the working area of some large workbenches will be large.
- 3. Due to the use of heavy-duty structural materials, it has extremely high stability and can withstand certain weight and impact.
- 4. The storage compartment designed with 20 drawers can store tools and spare parts of various specifications, which is convenient for workers to quickly find the working materials they need.
- 5. The tool storage system attached to the workbench can meet the storage of various types of tools and keep the work site clean and orderly.
- 6. The drawers of the workbench are made of galvanized steel, and each drawer has slides to ensure that the staff can easily open and close the drawers during use, and operate the work in the industrial field through the correct classification of materials.

## **Heavy Duty Drawer Workbench Specifications**

| Size:          | L112XH35.4XD25.5"          |
|----------------|----------------------------|
| Steel thicknes | 18gauge/1.2mm              |
| Lock           | KEY lock                   |
| Color          | BIACK/BLUE/RED/GRAY/ORANGE |
| Handle         | stainless                  |