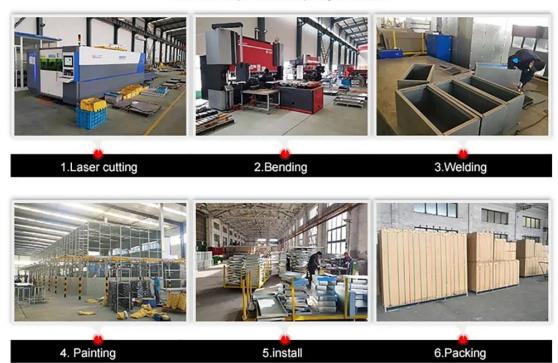

be moved freely; the drawers are equipped with high-quality liners and slides to protect tools and parts and the wear of the workbench, helping you to easily solve various tasks.
- 5. Beautiful appearance design: The **heavy duty drawer workbench** is very meticulous in appearance design and looks very beautiful. At the same time, it can appeal to some people who like to declutter the workshop to improve overall efficiency.

Qingdao Chrecary International Trade Co., Ltd.



6. User-friendly design: The **heavy duty drawer workbench** is designed for the user. There are power strips and USB ports, which make your operation simple and easy to use. These advantages all contribute to increased work efficiency and ease of use.

## PRODUCTION PROCESS

Professional production, quality assurance



### **FAQ**

#### Q: What's your target market?

A: We mainly focus on European market right now. Our next step is to launch new products and expand our market to North America, South America and the Middle East.

#### Q: What is your target customer?

A: Mainly for large supermarkets, chain stores, the network shopping, TV shopping and other customers.

#### Q:What is the biggest advantage compared to the rivals?

A: We are proud of our wide product range, strict quality control and stable customer relationships.