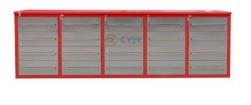

## **Heavy Duty Drawer Workbench**

The high-quality heavy duty drawer workbench is made by CYJY. It is exquisite in workmanship, durable and loved by friends all over the world. The overall frame of the heavy duty drawer workbench is made of cold-rolled steel plate, which has strong stability and is durable; the drawer is made of galvanized steel plate, which is waterproof and anti-corrosion; the workbench top and handle are made of 304 stainless steel. It has good corrosion resistance, heat resistance and high rust resistance. The heavy duty drawer workbench is a professional-grade industrial type workbench, which is usually used in industrial fields such as machine manufacturing workshops, maintenance workshops, laboratories and factories.

## features

- 1. The appearance is strong and the lines are simple. The outer surface is usually made of corrosion-resistant and scratch-resistant metal materials to ensure its long service life.
- 2. The working area is wide, and the working area of some large workbenches will be large.
- 3. Due to the use of heavy-duty structural materials, it has extremely high stability and can withstand certain weight and impact.
- 4. The storage compartment designed with 20 drawers can store tools and spare parts of various specifications, which is convenient for workers to quickly find the working materials they need.
- 5. The tool storage system attached to the workbench can meet the storage of various types of tools and keep the work site clean and orderly.
- 6. The drawers of the workbench are made of galvanized steel, and each drawer has slides to ensure that the staff can easily open and close the drawers during use, and operate the work in the industrial field through the correct classification of materials.

## **Heavy Duty Drawer Workbench Specifications**

| Size:          | L112XH35.4XD25.5"          |
|----------------|----------------------------|
| Steel thicknes | 18gauge/1.2mm              |
| Lock           | KEY lock                   |
| Color          | BIACK/BLUE/RED/GRAY/ORANGE |
| Handle         | stainless                  |