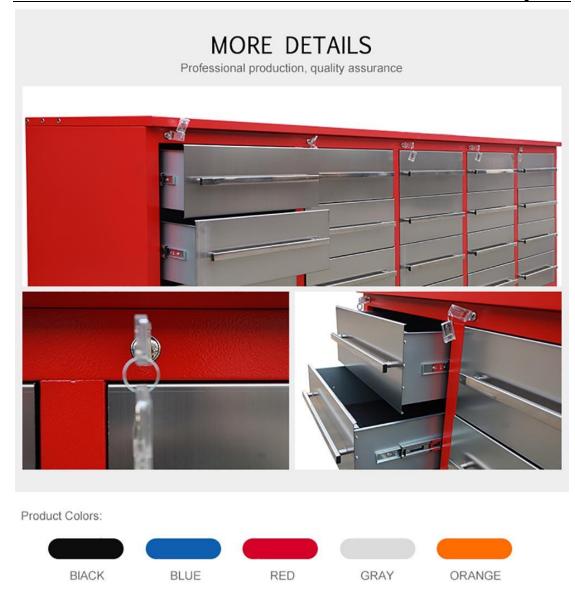

## **Heavy Duty Drawer Workbench Specifications**

| Size:          | L112XH35.4XD25.5"          |
|----------------|----------------------------|
| Steel thicknes | 18gauge/1.2mm              |
| Lock           | KEY lock                   |
| Color          | BIACK/BLUE/RED/GRAY/ORANGE |
| Handle         | stainless                  |

## PRODUCTION PROCESS

Professional production, quality assurance