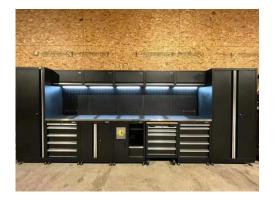

# Black Metal Garage Combination Cabinet

CYJY black metal garage combination cabinet is a high quality product made of cold rolled steel with a thickness of 1.2mm. The thickness of the sheet ensures that it is strong and durable and can withstand long periods of use and heavy loads. In addition, CYJY black metal garage combination cabinets have ISO 9001 certificate, which proves that they meet international quality standards and provide a reliable guarantee for consumers.

## **Black Metal Garage Combination Cabinet**

#### **Product Features:**

This black metal garage combination cabinet has several product features that make it a popular choice for storage and organization needs.

First, the black metal structure provides a stylish and modern look that can be incorporated into almost any garage or workshop decor. The cold rolled steel material also ensures its durability and protection against wear.

Second, this garage cabinet combo includes a variety of storage options, such as cabinets, drawers, and trash bins. This allows for organized storage of various tools and devices of different sizes and shapes.