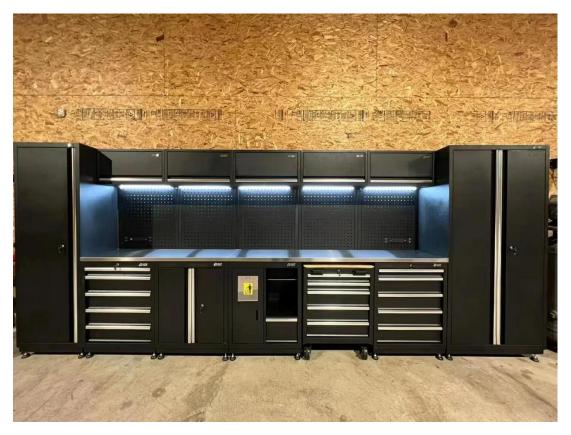

# Black Metal Garage Combination Cabinet

CYJY black metal garage combination cabinet is a high quality product made of cold rolled steel with a thickness of 1.2mm. The thickness of the sheet ensures that it is strong and durable and can withstand long periods of use and heavy loads. In addition, CYJY black metal garage combination cabinets have ISO 9001 certificate, which proves that they meet international quality standards and provide a reliable guarantee for consumers.

## **Black Metal Garage Combination Cabinet**

#### **Product Features:**

This black metal garage combination cabinet has several product features that make it a popular choice for storage and organization needs.

First, the black metal structure provides a stylish and modern look that can be incorporated into almost any garage or workshop decor. The cold rolled steel material also ensures its durability and protection against wear.

Second, this garage cabinet combo includes a variety of storage options, such as cabinets, drawers, and trash bins. This allows for organized storage of various tools and devices of different sizes and shapes.

Third, this black metal garage combination cabinet has a locking mechanism and key function, which provides additional security against theft or unwanted access to stored items.

Finally, this black metal garage cabinet combination comes with adjustable footing, which is more convenient for customers to use.