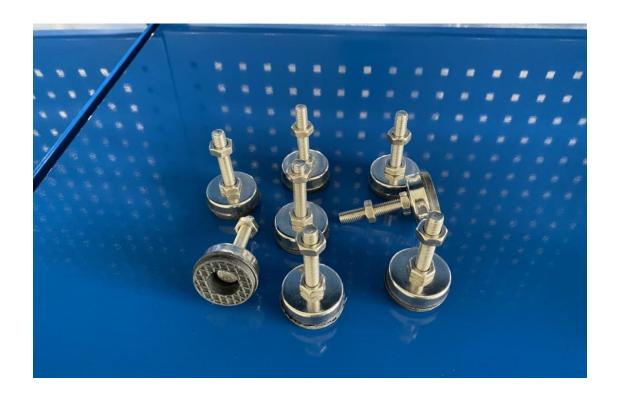

Third, this black metal garage combination cabinet has a locking mechanism and key function, which provides additional security against theft or unwanted access to stored items.

Finally, this black metal garage cabinet combination comes with adjustable footing, which is more convenient for customers to use.