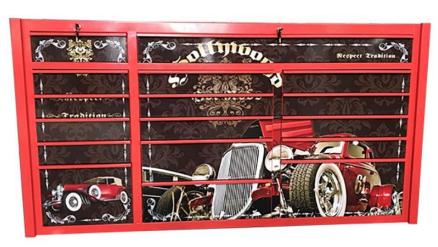

### 72 inch cartoon heavy duty tool cabinet

CYJY is **72** inch cartoon heavy duty tool cabinet manufacturers and suppliers in China. The **72** inch cartoon heavy duty tool cabinet is well-made with exquisite workmanship. The overall frame is made of high-quality cold-rolled steel material, which is firm and reliable. The drawer is made of galvanized steel plate, which is anti-corrosion and rust-proof; the handle is made of aluminum alloy, which is durable. The whole has a beautiful cartoon pattern, a good choice for home, garage and laboratory use.

# The advantages of using the 72 inch cartoon heavy duty tool cabinet mainly include

- Reliable quality: The tool cabinet is made of heavy-duty cold-rolled steel, which has good durability and stability, and can be used for a long time without being easily damaged.
- Versatility: The **72 inch cartoon heavy duty tool cabinet** has a reasonable internal design and contains a variety of drawers to meet the storage needs of different tools and equipment.
- Easy to move: The tool cabinet is equipped with wheels, which is easy to move and carry, and can quickly adjust the position to meet the needs of the work.
- ▶ Ensure safety: The tool cabinet has lockable drawers and doors, which can effectively protect the stored tools and equipment from being stolen or lost.