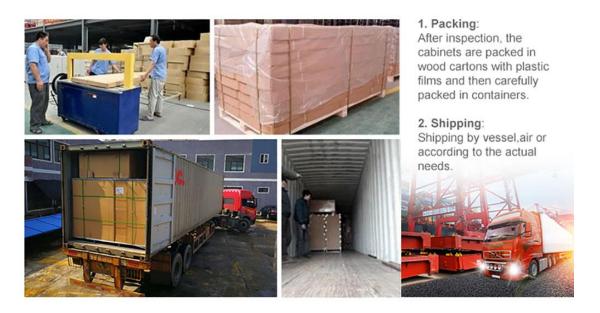

# 72 inch Cartoon Heavy Duty Tool Cabinet Package:

1. One piece packed in a carton

2. Inner package: Pearl wool

3. Outer package: Export carton

4. Packed by belt

# PACKING & SHIPPING

Professional production, quality assurance