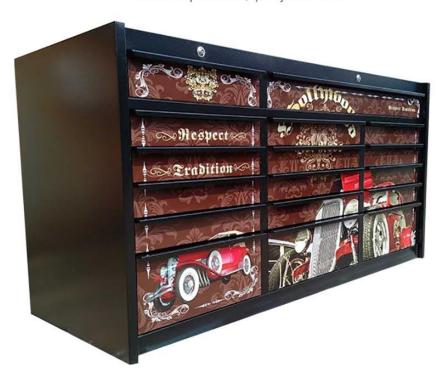

### 72 inch cartoon heavy duty tool cabinet

CYJY is **72** inch cartoon heavy duty tool cabinet manufacturers and suppliers in China. The **72** inch cartoon heavy duty tool cabinet is well-made with exquisite workmanship. The overall frame is made of high-quality cold-rolled steel material, which is firm and reliable. The drawer is made of galvanized steel plate, which is anti-corrosion and rust-proof; the handle is made of aluminum alloy, which is durable. The whole has a beautiful cartoon pattern, a good choice for home, garage and laboratory use.

# The advantages of using the 72 inch cartoon heavy duty tool cabinet mainly include

- Reliable quality: The tool cabinet is made of heavy-duty cold-rolled steel, which has good durability and stability, and can be used for a long time without being easily damaged.
- Versatility: The **72 inch cartoon heavy duty tool cabinet** has a reasonable internal design and contains a variety of drawers to meet the storage needs of different tools and equipment.
- Easy to move: The tool cabinet is equipped with wheels, which is easy to move and carry, and can quickly adjust the position to meet the needs of the work.
- ▶ Ensure safety: The tool cabinet has lockable drawers and doors, which can effectively protect the stored tools and equipment from being stolen or lost.