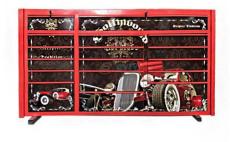

### 72 inch cartoon heavy duty tool cabinet

CYJY is **72** inch cartoon heavy duty tool cabinet manufacturers and suppliers in China. The **72** inch cartoon heavy duty tool cabinet is well-made with exquisite workmanship. The overall frame is made of high-quality cold-rolled steel material, which is firm and reliable. The drawer is made of galvanized steel plate, which is anti-corrosion and rust-proof; the handle is made of aluminum alloy, which is durable. The whole has a beautiful cartoon pattern, a good choice for home, garage and laboratory use.

# The advantages of using the 72 inch cartoon heavy duty tool cabinet mainly include

- Reliable quality: The tool cabinet is made of heavy-duty cold-rolled steel, which has good durability and stability, and can be used for a long time without being easily damaged.
- Versatility: The **72 inch cartoon heavy duty tool cabinet** has a reasonable internal design and contains a variety of drawers to meet the storage needs of different tools and equipment.
- Easy to move: The tool cabinet is equipped with wheels, which is easy to move and carry, and can quickly adjust the position to meet the needs of the work.
- ▶ Ensure safety: The tool cabinet has lockable drawers and doors, which can effectively protect the stored tools and equipment from being stolen or lost.