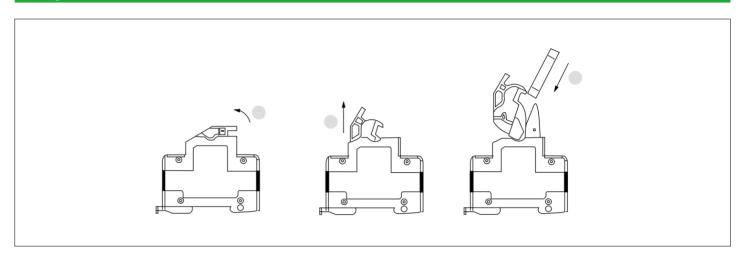

---------------------|
| Pole                | 1P                                                            |
| Colour              | White/Green                                                   |
| Rated Current (A)   | 1A, 2A, 3A, 4A, 5A, 6A, 8A, 10A, 12A, 15A, 20A, 25A, 30A, 32A |
| Rated Voltage(V DC) | 1000                                                          |
| Installation        | Rail installation                                             |
| Fuse link size(mm²) | 10*38                                                         |

#### **Features**

- 1. Din35 Rail Installation, Easy to Install
- 2. Adjustable terminal block, Wiring firm
- 3. Fire-retardant shell, high temperature resistance
- 4. Flexible installation, Easy to replace

## Installation



# Replacement fuse



#### **Dimension**