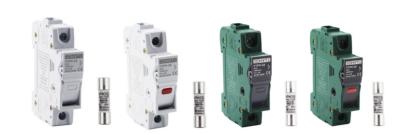

# YTPV-32 Series DC Fuse

## **Application**

YTPV-32 series Fuse Holder and Fuse is made of refractory material, which meets the standard of EN/IEC 60947-3 & 60269-6. The maximum rated voltage is 1000V and the maximum current is 32A. As a short circuit and over-current protector, it is widely used in the high and low voltage distribution system, control system, and electrical equipment, like distribution box and inverter.

# **Specifications**

| Product Model       | YTPV-32                                                       |
|---------------------|---------------------------------------------------------------|
| Pole                | 1P                                                            |
| Colour              | White/Green                                                   |
| Rated Current (A)   | 1A, 2A, 3A, 4A, 5A, 6A, 8A, 10A, 12A, 15A, 20A, 25A, 30A, 32A |
| Rated Voltage(V DC) | 1000                                                          |
| Installation        | Rail installation                                             |
| Fuse link size(mm²) | 10*38                                                         |