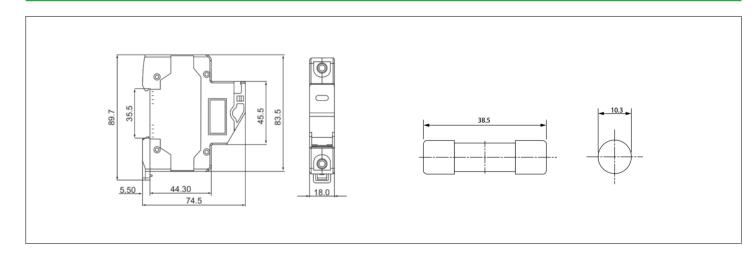

| Pole                | 1P                                                            |
| Colour              | White/Green                                                   |
| Rated Current (A)   | 1A, 2A, 3A, 4A, 5A, 6A, 8A, 10A, 12A, 15A, 20A, 25A, 30A, 32A |
| Rated Voltage(V DC) | 1000                                                          |
| Installation        | Rail installation                                             |
| Fuse link size(mm²) | 10*38                                                         |

#### **Features**

- 1. Din35 Rail Installation, Easy to Install
- 2. Adjustable terminal block, Wiring firm
- 3. Fire-retardant shell, high temperature resistance
- 4. Flexible installation, Easy to replace

## Installation



# Replacement fuse



#### **Dimension**