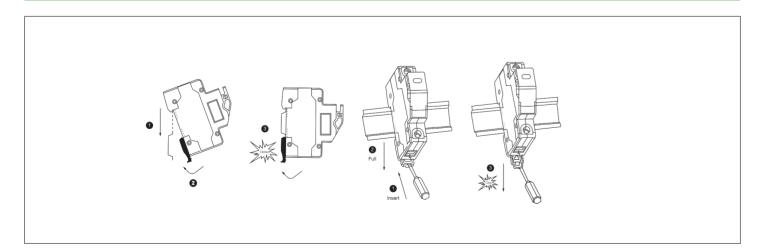

-------------------------------------------|
| Pole                | 1P                                                            |
| Colour              | White/Green                                                   |
| Rated Current (A)   | 1A, 2A, 3A, 4A, 5A, 6A, 8A, 10A, 12A, 15A, 20A, 25A, 30A, 32A |
| Rated Voltage(V DC) | 1000                                                          |
| Installation        | Rail installation                                             |
| Fuse link size(mm²) | 10*38                                                         |

#### **Features**

- 1. Din35 Rail Installation, Easy to Install
- 2. Adjustable terminal block, Wiring firm
- 3. Fire-retardant shell, high temperature resistance
- 4. Flexible installation, Easy to replace

## Installation



# Replacement fuse



#### **Dimension**