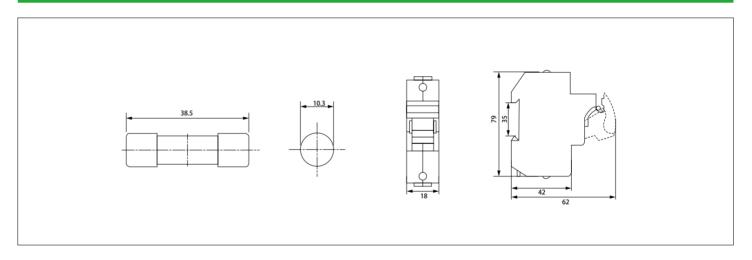

| White                                                     |
| Breaking capacity                | 20kA                                                      |
| Rated Current (A)                | 2A, 3A, 4A, 5A, 6A, 8A, 10A, 12A, 15A, 20A, 25A, 30A, 32A |
| Rated Voltage(V DC)              | 1000                                                      |
| Installation                     | Rail installation                                         |
| Fuse link size(mm <sup>2</sup> ) | 10*38                                                     |

#### **Features**

- 1. Rated voltage 1000VDC
- 2. Rated breaking capacity 20kA dc
- 3. Minimum interrupting rating 1.3x In
- 4. Time constant under 1ms
- 5. Standard EN/ IEC 60269-6



### Replacement fuse



#### **Dimension**