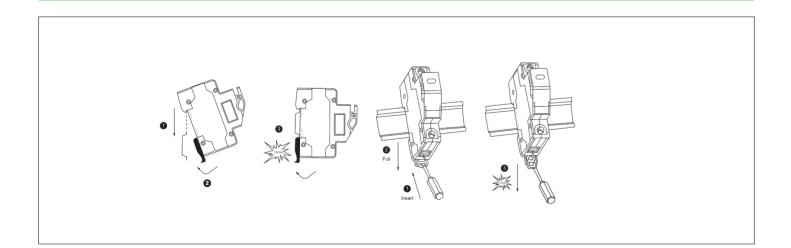

-------------------------------|
| Colour                           | White                                                     |
| Breaking capacity                | 20kA                                                      |
| Rated Current (A)                | 2A, 3A, 4A, 5A, 6A, 8A, 10A, 12A, 15A, 20A, 25A, 30A, 32A |
| Rated Voltage(V DC)              | 1000                                                      |
| Installation                     | Rail installation                                         |
| Fuse link size(mm <sup>2</sup> ) | 10*38                                                     |

#### **Features**

- 1. Rated voltage 1000VDC
- 2. Rated breaking capacity 20kA dc
- 3. Minimum interrupting rating 1.3x In
- 4. Time constant under 1ms
- 5. Standard EN/ IEC 60269-6



### Replacement fuse



#### **Dimension**