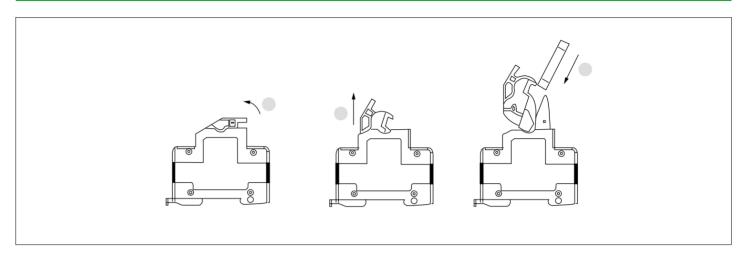

-------|
| Colour                           | White                                                     |
| Breaking capacity                | 20kA                                                      |
| Rated Current (A)                | 2A, 3A, 4A, 5A, 6A, 8A, 10A, 12A, 15A, 20A, 25A, 30A, 32A |
| Rated Voltage(V DC)              | 1000                                                      |
| Installation                     | Rail installation                                         |
| Fuse link size(mm <sup>2</sup> ) | 10*38                                                     |

#### **Features**

- 1. Rated voltage 1000VDC
- 2. Rated breaking capacity 20kA dc
- 3. Minimum interrupting rating 1.3x In
- 4. Time constant under 1ms
- 5. Standard EN/ IEC 60269-6



### Replacement fuse



#### **Dimension**