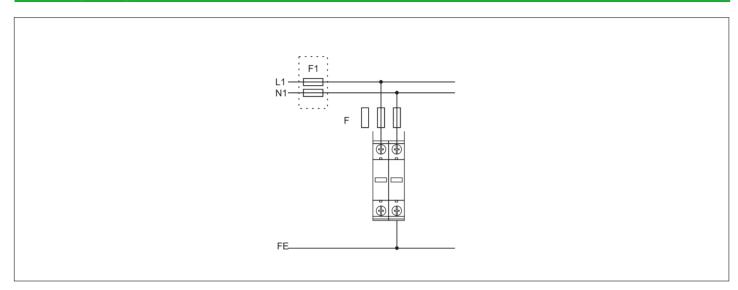

# CHYT

## **Wiring Diagram**



### **Dimension**



## Application

This series of fuses are suitable for AC 50-60 Hz , rated voltage up to 690V and rated current up to 32a . It is mainly used as short circuit protection ( GG / GL ) of electrical circuit and can also be derived into semiconductor equipment-and its complete assembly of short circuit protection ( AR ) and motor short circuit protection ( AM ) . The rated breaking capacity of this series of fuses is up to 50KA.





## **Specifications**

| Product Model         | RT18-32X                           |
|-----------------------|------------------------------------|
| Pole                  | 1P                                 |
| Colour                | White/blue                         |
| Rated Current (A)     | 2, 4, 6, 8, 10, 12, 16, 20, 25, 32 |
| Rate