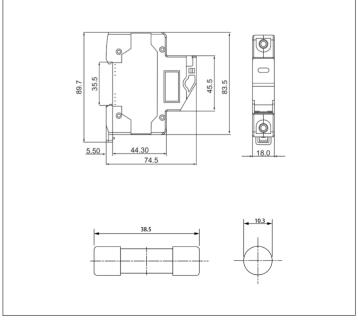

|
|-----------------------|------------------------------------|
| Pole                  | 1P                                 |
| Colour                | White/blue                         |
| Rated Current (A)     | 2, 4, 6, 8, 10, 12, 16, 20, 25, 32 |
| Rated Voltage(V)      | 500                                |
| Breaking capacity(kA) | 50                                 |
| Installation          | Rail installation                  |
| Fuse link size(mm2)   | 10*38                              |

#### **Features**

- 1. Din35 Rail Installation, Easy to Install
- 2. Adjustable terminal block, Wiring firm
- 3. Fire-retardant shell, high temperature resistance
- 4. Flexible installation, Easy to replace

### Installation



## **Replacement fuse**



### **Dimension**



AC SURGE PROTECTIVE DEVICE