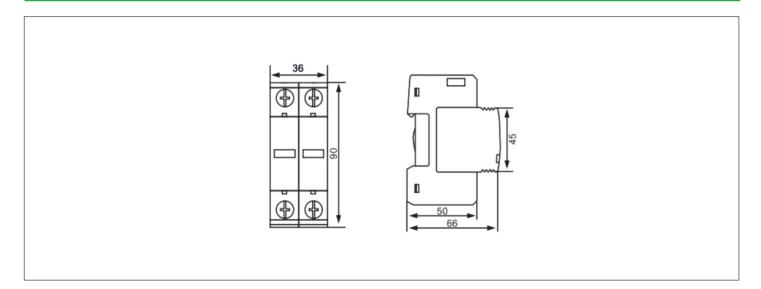

# CHYT

## **Wiring Diagram**



### **Dimension**



## Application

This series of fuses are suitable for AC 50-60 Hz , rated voltage up to 690V and rated current up to 32a . It is mainly used as short circuit protection ( GG / GL ) of electrical circuit and can also be derived into semiconductor equipment-and its complete assembly of short circuit protection ( AR ) and motor short circuit protection ( AM ) . The rated breaking capacity of this series of fuses is up to 50KA.





## **Specifications**

| Product Model         | RT18-32X                           |
|-----------------------|------------------------------------|
| Pole                  | 1P                                 |
| Colour                | White/blue                         |
| Rated Current (A)     | 2, 4, 6, 8, 10, 12, 16, 20, 25, 32 |
| Rated Voltage(V)      | 5