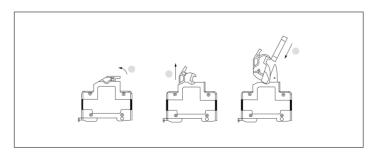

| RT18-32X                           |
|-----------------------|------------------------------------|
| Pole                  | 1P                                 |
| Colour                | White/blue                         |
| Rated Current (A)     | 2, 4, 6, 8, 10, 12, 16, 20, 25, 32 |
| Rated Voltage(V)      | 500                                |
| Breaking capacity(kA) | 50                                 |
| Installation          | Rail installation                  |
| Fuse link size(mm2)   | 10*38                              |

#### **Features**

- 1. Din35 Rail Installation, Easy to Install
- 2. Adjustable terminal block, Wiring firm
- 3. Fire-retardant shell, high temperature resistance
- 4. Flexible installation, Easy to replace

### Installation



## **Replacement fuse**



### **Dimension**



AC SURGE PROTECTIVE DEVICE