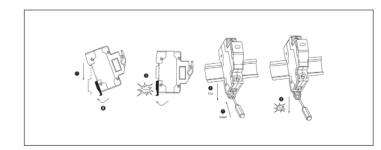

s**

| Product Model         | RT18-32X                           |
|-----------------------|------------------------------------|
| Pole                  | 1P                                 |
| Colour                | White/blue                         |
| Rated Current (A)     | 2, 4, 6, 8, 10, 12, 16, 20, 25, 32 |
| Rated Voltage(V)      | 500                                |
| Breaking capacity(kA) | 50                                 |
| Installation          | Rail installation                  |
| Fuse link size(mm2)   | 10*38                              |

#### **Features**

- 1. Din35 Rail Installation, Easy to Install
- 2. Adjustable terminal block, Wiring firm
- 3. Fire-retardant shell, high temperature resistance
- 4. Flexible installation, Easy to replace

### Installation



## **Replacement fuse**



### **Dimension**



AC SURGE PROTECTIVE DEVICE