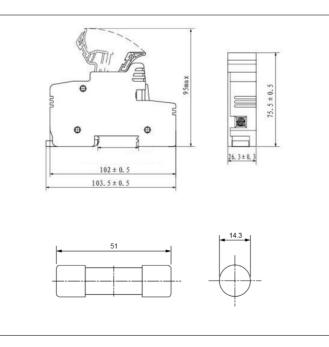

--|
| Pole                  | 1P                                             |
| Colour                | White                                          |
| Rated Current (A)     | 2, 4, 6, 8, 10, 12, 16, 20, 25, 32, 40, 50, 63 |
| Rated Voltage(V)      | 500                                            |
| Breaking capacity(kA) | 50                                             |
| Installation          | Rail installation                              |
| Fuse link size(mm2)   | 14*51                                          |

#### Features

- 1. Din35 Rail Installation, Easy to Install 2
- 2. Adjustable terminal block, Wiring firm
- 4. Flexible installation, Easy to replace

3. Fire-retardant shell, high temperature resistance

#### Installation

## Dimension



#### **Replacement fuse**