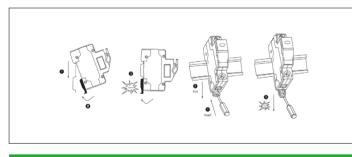

---------------------------------|
| Pole                  | 1P                                             |
| Colour                | White                                          |
| Rated Current (A)     | 2, 4, 6, 8, 10, 12, 16, 20, 25, 32, 40, 50, 63 |
| Rated Voltage(V)      | 500                                            |
| Breaking capacity(kA) | 50                                             |
| Installation          | Rail installation                              |
| Fuse link size(mm2)   | 14*51                                          |

#### Features

- 1. Din35 Rail Installation, Easy to Install 2
- 2. Adjustable terminal block, Wiring firm
- 4. Flexible installation, Easy to replace

3. Fire-retardant shell, high temperature resistance

#### Installation

## Dimension



#### **Replacement fuse**