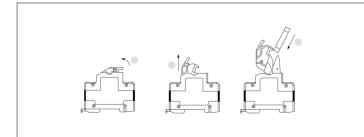

----|
| Pole                  | 1P                                             |
| Colour                | White                                          |
| Rated Current (A)     | 2, 4, 6, 8, 10, 12, 16, 20, 25, 32, 40, 50, 63 |
| Rated Voltage(V)      | 500                                            |
| Breaking capacity(kA) | 50                                             |
| Installation          | Rail installation                              |
| Fuse link size(mm2)   | 14*51                                          |

#### Features

- 1. Din35 Rail Installation, Easy to Install 2
- 2. Adjustable terminal block, Wiring firm
- 4. Flexible installation, Easy to replace

3. Fire-retardant shell, high temperature resistance

#### Installation

## Dimension



#### **Replacement fuse**