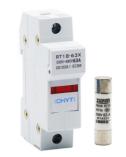

# RT18-63X Series AC Fuse

# СНУТ

#### **Specifications**

| Product Model         | RT18-63X                                       |
|-----------------------|------------------------------------------------|
| Pole                  | 1P                                             |
| Colour                | White                                          |
| Rated Current (A)     | 2, 4, 6, 8, 10, 12, 16, 20, 25, 32, 40, 50, 63 |
| Rated Voltage(V)      | 500                                            |
| Breaking capacity(kA) | 50                                             |
| Installation          | Rail installation                              |
| Fuse link size(mm2)   | 14*51                                          |