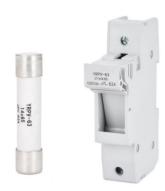

# YRPV-63 Series DC Fuse

## **Application**

A range of fuses in a 14x65mm package specifically designer for protection and isolation of photovoltaic strings.

The DC fuses are capable of interrupting low overcurrents associated with faulted PV (reverse current, multi-array fault) string arrays.

## **Specifications**

| Product Model       | YRPV-63                                |
|---------------------|----------------------------------------|
| Colour              | White                                  |
| Breaking capacity   | 25kA                                   |
| Rated Current (A)   | 10A, 15A, 20A, 25A, 32A, 40A, 50A, 63A |
| Rated Voltage(V DC) | 1000/1500                              |
| Installation        | Rail installation                      |
| Fuse link size(mm²) | 14*65                                  |