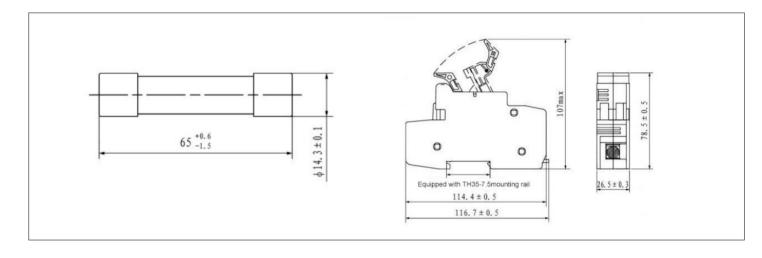

string arrays.



## **Specifications**

| Product Model       | YRPV-63                                |
|---------------------|----------------------------------------|
| Colour              | White                                  |
| Breaking capacity   | 25kA                                   |
| Rated Current (A)   | 10A, 15A, 20A, 25A, 32A, 40A, 50A, 63A |
| Rated Voltage(V DC) | 1000/1500                              |
| Installation        | Rail installation                      |
| Fuse link size(mm²) | 14*65                                  |

#### **Features**

- 1. Rated voltage 1000VDC/1500VDC
- 2. Rated breaking capacity 25kA dc
- 3. Minimum interrupting rating 1.3x In
- 4. Time constant under 1ms
- 5. Standard EN/ IEC 60269-6



### Replacement fuse



#### **Dimension**