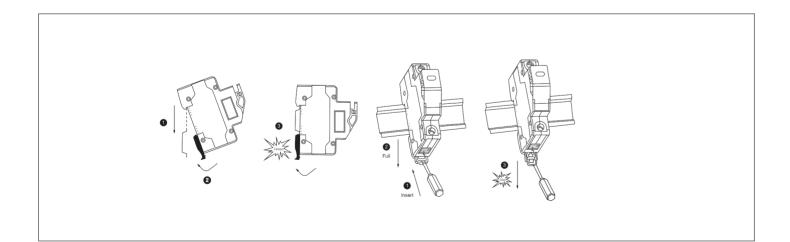

ulted PV (reverse current, multi-array fault) string arrays.



## **Specifications**

| Product Model       | YRPV-63                                |
|---------------------|----------------------------------------|
| Colour              | White                                  |
| Breaking capacity   | 25kA                                   |
| Rated Current (A)   | 10A, 15A, 20A, 25A, 32A, 40A, 50A, 63A |
| Rated Voltage(V DC) | 1000/1500                              |
| Installation        | Rail installation                      |
| Fuse link size(mm²) | 14*65                                  |

#### **Features**

- 1. Rated voltage 1000VDC/1500VDC
- 2. Rated breaking capacity 25kA dc
- 3. Minimum interrupting rating 1.3x In
- 4. Time constant under 1ms
- 5. Standard EN/ IEC 60269-6



### Replacement fuse



#### **Dimension**