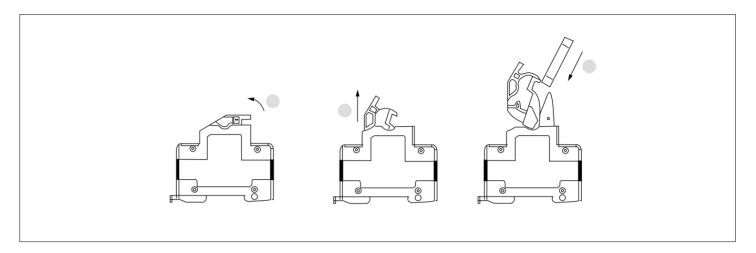

t, multi-array fault) string arrays.



## **Specifications**

| Product Model       | YRPV-63                                |
|---------------------|----------------------------------------|
| Colour              | White                                  |
| Breaking capacity   | 25kA                                   |
| Rated Current (A)   | 10A, 15A, 20A, 25A, 32A, 40A, 50A, 63A |
| Rated Voltage(V DC) | 1000/1500                              |
| Installation        | Rail installation                      |
| Fuse link size(mm²) | 14*65                                  |

#### **Features**

- 1. Rated voltage 1000VDC/1500VDC
- 2. Rated breaking capacity 25kA dc
- 3. Minimum interrupting rating 1.3x In
- 4. Time constant under 1ms
- 5. Standard EN/ IEC 60269-6



### Replacement fuse



#### **Dimension**