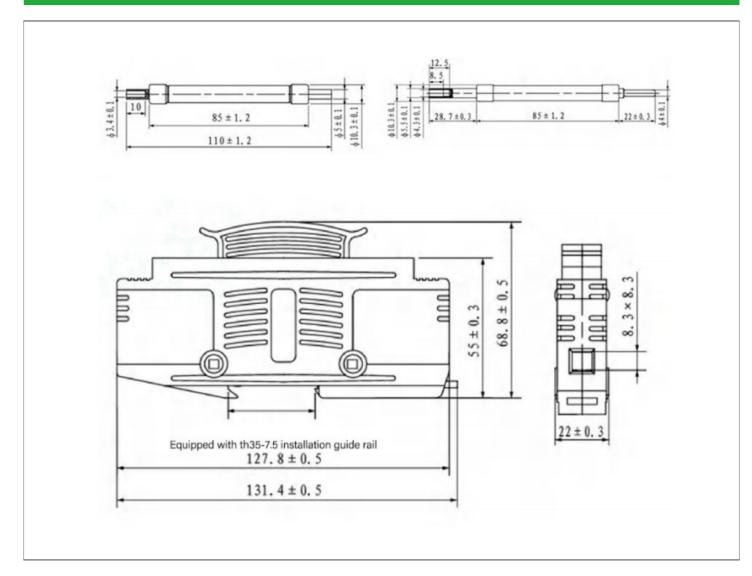

---------------------------------------------|
| Colour                           | Grey                                                 |
| Breaking capacity                | 40kA                                                 |
| Rated Current (A)                | 2A, 3A, 4A, 5A, 6A, 8A, 10A, 12A, 15A, 20A, 25A, 30A |
| Rated Voltage(V DC)              | 1500                                                 |
| Installation                     | Rail installation                                    |
| Fuse link size(mm <sup>2</sup> ) | 10*85                                                |

## **Features**

- 1. Rated voltage 1500VDC
- 2. Rated breaking capacity 40kA dc
- 3. Minimum interrupting rating 1.3x In
- 4. Time constant under 1ms
- 5. Standard EN/ IEC 60269-6

## **Dimension**