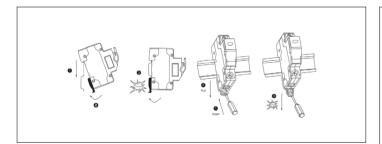

----------|--|--|
| Pole                  | 1 <b>P</b> /2P/3P                            |  |  |
| Colour                | White                                        |  |  |
| Rated Current (A)     | 10, 16, 20, 25, 32, 40, 50, 63, 80, 100, 125 |  |  |
| Rated Voltage(V)      | 500                                          |  |  |
| Breaking capacity(kA) | 50                                           |  |  |
| Installation          | Rail installation                            |  |  |
| Fuse link size(mm2)   | 22*58                                        |  |  |

#### **Features**

- 1. Din35 Rail Installation, Easy to Install 2
- 2. Adjustable terminal block, Wiring firm
- 3. Fire-retardant shell, high temperature resistance
- 4. Flexible installation, Easy to replace

## Installation



## Replacement fuse



#### **Dimension**



SPECIALIZED IN MANUFACTURING SOLAR ELECTRICAL COMPONENTS

Page 46