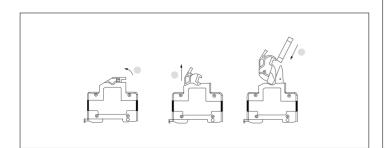

e                  | 1 <b>P</b> /2P/3P                            |  |  |
| Colour                | White                                        |  |  |
| Rated Current (A)     | 10, 16, 20, 25, 32, 40, 50, 63, 80, 100, 125 |  |  |
| Rated Voltage(V)      | 500                                          |  |  |
| Breaking capacity(kA) | 50                                           |  |  |
| Installation          | Rail installation                            |  |  |
| Fuse link size(mm2)   | 22*58                                        |  |  |

#### **Features**

- 1. Din35 Rail Installation, Easy to Install 2
- 2. Adjustable terminal block, Wiring firm
- 3. Fire-retardant shell, high temperature resistance
- 4. Flexible installation, Easy to replace

## Installation



## Replacement fuse



#### **Dimension**



SPECIALIZED IN MANUFACTURING SOLAR ELECTRICAL COMPONENTS

Page 46