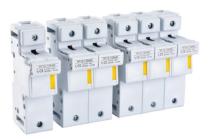

# RT18-125AM Series AC Fuse

## **Specifications**

| Product Model         | RT18-125AM                                   |  |  |
|-----------------------|----------------------------------------------|--|--|
| Pole                  | 1 <b>P</b> /2P/3P                            |  |  |
| Colour                | White                                        |  |  |
| Rated Current (A)     | 10, 16, 20, 25, 32, 40, 50, 63, 80, 100, 125 |  |  |
| Rated Voltage(V)      | 500                                          |  |  |
| Breaking capacity(kA) | 50                                           |  |  |
| Installation          | Rail installation                            |  |  |
| Fuse link size(mm2)   | 22*58                                        |  |  |