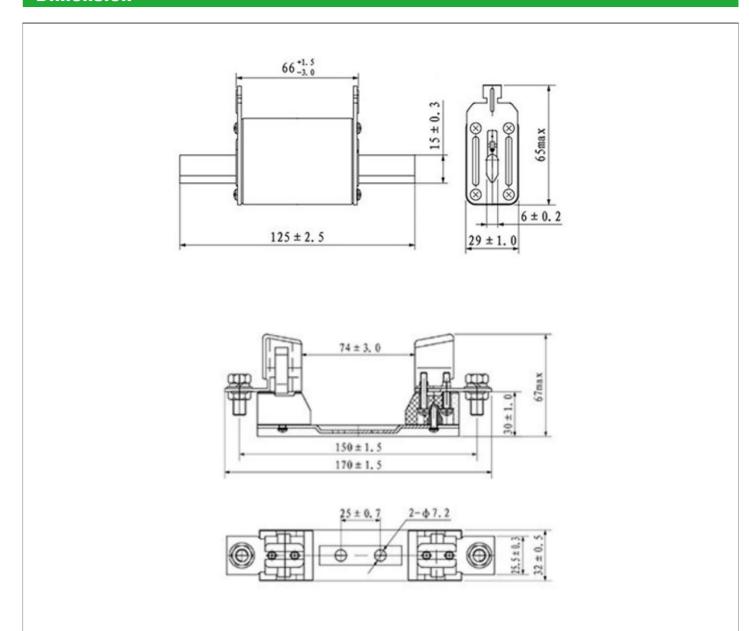

mpere ratings from 40-160A, Which helps to meet specific situations in different Photovoltaic( PV) applications, such as PV combiner box and PV inverter.



## **Specifications**

| Product Model       | YRPV-160                             |
|---------------------|--------------------------------------|
| Colour              | Yellow                               |
| Breaking capacity   | 20kA                                 |
| Rated Current (A)   | 40A, 50A, 63A, 80A, 100A, 125A, 160A |
| Rated Voltage(V DC) | 1000                                 |

## **Features**

- 1. Rated voltage 1000VDC
- 2. Rated breaking capacity 20kA dc
- 3. Low temperature rise power consumption and long service life
- 4. Standardized size and compact structure
- 5. Standard EN/ IEC 60269-6

## **Dimension**