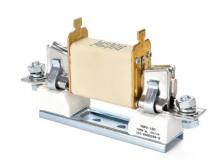

## **Application**

YRPV-160 1000VDC Solar PV Fuse Link is specifically designed for protecting and isolating Photovoltaic( PV) array combiners and DC disconnects This enhanced NH construction fuse link with an NHO size can effectively protect 1000VDC Photovoltaic( PV) systems. YRPV-160 1000VDC Solar PV Fuse Link provides various ampere ratings from 40-160A, Which helps to meet specific situations in different Photovoltaic( PV) applications, such as PV combiner box and PV inverter.

## **Specifications**

| Product Model       | YRPV-160                             |
|---------------------|--------------------------------------|
| Colour              | Yellow                               |
| Breaking capacity   | 20kA                                 |
| Rated Current (A)   | 40A, 50A, 63A, 80A, 100A, 125A, 160A |
| Rated Voltage(V DC) | 1000                                 |

## **Features**

- 1. Rated voltage 1000VDC
- 2. Rated breaking capacity 20kA dc
- 3. Low temperature rise power consumption and long service life
- 4. Standardized size and compact structure
- 5. Standard EN/ IEC 60269-6