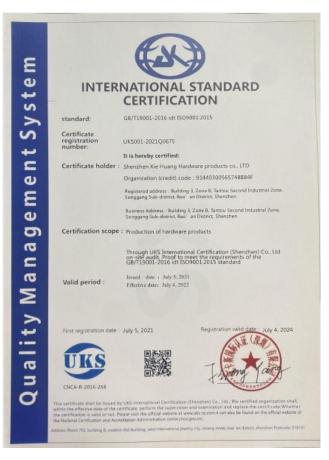

#### Quality Management System

- Engineers pre-review drawings, focus on accuracy and assembly, and develop processing plans
- Original imported CNC processing equipment, BT spindle, finish Ra1.6, tolerance ±0.005mm
- Good at complex workpieces, can customize special fixtures and jigs for projects
- 21 types of testing equipment such as fully automatic threedimensional coordinate detector, two-dimensional, height meter
- Each product has at least 4 full inspection processes
- Passed IS09001:2015 quality system certification