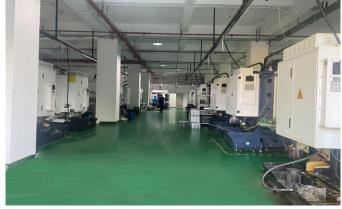

## Equipment Display

High-precision production equipment, highquality production personnel, guaranteed delivery time

- 26 CNC and other processing equipment, 24-hour shifts, 3,000 square meters of independent workshop
- 6 4-axis CNC machines, 8 CNC with tool magazine, maximum travel 1.300mm
- Using dynamic milling technology, roughing efficiency increased by 50%
- Stable staff, 68 employees in the company, 90% of whom have been employed for more than 5 years
- Business and order follow-up personnel are all employed after training and assessment for more than 3 years, and special personnel follow up
- 1-5 days for CNC processing of 1-10 pieces, 7-15 days for small batch production of 100-1,000 pieces