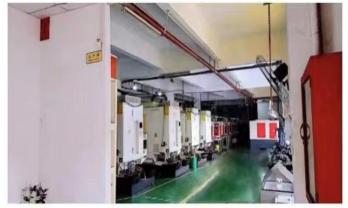

## Equipment Display

High-precision production equipment, highquality production personnel, guaranteed delivery time

- 26 CNC and other processing equipment, 24-hour shifts, 3,000 square meters of independent workshop
- 6 4-axis CNC machines, 8 CNC with tool magazine, maximum travel 1.300mm
- Using dynamic milling technology, roughing efficiency increased by 50%
- Stable staff, 68 employees in the company, 90% of whom have been employed for more than 5 years
- Business and order follow-up personnel are all employed after training and assessment for more than 3 years, and special personnel follow up
- 1-5 days for CNC processing of 1-10 pieces, 7-15 days for small batch production of 100-1,000 pieces