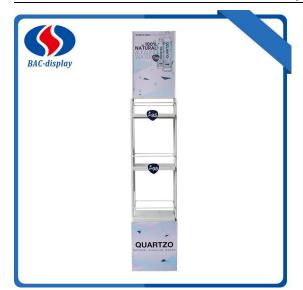

This Water bottle floor display is display in the gas station convenience store to display your water bottle, functional drinks, juice drinks and so on. It is not a big display, you can put anywhere of the shops. We will improve the sizes of the display rack into what you want. This metal frame water bottle floor display stand have two units, the top logo frame is taken down to save the Volume when transport. The bottom frame with shelves is one unit. fast assembled work in one minute. The two sides have the 3 mm acrylic with UV- printing like the bottle shape of the products. OEM making the distance of the shelves. The digital printing client's logo. It can used them many years. You can add the news artwork design after a few month. The Main parameter information is as followed. Contact us when you have more question.

## **Product Specification of Water bottle floor display**

| Name:            | Water bottle floor display                           |
|------------------|------------------------------------------------------|
| MOQ              | 100pcs                                               |
| Specification    | 290*190*1550mm                                       |
| Surface          | Powder coated white or others                        |
| Logo             | Digital printing and Acrylic bottle shape two sides. |
| Packing          | Special export cartons , Folded, 1 unit/carton       |
| Raw materials    | Square tube, cold rolled sheet. And wire frame.      |
| Payment          | т/т,                                                 |
| Port             | Shenzhen Yantian Port / Guangzhou                    |
| Sample lead time | 5-7 days after sample payment                        |
| Delivery time    | Around 30days after the deposit                      |