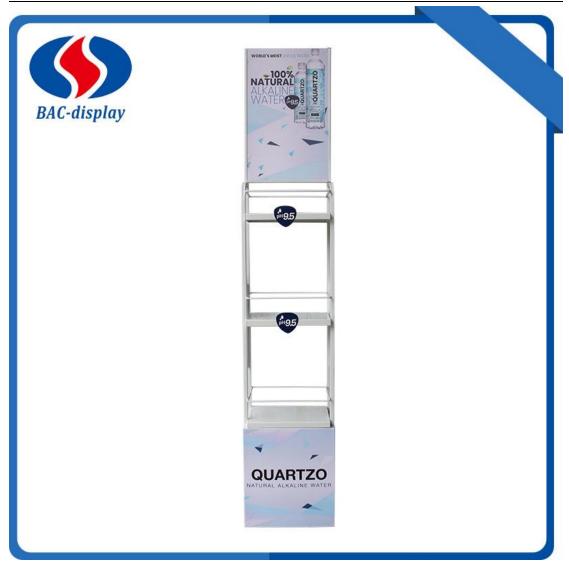

This Water bottle floor display is display in the gas station convenience store to display your water bottle, functional drinks, juice drinks and so on. It is not a big display, you can put anywhere of the shops. We will improve the sizes of the display rack into what you want. This metal frame water bottle floor display stand have two units, the top logo frame is taken down to save the Volume when transport. The bottom frame with shelves is one unit. fast assembled work in one minute. The two sides have the 3 mm acrylic with UV- printing like the bottle shape of the products. OEM making the distance of the shelves. The digital printing client's logo. It can used them many years. You can add the news artwork design after a few month. The Main parameter information is as followed. Contact us when you have more question.

## **Product Specification of Water bottle floor display**

| Name:            | Water bottle floor display                           |
|------------------|------------------------------------------------------|
| MOQ              | 100pcs                                               |
| Specification    | 290*190*1550mm                                       |
| Surface          | Powder coated white or others                        |
| Logo             | Digital printing and Acrylic bottle shape two sides. |
| Packing          | Special export cartons , Folded, 1 unit/carton       |
| Raw materials    | Square tube, cold rolled sheet. And wire frame.      |
| Payment          | т/т,                                                 |
| Port             | Shenzhen Yantian Port / Guangzhou                    |
| Sample lead time | 5-7 days after sample payment                        |
| Delivery time    | Around 30days after the deposit                      |