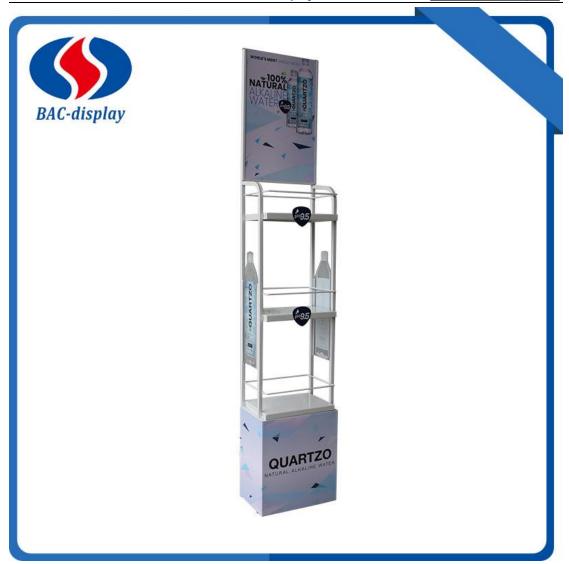

This Water bottle floor display is display in the gas station convenience store to display your water bottle, functional drinks, juice drinks and so on. It is not a big display, you can put anywhere of the shops. We will improve the sizes of the display rack into what you want. This metal frame water bottle floor display stand have two units, the top logo frame is taken down to save the Volume when transport. The bottom frame with shelves is one unit. fast assembled work in one minute. The two sides have the 3 mm acrylic with UV- printing like the bottle shape of the products. OEM making the distance of the shelves. The digital printing client's logo. It can used them many years. You can add the news artwork design after a few month. The Main parameter information is as followed. Contact us when you have more question.

## **Product Specification of Water bottle floor display**

| Name:            | Water bottle floor display                           |
|------------------|------------------------------------------------------|
| MOQ              | 100pcs                                               |
| Specification    | 290*190*1550mm                                       |
| Surface          | Powder coated white or others                        |
| Logo             | Digital printing and Acrylic bottle shape two sides. |
| Packing          | Special export cartons , Folded, 1 unit/carton       |
| Raw materials    | Square tube, cold rolled sheet. And wire frame.      |
| Payment          | т/т,                                                 |
| Port             | Shenzhen Yantian Port / Guangzhou                    |
| Sample lead time | 5-7 days after sample payment                        |
| Delivery time    | Around 30days after the deposit                      |