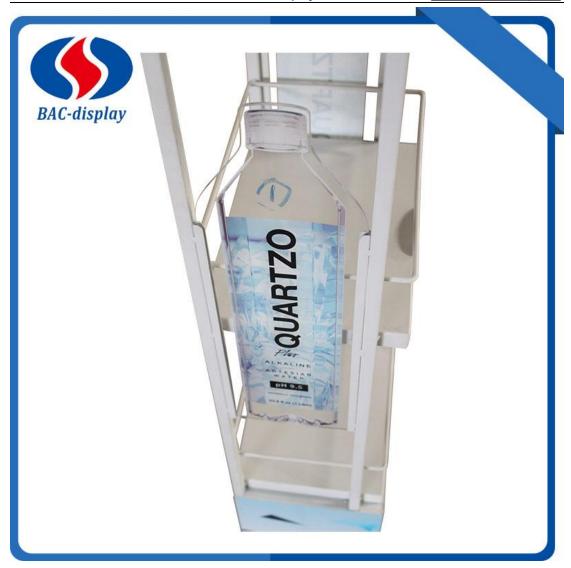

This Water bottle floor display is display in the gas station convenience store to display your water bottle, functional drinks, juice drinks and so on. It is not a big display, you can put anywhere of the shops. We will improve the sizes of the display rack into what you want. This metal frame water bottle floor display stand have two units, the top logo frame is taken down to save the Volume when transport. The bottom frame with shelves is one unit. fast assembled work in one minute. The two sides have the 3 mm acrylic with UV- printing like the bottle shape of the products. OEM making the distance of the shelves. The digital printing client's logo. It can used them many years. You can add the news artwork design after a few month. The Main parameter information is as followed. Contact us when you have more question.