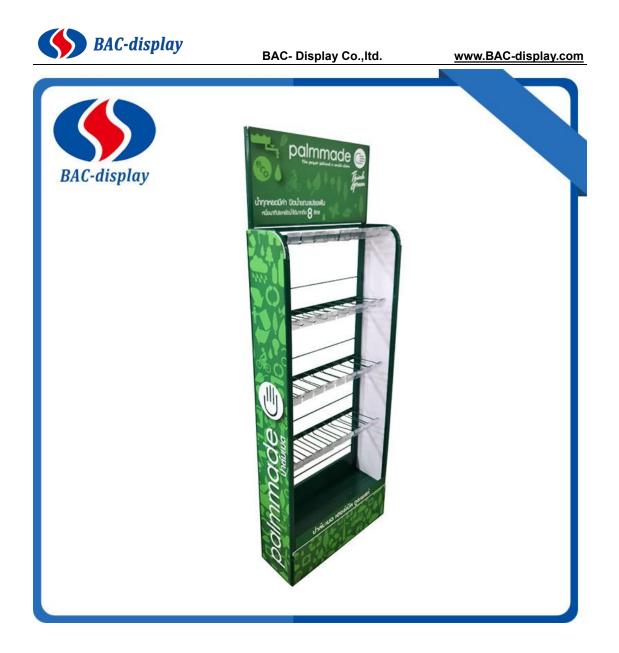

This toothbrush floor display is used in the daily necessities store and supermarket to display your toothbrush, toothpaste, soap, Toiletries and so on. It is a folded packing way. The hooks are fitted units which was designed according to the space of the products before producing. And the distance was designed between the two hooks in height. In front of each hooks has the PVC price holder. Which help the clients knew the different cost of the products which you putted on. This metal frame toothbrush floor display stand two side can open like the door when the worker assembled it. One the bottom will have a tube frame fitting with 4 pcs screws to make all the display rack very steady after fitted. All the advertising logo board are replaceable. Because we welding the sheet U-channel to hold the foam board. The Main parameter information is as followed. Contact us when you have more question.

## Product Specification of toothbrush floor display