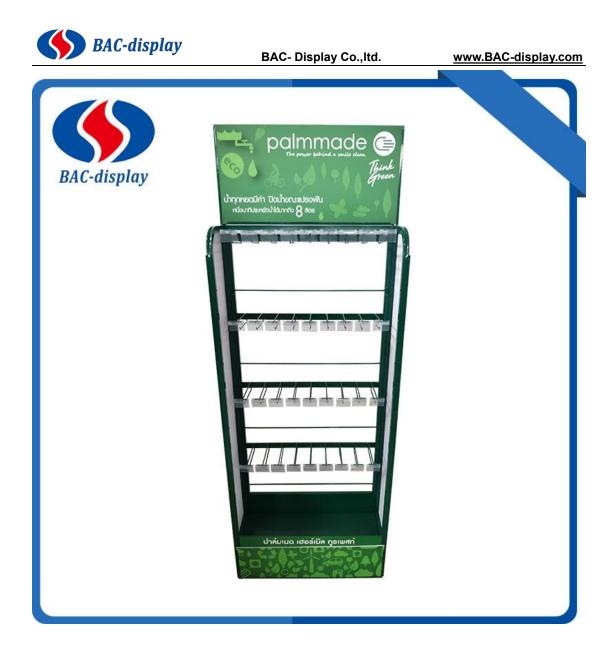

This toothbrush floor display is used in the daily necessities store and supermarket to display your toothbrush, toothpaste, soap, Toiletries and so on. It is a folded packing way. The hooks are fitted units which was designed according to the space of the products before producing. And the distance was designed between the two hooks in height. In front of each hooks has the PVC price holder. Which help the clients knew the different cost of the products which you putted on. This metal frame toothbrush floor display stand two side can open like the door when the worker assembled it. One the bottom will have a tube frame fitting with 4 pcs screws to make all the display rack very steady after fitted. All the advertising logo board are replaceable. Because we welding the sheet U-channel to hold the foam board. The Main parameter information is as followed. Contact us when you have more question.

## Product Specification of toothbrush floor display