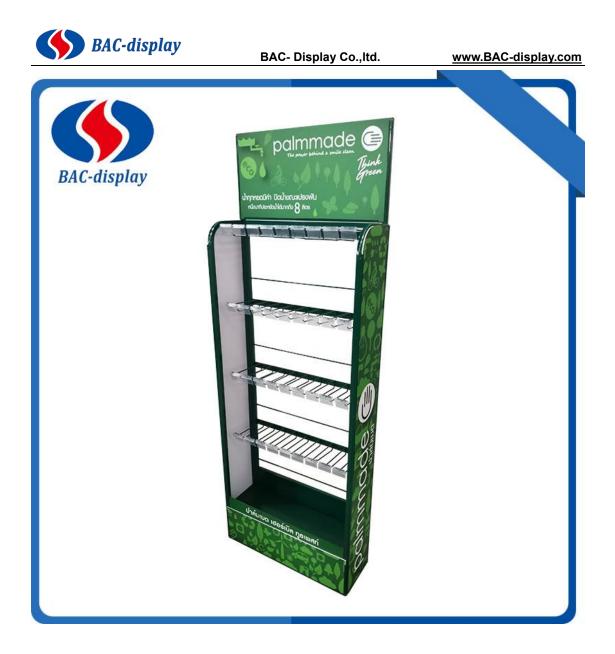

This toothbrush floor display is used in the daily necessities store and supermarket to display your toothbrush, toothpaste, soap, Toiletries and so on. It is a folded packing way. The hooks are fitted units which was designed according to the space of the products before producing. And the distance was designed between the two hooks in height. In front of each hooks has the PVC price holder. Which help the clients knew the different cost of the products which you putted on. This metal frame toothbrush floor display stand two side can open like the door when the worker assembled it. One the bottom will have a tube frame fitting with 4 pcs screws to make all the display rack very steady after fitted. All the advertising logo board are replaceable. Because we welding the sheet U-channel to hold the foam board. The Main parameter information is as followed. Contact us when you have more question.

## Product Specification of toothbrush floor display