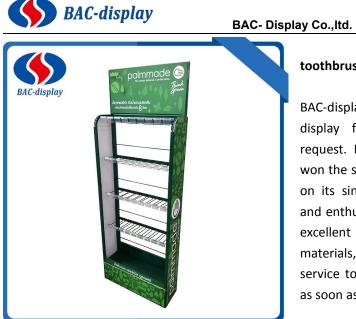

## toothbrush floor display

BAC-display customized the toothbrush floor display for the Southeast Asia client's request. In recently years, the factory has won the sincere love of customers by relying on its sincere reputation, professional and and enthusiastic service to convey the three excellent standard services of high quality materials, preferential prices and excellent service to our customers. We will reply you as soon as possible once you contact with us.

This toothbrush floor display is used in the daily necessities store and supermarket to display your toothbrush, toothpaste, soap, Toiletries and so on. It is a folded packing way. The hooks are fitted units which was designed according to the space of the products before producing. And the distance was designed between the two hooks in height. In front of each hooks has the PVC price holder. Which help the clients knew the different cost of the products which you putted on. This metal frame toothbrush floor display stand two side can open like the door when the worker assembled it. One the bottom will have a tube frame fitting with 4 pcs screws to make all the display rack very steady after fitted. All the advertising logo board are replaceable. Because we welding the sheet U-channel to hold the foam board. The Main parameter information is as followed. Contact us when you have more question.