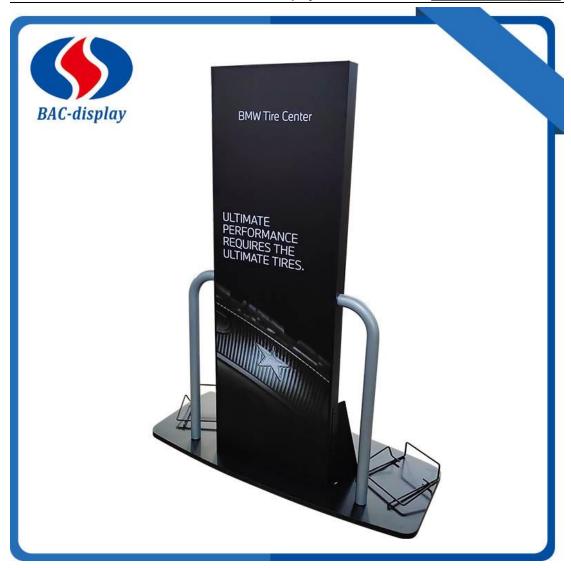

This Tire floor display is used in the Automotive Supply Stores and Repair Shops for showing your brands tire products and so on. This display is produced for BMW tire sales in UAS. It is a big and heavy display stand than normally for car tires. It has the 25mm thickness MDF base, and two pieces column support is made up of 13mm MDF inside. For the edge is metal sheet bending and welding to cover the MDF. It has the L-channel for the 1.8mm PVC board with digital printing logos. On the top it has one LCD display to play the video for your products. assembled structure. That help the transport more safe. The 8mm wire rack to keep or hanging the tires. This display rack is big and has many parts. Skilled technicians assemble it to be more perfect. The Main parameter information is as followed. Contact us when you have more ideas about the display.

## **Product Specification of Tire floor display**

| Name:            | Tire floor display                                    |
|------------------|-------------------------------------------------------|
| MOQ              | 100pcs                                                |
| Specification    | 1470*600*1800mm                                       |
| Surface          | Powder coated matt black and silvery or others        |
| Logo             | Digital printing on 1.8 mm PVC board for the artwork. |
| Packing          | Special export cartons , Folded, 2 cartons/ unit      |
| Raw materials    | Round tube, cold rolled sheet, And wire rack          |
| Payment          | T/T,                                                  |
| Port             | Shenzhen Yantian Port / Guangzhou                     |
| Sample lead time | 5-7 days after sample payment                         |
| Delivery time    | Around 30days after the deposit                       |