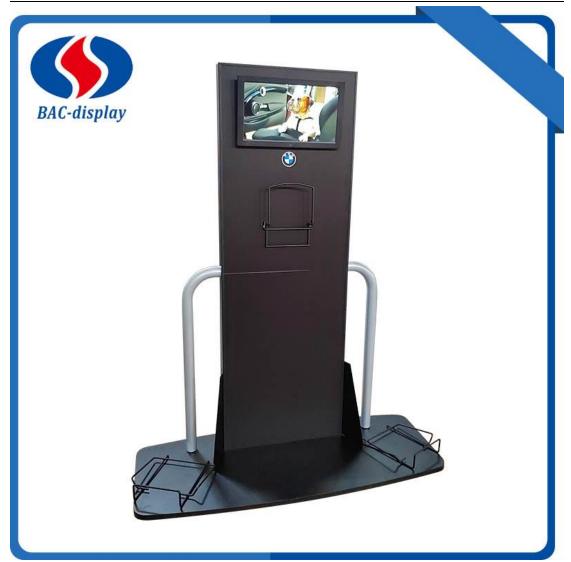

This Tire floor display is used in the Automotive Supply Stores and Repair Shops for showing your brands tire products and so on. This display is produced for BMW tire sales in UAS. It is a big and heavy display stand than normally for car tires. It has the 25mm thickness MDF base, and two pieces column support is made up of 13mm MDF inside. For the edge is metal sheet bending and welding to cover the MDF. It has the L-channel for the 1.8mm PVC board with digital printing logos. On the top it has one LCD display to play the video for your products. assembled structure. That help the transport more safe. The 8mm wire rack to keep or hanging the tires. This display rack is big and has many parts. Skilled technicians assemble it to be more perfect. The Main parameter information is as followed. Contact us when you have more ideas about the display.

## **Product Specification of Tire floor display**

| Name:            | Tire floor display                                    |
|------------------|-------------------------------------------------------|
| MOQ              | 100pcs                                                |
| Specification    | 1470*600*1800mm                                       |
| Surface          | Powder coated matt black and silvery or others        |
| Logo             | Digital printing on 1.8 mm PVC board for the artwork. |
| Packing          | Special export cartons , Folded, 2 cartons/ unit      |
| Raw materials    | Round tube, cold rolled sheet, And wire rack          |
| Payment          | T/T,                                                  |
| Port             | Shenzhen Yantian Port / Guangzhou                     |
| Sample lead time | 5-7 days after sample payment                         |
| Delivery time    | Around 30days after the deposit                       |