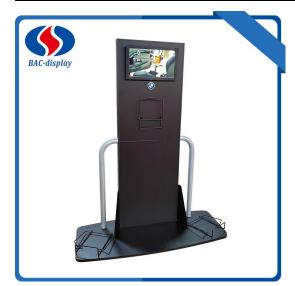

This Tire floor display is used in the Automotive Supply Stores and Repair Shops for showing your brands tire products and so on. This display is produced for BMW tire sales in UAS. It is a big and heavy display stand than normally for car tires. It has the 25mm thickness MDF base, and two pieces column support is made up of 13mm MDF inside. For the edge is metal sheet bending and welding to cover the MDF. It has the L-channel for the 1.8mm PVC board with digital printing logos. On the top it has one LCD display to play the video for your products. assembled structure. That help the transport more safe. The 8mm wire rack to keep or hanging the tires. This display rack is big and has many parts. Skilled technicians assemble it to be more perfect. The Main parameter information is as followed. Contact us when you have more ideas about the display.

## **Product Specification of Tire floor display**

| Name:            | Tire floor display                                    |
|------------------|-------------------------------------------------------|
| MOQ              | 100pcs                                                |
| Specification    | 1470*600*1800mm                                       |
| Surface          | Powder coated matt black and silvery or others        |
| Logo             | Digital printing on 1.8 mm PVC board for the artwork. |
| Packing          | Special export cartons , Folded, 2 cartons/ unit      |
| Raw materials    | Round tube, cold rolled sheet, And wire rack          |
| Payment          | T/T,                                                  |
| Port             | Shenzhen Yantian Port / Guangzhou                     |
| Sample lead time | 5-7 days after sample payment                         |
| Delivery time    | Around 30days after the deposit                       |