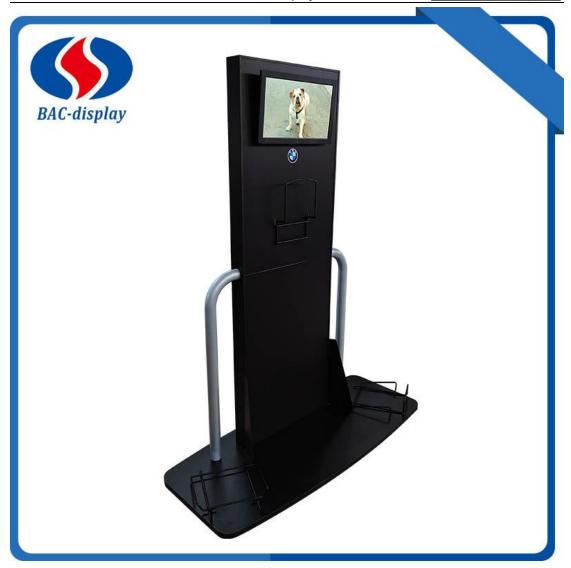

This Tire floor display is used in the Automotive Supply Stores and Repair Shops for showing your brands tire products and so on. This display is produced for BMW tire sales in UAS. It is a big and heavy display stand than normally for car tires. It has the 25mm thickness MDF base, and two pieces column support is made up of 13mm MDF inside. For the edge is metal sheet bending and welding to cover the MDF. It has the L-channel for the 1.8mm PVC board with digital printing logos. On the top it has one LCD display to play the video for your products. assembled structure. That help the transport more safe. The 8mm wire rack to keep or hanging the tires. This display rack is big and has many parts. Skilled technicians assemble it to be more perfect. The Main parameter information is as followed. Contact us when you have more ideas about the display.

## **Product Specification of Tire floor display**

| Name:            | Tire floor display                                    |
|------------------|-------------------------------------------------------|
| MOQ              | 100pcs                                                |
| Specification    | 1470*600*1800mm                                       |
| Surface          | Powder coated matt black and silvery or others        |
| Logo             | Digital printing on 1.8 mm PVC board for the artwork. |
| Packing          | Special export cartons , Folded, 2 cartons/ unit      |
| Raw materials    | Round tube, cold rolled sheet, And wire rack          |
| Payment          | T/T,                                                  |
| Port             | Shenzhen Yantian Port / Guangzhou                     |
| Sample lead time | 5-7 days after sample payment                         |
| Delivery time    | Around 30days after the deposit                       |