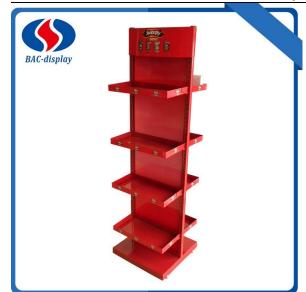

This snack floor display is used in the POS to place your company brand Snack food products, like the candy, jelly, Chicken Drumstick Deli and so on. This snack floor display stand has adjust feet to make the display the products safe but not shaking. This rack double sides has the hanging shelves, the clients are easy to pick up the goods around the display. the layers can be adjusted depend on the height of the products' packing. The top and back both sides can have your logo and photos. And it is folded packing and cheaper cost for logistics. 
The display Create more retail outlets for helping your sales working. The Main parameter information is as followed. Contact me if you have more question.

## **Product Specification of Snack floor display**

| Name:            | Snack floor display                            |
|------------------|------------------------------------------------|
| MOQ              | 100pcs                                         |
| Specification    | 400*400*1600mm                                 |
| Surface          | Powder coated Red or others                    |
| Logo             | 3mm foam board with two sides digital printing |
| Packing          | Special export cartons , Folded, 1 unit/carton |
| Raw materials    | Steel tube, iron plate.                        |
| Payment          | T/T,                                           |
| Port             | Shenzhen Yantian Port / Guangzhou              |
| Sample lead time | 5-7 days after sample payment                  |
| Delivery time    | Around 30days after the deposit                |