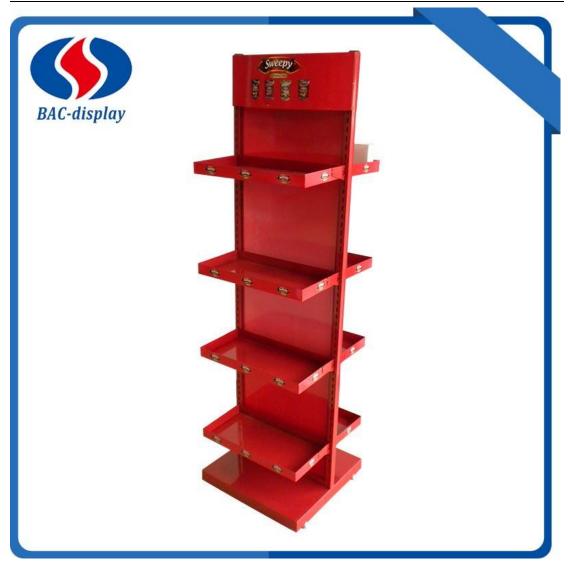

This snack floor display is used in the POS to place your company brand Snack food products, like the candy, jelly, Chicken Drumstick Deli and so on. This snack floor display stand has adjust feet to make the display the products safe but not shaking. This rack double sides has the hanging shelves, the clients are easy to pick up the goods around the display. the layers can be adjusted depend on the height of the products' packing. The top and back both sides can have your logo and photos. And it is folded packing and cheaper cost for logistics. 
The display Create more retail outlets for helping your sales working. The Main parameter information is as followed. Contact me if you have more question.

## **Product Specification of Snack floor display**

| Name:            | Snack floor display                            |
|------------------|------------------------------------------------|
| MOQ              | 100pcs                                         |
| Specification    | 400*400*1600mm                                 |
| Surface          | Powder coated Red or others                    |
| Logo             | 3mm foam board with two sides digital printing |
| Packing          | Special export cartons , Folded, 1 unit/carton |
| Raw materials    | Steel tube, iron plate.                        |
| Payment          | T/T,                                           |
| Port             | Shenzhen Yantian Port / Guangzhou              |
| Sample lead time | 5-7 days after sample payment                  |
| Delivery time    | Around 30days after the deposit                |