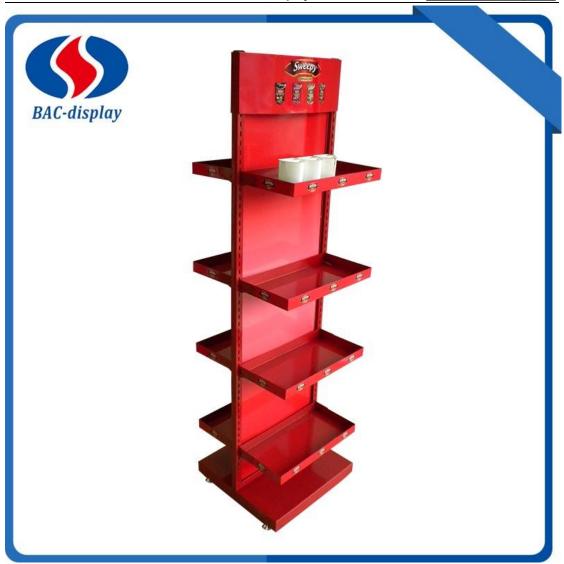

This snack floor display is used in the POS to place your company brand Snack food products, like the candy, jelly, Chicken Drumstick Deli and so on. This snack floor display stand has adjust feet to make the display the products safe but not shaking. This rack double sides has the hanging shelves, the clients are easy to pick up the goods around the display. the layers can be adjusted depend on the height of the products' packing. The top and back both sides can have your logo and photos. And it is folded packing and cheaper cost for logistics. 
The display Create more retail outlets for helping your sales working. The Main parameter information is as followed. Contact me if you have more question.

## **Product Specification of Snack floor display**

| Name:            | Snack floor display                            |
|------------------|------------------------------------------------|
| MOQ              | 100pcs                                         |
| Specification    | 400*400*1600mm                                 |
| Surface          | Powder coated Red or others                    |
| Logo             | 3mm foam board with two sides digital printing |
| Packing          | Special export cartons , Folded, 1 unit/carton |
| Raw materials    | Steel tube, iron plate.                        |
| Payment          | T/T,                                           |
| Port             | Shenzhen Yantian Port / Guangzhou              |
| Sample lead time | 5-7 days after sample payment                  |
| Delivery time    | Around 30days after the deposit                |