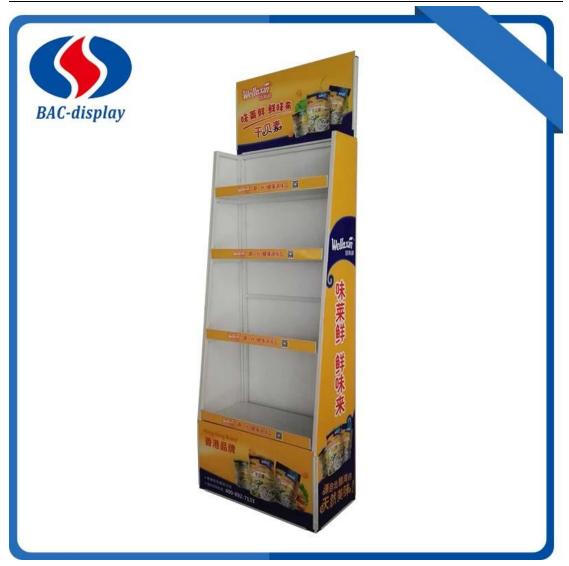

## Milk powder floor display

BAC-display customized the Milk powder floor display with the domestic client's request. We have more than 10 years of production work experience in the line of metal advertising display stand. We exported our products to more than 30 countries with strong technical support, good quality and services. Hope we can do something to help your products sales in your country. We will reply you in 24 hours after you send me the email.

This Milk powder floor display is putted in the Maternal and baby store to display the Milk powder, and feeding bottles products. It is accepted to improve this display rack into your company request. This metal milk powder floor display stand use the simple frame of the metal tube ,bending plate sheet of layers. The metal floor display has the advantage that it can be the long time used than cardboard materials. It has the four shelves. The distance of the shelves can be making by the height of your products cans. The digital printing logo is needed for the display outside. symmetrical structure of the two side frame to make the display easy assembled by anybody. The layers are snap-in side frame, not need screws. More than 2 year used, when you get a new advertising design, you can change the logo board. Folded packing make it much more safe when transport. The Main parameter information is as followed. 