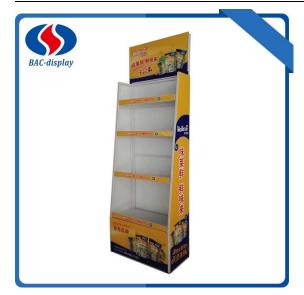

## Milk powder floor display

BAC-display customized the Milk powder floor display with the domestic client's request. We have more than 10 years of production work experience in the line of metal advertising display stand. We exported our products to more than 30 countries with strong technical support, good quality and services. Hope we can do something to help your products sales in your country. We will reply you in 24 hours after you send me the email.

This Milk powder floor display is putted in the Maternal and baby store to display the Milk powder, and feeding bottles products. It is accepted to improve this display rack into your company request. This metal milk powder floor display stand use the simple frame of the metal tube ,bending plate sheet of layers. The metal floor display has the advantage that it can be the long time used than cardboard materials. It has the four shelves. The distance of the shelves can be making by the height of your products cans. The digital printing logo is needed for the display outside. symmetrical structure of the two side frame to make the display easy assembled by anybody. The layers are snap-in side frame, not need screws. More than 2 year used, when you get a new advertising design, you can change the logo board. Folded packing make it much more safe when transport. The Main parameter information is as followed. 