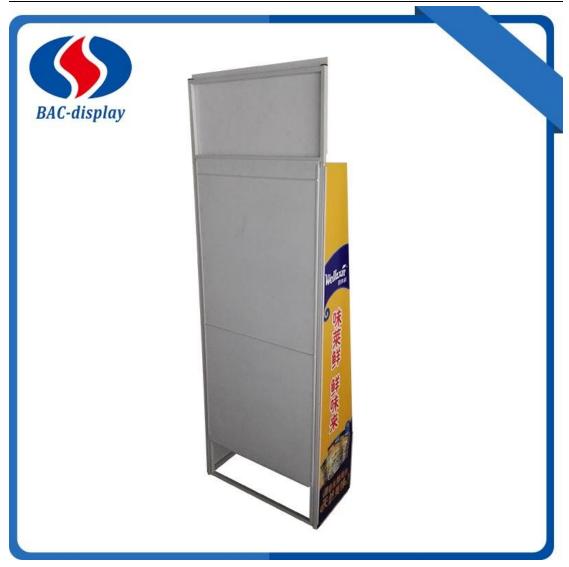

This Milk powder floor display is putted in the Maternal and baby store to display the Milk powder, and feeding bottles products. It is accepted to improve this display rack into your company request. This metal milk powder floor display stand use the simple frame of the metal tube ,bending plate sheet of layers. The metal floor display has the advantage that it can be the long time used than cardboard materials. It has the four shelves. The distance of the shelves can be making by the height of your products cans. The digital printing logo is needed for the display outside. symmetrical structure of the two side frame to make the display easy assembled by anybody. The layers are snap-in side frame, not need screws. More than 2 year used, when you get a new advertising design, you can change the logo board. Folded packing make it much more safe when transport. The Main parameter information is as followed. 