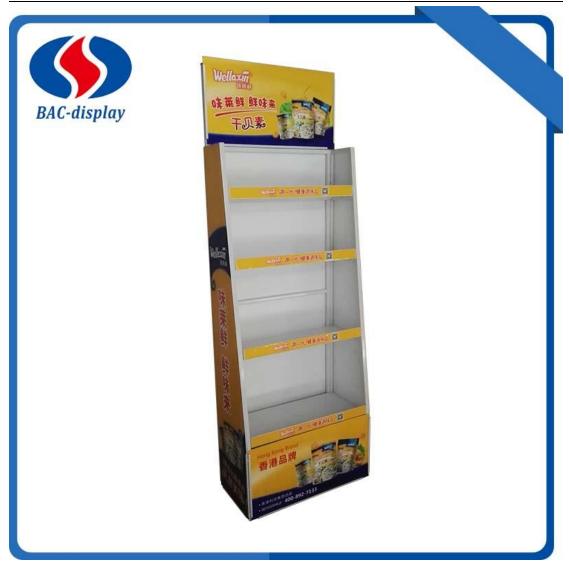

## Milk powder floor display

BAC-display customized the Milk powder floor display with the domestic client's request. We have more than 10 years of production work experience in the line of metal advertising display stand. We exported our products to more than 30 countries with strong technical support, good quality and services. Hope we can do something to help your products sales in your country. We will reply you in 24 hours after you send me the email.

This Milk powder floor display is putted in the Maternal and baby store to display the Milk powder, and feeding bottles products. It is accepted to improve this display rack into your company request. This metal milk powder floor display stand use the simple frame of the metal tube ,bending plate sheet of layers. The metal floor display has the advantage that it can be the long time used than cardboard materials. It has the four shelves. The distance of the shelves can be making by the height of your products cans. The digital printing logo is needed for the display outside. symmetrical structure of the two side frame to make the display easy assembled by anybody. The layers are snap-in side frame, not need screws. More than 2 year used, when you get a new advertising design, you can change the logo board. Folded packing make it much more safe when transport. The Main parameter information is as followed. 