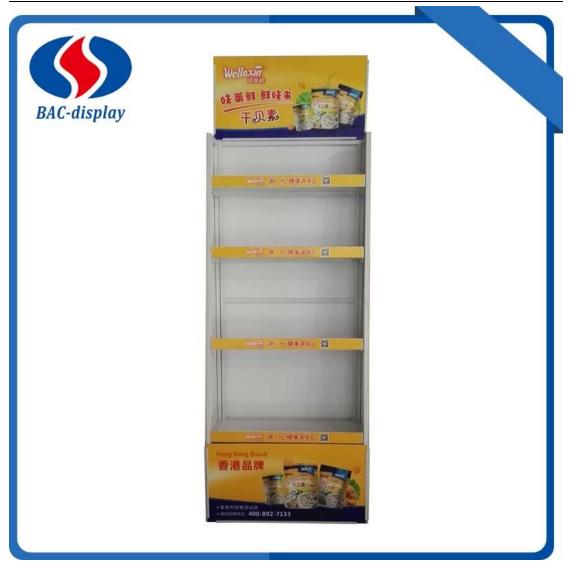

## Milk powder floor display

BAC-display customized the Milk powder floor display with the domestic client's request. We have more than 10 years of production work experience in the line of metal advertising display stand. We exported our products to more than 30 countries with strong technical support, good quality and services. Hope we can do something to help your products sales in your country. We will reply you in 24 hours after you send me the email.

This Milk powder floor display is putted in the Maternal and baby store to display the Milk powder, and feeding bottles products. It is accepted to improve this display rack into your company request. This metal milk powder floor display stand use the simple frame of the metal tube ,bending plate sheet of layers. The metal floor display has the advantage that it can be the long time used than cardboard materials. It has the four shelves. The distance of the shelves can be making by the height of your products cans. The digital printing logo is needed for the display outside. symmetrical structure of the two side frame to make the display easy assembled by anybody. The layers are snap-in side frame, not need screws. More than 2 year used, when you get a new advertising design, you can change the logo board. Folded packing make it much more safe when transport. The Main parameter information is as followed. 