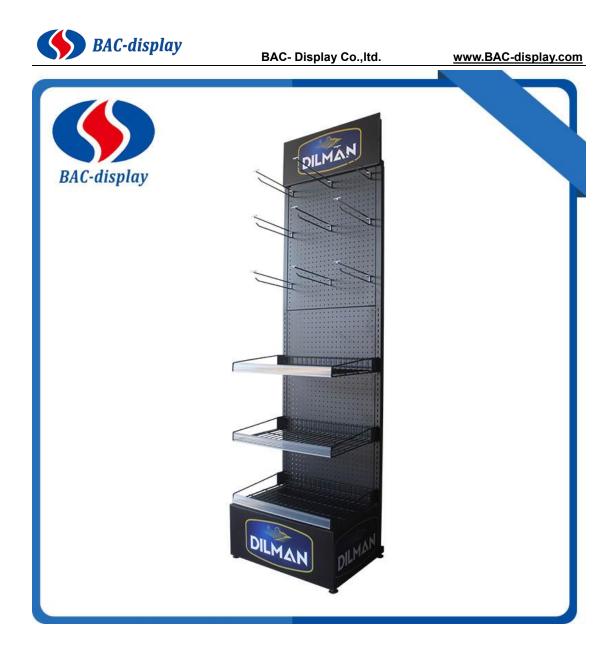

## Melon seed pegboard display

BAC-display has did the customized this Melon seed pegboard display for our clients from England, Our products have a good quality&price advantage and cover most of the European and American markets. We look forward to becoming your long-term partner in China. We are in the south Of China. Near the Shenzhen port . Welcome to visit to us any time.

This Melon seed pegboard display is used in points of sales, like shops supermarket for sales your brands Melon seed, snack, Sweets products, This Melon seed pegboard display rack is strong and useful styles advertising display, Because it is not only can use the hooks can hanging the pages of your products, it still has the wire baskets can support the big carton which can not be into the hooks. And wire baskets hanging and can be adjust the distance of two sheves. More good quanlity raw materials make this display much more strong to hold more weight than the other. The bottom of the rack has 4 pcs adjust feet. it is folded structure. The more information is as followed. Welcome to contact us when you have more questions about the metal display.

| Name:            | Menlon seed pegboard display                     |
|------------------|--------------------------------------------------|
| MOQ              | 100pcs                                           |
| Specification    | 595*460*2100mm Or OEM                            |
| Surface          | Powder coated Matt black or OEM                  |
| Logo             | Digital printing on 5 mm high density form board |
| Packing          | Export cartons , Folded, 2 cartons/ unit         |
| Raw materials    | Square tube, pegboard plate, wire baskets, hooks |
| Payment          | Т/Т,                                             |
| Port             | Shenzhen Yantian Port / Guangzhou                |
| Sample lead time | 5-7 days after sample payment                    |
| Delivery time    | Around 30days after the deposit                  |