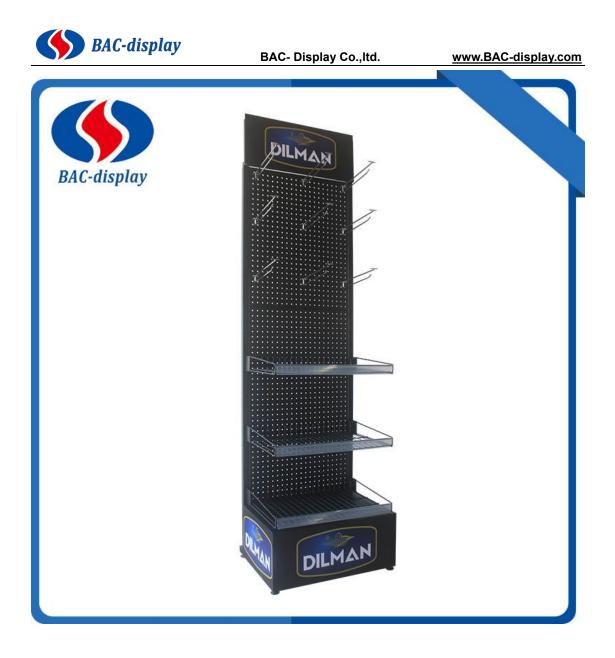

## Melon seed pegboard display

BAC-display has did the customized this Melon seed pegboard display for our clients from England, Our products have a good quality&price advantage and cover most of the European and American markets. We look forward to becoming your long-term partner in China. We are in the south Of China. Near the Shenzhen port . Welcome to visit to us any time.

This Melon seed pegboard display is used in points of sales, like shops supermarket for sales your brands Melon seed, snack, Sweets products, This Melon seed pegboard display rack is strong and useful styles advertising display, Because it is not only can use the hooks can hanging the pages of your products, it still has the wire baskets can support the big carton which can not be into the hooks. And wire baskets hanging and can be adjust the distance of two sheves. More good quanlity raw materials make this display much more strong to hold more weight than the other. The bottom of the rack has 4 pcs adjust feet. it is folded structure. The more information is as followed. Welcome to contact us when you have more questions about the metal display.

| Name:            | Menlon seed pegboard display                     |
|------------------|--------------------------------------------------|
| MOQ              | 100pcs                                           |
| Specification    | 595*460*2100mm Or OEM                            |
| Surface          | Powder coated Matt black or OEM                  |
| Logo             | Digital printing on 5 mm high density form board |
| Packing          | Export cartons , Folded, 2 cartons/ unit         |
| Raw materials    | Square tube, pegboard plate, wire baskets, hooks |
| Payment          | Т/Т,                                             |
| Port             | Shenzhen Yantian Port / Guangzhou                |
| Sample lead time | 5-7 days after sample payment                    |
| Delivery time    | Around 30days after the deposit                  |