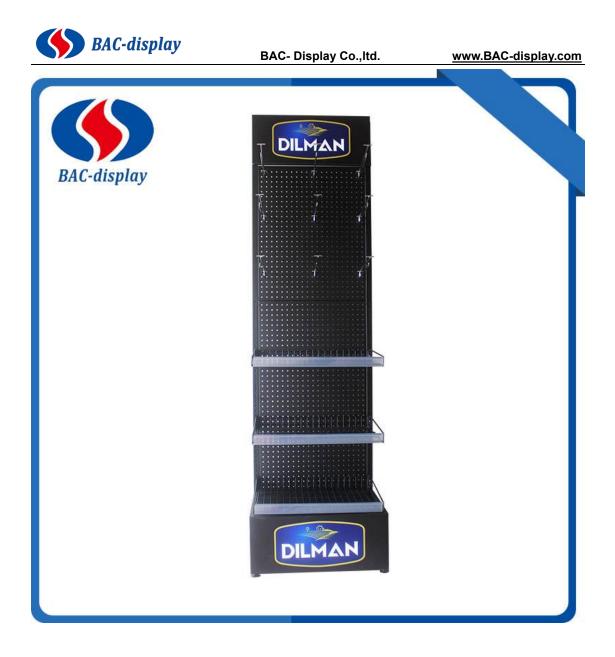

## Melon seed pegboard display

BAC-display has did the customized this Melon seed pegboard display for our clients from England, Our products have a good quality&price advantage and cover most of the European and American markets. We look forward to becoming your long-term partner in China. We are in the south Of China. Near the Shenzhen port . Welcome to visit to us any time.

This Melon seed pegboard display is used in points of sales, like shops supermarket for sales your brands Melon seed, snack, Sweets products, This Melon seed pegboard display rack is strong and useful styles advertising display, Because it is not only can use the hooks can hanging the pages of your products, it still has the wire baskets can support the big carton which can not be into the hooks. And wire baskets hanging and can be adjust the distance of two sheves. More good quanlity raw materials make this display much more strong to hold more weight than the other. The bottom of the rack has 4 pcs adjust feet. it is folded structure. The more information is as followed. Welcome to contact us when you have more questions about the metal display.

| Name:            | Menlon seed pegboard display                     |
|------------------|--------------------------------------------------|
| MOQ              | 100pcs                                           |
| Specification    | 595*460*2100mm Or OEM                            |
| Surface          | Powder coated Matt black or OEM                  |
| Logo             | Digital printing on 5 mm high density form board |
| Packing          | Export cartons , Folded, 2 cartons/ unit         |
| Raw materials    | Square tube, pegboard plate, wire baskets, hooks |
| Payment          | Т/Т,                                             |
| Port             | Shenzhen Yantian Port / Guangzhou                |
| Sample lead time | 5-7 days after sample payment                    |
| Delivery time    | Around 30days after the deposit                  |