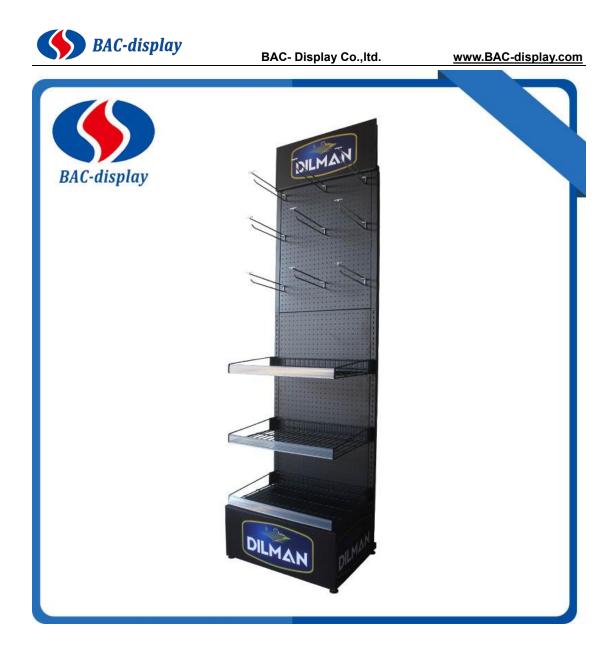

## Melon seed pegboard display

BAC-display has did the customized this Melon seed pegboard display for our clients from England, Our products have a good quality&price advantage and cover most of the European and American markets. We look forward to becoming your long-term partner in China. We are in the south Of China. Near the Shenzhen port . Welcome to visit to us any time.

This Melon seed pegboard display is used in points of sales, like shops supermarket for sales your brands Melon seed, snack, Sweets products, This Melon seed pegboard display rack is strong and useful styles advertising display, Because it is not only can use the hooks can hanging the pages of your products, it still has the wire baskets can support the big carton which can not be into the hooks. And wire baskets hanging and can be adjust the distance of two sheves. More good quanlity raw materials make this display much more strong to hold more weight than the other. The bottom of the rack has 4 pcs adjust feet. it is folded structure. The more information is as followed. Welcome to contact us when you have more questions about the metal display.

| Name:            | Menlon seed pegboard display                     |
|------------------|--------------------------------------------------|
| MOQ              | 100pcs                                           |
| Specification    | 595*460*2100mm Or OEM                            |
| Surface          | Powder coated Matt black or OEM                  |
| Logo             | Digital printing on 5 mm high density form board |
| Packing          | Export cartons , Folded, 2 cartons/ unit         |
| Raw materials    | Square tube, pegboard plate, wire baskets, hooks |
| Payment          | Т/Т,                                             |
| Port             | Shenzhen Yantian Port / Guangzhou                |
| Sample lead time | 5-7 days after sample payment                    |
| Delivery time    | Around 30days after the deposit                  |