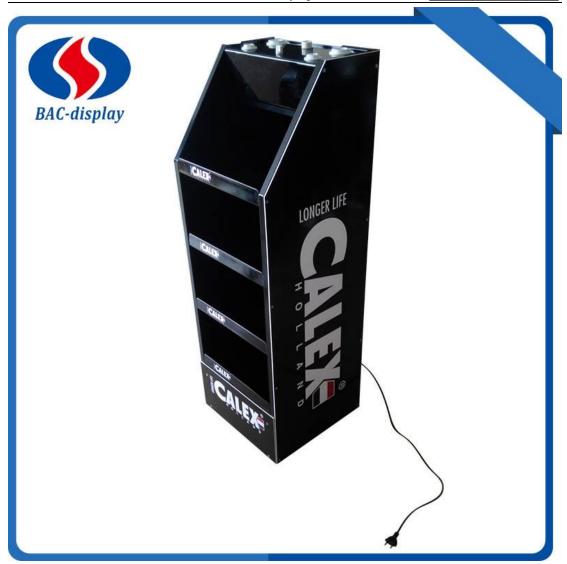

This Lamp floor display is used in the Hardware and Lighting Store for sales your brands lamp products. This display is produced for clients from Holland. We made the parts of the display. But the clients want the finished assemble service. We have done that. The clients want more easy when used them. This lamp floor display has four metal plate bending for shelves . this display the top has the black acrylic boxes. It is the quick lamp base to test the brightness of the lamp. The lamp base is the normal used one like E27, E14 and so on. The more information is as followed. Contact us when you have more questions about the display.

## **Product Specification of lamp floor display**

| Name:            | Lamp floor display                                  |
|------------------|-----------------------------------------------------|
| MOQ              | 100pcs                                              |
| Specification    | 400*400*1200mm                                      |
| Surface          | Powder coated Semi gloss black or OEM               |
| Logo             | Digital printing on3 mm form board for the artwork. |
| Packing          | Special export cartons , Folded, 1cartons/ unit     |
| Raw materials    | Round tube, sheet plate, acrylic boxes              |
| Payment          | т/т,                                                |
| Port             | Shenzhen Yantian Port / Guangzhou                   |
| Sample lead time | 5-7 days after sample payment                       |
| Delivery time    | Around 30days after the deposit                     |