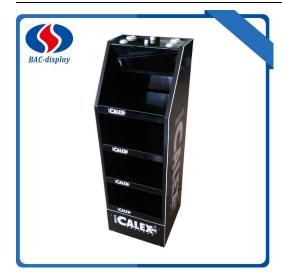

This Lamp floor display is used in the Hardware and Lighting Store for sales your brands lamp products. This display is produced for clients from Holland. We made the parts of the display. But the clients want the finished assemble service. We have done that. The clients want more easy when used them. This lamp floor display has four metal plate bending for shelves . this display the top has the black acrylic boxes. It is the quick lamp base to test the brightness of the lamp. The lamp base is the normal used one like E27, E14 and so on. The more information is as followed. Contact us when you have more questions about the display.

## **Product Specification of lamp floor display**

| Name:            | Lamp floor display                                  |
|------------------|-----------------------------------------------------|
| MOQ              | 100pcs                                              |
| Specification    | 400*400*1200mm                                      |
| Surface          | Powder coated Semi gloss black or OEM               |
| Logo             | Digital printing on3 mm form board for the artwork. |
| Packing          | Special export cartons , Folded, 1cartons/ unit     |
| Raw materials    | Round tube, sheet plate, acrylic boxes              |
| Payment          | т/т,                                                |
| Port             | Shenzhen Yantian Port / Guangzhou                   |
| Sample lead time | 5-7 days after sample payment                       |
| Delivery time    | Around 30days after the deposit                     |