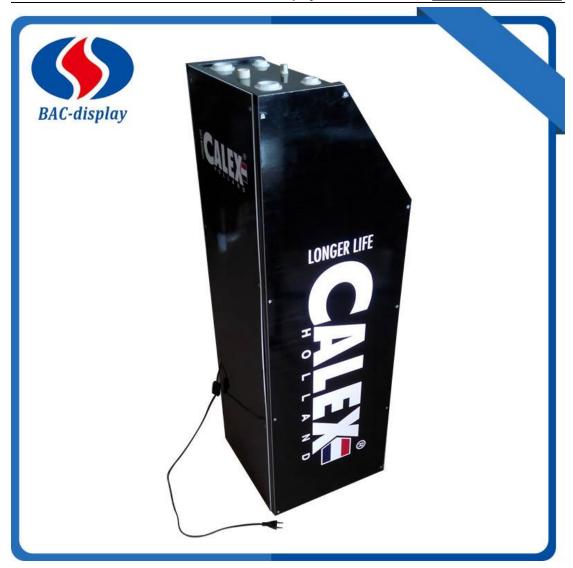

This Lamp floor display is used in the Hardware and Lighting Store for sales your brands lamp products. This display is produced for clients from Holland. We made the parts of the display. But the clients want the finished assemble service. We have done that. The clients want more easy when used them. This lamp floor display has four metal plate bending for shelves . this display the top has the black acrylic boxes. It is the quick lamp base to test the brightness of the lamp. The lamp base is the normal used one like E27, E14 and so on. The more information is as followed. Contact us when you have more questions about the display.

## **Product Specification of lamp floor display**

| Name:            | Lamp floor display                                  |
|------------------|-----------------------------------------------------|
| MOQ              | 100pcs                                              |
| Specification    | 400*400*1200mm                                      |
| Surface          | Powder coated Semi gloss black or OEM               |
| Logo             | Digital printing on3 mm form board for the artwork. |
| Packing          | Special export cartons , Folded, 1cartons/ unit     |
| Raw materials    | Round tube, sheet plate, acrylic boxes              |
| Payment          | т/т,                                                |
| Port             | Shenzhen Yantian Port / Guangzhou                   |
| Sample lead time | 5-7 days after sample payment                       |
| Delivery time    | Around 30days after the deposit                     |