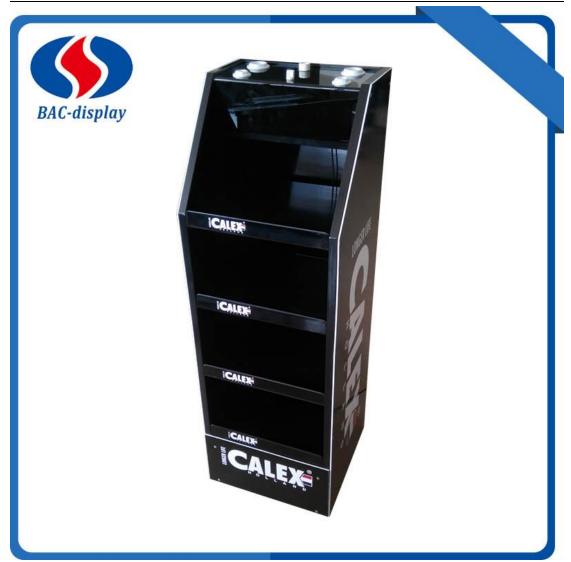

This Lamp floor display is used in the Hardware and Lighting Store for sales your brands lamp products. This display is produced for clients from Holland. We made the parts of the display. But the clients want the finished assemble service. We have done that. The clients want more easy when used them. This lamp floor display has four metal plate bending for shelves . this display the top has the black acrylic boxes. It is the quick lamp base to test the brightness of the lamp. The lamp base is the normal used one like E27, E14 and so on. The more information is as followed. Contact us when you have more questions about the display.

## **Product Specification of lamp floor display**

| Name:            | Lamp floor display                                  |
|------------------|-----------------------------------------------------|
| MOQ              | 100pcs                                              |
| Specification    | 400*400*1200mm                                      |
| Surface          | Powder coated Semi gloss black or OEM               |
| Logo             | Digital printing on3 mm form board for the artwork. |
| Packing          | Special export cartons , Folded, 1cartons/ unit     |
| Raw materials    | Round tube, sheet plate, acrylic boxes              |
| Payment          | т/т,                                                |
| Port             | Shenzhen Yantian Port / Guangzhou                   |
| Sample lead time | 5-7 days after sample payment                       |
| Delivery time    | Around 30days after the deposit                     |