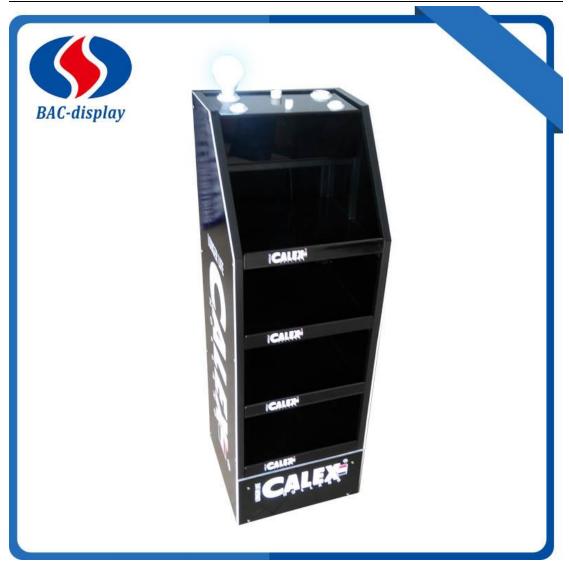

This Lamp floor display is used in the Hardware and Lighting Store for sales your brands lamp products. This display is produced for clients from Holland. We made the parts of the display. But the clients want the finished assemble service. We have done that. The clients want more easy when used them. This lamp floor display has four metal plate bending for shelves . this display the top has the black acrylic boxes. It is the quick lamp base to test the brightness of the lamp. The lamp base is the normal used one like E27, E14 and so on. The more information is as followed. Contact us when you have more questions about the display.

## **Product Specification of lamp floor display**

| Name:            | Lamp floor display                                  |
|------------------|-----------------------------------------------------|
| MOQ              | 100pcs                                              |
| Specification    | 400*400*1200mm                                      |
| Surface          | Powder coated Semi gloss black or OEM               |
| Logo             | Digital printing on3 mm form board for the artwork. |
| Packing          | Special export cartons , Folded, 1cartons/ unit     |
| Raw materials    | Round tube, sheet plate, acrylic boxes              |
| Payment          | т/т,                                                |
| Port             | Shenzhen Yantian Port / Guangzhou                   |
| Sample lead time | 5-7 days after sample payment                       |
| Delivery time    | Around 30days after the deposit                     |