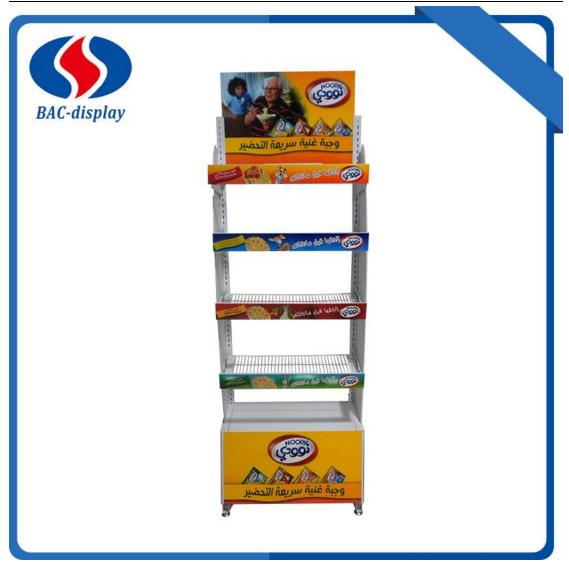

This instant noodles floor display is used in the shops and supermarket to display your instant noodles, bread, chips and so on. It is a folded structure . that can help the transport much more easy. The wire mesh layers are hanging adjust depend on using need. Wire mesh would help to the layers not easy to accumulate dust. The two side arc-shaped shape advertising board makes the display stand more beautiful. One the bottom the front has the adjust levels, but the back is the wheels to make the display moving is easy. The Main parameter information is as followed. Contact us when you have more question.

## **Product Specification of instant noodles floor display**

| Name:            | instant noodles floor display                        |
|------------------|------------------------------------------------------|
| MOQ              | 100pcs                                               |
| Specification    | 610*350*1800mm                                       |
| Surface          | Powder coated white or others                        |
| Logo             | Digital printing on 5mm foam board for the artwork.  |
| Packing          | Special export cartons , Folded, 1 unit/carton       |
| Raw materials    | Square tube, cold rolled iron And wire hanging layer |
| Payment          | Т/Т,                                                 |
| Port             | Shenzhen Yantian Port / Guangzhou                    |
| Sample lead time | 5-7 days after sample payment                        |
| Delivery time    | Around 30days after the deposit                      |