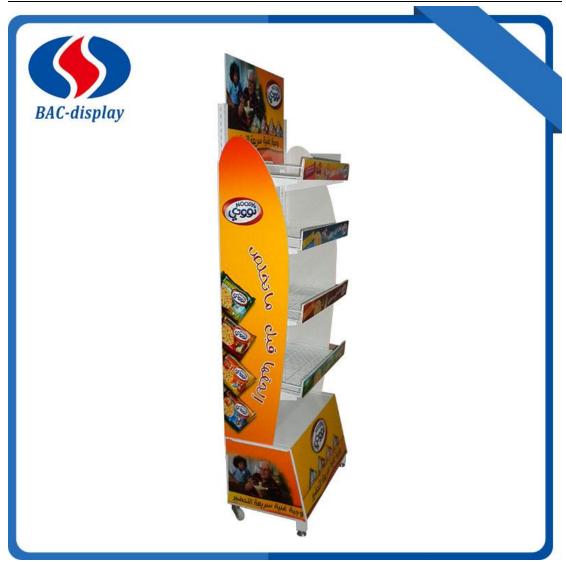

This instant noodles floor display is used in the shops and supermarket to display your instant noodles, bread, chips and so on. It is a folded structure . that can help the transport much more easy. The wire mesh layers are hanging adjust depend on using need. Wire mesh would help to the layers not easy to accumulate dust. The two side arc-shaped shape advertising board makes the display stand more beautiful. One the bottom the front has the adjust levels, but the back is the wheels to make the display moving is easy. The Main parameter information is as followed. Contact us when you have more question.

## **Product Specification of instant noodles floor display**

| Name:            | instant noodles floor display                        |
|------------------|------------------------------------------------------|
| MOQ              | 100pcs                                               |
| Specification    | 610*350*1800mm                                       |
| Surface          | Powder coated white or others                        |
| Logo             | Digital printing on 5mm foam board for the artwork.  |
| Packing          | Special export cartons , Folded, 1 unit/carton       |
| Raw materials    | Square tube, cold rolled iron And wire hanging layer |
| Payment          | Т/Т,                                                 |
| Port             | Shenzhen Yantian Port / Guangzhou                    |
| Sample lead time | 5-7 days after sample payment                        |
| Delivery time    | Around 30days after the deposit                      |