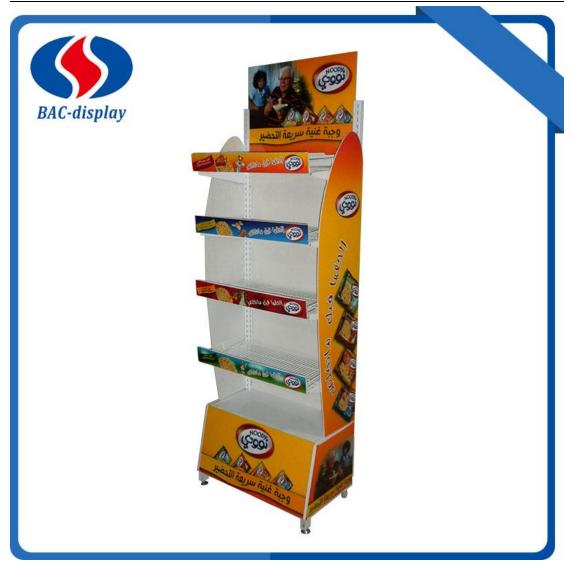

This instant noodles floor display is used in the shops and supermarket to display your instant noodles, bread, chips and so on. It is a folded structure . that can help the transport much more easy. The wire mesh layers are hanging adjust depend on using need. Wire mesh would help to the layers not easy to accumulate dust. The two side arc-shaped shape advertising board makes the display stand more beautiful. One the bottom the front has the adjust levels, but the back is the wheels to make the display moving is easy. The Main parameter information is as followed. Contact us when you have more question.

## **Product Specification of instant noodles floor display**

| Name:            | instant noodles floor display                        |
|------------------|------------------------------------------------------|
| MOQ              | 100pcs                                               |
| Specification    | 610*350*1800mm                                       |
| Surface          | Powder coated white or others                        |
| Logo             | Digital printing on 5mm foam board for the artwork.  |
| Packing          | Special export cartons , Folded, 1 unit/carton       |
| Raw materials    | Square tube, cold rolled iron And wire hanging layer |
| Payment          | Т/Т,                                                 |
| Port             | Shenzhen Yantian Port / Guangzhou                    |
| Sample lead time | 5-7 days after sample payment                        |
| Delivery time    | Around 30days after the deposit                      |