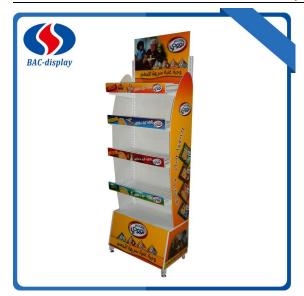

## instant noodles floor display

BAC-display had done the OEM making instant noodles floor display for the Middle East client's request. We hope to establish friendly cooperative relationship with your company with high quality products, reasonable price, considerate service and create a better future hand in hand. We have the fast response mechanism about your question.

This instant noodles floor display is used in the shops and supermarket to display your instant noodles, bread, chips and so on. It is a folded structure . that can help the transport much more easy. The wire mesh layers are hanging adjust depend on using need. Wire mesh would help to the layers not easy to accumulate dust. The two side arc-shaped shape advertising board makes the display stand more beautiful. One the bottom the front has the adjust levels, but the back is the wheels to make the display moving is easy. The Main parameter information is as followed. Contact us when you have more question.