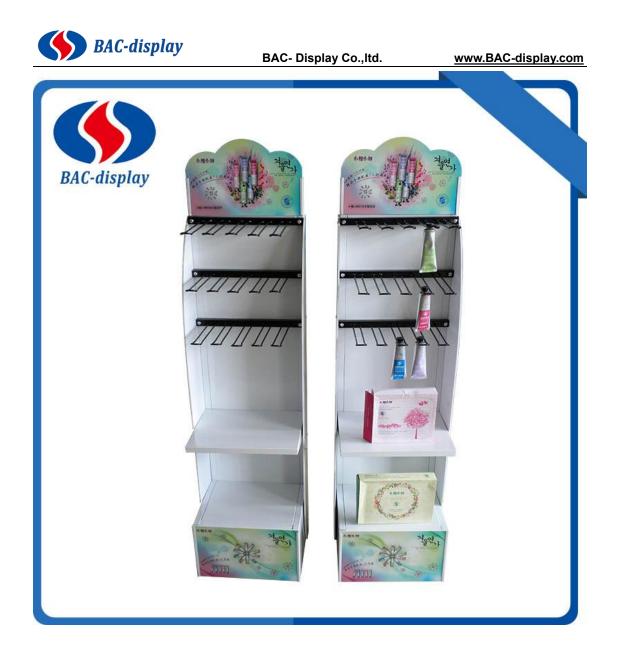

## hand cream floor display

BAC-display had produced the hand cream floor display for the chinese client's request. Our products have a good quality & price advantage and cover most of the European and American markets. We look forward to becoming your long-term partner in China. We will reply you in 24hours to discuss the details you need to know.

This hand cream floor display is used in the Cosmetics store and supermarket to display your hand cream, lip balm, nail polish, Facial mask products and so on. It is a assembled structure. That help the transport more safe. The wire hooks can change size and shape according to your products packing sizes. It has the shelves tray to support the big cartons. The different shapes of the two side and top make your floor display stand more unique. It is small volume packing, and it is would be easy to bring it to any where for your sales of point. The Main parameter information is as followed. Contact us when you have more ideas about the display.