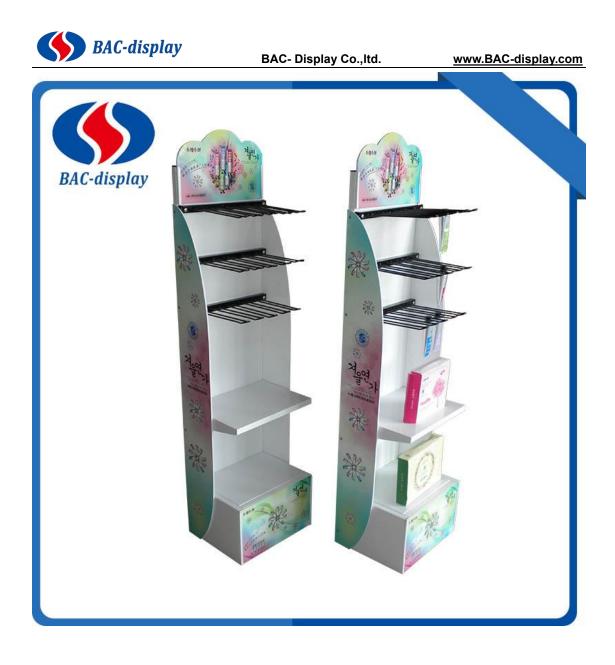

## hand cream floor display

BAC-display had produced the hand cream floor display for the chinese client's request. Our products have a good quality & price advantage and cover most of the European and American markets. We look forward to becoming your long-term partner in China. We will reply you in 24hours to discuss the details you need to know.

This hand cream floor display is used in the Cosmetics store and supermarket to display your hand cream, lip balm, nail polish, Facial mask products and so on. It is a assembled structure. That help the transport more safe. The wire hooks can change size and shape according to your products packing sizes. It has the shelves tray to support the big cartons. The different shapes of the two side and top make your floor display stand more unique. It is small volume packing, and it is would be easy to bring it to any where for your sales of point. The Main parameter information is as followed. Contact us when you have more ideas about the display.