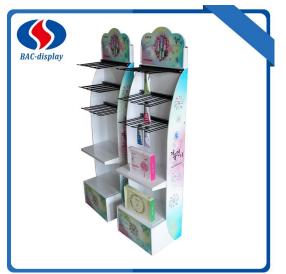

## hand cream floor display

BAC-display had produced the hand cream floor display for the chinese client's request. Our products have a good quality & price advantage and cover most of the European and American markets. We look forward to becoming your long-term partner in China. We will reply you in 24hours to discuss the details you need to know.

This hand cream floor display is used in the Cosmetics store and supermarket to display your hand cream, lip balm, nail polish, Facial mask products and so on. It is a assembled structure. That help the transport more safe. The wire hooks can change size and shape according to your products packing sizes. It has the shelves tray to support the big cartons. The different shapes of the two side and top make your floor display stand more unique. It is small volume packing, and it is would be easy to bring it to any where for your sales of point. The Main parameter information is as followed. Contact us when you have more ideas about the display.