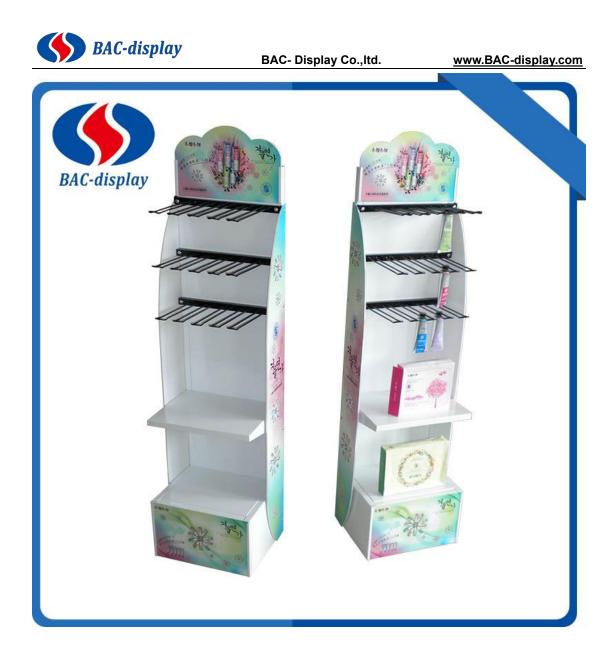

## hand cream floor display

BAC-display had produced the hand cream floor display for the chinese client's request. Our products have a good quality & price advantage and cover most of the European and American markets. We look forward to becoming your long-term partner in China. We will reply you in 24hours to discuss the details you need to know.

This hand cream floor display is used in the Cosmetics store and supermarket to display your hand cream, lip balm, nail polish, Facial mask products and so on. It is a assembled structure. That help the transport more safe. The wire hooks can change size and shape according to your products packing sizes. It has the shelves tray to support the big cartons. The different shapes of the two side and top make your floor display stand more unique. It is small volume packing, and it is would be easy to bring it to any where for your sales of point. The Main parameter information is as followed. Contact us when you have more ideas about the display.

| •                |                                                     |
|------------------|-----------------------------------------------------|
| Name:            | hand cream floor display                            |
| MOQ              | 100pcs                                              |
| Specification    | 330*260*1300mm                                      |
| Surface          | Powder coated white or others                       |
| Logo             | Digital printing on 5mm foam board for the artwork. |
| Packing          | Special export cartons , Folded, 1 unit/carton      |
| Raw materials    | Square tube, cold rolled iron And wire hooks layer  |
| Payment          | Т/Т,                                                |
| Port             | Shenzhen Yantian Port / Guangzhou                   |
| Sample lead time | 5-7 days after sample payment                       |
| Delivery time    | Around 30days after the deposit                     |
|                  |                                                     |