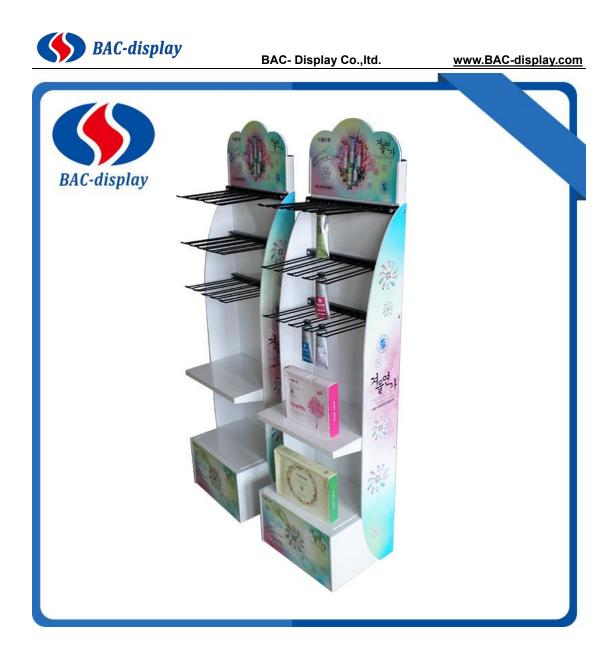

## hand cream floor display

BAC-display had produced the hand cream floor display for the chinese client's request. Our products have a good quality & price advantage and cover most of the European and American markets. We look forward to becoming your long-term partner in China. We will reply you in 24hours to discuss the details you need to know.

This hand cream floor display is used in the Cosmetics store and supermarket to display your hand cream, lip balm, nail polish, Facial mask products and so on. It is a assembled structure. That help the transport more safe. The wire hooks can change size and shape according to your products packing sizes. It has the shelves tray to support the big cartons. The different shapes of the two side and top make your floor display stand more unique. It is small volume packing, and it is would be easy to bring it to any where for your sales of point. The Main parameter information is as followed. Contact us when you have more ideas about the display.