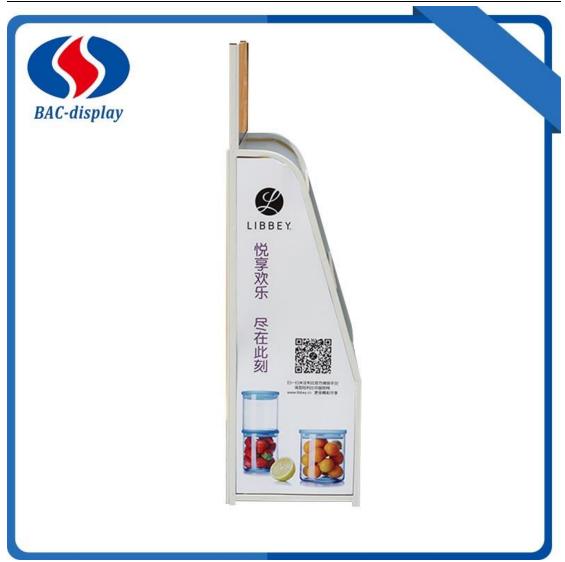

This Glass kettle floor display is putted in the hypermarket to display your glass kettle of your company brand, like the glass cup, goblet, electric kettle and so on. This metal Glass kettle floor display stand has the metal sheet bending trays. Which would keep your products inside of the layers. The advertising logo would appear on the side, top card, bottom and even the back, If you want. It is simple and clear to show your products. The display is steady structure because it used the pegboard for back wall. It is a small rack and do not cost too much, But good display your brand to the clients. we always produce the good quality and strong display rack. But do not make any troubles for the after service. And it is folded packing and cheaper cost for logistics. The advertising floor display make chance to sale your products. The Main parameter information is as followed. Contact me if you have more question.

## **Product Specification of glass kettle floor display**

| Name:            | glass kettle floor display                           |
|------------------|------------------------------------------------------|
| MOQ              | 100pcs                                               |
| Specification    | 520*380*1450mm                                       |
| Surface          | Powder coated white or others                        |
| Logo             | 3mm foam board with digital printing for top, sides. |
| Packing          | Special export cartons , Folded, 1 unit/carton       |
| Raw materials    | iron tube, cold rolled sheet.                        |
| Payment          | T/T,                                                 |
| Port             | Shenzhen Yantian Port / Guangzhou                    |
| Sample lead time | 5-7 days after sample payment                        |
| Delivery time    | Around 30days after the deposit                      |