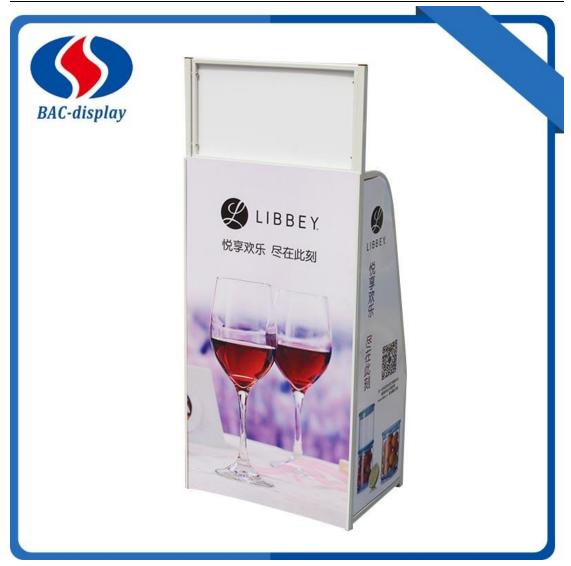

This Glass kettle floor display is putted in the hypermarket to display your glass kettle of your company brand, like the glass cup, goblet, electric kettle and so on. This metal Glass kettle floor display stand has the metal sheet bending trays. Which would keep your products inside of the layers. The advertising logo would appear on the side, top card, bottom and even the back, If you want. It is simple and clear to show your products. The display is steady structure because it used the pegboard for back wall. It is a small rack and do not cost too much, But good display your brand to the clients. we always produce the good quality and strong display rack. But do not make any troubles for the after service. And it is folded packing and cheaper cost for logistics. The advertising floor display make chance to sale your products. The Main parameter information is as followed. Contact me if you have more question.

## **Product Specification of glass kettle floor display**

| Name:            | glass kettle floor display                           |
|------------------|------------------------------------------------------|
| MOQ              | 100pcs                                               |
| Specification    | 520*380*1450mm                                       |
| Surface          | Powder coated white or others                        |
| Logo             | 3mm foam board with digital printing for top, sides. |
| Packing          | Special export cartons , Folded, 1 unit/carton       |
| Raw materials    | iron tube, cold rolled sheet.                        |
| Payment          | T/T,                                                 |
| Port             | Shenzhen Yantian Port / Guangzhou                    |
| Sample lead time | 5-7 days after sample payment                        |
| Delivery time    | Around 30days after the deposit                      |