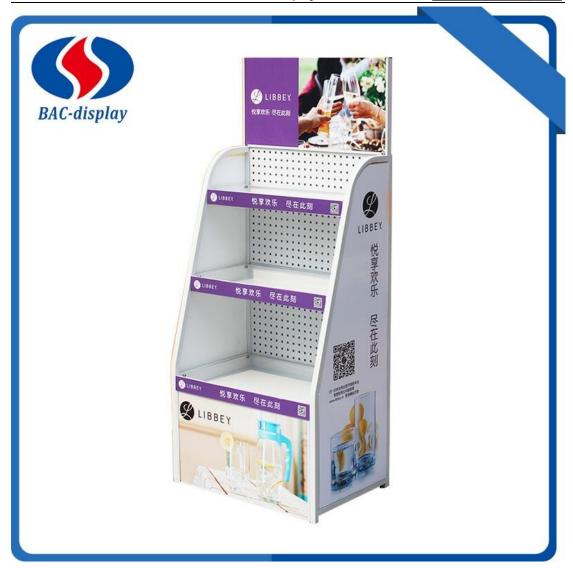

This Glass kettle floor display is putted in the hypermarket to display your glass kettle of your company brand, like the glass cup, goblet, electric kettle and so on. This metal Glass kettle floor display stand has the metal sheet bending trays. Which would keep your products inside of the layers. The advertising logo would appear on the side, top card, bottom and even the back, If you want. It is simple and clear to show your products. The display is steady structure because it used the pegboard for back wall. It is a small rack and do not cost too much, But good display your brand to the clients. we always produce the good quality and strong display rack. But do not make any troubles for the after service. And it is folded packing and cheaper cost for logistics. The advertising floor display make chance to sale your products. The Main parameter information is as followed. Contact me if you have more question.

## **Product Specification of glass kettle floor display**

| Name:            | glass kettle floor display                           |
|------------------|------------------------------------------------------|
| MOQ              | 100pcs                                               |
| Specification    | 520*380*1450mm                                       |
| Surface          | Powder coated white or others                        |
| Logo             | 3mm foam board with digital printing for top, sides. |
| Packing          | Special export cartons , Folded, 1 unit/carton       |
| Raw materials    | iron tube, cold rolled sheet.                        |
| Payment          | T/T,                                                 |
| Port             | Shenzhen Yantian Port / Guangzhou                    |
| Sample lead time | 5-7 days after sample payment                        |
| Delivery time    | Around 30days after the deposit                      |