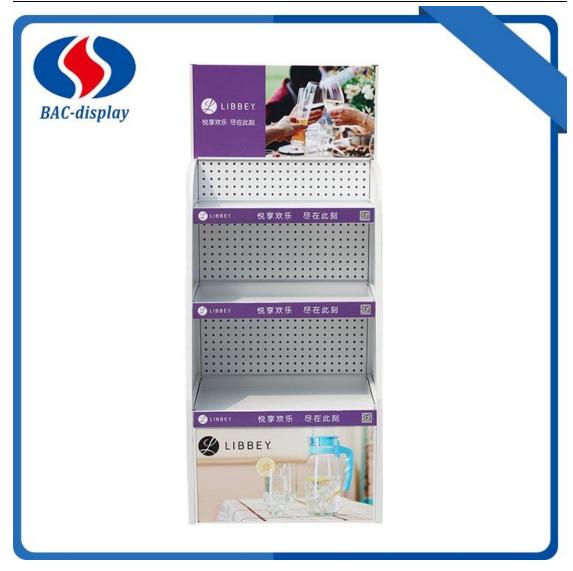

This Glass kettle floor display is putted in the hypermarket to display your glass kettle of your company brand, like the glass cup, goblet, electric kettle and so on. This metal Glass kettle floor display stand has the metal sheet bending trays. Which would keep your products inside of the layers. The advertising logo would appear on the side, top card, bottom and even the back, If you want. It is simple and clear to show your products. The display is steady structure because it used the pegboard for back wall. It is a small rack and do not cost too much, But good display your brand to the clients. we always produce the good quality and strong display rack. But do not make any troubles for the after service. And it is folded packing and cheaper cost for logistics. The advertising floor display make chance to sale your products. The Main parameter information is as followed. Contact me if you have more question.

## **Product Specification of glass kettle floor display**

| Name:            | glass kettle floor display                           |
|------------------|------------------------------------------------------|
| MOQ              | 100pcs                                               |
| Specification    | 520*380*1450mm                                       |
| Surface          | Powder coated white or others                        |
| Logo             | 3mm foam board with digital printing for top, sides. |
| Packing          | Special export cartons , Folded, 1 unit/carton       |
| Raw materials    | iron tube, cold rolled sheet.                        |
| Payment          | T/T,                                                 |
| Port             | Shenzhen Yantian Port / Guangzhou                    |
| Sample lead time | 5-7 days after sample payment                        |
| Delivery time    | Around 30days after the deposit                      |