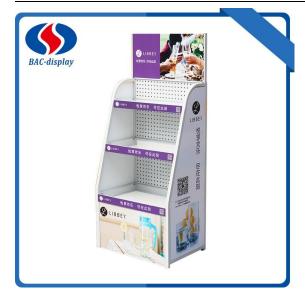

This Glass kettle floor display is putted in the hypermarket to display your glass kettle of your company brand, like the glass cup, goblet, electric kettle and so on. This metal Glass kettle floor display stand has the metal sheet bending trays. Which would keep your products inside of the layers. The advertising logo would appear on the side, top card, bottom and even the back, If you want. It is simple and clear to show your products. The display is steady structure because it used the pegboard for back wall. It is a small rack and do not cost too much, But good display your brand to the clients. we always produce the good quality and strong display rack. But do not make any troubles for the after service. And it is folded packing and cheaper cost for logistics. The advertising floor display make chance to sale your products. The Main parameter information is as followed. Contact me if you have more question.

## **Product Specification of glass kettle floor display**

| Name:            | glass kettle floor display                           |
|------------------|------------------------------------------------------|
| MOQ              | 100pcs                                               |
| Specification    | 520*380*1450mm                                       |
| Surface          | Powder coated white or others                        |
| Logo             | 3mm foam board with digital printing for top, sides. |
| Packing          | Special export cartons , Folded, 1 unit/carton       |
| Raw materials    | iron tube, cold rolled sheet.                        |
| Payment          | T/T,                                                 |
| Port             | Shenzhen Yantian Port / Guangzhou                    |
| Sample lead time | 5-7 days after sample payment                        |
| Delivery time    | Around 30days after the deposit                      |