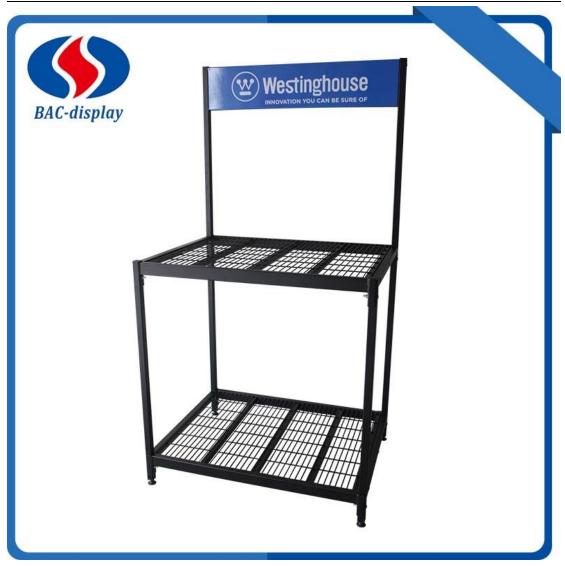

## generator floor display

BAC-display customized many kinds floor display stands like the Generator floor display with the client's request. cooperate with many clients from many counties from all over the world. Hope we can help you about your brands display rack for your market. Any inquiries and problems please feel free to send emails to us and we will reply you soon.

This generator floor display is putted in the hardware store to display the westinghouse small generator. And we can improve this display rack into yours with the request of your company. This metal generator floor display stand has the metal tube, the tube frame wire mesh layers. This display only has the two shelves, Because the generator is big volume and heavy. So the display stand need to be very strong to hold more than 200KG each shelve. On the bottom. It should be have the adjust level too. The advertising logo just appears on the top. It is simple and clear to show your products. The display is steady structure because it used more thickness raw materials sheet for every part. This display can used at least 5 years more. The well designed structure of the display to make it possible folded packing and cheaper cost for logistics. The Main parameter information is as followed. Contact me if you have more question.