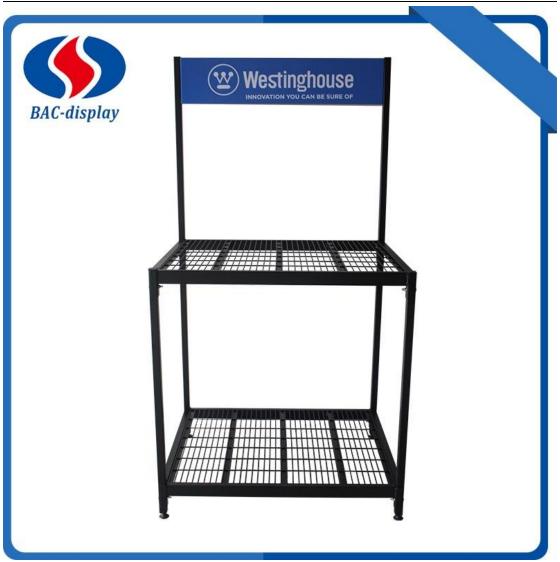

## generator floor display

BAC-display customized many kinds floor display stands like the Generator floor display with the client's request. cooperate with many clients from many counties from all over the world. Hope we can help you about your brands display rack for your market. Any inquiries and problems please feel free to send emails to us and we will reply you soon.

This generator floor display is putted in the hardware store to display the westinghouse small generator. And we can improve this display rack into yours with the request of your company. This metal generator floor display stand has the metal tube, the tube frame wire mesh layers. This display only has the two shelves, Because the generator is big volume and heavy. So the display stand need to be very strong to hold more than 200KG each shelve. On the bottom. It should be have the adjust level too. The advertising logo just appears on the top. It is simple and clear to show your products. The display is steady structure because it used more thickness raw materials sheet for every part. This display can used at least 5 years more. The well designed structure of the display to make it possible folded packing and cheaper cost for logistics. The Main parameter information is as followed. Contact me if you have more question.