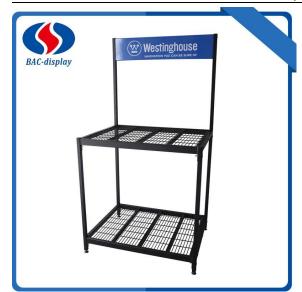

## generator floor display

BAC-display customized many kinds floor display stands like the Generator floor display with the client's request. cooperate with many clients from many counties from all over the world. Hope we can help you about your brands display rack for your market. Any inquiries and problems please feel free to send emails to us and we will reply you soon.

This generator floor display is putted in the hardware store to display the westinghouse small generator. And we can improve this display rack into yours with the request of your company. This metal generator floor display stand has the metal tube, the tube frame wire mesh layers. This display only has the two shelves, Because the generator is big volume and heavy. So the display stand need to be very strong to hold more than 200KG each shelve. On the bottom. It should be have the adjust level too. The advertising logo just appears on the top. It is simple and clear to show your products. The display is steady structure because it used more thickness raw materials sheet for every part. This display can used at least 5 years more. The well designed structure of the display to make it possible folded packing and cheaper cost for logistics. The Main parameter information is as followed. Contact me if you have more question.