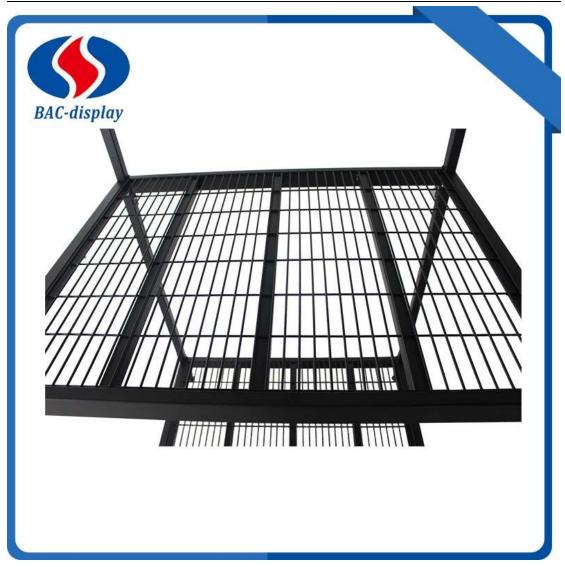

This generator floor display is putted in the hardware store to display the westinghouse small generator. And we can improve this display rack into yours with the request of your company. This metal generator floor display stand has the metal tube, the tube frame wire mesh layers. This display only has the two shelves, Because the generator is big volume and heavy. So the display stand need to be very strong to hold more than 200KG each shelve. On the bottom. It should be have the adjust level too. The advertising logo just appears on the top. It is simple and clear to show your products. The display is steady structure because it used more thickness raw materials sheet for every part. This display can used at least 5 years more. The well designed structure of the display to make it possible folded packing and cheaper cost for logistics. The Main parameter information is as followed. Contact me if you have more question.