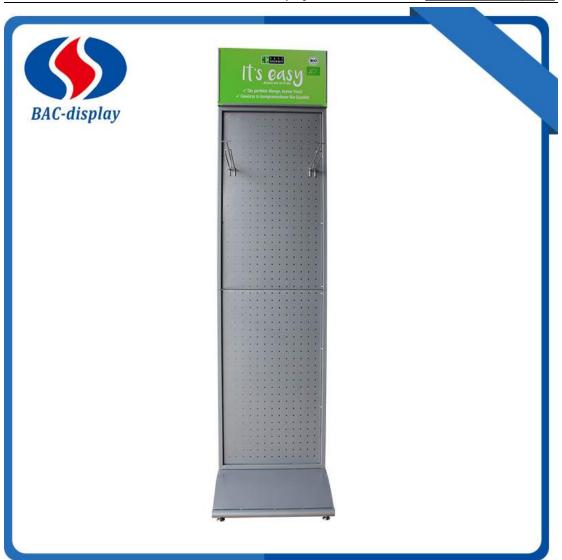

This custom pegboard display is used in shops and supermarket for sales your brands products, like kitchen supplies, seasoning and so on. This display rack has two boards to save the volume of the packing cartons. And it is easy assembled display stand rack. And this hooks is special making too for the sizes of the packing bages, the front of each hooks has the plastic holders for the price paper. The hooks would be easy set where you need them. Top logo would changed in to yours to show your brands. Bottom has 4 pcs levellers to make the pegboar display not shake. The numbers of the hooks can be choice depond on your products. easy transport because it is folded structure. The more information is as followed. Contact us when you have more questions about the display.