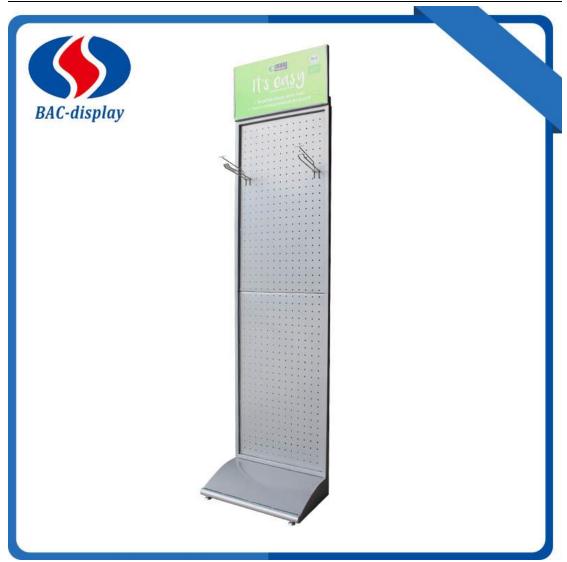

This custom pegboard display is used in shops and supermarket for sales your brands products, like kitchen supplies, seasoning and so on. This display rack has two boards to save the volume of the packing cartons. And it is easy assembled display stand rack. And this hooks is special making too for the sizes of the packing bages, the front of each hooks has the plastic holders for the price paper. The hooks would be easy set where you need them. Top logo would changed in to yours to show your brands. Bottom has 4 pcs levellers to make the pegboar display not shake. The numbers of the hooks can be choice depond on your products. easy transport because it is folded structure. The more information is as followed. Contact us when you have more questions about the display.