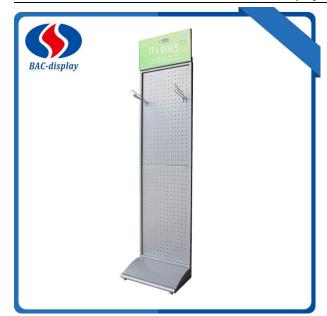

## custom pegboard display

BAC-display has produced this custom pegboard display for Germany company for sales of points. In recently years, the factory has won the sincere love of customers by relying on its sincere reputation, professional and enthusiastic service to convey the three excellent standard services of high quality materials, preferential prices and excellent service to our customers. Welcome to come to us any time

This custom pegboard display is used in shops and supermarket for sales your brands products, like kitchen supplies, seasoning and so on. This display rack has two boards to save the volume of the packing cartons. And it is easy assembled display stand rack. And this hooks is special making too for the sizes of the packing bages, the front of each hooks has the plastic holders for the price paper. The hooks would be easy set where you need them. Top logo would changed in to yours to show your brands. Bottom has 4 pcs levellers to make the pegboar display not shake. The numbers of the hooks can be choice depond on your products. easy transport because it is folded structure. The more information is as followed. Contact us when you have more questions about the display.