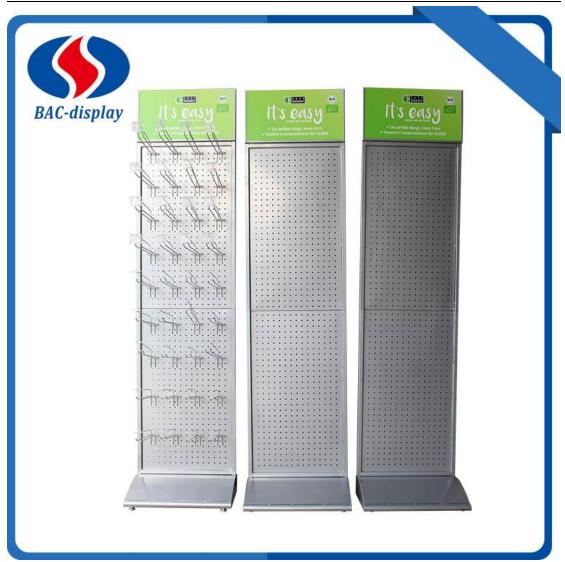

This custom pegboard display is used in shops and supermarket for sales your brands products, like kitchen supplies, seasoning and so on. This display rack has two boards to save the volume of the packing cartons. And it is easy assembled display stand rack. And this hooks is special making too for the sizes of the packing bages, the front of each hooks has the plastic holders for the price paper. The hooks would be easy set where you need them. Top logo would changed in to yours to show your brands. Bottom has 4 pcs levellers to make the pegboar display not shake. The numbers of the hooks can be choice depond on your products. easy transport because it is folded structure. The more information is as followed. Contact us when you have more questions about the display.