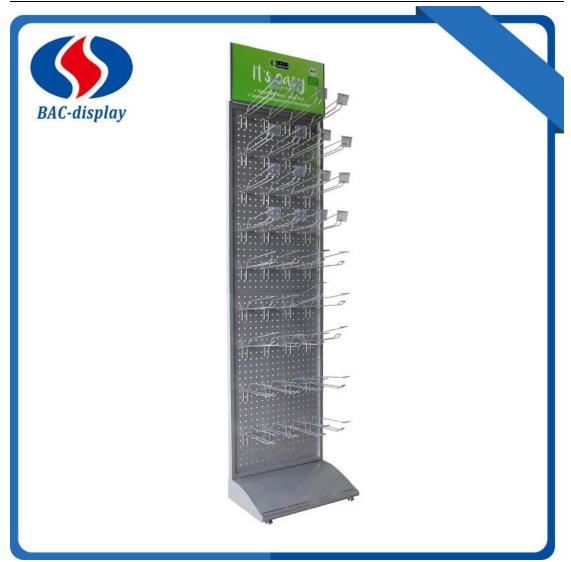

This custom pegboard display is used in shops and supermarket for sales your brands products, like kitchen supplies, seasoning and so on. This display rack has two boards to save the volume of the packing cartons. And it is easy assembled display stand rack. And this hooks is special making too for the sizes of the packing bages, the front of each hooks has the plastic holders for the price paper. The hooks would be easy set where you need them. Top logo would changed in to yours to show your brands. Bottom has 4 pcs levellers to make the pegboar display not shake. The numbers of the hooks can be choice depond on your products. easy transport because it is folded structure. The more information is as followed. Contact us when you have more questions about the display.