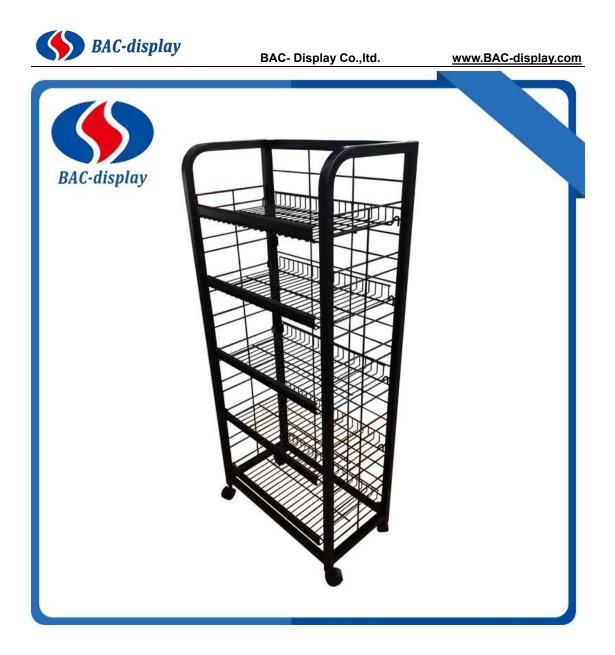

## Crisps floor display

BAC-display have produced a few different styles customized Crisps floor display stand. All of our products can be customized, so we can meet your requirements on sizes, materials and colors. We provide program guidance, drawing designs for free. We are located in the coastal city of Guangdong of China, with developed transportation and convenient logistics.

This **Crisps floor display** used in the supermarkets to display your own brand products, like the Crisps, snack, biscuits and so on. This floor display has three side wire meshes to keep the bags not falling down. And the two side meshes wire could be the adjust support wire for the layer baskets. Good quality raw materials make the good quality floor display with the Careful and serious operation skills. Folded packing makes the transport much more easy. This rack is no need screws fitting. Baskets front V-channel can help the worker setting the price list paper. 4 plastic wheels make the crisps floor display move easily when the workers clean the floor. Brakes keep the rack stationary. well-structured designing. The Main parameter information is as followed. Contact me if you want it.