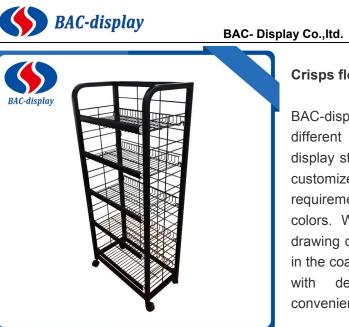

## Crisps floor display

BAC-display have produced a few different styles customized Crisps floor display stand. All of our products can be customized, so we can meet your requirements on sizes, materials and colors. We provide program guidance, drawing designs for free. We are located in the coastal city of Guangdong of China, with developed transportation and convenient logistics.

This **Crisps floor display** used in the supermarkets to display your own brand products, like the Crisps, snack, biscuits and so on. This floor display has three side wire meshes to keep the bags not falling down. And the two side meshes wire could be the adjust support wire for the layer baskets. Good quality raw materials make the good quality floor display with the Careful and serious operation skills. Folded packing makes the transport much more easy. This rack is no need screws fitting. Baskets front V-channel can help the worker setting the price list paper. 4 plastic wheels make the crisps floor display move easily when the workers clean the floor. Brakes keep the rack stationary. well-structured designing. The Main parameter information is as followed. Contact me if you want it.