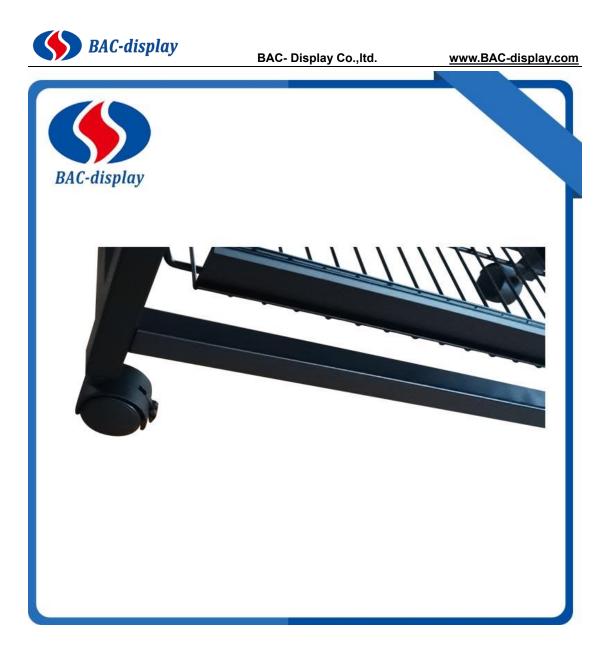

This **Crisps floor display** used in the supermarkets to display your own brand products, like the Crisps, snack, biscuits and so on. This floor display has three side wire meshes to keep the bags not falling down. And the two side meshes wire could be the adjust support wire for the layer baskets. Good quality raw materials make the good quality floor display with the Careful and serious operation skills. Folded packing makes the transport much more easy. This rack is no need screws fitting. Baskets front V-channel can help the worker setting the price list paper. 4 plastic wheels make the crisps floor display move easily when the workers clean the floor. Brakes keep the rack stationary. well-structured designing. The Main parameter information is as followed. Contact me if you want it.