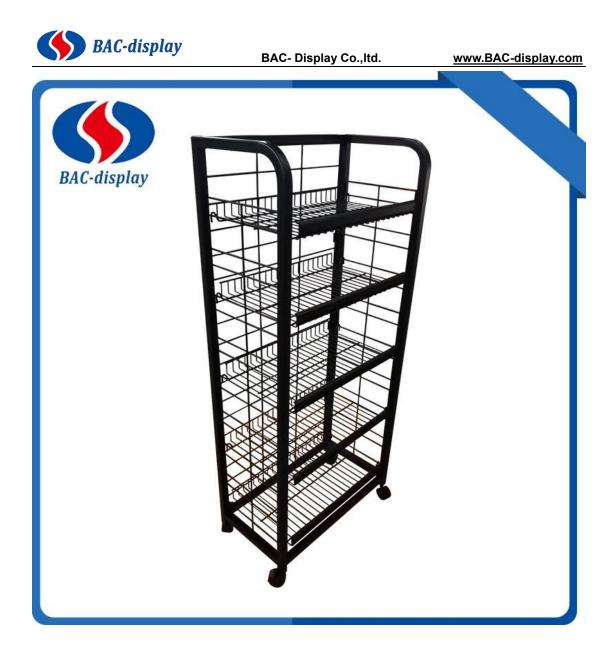

## Crisps floor display

BAC-display have produced a few different styles customized Crisps floor display stand. All of our products can be customized, so we can meet your requirements on sizes, materials and colors. We provide program guidance, drawing designs for free. We are located in the coastal city of Guangdong of China, with developed transportation and convenient logistics.

This **Crisps floor display** used in the supermarkets to display your own brand products, like the Crisps, snack, biscuits and so on. This floor display has three side wire meshes to keep the bags not falling down. And the two side meshes wire could be the adjust support wire for the layer baskets. Good quality raw materials make the good quality floor display with the Careful and serious operation skills. Folded packing makes the transport much more easy. This rack is no need screws fitting. Baskets front V-channel can help the worker setting the price list paper. 4 plastic wheels make the crisps floor display move easily when the workers clean the floor. Brakes keep the rack stationary. well-structured designing. The Main parameter information is as followed. Contact me if you want it.