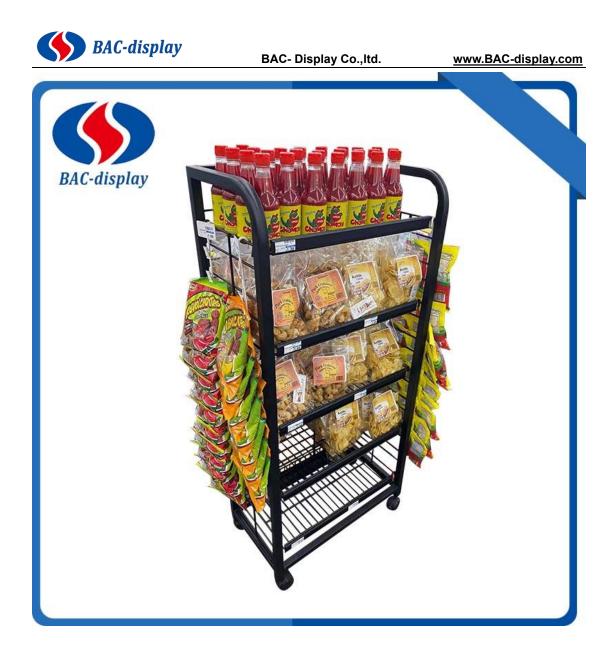

This **Crisps floor display** used in the supermarkets to display your own brand products, like the Crisps, snack, biscuits and so on. This floor display has three side wire meshes to keep the bags not falling down. And the two side meshes wire could be the adjust support wire for the layer baskets. Good quality raw materials make the good quality floor display with the Careful and serious operation skills. Folded packing makes the transport much more easy. This rack is no need screws fitting. Baskets front V-channel can help the worker setting the price list paper. 4 plastic wheels make the crisps floor display move easily when the workers clean the floor. Brakes keep the rack stationary. well-structured designing. The Main parameter information is as followed. Contact me if you want it.

| Name:            | Crisps floor display                           |
|------------------|------------------------------------------------|
| MOQ              | 100pcs                                         |
| Specification    | 610*330*1330mm                                 |
| Surface          | Powder coated Matt black or others             |
| Logo             | No                                             |
| Packing          | Special export cartons , Folded, 1 unit/carton |
| Raw materials    | Steel tube, Cold Rolled Steel, wire mesh       |
| Payment          | Τ/Τ,                                           |
| Port             | Shenzhen Yantian Port / Guangzhou              |
| Sample lead time | 5-7 days after sample payment                  |
| Delivery time    | Around 30days after the deposit                |