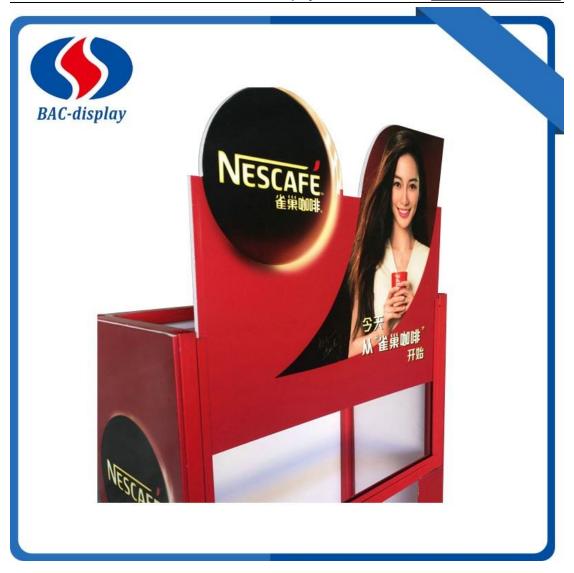

## Coffee floor display

BAC-display customized the Coffee floor display for the domestic client. It can be your promotion tools too, we are in Foshan Guangdong, China. It is near the port of Shenzhen, with competitive prices and reliable delivery services, we are expecting become your long-term partner in China. We sales our products many countries with the good quality and services. We will reply you as soon as possible after you send me the request.

This Coffee floor display is display in the convenience store or supermarkets to showing the coffee products like Coffee in cans, cartons or bags. It is a small square display, not take the big space but just next to the big shelves in the supermarket. We can accept to change sizes of this display rack into your company request. This metal coffee floor display stand use the simple frame, Not big volume would possible to make this display frame in one unit, much easy for the workers display the coffee products. The numbers of the shelves can be changes as you need, not only the sizes. The distance of the shelves can be making by the height of coffee cans. The digital printing logo is important for the display outside. It can used them more than 2 year. You can change the logo board, when you have the news artwork design. The Main parameter information is as followed. Contact me if you have more question.

## **Product Specification of coffee floor display**

| Name:            | Coffee floor display                               |
|------------------|----------------------------------------------------|
| MOQ              | 100pcs                                             |
| Specification    | 380*150*1400mm                                     |
| Surface          | Powder coated Red or others                        |
| Logo             | Digital printing for outsides and top on top sheet |
| Packing          | Special export cartons , Folded, 1 unit/carton     |
| Raw materials    | Square tube, cold rolled sheet.                    |
| Payment          | T/T,                                               |
| Port             | Shenzhen Yantian Port / Guangzhou                  |
| Sample lead time | 5-7 days after sample payment                      |
| Delivery time    | Around 30days after the deposit                    |