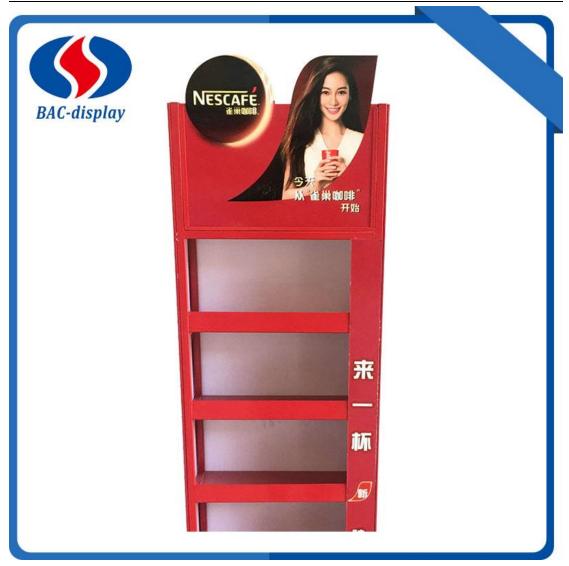

## Coffee floor display

BAC-display customized the Coffee floor display for the domestic client. It can be your promotion tools too, we are in Foshan Guangdong, China. It is near the port of Shenzhen, with competitive prices and reliable delivery services, we are expecting become your long-term partner in China. We sales our products many countries with the good quality and services. We will reply you as soon as possible after you send me the request.

This Coffee floor display is display in the convenience store or supermarkets to showing the coffee products like Coffee in cans, cartons or bags. It is a small square display, not take the big space but just next to the big shelves in the supermarket. We can accept to change sizes of this display rack into your company request. This metal coffee floor display stand use the simple frame, Not big volume would possible to make this display frame in one unit, much easy for the workers display the coffee products. The numbers of the shelves can be changes as you need, not only the sizes. The distance of the shelves can be making by the height of coffee cans. The digital printing logo is important for the display outside. It can used them more than 2 year. You can change the logo board, when you have the news artwork design. The Main parameter information is as followed. Contact me if you have more question.

## **Product Specification of coffee floor display**

| Name:            | Coffee floor display                               |
|------------------|----------------------------------------------------|
| MOQ              | 100pcs                                             |
| Specification    | 380*150*1400mm                                     |
| Surface          | Powder coated Red or others                        |
| Logo             | Digital printing for outsides and top on top sheet |
| Packing          | Special export cartons , Folded, 1 unit/carton     |
| Raw materials    | Square tube, cold rolled sheet.                    |
| Payment          | T/T,                                               |
| Port             | Shenzhen Yantian Port / Guangzhou                  |
| Sample lead time | 5-7 days after sample payment                      |
| Delivery time    | Around 30days after the deposit                    |