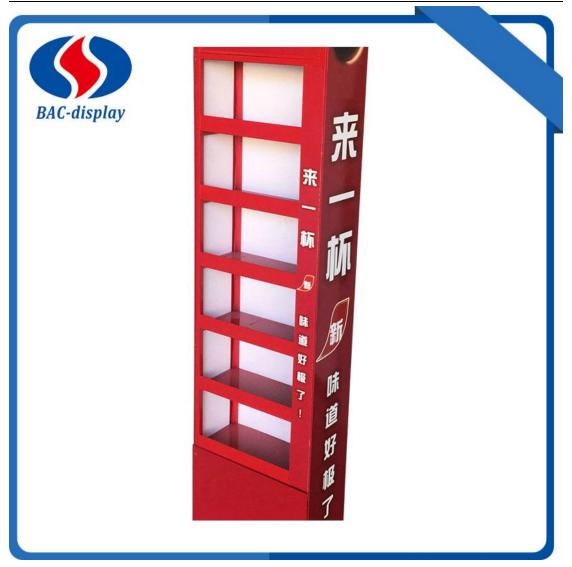

## Coffee floor display

BAC-display customized the Coffee floor display for the domestic client. It can be your promotion tools too, we are in Foshan Guangdong, China. It is near the port of Shenzhen, with competitive prices and reliable delivery services, we are expecting become your long-term partner in China. We sales our products many countries with the good quality and services. We will reply you as soon as possible after you send me the request.

This Coffee floor display is display in the convenience store or supermarkets to showing the coffee products like Coffee in cans, cartons or bags. It is a small square display, not take the big space but just next to the big shelves in the supermarket. We can accept to change sizes of this display rack into your company request. This metal coffee floor display stand use the simple frame, Not big volume would possible to make this display frame in one unit, much easy for the workers display the coffee products. The numbers of the shelves can be changes as you need, not only the sizes. The distance of the shelves can be making by the height of coffee cans. The digital printing logo is important for the display outside. It can used them more than 2 year. You can change the logo board, when you have the news artwork design. The Main parameter information is as followed. Contact me if you have more question.

## **Product Specification of coffee floor display**

| Name:            | Coffee floor display                               |
|------------------|----------------------------------------------------|
| MOQ              | 100pcs                                             |
| Specification    | 380*150*1400mm                                     |
| Surface          | Powder coated Red or others                        |
| Logo             | Digital printing for outsides and top on top sheet |
| Packing          | Special export cartons , Folded, 1 unit/carton     |
| Raw materials    | Square tube, cold rolled sheet.                    |
| Payment          | T/T,                                               |
| Port             | Shenzhen Yantian Port / Guangzhou                  |
| Sample lead time | 5-7 days after sample payment                      |
| Delivery time    | Around 30days after the deposit                    |