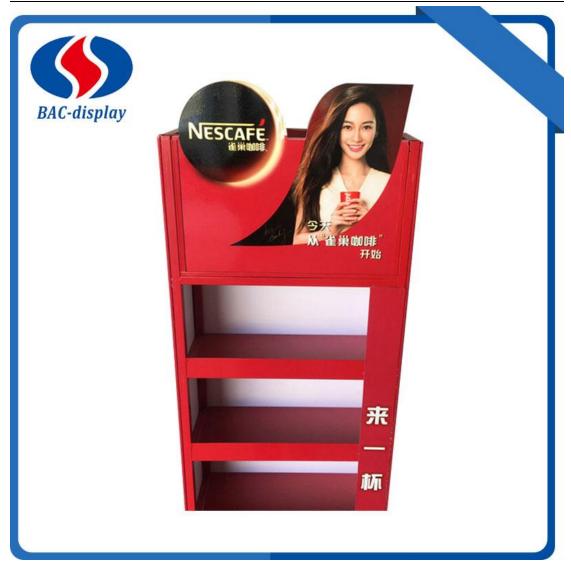

## Coffee floor display

BAC-display customized the Coffee floor display for the domestic client. It can be your promotion tools too, we are in Foshan Guangdong, China. It is near the port of Shenzhen, with competitive prices and reliable delivery services, we are expecting become your long-term partner in China. We sales our products many countries with the good quality and services. We will reply you as soon as possible after you send me the request.

This Coffee floor display is display in the convenience store or supermarkets to showing the coffee products like Coffee in cans, cartons or bags. It is a small square display, not take the big space but just next to the big shelves in the supermarket. We can accept to change sizes of this display rack into your company request. This metal coffee floor display stand use the simple frame, Not big volume would possible to make this display frame in one unit, much easy for the workers display the coffee products. The numbers of the shelves can be changes as you need, not only the sizes. The distance of the shelves can be making by the height of coffee cans. The digital printing logo is important for the display outside. It can used them more than 2 year. You can change the logo board, when you have the news artwork design. The Main parameter information is as followed. Contact me if you have more question.

## **Product Specification of coffee floor display**

| Name:            | Coffee floor display                               |
|------------------|----------------------------------------------------|
| MOQ              | 100pcs                                             |
| Specification    | 380*150*1400mm                                     |
| Surface          | Powder coated Red or others                        |
| Logo             | Digital printing for outsides and top on top sheet |
| Packing          | Special export cartons , Folded, 1 unit/carton     |
| Raw materials    | Square tube, cold rolled sheet.                    |
| Payment          | T/T,                                               |
| Port             | Shenzhen Yantian Port / Guangzhou                  |
| Sample lead time | 5-7 days after sample payment                      |
| Delivery time    | Around 30days after the deposit                    |