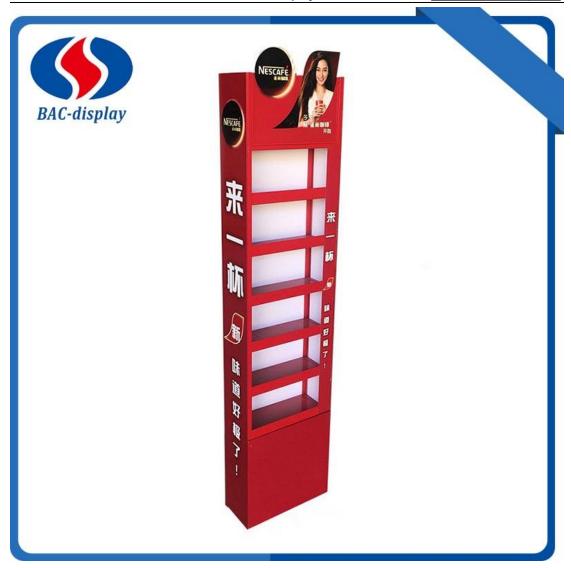

## Coffee floor display

BAC-display customized the Coffee floor display for the domestic client. It can be your promotion tools too, we are in Foshan Guangdong, China. It is near the port of Shenzhen, with competitive prices and reliable delivery services, we are expecting become your long-term partner in China. We sales our products many countries with the good quality and services. We will reply you as soon as possible after you send me the request.

This Coffee floor display is display in the convenience store or supermarkets to showing the coffee products like Coffee in cans, cartons or bags. It is a small square display, not take the big space but just next to the big shelves in the supermarket. We can accept to change sizes of this display rack into your company request. This metal coffee floor display stand use the simple frame, Not big volume would possible to make this display frame in one unit, much easy for the workers display the coffee products. The numbers of the shelves can be changes as you need, not only the sizes. The distance of the shelves can be making by the height of coffee cans. The digital printing logo is important for the display outside. It can used them more than 2 year. You can change the logo board, when you have the news artwork design. The Main parameter information is as followed. Contact me if you have more question.

## **Product Specification of coffee floor display**

| Name:            | Coffee floor display                               |
|------------------|----------------------------------------------------|
| MOQ              | 100pcs                                             |
| Specification    | 380*150*1400mm                                     |
| Surface          | Powder coated Red or others                        |
| Logo             | Digital printing for outsides and top on top sheet |
| Packing          | Special export cartons , Folded, 1 unit/carton     |
| Raw materials    | Square tube, cold rolled sheet.                    |
| Payment          | T/T,                                               |
| Port             | Shenzhen Yantian Port / Guangzhou                  |
| Sample lead time | 5-7 days after sample payment                      |
| Delivery time    | Around 30days after the deposit                    |