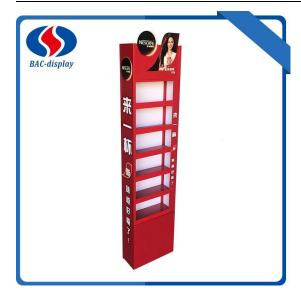

## Coffee floor display

BAC-display customized the Coffee floor display for the domestic client. It can be your promotion tools too, we are in Foshan Guangdong, China. It is near the port of Shenzhen, with competitive prices and reliable delivery services, we are expecting become your long-term partner in China. We sales our products many countries with the good quality and services. We will reply you as soon as possible after you send me the request.

This Coffee floor display is display in the convenience store or supermarkets to showing the coffee products like Coffee in cans, cartons or bags. It is a small square display, not take the big space but just next to the big shelves in the supermarket. We can accept to change sizes of this display rack into your company request. This metal coffee floor display stand use the simple frame, Not big volume would possible to make this display frame in one unit, much easy for the workers display the coffee products. The numbers of the shelves can be changes as you need, not only the sizes. The distance of the shelves can be making by the height of coffee cans. The digital printing logo is important for the display outside. It can used them more than 2 year. You can change the logo board, when you have the news artwork design. The Main parameter information is as followed. Contact me if you have more question.

## **Product Specification of coffee floor display**

| Name:            | Coffee floor display                               |
|------------------|----------------------------------------------------|
| MOQ              | 100pcs                                             |
| Specification    | 380*150*1400mm                                     |
| Surface          | Powder coated Red or others                        |
| Logo             | Digital printing for outsides and top on top sheet |
| Packing          | Special export cartons , Folded, 1 unit/carton     |
| Raw materials    | Square tube, cold rolled sheet.                    |
| Payment          | T/T,                                               |
| Port             | Shenzhen Yantian Port / Guangzhou                  |
| Sample lead time | 5-7 days after sample payment                      |
| Delivery time    | Around 30days after the deposit                    |