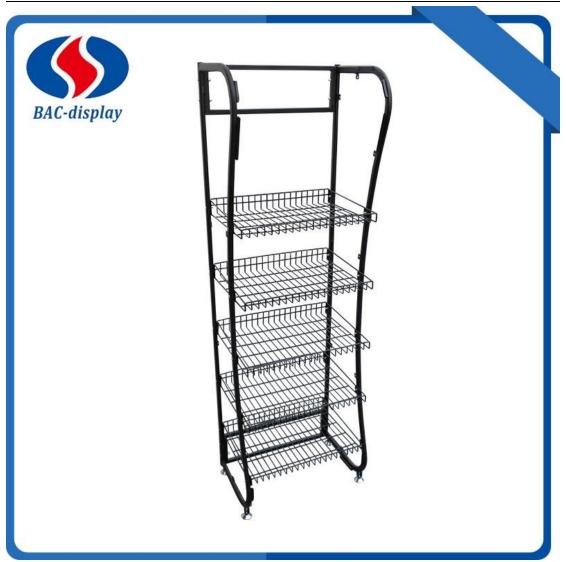

This Bread floor display is used in the points of sales to showing your own brand bread food products, like the Bread, baked potato chips and so on. This floor display has adjust feet to make the display not shaking, when the floor is uneven ground. The two sides have your breads photos to make the clients easy to see your products. Wire basket shelves make the packing bag more clear and not very heavy weight. This display can be adjust the sizes to fit the shop required It is one cheaper way to do the advertising for your brand. It has the PVC price list channel in front of each baskets. The Main parameter information is as followed. 

## **Product Specification of Bread floor display**

| Name:            | Bread floor display                            |
|------------------|------------------------------------------------|
| MOQ              | 100pcs                                         |
| Specification    | 510*310*1580mm                                 |
| Surface          | Powder coated Matt black or others             |
| Logo             | 3mm foam board with digital printing           |
| Packing          | Special export cartons , Folded, 1 unit/carton |
| Raw materials    | Steel tube, wire mesh                          |
| Payment          | т/т,                                           |
| Port             | Shenzhen Yantian Port / Guangzhou              |
| Sample lead time | 5-7 days after sample payment                  |
| Delivery time    | Around 30days after the deposit                |