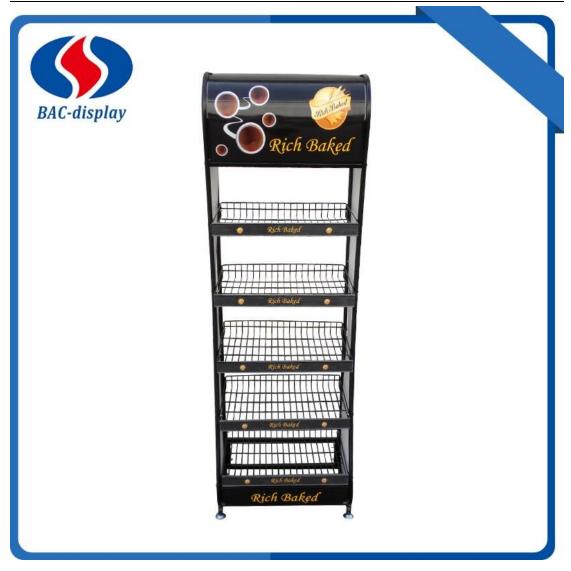

This Bread floor display is used in the points of sales to showing your own brand bread food products, like the Bread, baked potato chips and so on. This floor display has adjust feet to make the display not shaking, when the floor is uneven ground. The two sides have your breads photos to make the clients easy to see your products. Wire basket shelves make the packing bag more clear and not very heavy weight. This display can be adjust the sizes to fit the shop required It is one cheaper way to do the advertising for your brand. It has the PVC price list channel in front of each baskets. The Main parameter information is as followed. 

## **Product Specification of Bread floor display**

| Name:            | Bread floor display                            |
|------------------|------------------------------------------------|
| MOQ              | 100pcs                                         |
| Specification    | 510*310*1580mm                                 |
| Surface          | Powder coated Matt black or others             |
| Logo             | 3mm foam board with digital printing           |
| Packing          | Special export cartons , Folded, 1 unit/carton |
| Raw materials    | Steel tube, wire mesh                          |
| Payment          | т/т,                                           |
| Port             | Shenzhen Yantian Port / Guangzhou              |
| Sample lead time | 5-7 days after sample payment                  |
| Delivery time    | Around 30days after the deposit                |