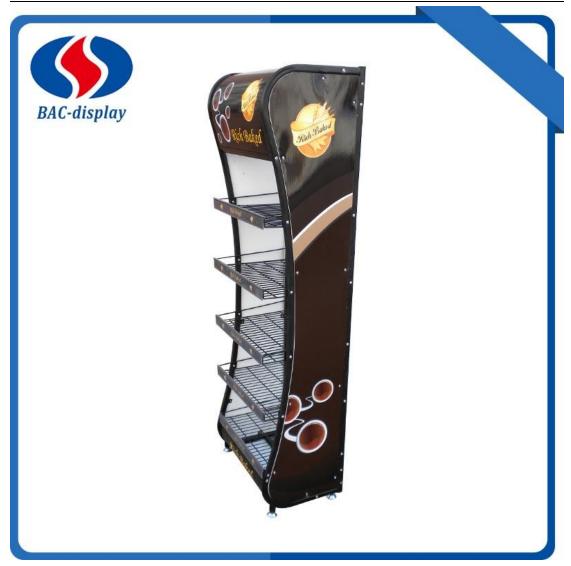

This Bread floor display is used in the points of sales to showing your own brand bread food products, like the Bread, baked potato chips and so on. This floor display has adjust feet to make the display not shaking, when the floor is uneven ground. The two sides have your breads photos to make the clients easy to see your products. Wire basket shelves make the packing bag more clear and not very heavy weight. This display can be adjust the sizes to fit the shop required It is one cheaper way to do the advertising for your brand. It has the PVC price list channel in front of each baskets. The Main parameter information is as followed. 

## **Product Specification of Bread floor display**

| Name:            | Bread floor display                            |
|------------------|------------------------------------------------|
| MOQ              | 100pcs                                         |
| Specification    | 510*310*1580mm                                 |
| Surface          | Powder coated Matt black or others             |
| Logo             | 3mm foam board with digital printing           |
| Packing          | Special export cartons , Folded, 1 unit/carton |
| Raw materials    | Steel tube, wire mesh                          |
| Payment          | т/т,                                           |
| Port             | Shenzhen Yantian Port / Guangzhou              |
| Sample lead time | 5-7 days after sample payment                  |
| Delivery time    | Around 30days after the deposit                |