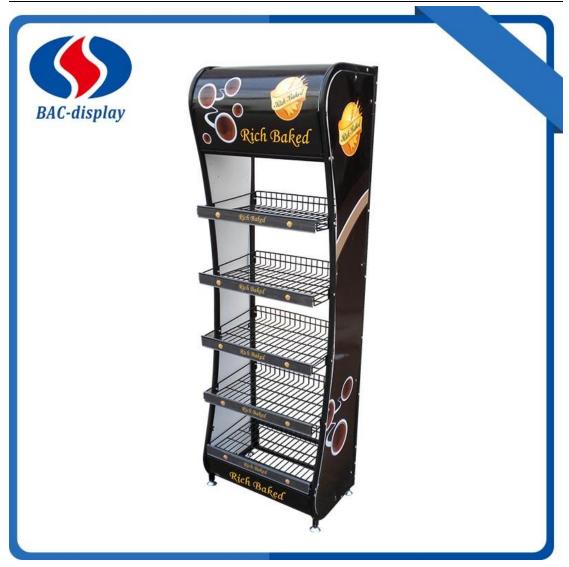

This Bread floor display is used in the points of sales to showing your own brand bread food products, like the Bread, baked potato chips and so on. This floor display has adjust feet to make the display not shaking, when the floor is uneven ground. The two sides have your breads photos to make the clients easy to see your products. Wire basket shelves make the packing bag more clear and not very heavy weight. This display can be adjust the sizes to fit the shop required It is one cheaper way to do the advertising for your brand. It has the PVC price list channel in front of each baskets. The Main parameter information is as followed. 

## **Product Specification of Bread floor display**

| Name:            | Bread floor display                            |
|------------------|------------------------------------------------|
| MOQ              | 100pcs                                         |
| Specification    | 510*310*1580mm                                 |
| Surface          | Powder coated Matt black or others             |
| Logo             | 3mm foam board with digital printing           |
| Packing          | Special export cartons , Folded, 1 unit/carton |
| Raw materials    | Steel tube, wire mesh                          |
| Payment          | т/т,                                           |
| Port             | Shenzhen Yantian Port / Guangzhou              |
| Sample lead time | 5-7 days after sample payment                  |
| Delivery time    | Around 30days after the deposit                |