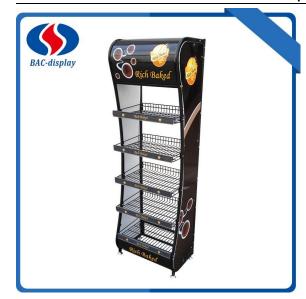

This Bread floor display is used in the points of sales to showing your own brand bread food products, like the Bread, baked potato chips and so on. This floor display has adjust feet to make the display not shaking, when the floor is uneven ground. The two sides have your breads photos to make the clients easy to see your products. Wire basket shelves make the packing bag more clear and not very heavy weight. This display can be adjust the sizes to fit the shop required It is one cheaper way to do the advertising for your brand. It has the PVC price list channel in front of each baskets. The Main parameter information is as followed. 

## **Product Specification of Bread floor display**

| Name:            | Bread floor display                            |
|------------------|------------------------------------------------|
| MOQ              | 100pcs                                         |
| Specification    | 510*310*1580mm                                 |
| Surface          | Powder coated Matt black or others             |
| Logo             | 3mm foam board with digital printing           |
| Packing          | Special export cartons , Folded, 1 unit/carton |
| Raw materials    | Steel tube, wire mesh                          |
| Payment          | т/т,                                           |
| Port             | Shenzhen Yantian Port / Guangzhou              |
| Sample lead time | 5-7 days after sample payment                  |
| Delivery time    | Around 30days after the deposit                |