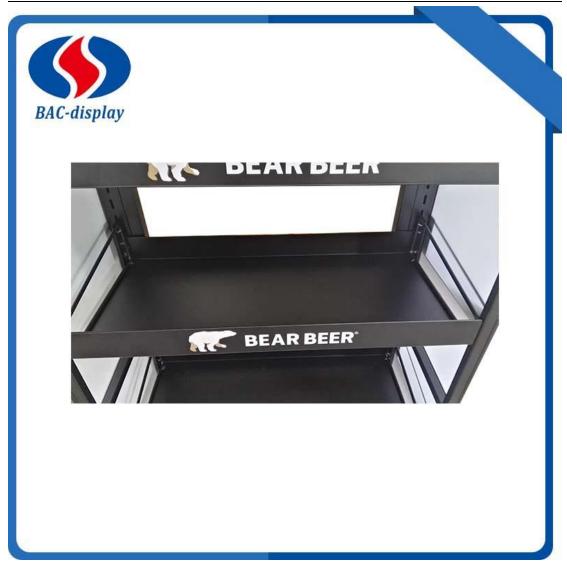

This **Beer floor display** used in the retail store to sale your company brands Beer products, It would be the most beautiful beer floor display rack—with the High-intensity picture and vivid pattern. Clients would be more easily stopped in front of your beer floor display rack. The beer floor display frame is easy to assemble, the two side frame open like the door. Hanging shelves make you can adjust the distance of the two layers. The layers are made of 1.0mm and 2.0mm steel with bending. It would be strong enough to hold the weight of beer cans. Adjust support feet would help if the floor is not uneven ground. Less volume because the beer floor display is folded packing. One person can good assemble in 10 minutes. White foam board and black powder coated of metal. It makes this beer floor display rack looks clearly. U-channel holding the advertising board make possible that the board can be changed. The Main parameter information is as followed. Contact me if you have more ideas.