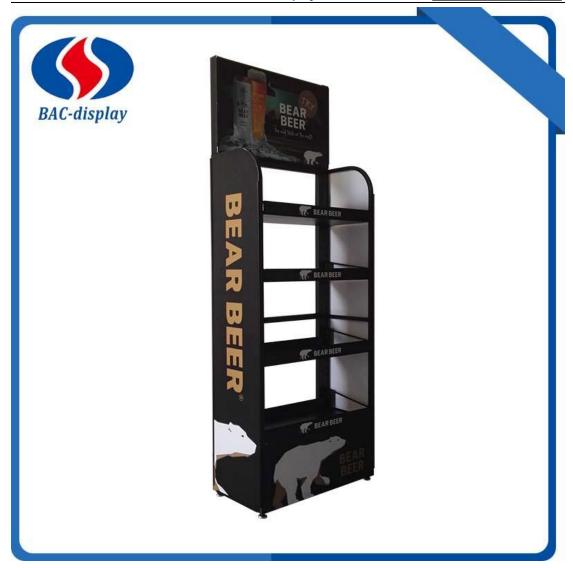

This **Beer floor display** used in the retail store to sale your company brands Beer products, It would be the most beautiful beer floor display rack—with the High-intensity picture and vivid pattern. Clients would be more easily stopped in front of your beer floor display rack. The beer floor display frame is easy to assemble, the two side frame open like the door. Hanging shelves make you can adjust the distance of the two layers. The layers are made of 1.0mm and 2.0mm steel with bending. It would be strong enough to hold the weight of beer cans. Adjust support feet would help if the floor is not uneven ground. Less volume because the beer floor display is folded packing. One person can good assemble in 10 minutes. White foam board and black powder coated of metal. It makes this beer floor display rack looks clearly. U-channel holding the advertising board make possible that the board can be changed. The Main parameter information is as followed. Contact me if you have more ideas.

## **Product Specification of Beer floor display**

| Name:            | Beer floor display                                 |
|------------------|----------------------------------------------------|
| MOQ              | 100pcs                                             |
| Specification    | 500*250*1400 mm                                    |
| Surface          | Powder coated matt black or others                 |
| Logo             | Digital printing with lamination, Top, two sides.  |
| Packing          | Special export cartons , Folded, 1 unit/carton     |
| Raw materials    | Steel tube, Cold Rolled Steel and Black Foam board |
| Payment          | T/T,                                               |
| Port             | Shenzhen Yantian Port / Guangzhou                  |
| Sample lead time | 5-7 days after sample payment                      |
| Delivery time    | Around 30days after the deposit                    |