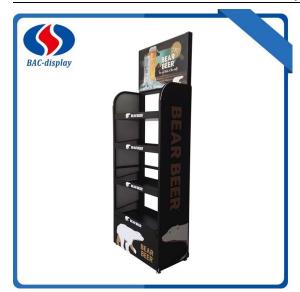

This **Beer floor display** used in the retail store to sale your company brands Beer products, It would be the most beautiful beer floor display rack—with the High-intensity picture and vivid pattern. Clients would be more easily stopped in front of your beer floor display rack. The beer floor display frame is easy to assemble, the two side frame open like the door. Hanging shelves make you can adjust the distance of the two layers. The layers are made of 1.0mm and 2.0mm steel with bending. It would be strong enough to hold the weight of beer cans. Adjust support feet would help if the floor is not uneven ground. Less volume because the beer floor display is folded packing. One person can good assemble in 10 minutes. White foam board and black powder coated of metal. It makes this beer floor display rack looks clearly. U-channel holding the advertising board make possible that the board can be changed. The Main parameter information is as followed. Contact me if you have more ideas.

## **Product Specification of Beer floor display**

| Name:            | Beer floor display                                 |
|------------------|----------------------------------------------------|
| MOQ              | 100pcs                                             |
| Specification    | 500*250*1400 mm                                    |
| Surface          | Powder coated matt black or others                 |
| Logo             | Digital printing with lamination, Top, two sides.  |
| Packing          | Special export cartons , Folded, 1 unit/carton     |
| Raw materials    | Steel tube, Cold Rolled Steel and Black Foam board |
| Payment          | T/T,                                               |
| Port             | Shenzhen Yantian Port / Guangzhou                  |
| Sample lead time | 5-7 days after sample payment                      |
| Delivery time    | Around 30days after the deposit                    |