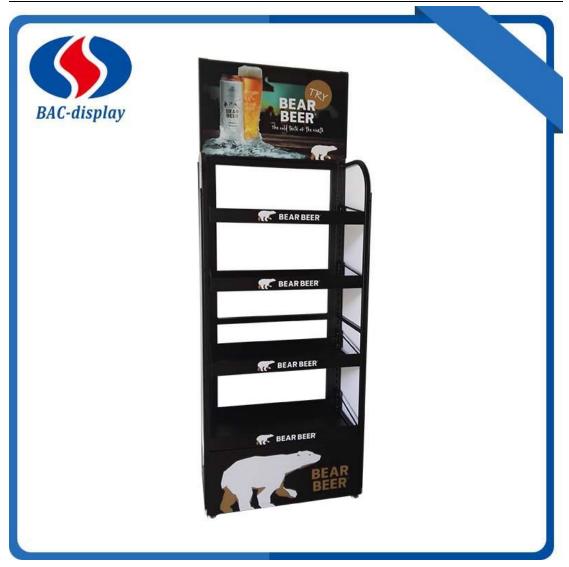

This **Beer floor display** used in the retail store to sale your company brands Beer products, It would be the most beautiful beer floor display rack—with the High-intensity picture and vivid pattern. Clients would be more easily stopped in front of your beer floor display rack. The beer floor display frame is easy to assemble, the two side frame open like the door. Hanging shelves make you can adjust the distance of the two layers. The layers are made of 1.0mm and 2.0mm steel with bending. It would be strong enough to hold the weight of beer cans. Adjust support feet would help if the floor is not uneven ground. Less volume because the beer floor display is folded packing. One person can good assemble in 10 minutes. White foam board and black powder coated of metal. It makes this beer floor display rack looks clearly. U-channel holding the advertising board make possible that the board can be changed. The Main parameter information is as followed. Contact me if you have more ideas.

## **Product Specification of Beer floor display**

| Name:            | Beer floor display                                 |
|------------------|----------------------------------------------------|
| MOQ              | 100pcs                                             |
| Specification    | 500*250*1400 mm                                    |
| Surface          | Powder coated matt black or others                 |
| Logo             | Digital printing with lamination, Top, two sides.  |
| Packing          | Special export cartons , Folded, 1 unit/carton     |
| Raw materials    | Steel tube, Cold Rolled Steel and Black Foam board |
| Payment          | T/T,                                               |
| Port             | Shenzhen Yantian Port / Guangzhou                  |
| Sample lead time | 5-7 days after sample payment                      |
| Delivery time    | Around 30days after the deposit                    |