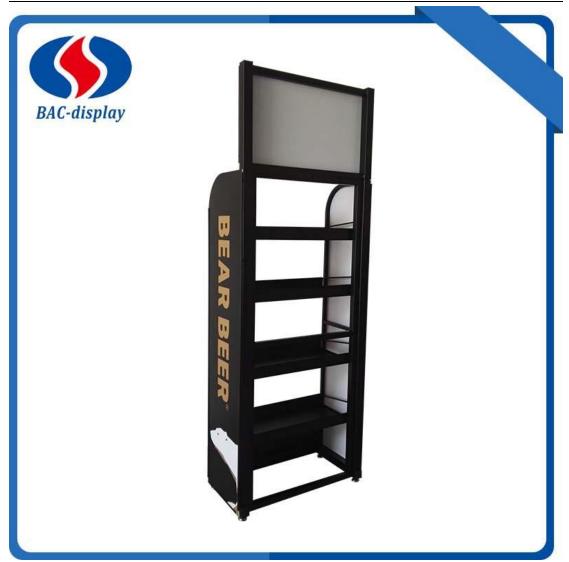

This **Beer floor display** used in the retail store to sale your company brands Beer products, It would be the most beautiful beer floor display rack—with the High-intensity picture and vivid pattern. Clients would be more easily stopped in front of your beer floor display rack. The beer floor display frame is easy to assemble, the two side frame open like the door. Hanging shelves make you can adjust the distance of the two layers. The layers are made of 1.0mm and 2.0mm steel with bending. It would be strong enough to hold the weight of beer cans. Adjust support feet would help if the floor is not uneven ground. Less volume because the beer floor display is folded packing. One person can good assemble in 10 minutes. White foam board and black powder coated of metal. It makes this beer floor display rack looks clearly. U-channel holding the advertising board make possible that the board can be changed. The Main parameter information is as followed. Contact me if you have more ideas.

## **Product Specification of Beer floor display**

| Name:            | Beer floor display                                 |
|------------------|----------------------------------------------------|
| MOQ              | 100pcs                                             |
| Specification    | 500*250*1400 mm                                    |
| Surface          | Powder coated matt black or others                 |
| Logo             | Digital printing with lamination, Top, two sides.  |
| Packing          | Special export cartons , Folded, 1 unit/carton     |
| Raw materials    | Steel tube, Cold Rolled Steel and Black Foam board |
| Payment          | T/T,                                               |
| Port             | Shenzhen Yantian Port / Guangzhou                  |
| Sample lead time | 5-7 days after sample payment                      |
| Delivery time    | Around 30days after the deposit                    |