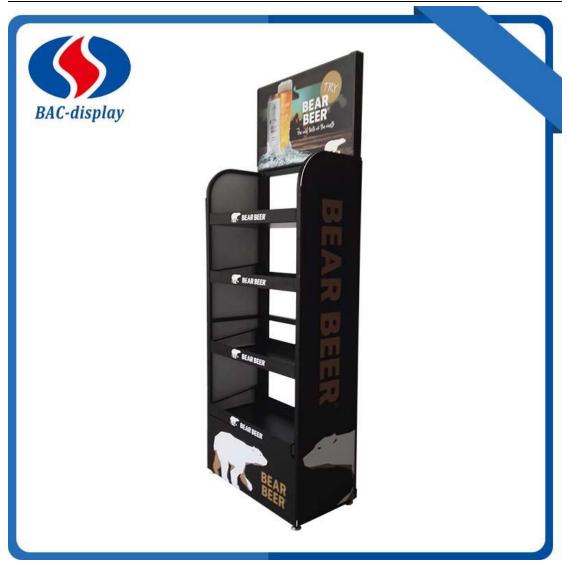

This **Beer floor display** used in the retail store to sale your company brands Beer products, It would be the most beautiful beer floor display rack—with the High-intensity picture and vivid pattern. Clients would be more easily stopped in front of your beer floor display rack. The beer floor display frame is easy to assemble, the two side frame open like the door. Hanging shelves make you can adjust the distance of the two layers. The layers are made of 1.0mm and 2.0mm steel with bending. It would be strong enough to hold the weight of beer cans. Adjust support feet would help if the floor is not uneven ground. Less volume because the beer floor display is folded packing. One person can good assemble in 10 minutes. White foam board and black powder coated of metal. It makes this beer floor display rack looks clearly. U-channel holding the advertising board make possible that the board can be changed. The Main parameter information is as followed. Contact me if you have more ideas.

## **Product Specification of Beer floor display**

| Name:            | Beer floor display                                 |
|------------------|----------------------------------------------------|
| MOQ              | 100pcs                                             |
| Specification    | 500*250*1400 mm                                    |
| Surface          | Powder coated matt black or others                 |
| Logo             | Digital printing with lamination, Top, two sides.  |
| Packing          | Special export cartons , Folded, 1 unit/carton     |
| Raw materials    | Steel tube, Cold Rolled Steel and Black Foam board |
| Payment          | T/T,                                               |
| Port             | Shenzhen Yantian Port / Guangzhou                  |
| Sample lead time | 5-7 days after sample payment                      |
| Delivery time    | Around 30days after the deposit                    |