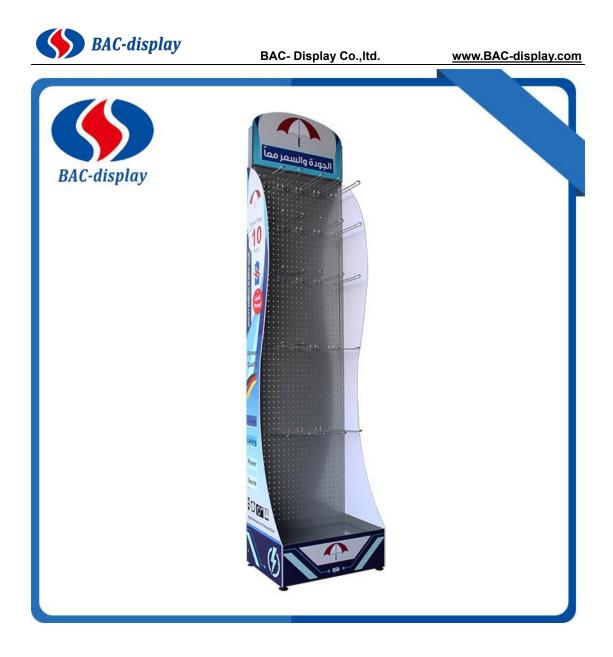

This battery pegboard display is used in all kinds points of sales, like supermarket for sales your brands battery products, like 5AA battery, 7AA battery or other computer accessories. This Battery pegboard display rack is very strong and popular styles advertising display which help the clients to sales their battery in shopes. Not too many parts makes it easy working to assembled the display stand. And it is useful to display your battery products. The bottom can make one shelf or more to display the packing carons which can not used the hooks. It would be more useful. Two side big wings with digital print logos of yours make the display rack looking beautiful. It would be easy for knew anything of your products. The bottom of the rack has 4 pcs adjust feet. it is folded structure. The more information is as followed. Welcome to contact us when you have more questions about the metal display.