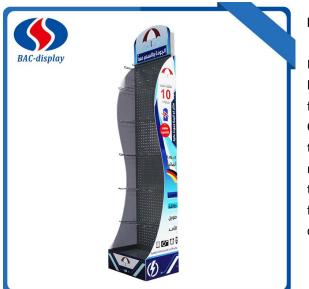

## battery pegboard display

BAC-display has did the customized this battery pegboard display for our clients from Kuwait, Middle East. Rich experience QA can help you audit the factory or check the goods quality before shipping. We have more than 10 years experiance to produce the advertising rack. We hope to establish friendly cooperative relationship with your company. Welcome to come to us any time.

This battery pegboard display is used in all kinds points of sales, like supermarket for sales your brands battery products, like 5AA battery, 7AA battery or other computer accessories. This Battery pegboard display rack is very strong and popular styles advertising display which help the clients to sales their battery in shopes. Not too many parts makes it easy working to assembled the display stand. And it is useful to display your battery products. The bottom can make one shelf or more to display the packing carons which can not used the hooks. It would be more useful. Two side big wings with digital print logos of yours make the display rack looking beautiful. It would be easy for knew anything of your products. The bottom of the rack has 4 pcs adjust feet. it is folded structure. The more information is as followed. Welcome to contact us when you have more questions about the metal display.