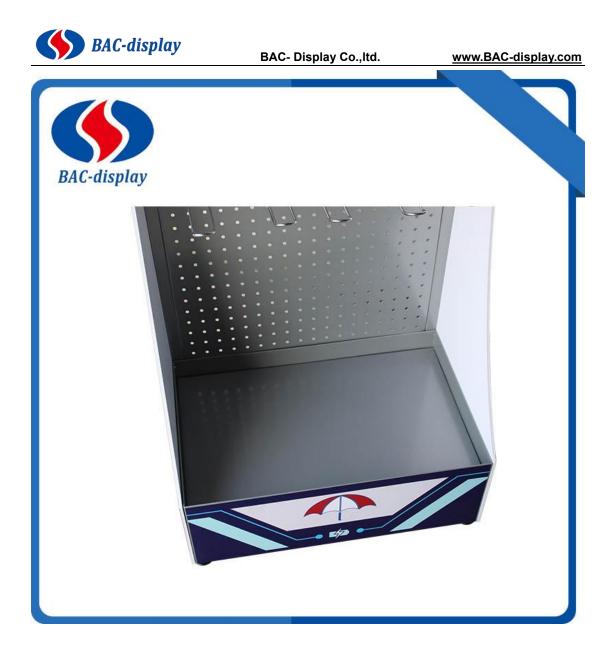

This battery pegboard display is used in all kinds points of sales, like supermarket for sales your brands battery products, like 5AA battery, 7AA battery or other computer accessories. This Battery pegboard display rack is very strong and popular styles advertising display which help the clients to sales their battery in shopes. Not too many parts makes it easy working to assembled the display stand. And it is useful to display your battery products. The bottom can make one shelf or more to display the packing carons which can not used the hooks. It would be more useful. Two side big wings with digital print logos of yours make the display rack looking beautiful. It would be easy for knew anything of your products. The bottom of the rack has 4 pcs adjust feet. it is folded structure. The more information is as followed. Welcome to contact us when you have more questions about the metal display.