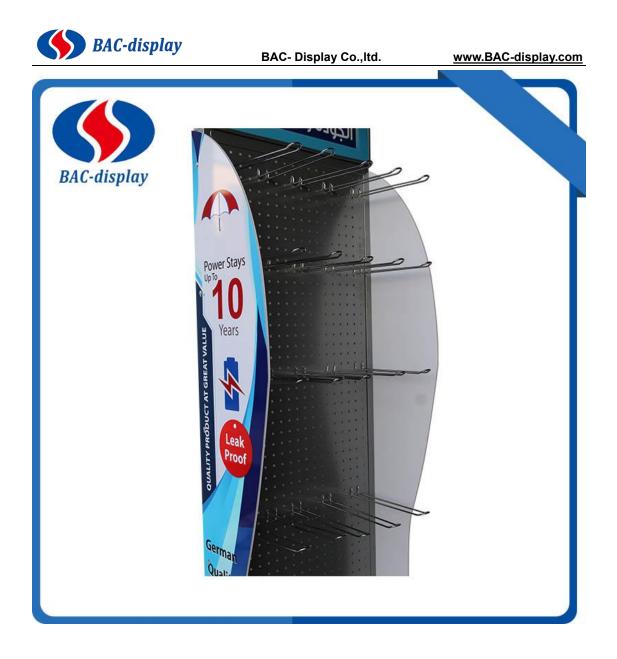

## battery pegboard display

BAC-display has did the customized this battery pegboard display for our clients from Kuwait, Middle East. Rich experience QA can help you audit the factory or check the goods quality before shipping. We have more than 10 years experiance to produce the advertising rack. We hope to establish friendly cooperative relationship with your company. Welcome to come to us any time.

This battery pegboard display is used in all kinds points of sales, like supermarket for sales your brands battery products, like 5AA battery, 7AA battery or other computer accessories. This Battery pegboard display rack is very strong and popular styles advertising display which help the clients to sales their battery in shopes. Not too many parts makes it easy working to assembled the display stand. And it is useful to display your battery products. The bottom can make one shelf or more to display the packing carons which can not used the hooks. It would be more useful. Two side big wings with digital print logos of yours make the display rack looking beautiful. It would be easy for knew anything of your products. The bottom of the rack has 4 pcs adjust feet. it is folded structure. The more information is as followed. Welcome to contact us when you have more questions about the metal display.