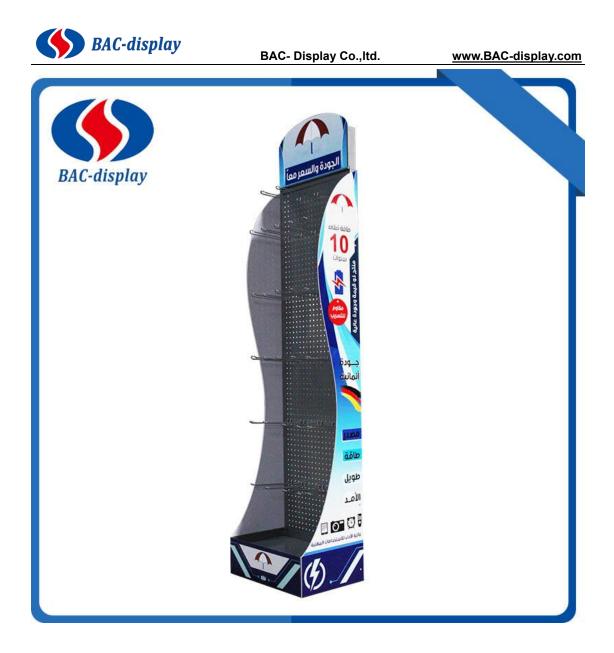

## battery pegboard display

BAC-display has did the customized this battery pegboard display for our clients from Kuwait, Middle East. Rich experience QA can help you audit the factory or check the goods quality before shipping. We have more than 10 years experiance to produce the advertising rack. We hope to establish friendly cooperative relationship with your company. Welcome to come to us any time.

This battery pegboard display is used in all kinds points of sales, like supermarket for sales your brands battery products, like 5AA battery, 7AA battery or other computer accessories. This Battery pegboard display rack is very strong and popular styles advertising display which help the clients to sales their battery in shopes. Not too many parts makes it easy working to assembled the display stand. And it is useful to display your battery products. The bottom can make one shelf or more to display the packing carons which can not used the hooks. It would be more useful. Two side big wings with digital print logos of yours make the display rack looking beautiful. It would be easy for knew anything of your products. The bottom of the rack has 4 pcs adjust feet. it is folded structure. The more information is as followed. Welcome to contact us when you have more questions about the metal display.