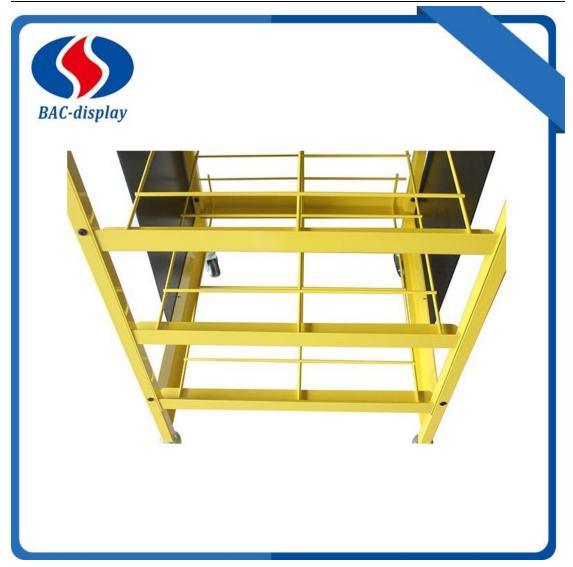

This Auto parts floor display used in the auto supplying store to sale your company brands Accessories products for cars, with the It would be take heavy weight by using thick steel plate, thick iron pipe. It would be easy accepted by clients with the Vivid advertising pattern. It is much more easy to show the advantage of yours. The Auto parts floor display frame is easy assembles, and the strong wire mesh to keep the layer clearly after using months. Wire layers laminates are not easy to accumulate dust. 4 wheels make the floor display rack easy to move to another place when need. 2 of the wheels has the brake to make it does not move itself. It is easy assembled because this rack is well-structured designed. The Main parameter information is as followed. 
Contact me if you have more ideas.

## **Product Specification of Auto parts floor display**

| Name:            | Auto parts floor display                          |
|------------------|---------------------------------------------------|
| MOQ              | 100pcs                                            |
| Specification    | 600*650*1800 mm                                   |
| Surface          | Powder coated Yellow or others                    |
| Logo             | Silk screen on 3mmand 5mm PVC board               |
| Packing          | Special export cartons , Folded, 1 unit/carton    |
| Raw materials    | Steel tube, Cold Rolled Steel and Black PVC board |
| Payment          | T/T,                                              |
| Port             | Shenzhen Yantian Port / Guangzhou                 |
| Sample lead time | 5-7 days after sample payment                     |
| Delivery time    | Around 30days after the deposit                   |