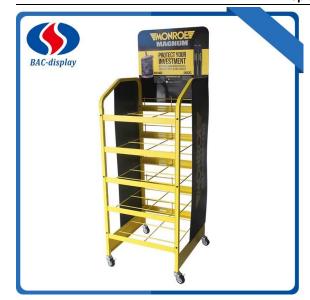

This Auto parts floor display used in the auto supplying store to sale your company brands Accessories products for cars, with the It would be take heavy weight by using thick steel plate, thick iron pipe. It would be easy accepted by clients with the Vivid advertising pattern. It is much more easy to show the advantage of yours. The Auto parts floor display frame is easy assembles, and the strong wire mesh to keep the layer clearly after using months. Wire layers laminates are not easy to accumulate dust. 4 wheels make the floor display rack easy to move to another place when need. 2 of the wheels has the brake to make it does not move itself. It is easy assembled because this rack is well-structured designed. The Main parameter information is as followed. 
Contact me if you have more ideas.

## **Product Specification of Auto parts floor display**

| Name:            | Auto parts floor display                          |
|------------------|---------------------------------------------------|
| MOQ              | 100pcs                                            |
| Specification    | 600*650*1800 mm                                   |
| Surface          | Powder coated Yellow or others                    |
| Logo             | Silk screen on 3mmand 5mm PVC board               |
| Packing          | Special export cartons , Folded, 1 unit/carton    |
| Raw materials    | Steel tube, Cold Rolled Steel and Black PVC board |
| Payment          | T/T,                                              |
| Port             | Shenzhen Yantian Port / Guangzhou                 |
| Sample lead time | 5-7 days after sample payment                     |
| Delivery time    | Around 30days after the deposit                   |