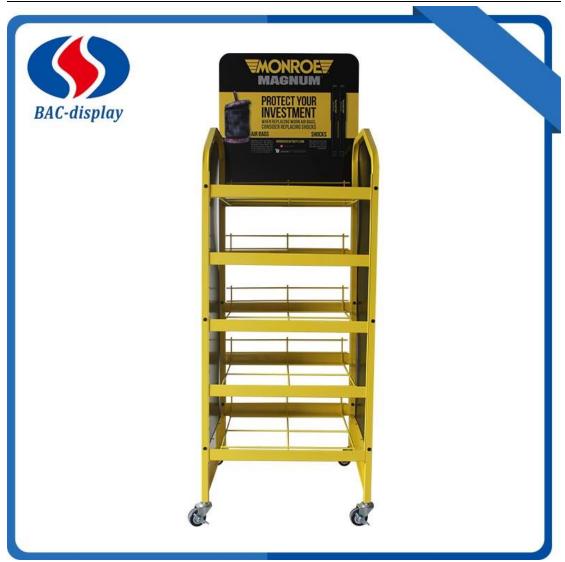

This Auto parts floor display used in the auto supplying store to sale your company brands Accessories products for cars, with the It would be take heavy weight by using thick steel plate, thick iron pipe. It would be easy accepted by clients with the Vivid advertising pattern. It is much more easy to show the advantage of yours. The Auto parts floor display frame is easy assembles, and the strong wire mesh to keep the layer clearly after using months. Wire layers laminates are not easy to accumulate dust. 4 wheels make the floor display rack easy to move to another place when need. 2 of the wheels has the brake to make it does not move itself. It is easy assembled because this rack is well-structured designed. The Main parameter information is as followed. 
Contact me if you have more ideas.

## **Product Specification of Auto parts floor display**

| Name:            | Auto parts floor display                          |
|------------------|---------------------------------------------------|
| MOQ              | 100pcs                                            |
| Specification    | 600*650*1800 mm                                   |
| Surface          | Powder coated Yellow or others                    |
| Logo             | Silk screen on 3mmand 5mm PVC board               |
| Packing          | Special export cartons , Folded, 1 unit/carton    |
| Raw materials    | Steel tube, Cold Rolled Steel and Black PVC board |
| Payment          | T/T,                                              |
| Port             | Shenzhen Yantian Port / Guangzhou                 |
| Sample lead time | 5-7 days after sample payment                     |
| Delivery time    | Around 30days after the deposit                   |