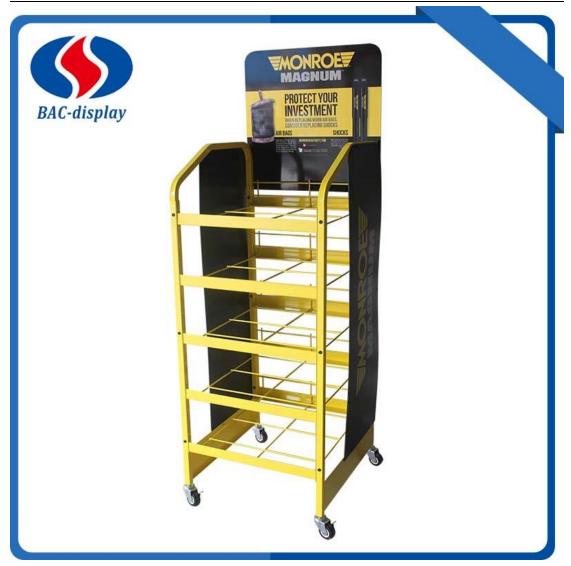

This Auto parts floor display used in the auto supplying store to sale your company brands Accessories products for cars, with the It would be take heavy weight by using thick steel plate, thick iron pipe. It would be easy accepted by clients with the Vivid advertising pattern. It is much more easy to show the advantage of yours. The Auto parts floor display frame is easy assembles, and the strong wire mesh to keep the layer clearly after using months. Wire layers laminates are not easy to accumulate dust. 4 wheels make the floor display rack easy to move to another place when need. 2 of the wheels has the brake to make it does not move itself. It is easy assembled because this rack is well-structured designed. The Main parameter information is as followed. 
Contact me if you have more ideas.

## **Product Specification of Auto parts floor display**

| Name:            | Auto parts floor display                          |
|------------------|---------------------------------------------------|
| MOQ              | 100pcs                                            |
| Specification    | 600*650*1800 mm                                   |
| Surface          | Powder coated Yellow or others                    |
| Logo             | Silk screen on 3mmand 5mm PVC board               |
| Packing          | Special export cartons , Folded, 1 unit/carton    |
| Raw materials    | Steel tube, Cold Rolled Steel and Black PVC board |
| Payment          | T/T,                                              |
| Port             | Shenzhen Yantian Port / Guangzhou                 |
| Sample lead time | 5-7 days after sample payment                     |
| Delivery time    | Around 30days after the deposit                   |