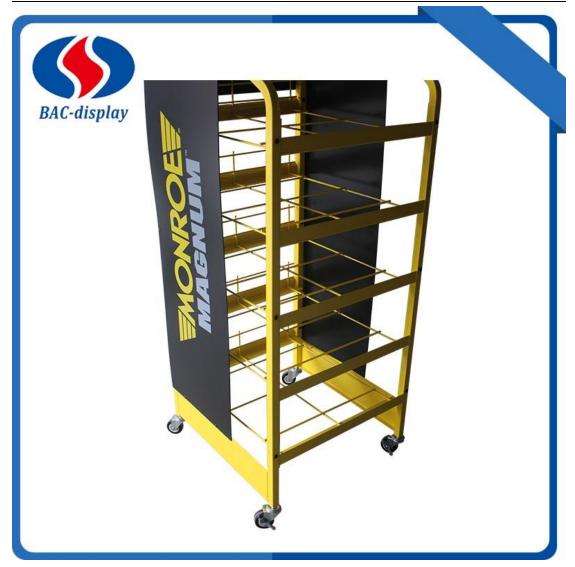

This Auto parts floor display used in the auto supplying store to sale your company brands Accessories products for cars, with the It would be take heavy weight by using thick steel plate, thick iron pipe. It would be easy accepted by clients with the Vivid advertising pattern. It is much more easy to show the advantage of yours. The Auto parts floor display frame is easy assembles, and the strong wire mesh to keep the layer clearly after using months. Wire layers laminates are not easy to accumulate dust. 4 wheels make the floor display rack easy to move to another place when need. 2 of the wheels has the brake to make it does not move itself. It is easy assembled because this rack is well-structured designed. The Main parameter information is as followed. 
Contact me if you have more ideas.

## **Product Specification of Auto parts floor display**

| Name:            | Auto parts floor display                          |
|------------------|---------------------------------------------------|
| MOQ              | 100pcs                                            |
| Specification    | 600*650*1800 mm                                   |
| Surface          | Powder coated Yellow or others                    |
| Logo             | Silk screen on 3mmand 5mm PVC board               |
| Packing          | Special export cartons , Folded, 1 unit/carton    |
| Raw materials    | Steel tube, Cold Rolled Steel and Black PVC board |
| Payment          | T/T,                                              |
| Port             | Shenzhen Yantian Port / Guangzhou                 |
| Sample lead time | 5-7 days after sample payment                     |
| Delivery time    | Around 30days after the deposit                   |