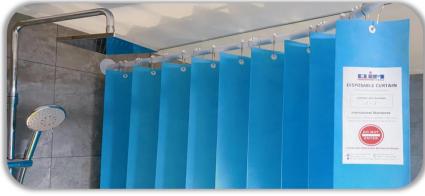

# Mesh **Disposable** Curtain

### Perforated Mesh Disposable Curtains

The length of the perforated mesh part is available in 0.5m and 0.6m options, and the standard height of the entire disposable curtain is 2.5m, with different sizes available for customization.

## Polyester Mesh Disposable Curtains

Polyester mesh disposable curtain consists of two parts: polyester mesh and polypropylene nonwoven panel, mesh and panel are stitched together. Various colors and prints are available for selection. We also provide custom services if you provided us the design.

## **Snap-on Mesh Disposable Curtains**

Snap-on mesh disposable curtains are designed to be easy to install and are available in a range of colors/patterns and sizes to suit different needs. When replacing, only the panel part needs to be replaced, and the cost is also saved.

### **Zipper Mesh Disposable Curtains**

Zipper connection curtain knows the importance of changing curtains frequently to save time and money, changing takes less than 60 seconds with no need for ladders or tools. The replaced panel with multiple color and pattern options.