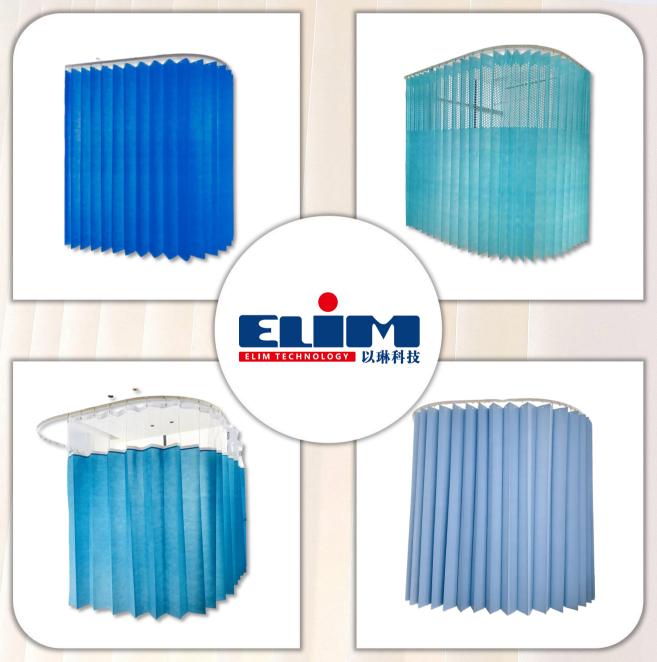

# **ELIM CURTAINS**

- Standard Disposable Curtain
- Mesh Disposable Curtain
- Disposable Shower Curtain
- Reusable Cubicle Curtain

# Standard Disposable Curtain

# Mesh **Disposable** Curtain

# Disposable **Shower** Curtain

- 100% Polypropylene
- 120gsm thickness
- **Anti-bacterial**
- **Anti-mildew**
- **Water Resistant**
- **Fire Retardant**
- 100% Recyclable

ELIM 100% polypropylene non-woven shower curtains are a smart solution for healthcare facilities seeking a disposable, hygienic, and cost-effective option. The curtains help prevent the spread of bacteria and viruses, ensuring optimal patient safety and infection control.

# Reusable **Cubicle** Curtain

- 100% polyester PVC laminated fabric
- Biosafe anti-bacterial accredited
- **Durable and flexible**
- Wipeable surface
- Flame retardant

ELIM reusable PVC curtains that have antimicrobial properties and a wipe-clean surface that prevents the spread of infection in hospital wards. Flame retardant conforming to BS5867 Part 2 Type C for hospitals and healthcare environments. Available in standard sizes or made to measure.