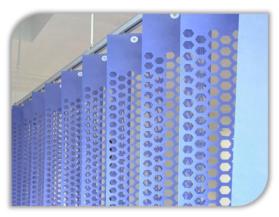

### Perforated Mesh Disposable Curtains

The length of the perforated mesh part is available in 0.5m and 0.6m options, and the standard height of the entire disposable curtain is 2.5m, with different sizes available for customization.

## Polyester Mesh Disposable Curtains

Polyester mesh disposable curtain consists of two parts: polyester mesh and polypropylene nonwoven panel, mesh and panel are stitched together. Various colors and prints are available for selection. We also provide custom services if you provided us the design.