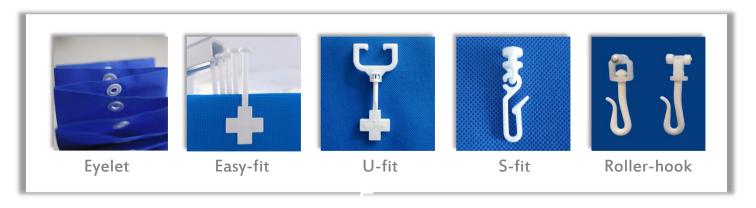

00% polypropylene non-woven shower curtains are a smart solution for healthcare facilities seeking a disposable, hygienic, and cost-effective option. The curtains help prevent the spread of bacteria and viruses, ensuring optimal patient safety and infection control.

# Reusable **Cubicle** Curtain







- 100% polyester PVC laminated fabric
- Biosafe anti-bacterial accredited
- **Durable and flexible**
- Wipeable surface
- Flame retardant

ELIM reusable PVC curtains that have antimicrobial properties and a wipe-clean surface that prevents the spread of infection in hospital wards. Flame retardant conforming to BS5867 Part 2 Type C for hospitals and healthcare environments. Available in standard sizes or made to measure.

## **Solid Colors**



## **Prints Patterns**



## Hanging system



### **Dimensions**

|              | Standard | Mesh Curtain | Shower Curtain |
|--------------|----------|--------------|----------------|
| Height       | 2.00m    | 2.50m        | 1.80m          |
| U-track      | 7.50m    | 7.50m        | 2,50m          |
| L-track      | 5.50m    | 5.50m        |                |
| Single-track | 3.75m    | 3.75m        |                |
| Pleat width  | 0.15m    | 0.15m        | 0.15m/0.10m    |

Pleat width for bespoke requirements, we can produce disposable curtains to your exact width and height — just get in touch with your request.

## Mesh System



# ODM&OEM

66 If none of the above options meet your requirements, ELIM MEDICAL provides ODM & OEM services, which can customize colors according to Pantone color numbers, and customize patterns,