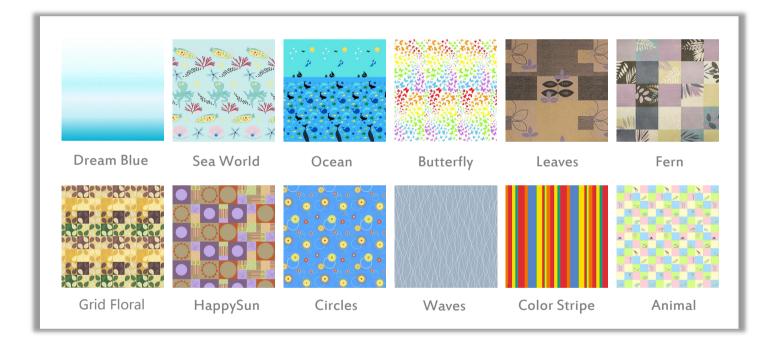

0% Recyclable

ELIM 100% polypropylene non-woven shower curtains are a smart solution for healthcare facilities seeking a disposable, hygienic, and cost-effective option. The curtains help prevent the spread of bacteria and viruses, ensuring optimal patient safety and infection control.

# Reusable **Cubicle** Curtain







- 100% polyester PVC laminated fabric
- Biosafe anti-bacterial accredited
- **Durable and flexible**
- Wipeable surface
- Flame retardant

ELIM reusable PVC curtains that have antimicrobial properties and a wipe-clean surface that prevents the spread of infection in hospital wards. Flame retardant conforming to BS5867 Part 2 Type C for hospitals and healthcare environments. Available in standard sizes or made to measure.

## **Solid Colors**



## **Prints Patterns**



## Hanging system



### **Dimensions**

|              | Standard | Mesh Curtain | Shower Curtain |
|--------------|----------|--------------|----------------|
| Height       | 2.00m    | 2.50m        | 1.80m          |
| U-track      | 7.50m    | 7.50m        | 2,50m          |
| L-track      | 5.50m    | 5.50m        |                |
| Single-track | 3.75m    | 3.75m        |                |
| Pleat width  | 0.15m    | 0.15m        | 0.15m/0.10m    |

Pleat width for bespoke requirements, we can produce disposable curtains to your exact width and height — just get in touch with your request.

## Mesh System



# ODM&OEM

66 If none of the above options meet your requirements, ELIM MEDICAL provides ODM & OEM services, which can customize colors according to Pantone color numbers, an