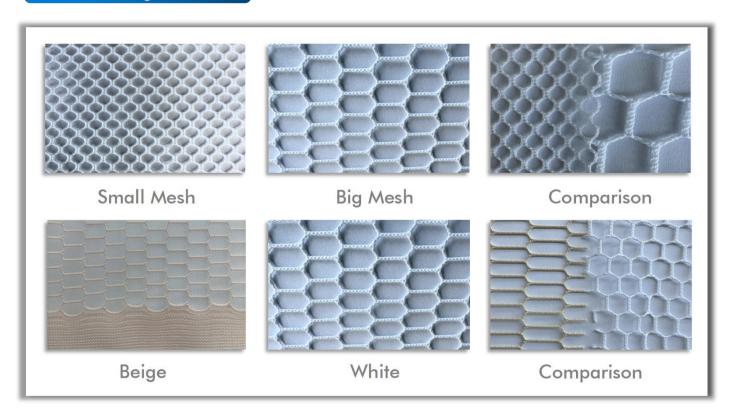

## Mesh System

### Perforated Mesh Disposable Curtains

The length of the perforated mesh part is available in 0.5m and 0.6m options, and the standard height of the entire disposable curtain is 2.5m, with different sizes available for customization.

## Polyester Mesh Disposable Curtains

Polyester mesh disposable curtain consists of two parts: polyester mesh and polypropylene nonwoven panel, mesh and panel are stitched together. Various colors and prints are available for selection. We also provide custom services if you provided us the design.