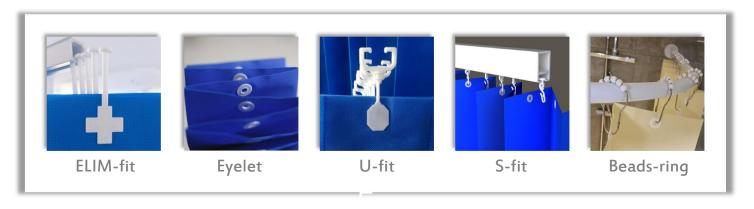

00% polypropylene non-woven shower curtains are a smart solution for healthcare facilities seeking a disposable, hygienic, and cost-effective option. The curtains help prevent the spread of bacteria and viruses, ensuring optimal patient safety and infection control.

# Reusable **Cubicle** Curtain







- 100% polyester PVC laminated fabric
- Biosafe anti-bacterial accredited
- **Durable and flexible**
- Wipeable surface
- Flame retardant

ELIM reusable PVC curtains that have antimicrobial properties and a wipe-clean surface that prevents the spread of infection in hospital wards. Flame retardant conforming to BS5867 Part 2 Type C for hospitals and healthcare environments. Available in standard sizes or made to measure.

## **Solid Colors**



## **Prints Patterns**



## Hanging system



### **Dimensions**

|              | Standard | Mesh Curtain | Shower Curtain |
|--------------|----------|--------------|----------------|
| Height       | 2.00m    | 2.50m        | 1.80m          |
| U-track      | 7.50m    | 7.50m        | 2,50m          |
| L-track      | 5.50m    | 5.50m        |                |
| Single-track | 3.75m    | 3.75m        |                |
| Pleat width  | 0.15m    | 0.15m        | 0.15m/0.10m    |

Pleat width for bespoke requirements, we can produce disposable curtains to your exact width and height — just get in touch with your request.

## Mesh System



# ODM&OEM

66 If none of the above options meet your requirements, ELIM MEDICAL provides ODM & OEM services, which can customize colors according to Pantone color numbers, and customize patterns,