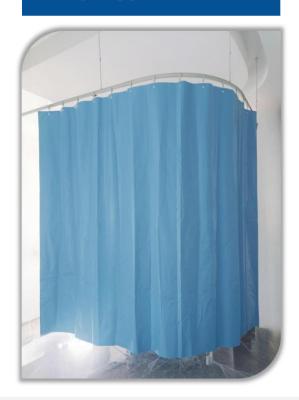

ced, and the cost is also saved.



### **Zipper Mesh Disposable Curtains**



Zipper connection curtain knows the importance of changing curtains frequently to save time and money, changing takes less than 60 seconds with no need for ladders or tools. The replaced panel with multiple color and pattern options.

# Disposable **Shower** Curtain







- 100% Polypropylene
- 120gsm thickness
- **Anti-bacterial**
- **Anti-mildew**
- **Water Resistant**
- **Fire Retardant**
- 100% Recyclable

ELIM 100% polypropylene non-woven shower curtains are a smart solution for healthcare facilities seeking a disposable, hygienic, and cost-effective option. The curtains help prevent the spread of bacteria and viruses, ensuring optimal patient safety and infection control.

# Reusable **Cubicle** Curtain







- 100% polyester PVC laminated fabric
- Biosafe anti-bacterial accredited
- **Durable and flexible**
- Wipeable surface
- Flame retardant

ELIM reusable PVC curtains that have antimicrobial properties and a wipe-clean surface that prevents the spread of infection in hospital wards. Flame retardant conforming to BS5867 Part 2 Type C for hospitals and healthcare environments. Available in standard sizes or made to measure.

## **Solid Colors**



## **Prints Patterns**



## Hanging system



### **Dimensions**

|              | Standard | Mesh Curtain | Shower Curtain |
|--------------|----------|--------------|----------------|
| Height       | 2.00m    | 2.50m        | 1.80m          |
| U-track      | 7.50m    | 7.50m        | 2,50m          |
| L-track      | 5.50m    | 5.50m