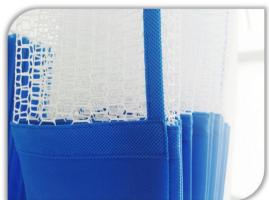

### **Double-layer Fabric**

Double-layer fabric of first page which can effectively prevent the disposable curtains from becoming warped, wrinkled, and worn, thereby increasing the durability and aesthetics of the curtain.

## Polyester Mesh Disposable Curtains

Polyester mesh disposable curtain consists of two parts: polyester mesh and polypropylene nonwoven panel, mesh and panel are stitched together. Various colors and prints are available for selection. We also provide custom services if you provided us the design.