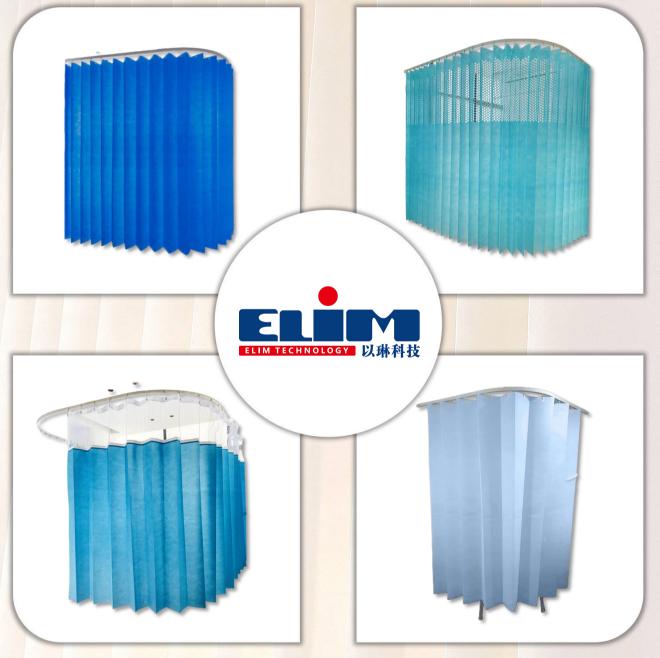

# **ELIM CURTAINS**

- Standard Disposable Curtain
- Mesh Disposable Curtain
- Disposable Shower Curtain
- Reusable Cubicle Curtain

# Standard Disposable Curtain

# Mesh **Disposable** Curtain

# Disposable **Shower** Curtain

- 100% Polypropylene
- 120gsm thickness
- **Anti-bacterial**
- **Anti-mildew**
- **Water Resistant**
- **Fire Retardant**
- 100% Recyclable

ELIM 100% polypropylene non-woven shower curtains are a smart solution for healthcare facilities seeking a disposable, hygienic, and cost-effective option. The curtains help prevent the spread of bacteria and viruses, ensuring optimal patient safety and infection control.

# Reusable **Cubicle** Curtain

- 100% polyester PVC laminated fabric
- Biosafe anti-bacterial accredited
- **Durable and flexible**
- Wipeable surface
- Flame retardant

ELIM reusable PVC curtains that have antimicrobial properties and a wipe-clean surface that prevents the spread of infection in hospital wards. Flame retardant conforming to BS5867 Part 2 Type C for hospitals and healthcare environments. Available in standard sizes or made to measure.