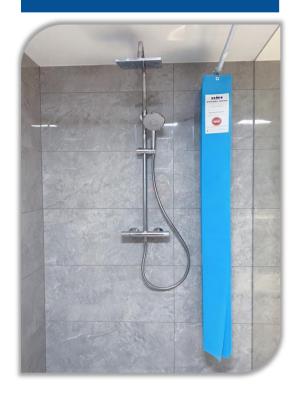

# Disposable **Shower** Curtain

- 100% Polypropylene
- 120gsm thickness
- **Anti-bacterial**
- **Anti-mildew**
- **Water Resistant**
- **Fire Retardant**
- 100% Recyclable

ELIM 100% polypropylene non-woven shower curtains are a smart solution for healthcare facilities seeking a disposable, hygienic, and cost-effective option. The curtains help prevent the spread of bacteria and viruses, ensuring optimal patient safety and infection control.