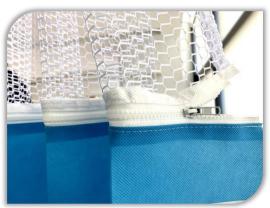

### **Zipper Mesh Disposable Curtains**

Zipper connection curtain knows the importance of changing curtains frequently to save time and money, changing takes less than 60 seconds with no need for ladders or tools. The replaced panel with multiple color and pattern options.