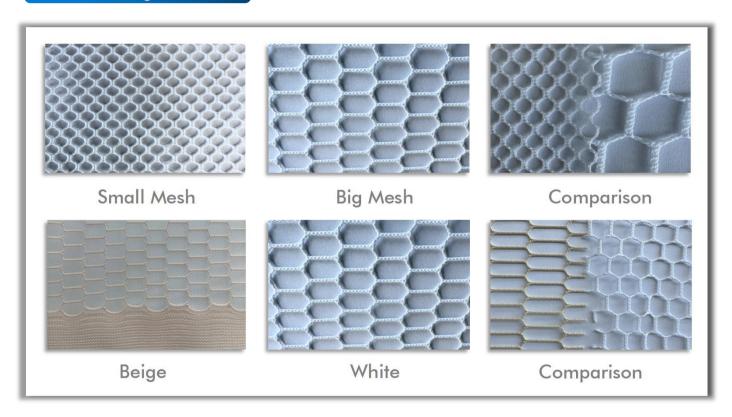

t conforming to BS5867 Part 2 Type C for hospitals and healthcare environments. Available in standard sizes or made to measure.

## **Solid Colors**



## **Prints Patterns**



## Hanging system



### **Dimensions**

|              | Standard | Mesh Curtain | Shower Curtain |
|--------------|----------|--------------|----------------|
| Height       | 2.00m    | 2.50m        | 1.80m          |
| U-track      | 7.50m    | 7.50m        | 2,50m          |
| L-track      | 5.50m    | 5.50m        |                |
| Single-track | 3.75m    | 3.75m        |                |
| Pleat width  | 0.15m    | 0.15m        | 0.15m/0.10m    |

Pleat width for bespoke requirements, we can produce disposable curtains to your exact width and height — just get in touch with your request.

## Mesh System



# ODM&OEM

66 If none of the above options meet your requirements, ELIM MEDICAL provides ODM & OEM services, which can customize colors according to Pantone color numbers, and customize patterns, labels, hooks, etc. according to the design drawings provided by customers, contact us please.

"





Certificate No.: U23Q2SZ8006232R2S

The Quality Management Systems of

# **ELIM MEDICAL** TECHNOLOGY(SUZHOU) CO.,LTD

Unified Social Credit Code:9132050968530791XP

Registration address:No.398 Tuncun East Road, Tongli Town, Wujiang District, Suzhou City

Production address: Building 6, No.398 Tuncun East Road, Tongli Town, Wujiang District, Suzhou City

has been assessed by GICG and complying with

GB/T19001-2016/ISO9001:2015

For the following activities

#### **Production and Service of Curta