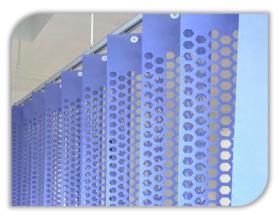

## **Snap-on Mesh Disposable Curtains**

Snap-on mesh disposable curtains are designed to be easy to install and are available in a range of colors/patterns and sizes to suit different needs. When replacing, only the panel part needs to be replaced, and the cost is also saved.

### **Zipper Mesh Disposable Curtains**

Zipper connection curtain knows the importance of changing curtains frequently to save time and money, changing takes less than 60 seconds with no need for ladders or tools. The replaced panel with multiple color and pattern options.