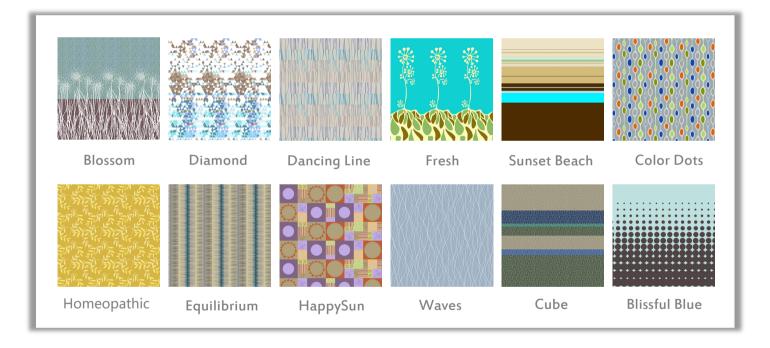

0% Recyclable

ELIM 100% polypropylene non-woven shower curtains are a smart solution for healthcare facilities seeking a disposable, hygienic, and cost-effective option. The curtains help prevent the spread of bacteria and viruses, ensuring optimal patient safety and infection control.

# Reusable **Cubicle** Curtain







- 100% polyester PVC laminated fabric
- Biosafe anti-bacterial accredited
- **Durable and flexible**
- Wipeable surface
- Flame retardant

ELIM reusable PVC curtains that have antimicrobial properties and a wipe-clean surface that prevents the spread of infection in hospital wards. Flame retardant conforming to BS5867 Part 2 Type C for hospitals and healthcare environments. Available in standard sizes or made to measure.

## **Solid Colors**



## **Prints Patterns**



## Hanging system



### **Dimensions**

|              | Standard | Mesh Curtain | Shower Curtain |
|--------------|----------|--------------|----------------|
| Height       | 2.00m    | 2.50m        | 1.80m          |
| U-track      | 7.50m    | 7.50m        | 2,50m          |
| L-track      | 5.50m    | 5.50m        |                |
| Single-track | 3.75m    | 3.75m        |                |
| Pleat width  | 0.15m    | 0.15m        | 0.15m/0.10m    |

Pleat width for bespoke requirements, we can produce disposable curtains to your exact width and height — just get in touch with your request.

## Mesh System



# ODM&OEM

66 If none of the above options meet your requirements, ELIM MEDICAL provides ODM & OEM services, which can customize colors according to Pantone color numbers, an