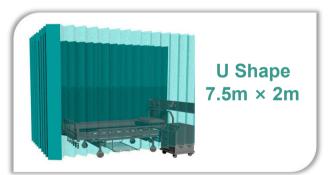

### **Dimensions**

|              | Standard | Mesh Curtain | Shower Curtain |
|--------------|----------|--------------|----------------|
| Height       | 2.00m    | 2.50m        | 1.80m          |
| U-track      | 7.50m    | 7.50m        | 2,50m          |
| L-track      | 5.50m    | 5.50m        |                |
| Single-track | 3.75m    | 3.75m        |                |
| Pleat width  | 0.15m    | 0.15m        | 0.15m/0.10m    |