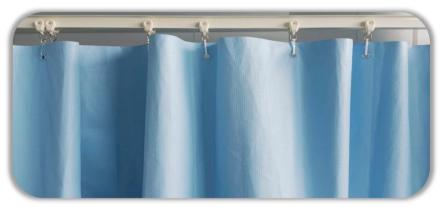

### Patent ELIM Hook

ELIM hook patented and unique. Welded glide hook installed in pre-pinned blocks to make curtain loading easy and very fast.

ELIM hooks are made of the same polypropylene material as the curtains. This ensures that the whole product is fully recyclable.