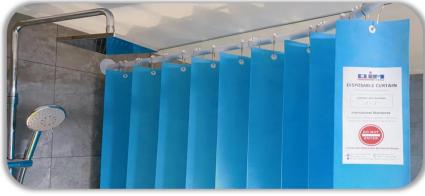

# Reusable **Cubicle** Curtain

- 100% polyester PVC laminated fabric
- Biosafe anti-bacterial accredited
- **Durable and flexible**
- Wipeable surface
- Flame retardant

ELIM reusable PVC curtains that have antimicrobial properties and a wipe-clean surface that prevents the spread of infection in hospital wards. Flame retardant conforming to BS5867 Part 2 Type C for hospitals and healthcare environments. Available in standard sizes or made to measure.