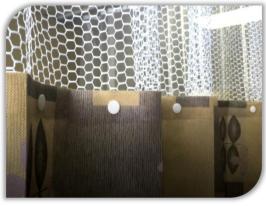

# Mesh **Disposable** Curtain

### Perforated Mesh Disposable Curtains

The length of the perforated mesh part is available in 0.5m and 0.6m options, and the standard height of the entire disposable curtain is 2.5m, with different sizes available for customization.

## Polyester Mesh Disposable Curtains

Polyester mesh disposable curtain consists of two parts: polyester mesh and polypropylene nonwoven panel, mesh and panel are stitched together. Various colors and prints are available for selection. We also provide custom services if you provided us the design.