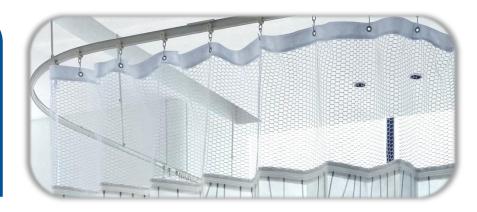

# Mesh **Disposable** Curtain

### Perforated Mesh Disposable Curtains

The length of the perforated mesh part is available in 0.5m and 0.6m options, and the standard height of the entire disposable curtain is 2.5m, with different sizes available for customization.