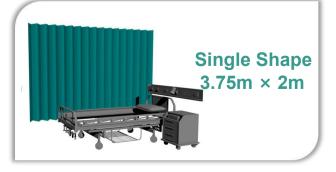

### **Dimensions**

|              | Standard | Mesh Curtain | Shower Curtain |
|--------------|----------|--------------|----------------|
| Height       | 2.00m    | 2.50m        | 1.80m          |
| U-track      | 7.50m    | 7.50m        | 2,50m          |
| L-track      | 5.50m    | 5.50m        |                |
| Single-track | 3.75m    | 3.75m        |                |
| Pleat width  | 0.15m    | 0.15m        | 0.15m/0.10m    |