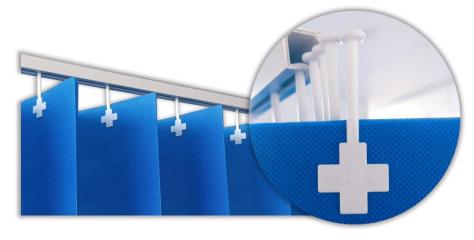

### Patent ELIM Hook

ELIM hook patented and unique. Welded glide hook installed in pre-pinned blocks to make curtain loading easy and very fast.

ELIM hooks are made of the same polypropylene material as the curtains. This ensures that the whole product is fully recyclable.