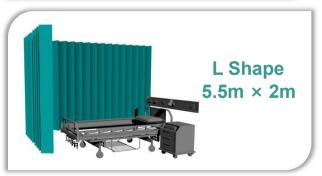

### **Dimensions**

|              | Standard | Mesh Curtain | Shower Curtain |
|--------------|----------|--------------|----------------|
| Height       | 2.00m    | 2.50m        | 1.80m          |
| U-track      | 7.50m    | 7.50m        | 2,50m          |
| L-track      | 5.50m    | 5.50m        |                |
| Single-track | 3.75m    | 3.75m        |                |
| Pleat width  | 0.15m    | 0.15m        | 0.15m/0.10m    |