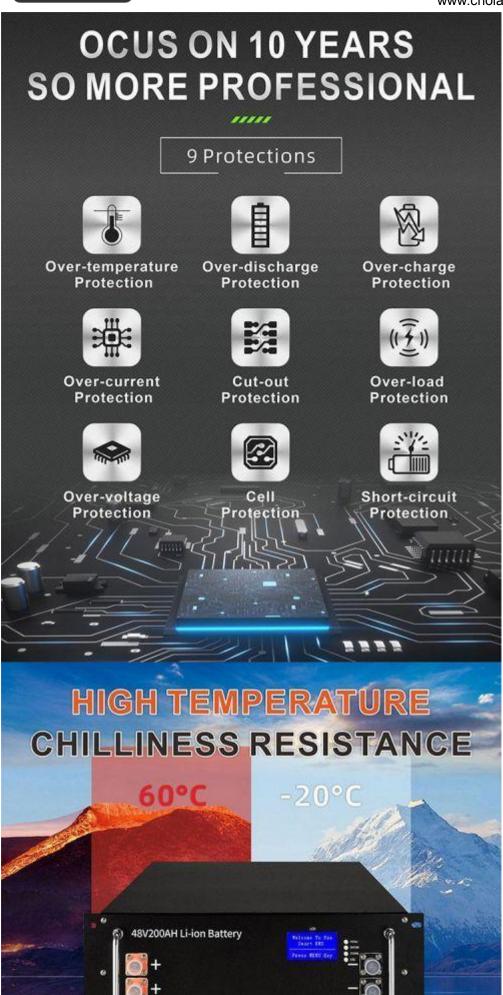

### 48V 200AH rack model energy storage lithium battery Feature

- ※Highpower,friendlyinterface,freecombination
- \*Highqualitybatterycell,precisecombination
- **\*\*BMScustomizationsupported**
- **XThickshell**, well protection for insidecells

www.cnolaite.com

The rack model energy storage lithium battery use long-life and environment-friendly lithium iron phosphate batteries, and are equipped with high-performance BMS to effectively manage the cells. Compared with traditional batteries, they have more extensive performance and application advantages. Use A+grade core, precision assembly, support customized BMS protection plate, use precision iron shell, and ensure the core capacity.