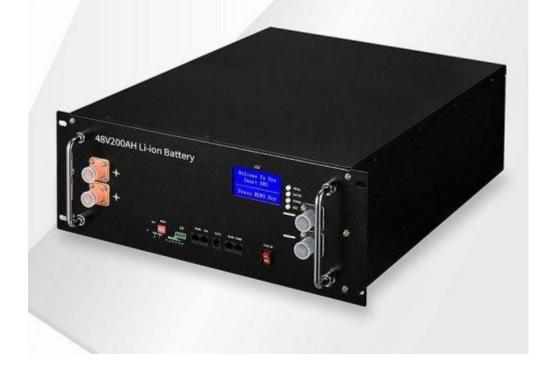

## 48V 200AH rack model energy storage lithium battery Parameter (Specification)

| Model                    | OBS-200AH 48V                           |
|--------------------------|-----------------------------------------|
| Capacity                 | 9.6KWH                                  |
| Normal Discharge Current | 200A                                    |
| Max Discharge Current    | 200A                                    |
| Working Voltage          | 37.5-54V                                |
| Standard Voltage         | 48V                                     |
| Max Charging Current     | 200A                                    |
| Max Charging Voltage     | 54v                                     |
| Circle Times             | >2500 times                             |
| Installation             | Caninet or wall installation            |
| Suggested DOD            | 90%                                     |
| Monitor                  | WIFI                                    |
| Size(mm)                 | 484*590*178mm                           |
| Weight                   | 77KG                                    |
| Humidity                 | 20-60%                                  |
| Working Temperature      | -20℃-60℃                                |
| IP Rating                | IP20                                    |
| Warranty                 | 5Years                                  |
| Communication            | CAN/RS485/WIFI/4G/B-tooth communication |
| BMS                      | Yes                                     |
|                          |                                         |

### 48V 200AH rack model energy storage lithium battery Feature

- ※Highpower,friendlyinterface,freecombination
- \*Highqualitybatterycell,precisecombination
- **\*\*BMScustomizationsupported**
- **XThickshell**, well protection for insidecells