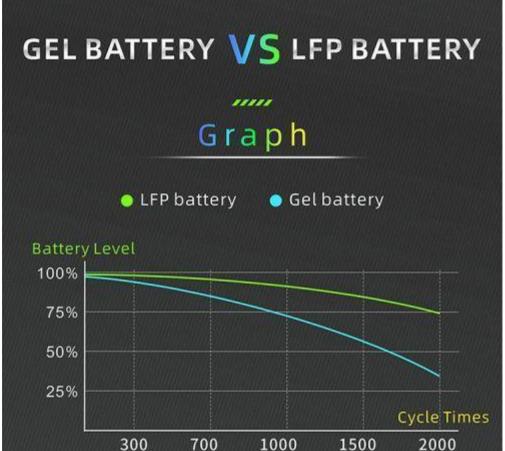

## 48V 200AH rack model energy storage lithium battery Parameter (Specification)

| Model                    | OBS-200AH 48V                           |
|--------------------------|-----------------------------------------|
| Capacity                 | 9.6KWH                                  |
| Normal Discharge Current | 200A                                    |
| Max Discharge Current    | 200A                                    |
| Working Voltage          | 37.5-54V                                |
| Standard Voltage         | 48V                                     |
| Max Charging Current     | 200A                                    |
| Max Charging Voltage     | 54v                                     |
| Circle Times             | >2500 times                             |
| Installation             | Caninet or wall installation            |
| Suggested DOD            | 90%                                     |
| Monitor                  | WIFI                                    |
| Size(mm)                 | 484*590*178mm                           |
| Weight                   | 77KG                                    |
| Humidity                 | 20-60%                                  |
| Working Temperature      | -20℃-60℃                                |
| IP Rating                | IP20                                    |
| Warranty                 | 5Years                                  |
| Communication            | CAN/RS485/WIFI/4G/B-tooth communication |
| BMS                      | Yes                                     |
|                          |                                         |