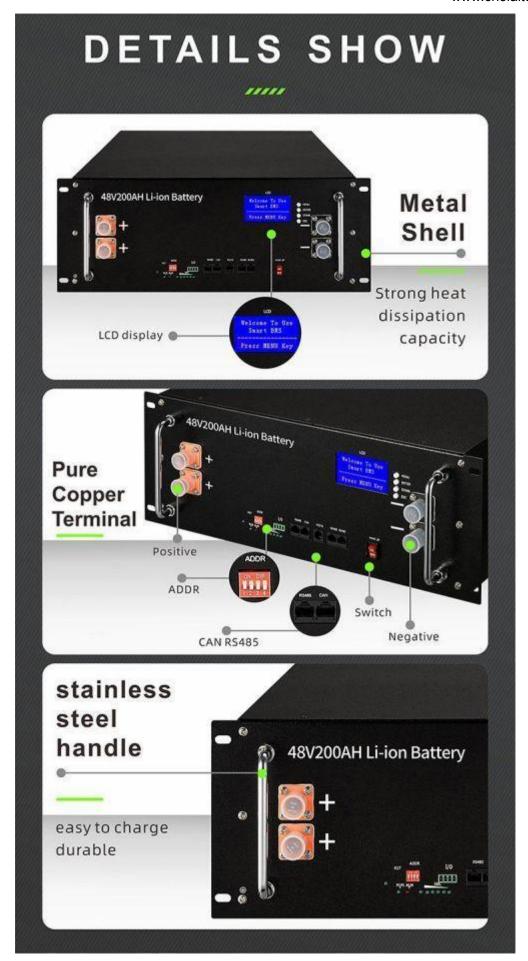

www.cnolaite.com

The rack model energy storage lithium battery use long-life and environment-friendly lithium iron phosphate batteries, and are equipped with high-performance BMS to effectively manage the cells. Compared with traditional batteries, they have more extensive performance and application advantages. Use A+grade core, precision assembly, support customized BMS protection plate, use precision iron shell, and ensure the core capacity.