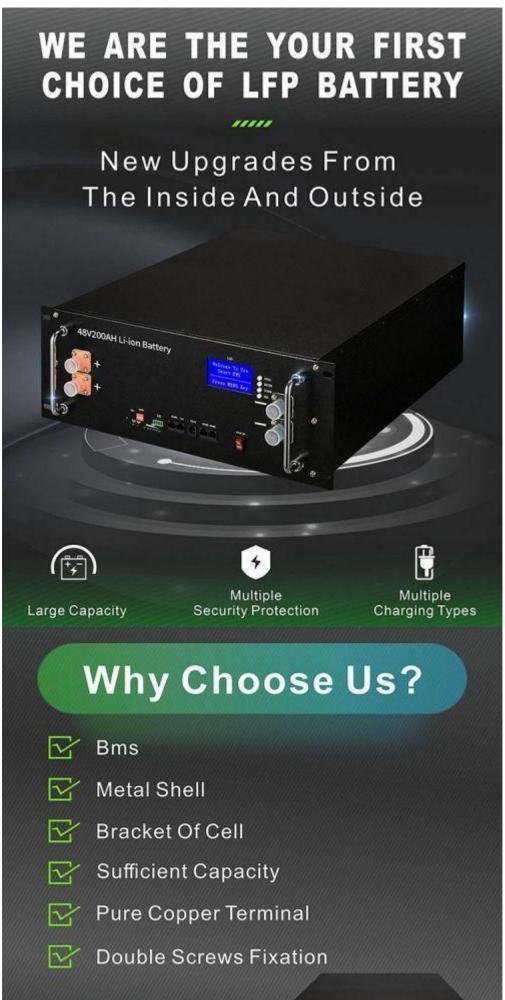

### 48V 200AH rack model energy storage lithium battery Feature

- ※Highpower,friendlyinterface,freecombination
- \*Highqualitybatterycell,precisecombination
- **\*\*BMScustomizationsupported**
- **XThickshell**, well protection for insidecells

www.cnolaite.com

The rack model energy storage lithium battery use long-life and environment-friendly lithium iron phosphate batteries, and are equipped with high-performance BMS to effectively manage the cells. Compared with traditional batteries, they have more extensive performance and application advantages. Use A+grade core, precision assembly, support customized BMS protection plate, use precision iron shell, and ensure the core capacity.