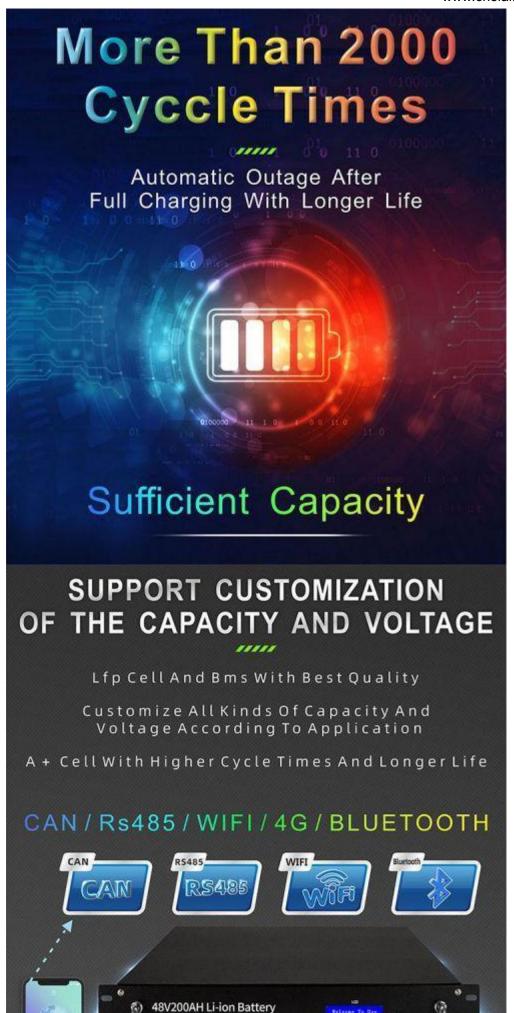

## 48V 200AH rack model energy storage lithium battery Parameter (Specification)

| Model                    | OBS-200AH 48V                           |
|--------------------------|-----------------------------------------|
| Capacity                 | 9.6KWH                                  |
| Normal Discharge Current | 200A                                    |
| Max Discharge Current    | 200A                                    |
| Working Voltage          | 37.5-54V                                |
| Standard Voltage         | 48V                                     |
| Max Charging Current     | 200A                                    |
| Max Charging Voltage     | 54v                                     |
| Circle Times             | >2500 times                             |
| Installation             | Caninet or wall installation            |
| Suggested DOD            | 90%                                     |
| Monitor                  | WIFI                                    |
| Size(mm)                 | 484*590*178mm                           |
| Weight                   | 77KG                                    |
| Humidity                 | 20-60%                                  |
| Working Temperature      | -20℃-60℃                                |
| IP Rating                | IP20                                    |
| Warranty                 | 5Years                                  |
| Communication            | CAN/RS485/WIFI/4G/B-tooth communication |
| BMS                      | Yes                                     |
|                          |                                         |

www.cnolaite.com

The rack model energy storage lithium battery use long-life and environment-friendly lithium iron phosphate batteries, and are equipped with high-performance BMS to effectively manage the cells. Compared with traditional batteries, they have more extensive performance and application advantages. Use A+grade core, precision assembly, support customized BMS protection plate, use precision iron shell, and ensure the core capacity.