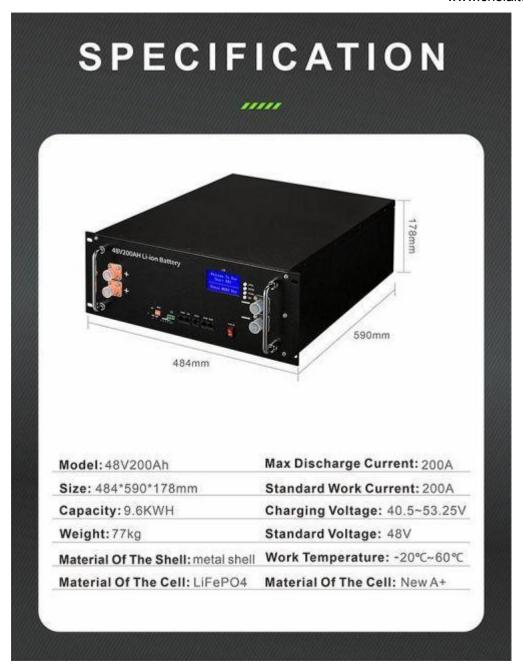

## 48V 200AH rack model energy storage lithium battery Parameter (Specification)

| Model                    | OBS-200AH 48V                           |
|--------------------------|-----------------------------------------|
| Capacity                 | 9.6KWH                                  |
| Normal Discharge Current | 200A                                    |
| Max Discharge Current    | 200A                                    |
| Working Voltage          | 37.5-54V                                |
| Standard Voltage         | 48V                                     |
| Max Charging Current     | 200A                                    |
| Max Charging Voltage     | 54v                                     |
| Circle Times             | >2500 times                             |
| Installation             | Caninet or wall installation            |
| Suggested DOD            | 90%                                     |
| Monitor                  | WIFI                                    |
| Size(mm)                 | 484*590*178mm                           |
| Weight                   | 77KG                                    |
| Humidity                 | 20-60%                                  |
| Working Temperature      | -20℃-60℃                                |
| IP Rating                | IP20                                    |
| Warranty                 | 5Years                                  |
| Communication            | CAN/RS485/WIFI/4G/B-tooth communication |
| BMS                      | Yes                                     |
|                          |                                         |