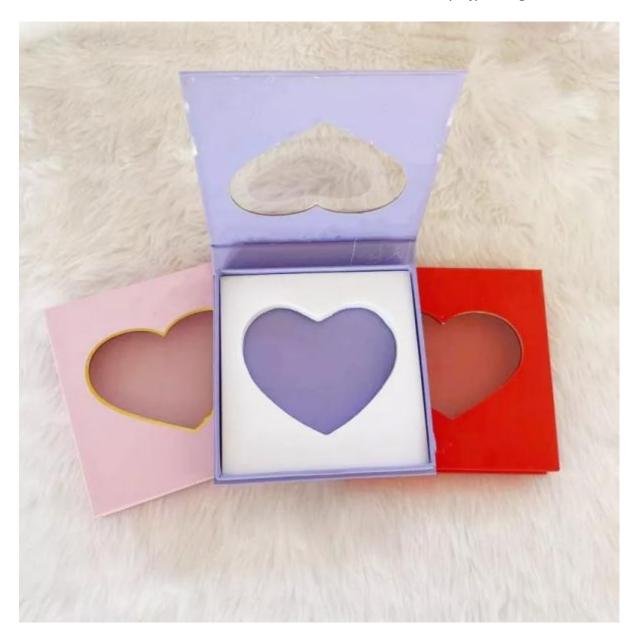

### **Toy Gift Box**

Saijun Package Custom toy gift box are available in different colors and different patterns.
Saijun Package adhere to the "truth-seeking, pragmatic, efficient, dedication" business policy, strict quality assurance system, in the new century, we will follow the "innovation, enterprising, rigorous, pragmatic" purpose to create first-class products, first-class service, for your enterprise to add wings.

#### **Product Description**

Our products have rich colors, clear patterns, firmness and diversified styles. It can be widely used in the outer packaging of toy gift box, The very rich projects management experiences and one to one service model make the high importance of business communication and our easy understanding of your expectations for China Gold Supplier for China Custom **toy gift box** .We price your inquiry, For more facts, please get in touch with us, we will reply you ASAP! China Gold Supplier for China toy gift box, Our mission is "Provide Goods with Reliable Quality and Reasonable Prices".