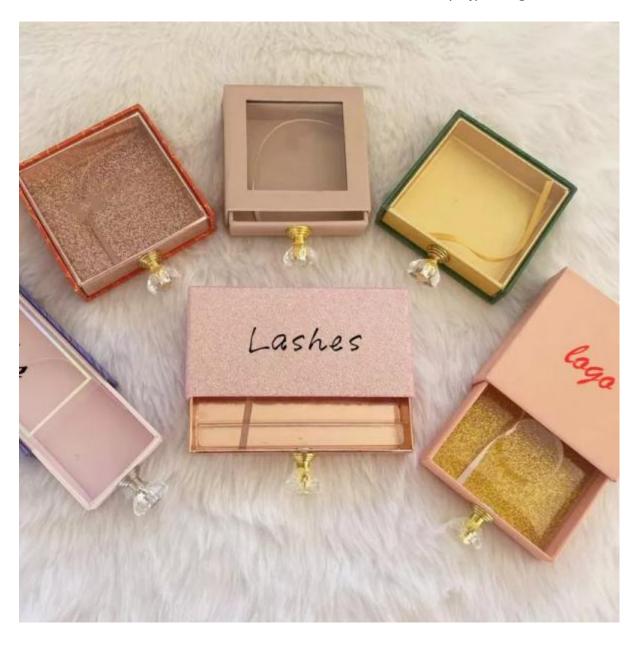

### **Toy Gift Box**

Saijun Package Custom toy gift box are available in different colors and different patterns.
Saijun Package adhere to the "truth-seeking, pragmatic, efficient, dedication" business policy, strict quality assurance system, in the new century, we will follow the "innovation, enterprising, rigorous, pragmatic" purpose to create first-class products, first-class service, for your enterprise to add wings.

#### **Product Description**

Our products have rich colors, clear patterns, firmness and diversified styles. It can be widely used in the outer packaging of toy gift box, The very rich projects management experiences and one to one service model make the high importance of business communication and our easy understanding of your expectations for China Gold Supplier for China Custom **toy gift box** .We price your inquiry, For more facts, please get in touch with us, we will reply you ASAP! China Gold Supplier for China toy gift box, Our mission is "Provide Goods with Reliable Quality and Reasonable Prices".