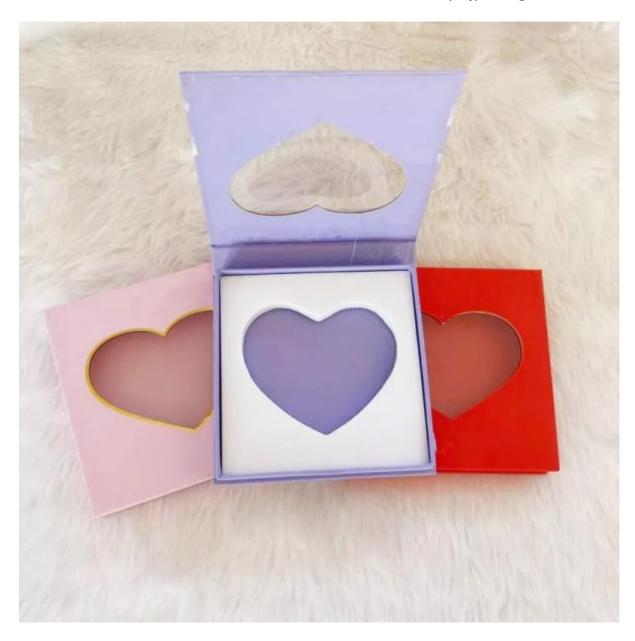

### **Square Paper Eyelash Box**

Saijun Package Custom square paper eyelash box are available in different colors and different patterns. Saijun Package adhere to the "truth-seeking, pragmatic, efficient, dedication" business policy, strict quality assurance system, in the new century, we will follow the "innovation, enterprising, rigorous, pragmatic" purpose to create first-class products, first-class service, for your enterprise to add wings.

#### **Product Description**

**Saijun Package** Custom **square paper eyelash box** are available in different colors and different patterns. Saijun Package adhere to the "truth-seeking, pragmatic, efficient, dedication" business policy, strict quality assurance system, in the new century, we will follow the "innovation, enterprising, rigorous, pragmatic" purpose to create first-class products, first-class service, for your enterprise to add wings.

## Square paper eyelash box features and applications:

Our products have rich colors, clear patterns, firmness and diversified styles. It can be widely used in the outer packaging of square paper eyelash box, The very rich projects management experiences and one to one service model make the high importance of business communication and our easy understanding of your expectations for China Gold Supplier for China Custom square paper eyelash box .We price your inquiry, For more facts, please get in touch with us, we will reply you ASAP! China Gold Supplier for China square paper eyelash box.