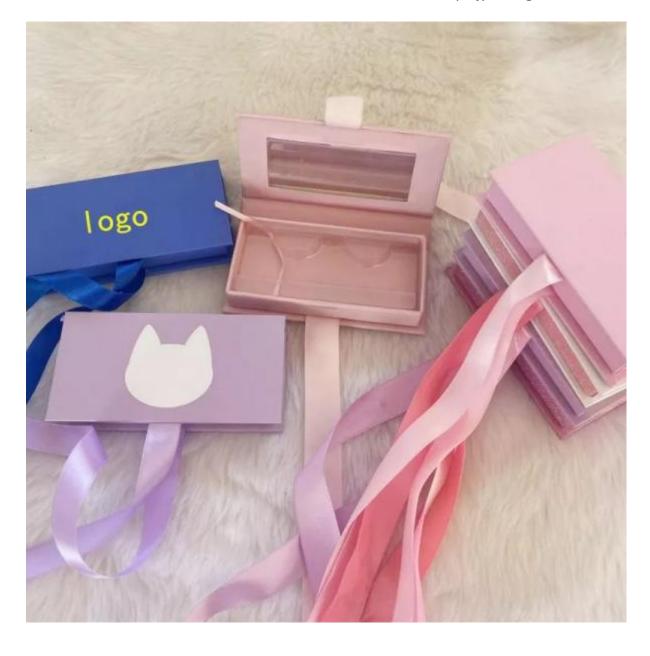

# Side Drawer Natural Eyelashes Boxes

Qingdao SaiJun packing Co.,Ltd is one of Trade and Industry corporation, It is located at Tongji Industrial Park,Jimo,Qingdao city. Nearby the Qingdao Port and Qingdao Airport, which bring us convenient transportation to delivery commodities.Welcome to buy Side Drawer Natural Eyelashes Boxes from us.

## **Product Description**

Saijun package specialize in making side drawer natural eyelashes boxes for many years in China who can wholesale Colorful Printing side drawer natural eyelashes boxes.

1.**Saijun package** can provide all kinds of **side drawer natural eyelashes boxes** for the majority of users, which can be printed with logos and customized samples.

2. Can we do side drawer natural eyelashes boxes?

Yes, we can it. You can custom it's color, quantity and shape .