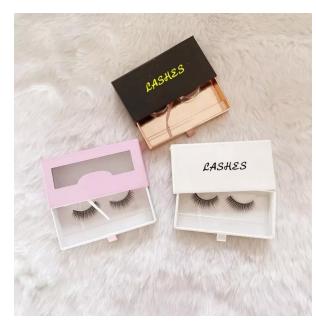

# Side Drawer Natural Eyelashes Boxes

Qingdao SaiJun packing Co.,Ltd is one of Trade and Industry corporation, It is located at Tongji Industrial Park,Jimo,Qingdao city. Nearby the Qingdao Port and Qingdao Airport, which bring us convenient transportation to delivery commodities.Welcome to buy Side Drawer Natural Eyelashes Boxes from us.

## **Product Description**

Saijun package specialize in making side drawer natural eyelashes boxes for many years in China who can wholesale Colorful Printing side drawer natural eyelashes boxes.

1.**Saijun package** can provide all kinds of **side drawer natural eyelashes boxes** for the majority of users, which can be printed with logos and customized samples.

2. Can we do side drawer natural eyelashes boxes?

Yes, we can it. You can custom it's color, quantity and shape .