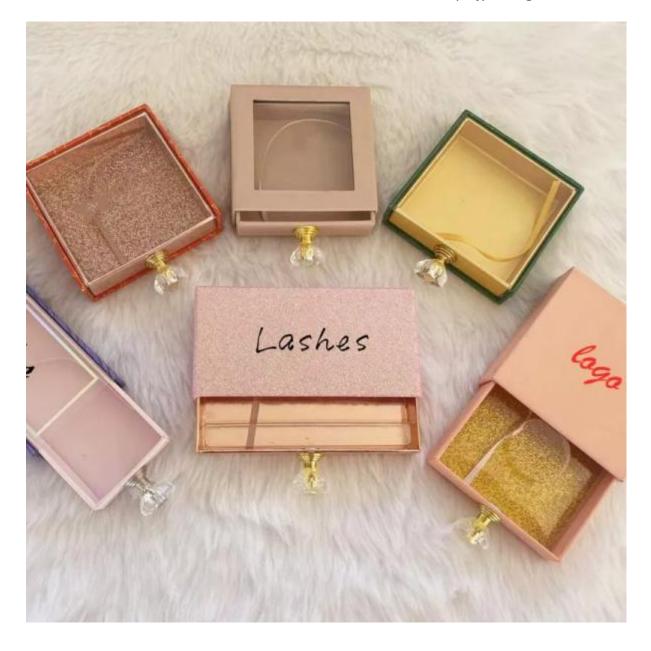

## **Product Description**

Saijun package specialize in making side drawer natural eyelashes boxes for many years in China who can wholesale Colorful Printing side drawer natural eyelashes boxes.

1.**Saijun package** can provide all kinds of **side drawer natural eyelashes boxes** for the majority of users, which can be printed with logos and customized samples.

2. Can we do side drawer natural eyelashes boxes?

Yes, we can it. You can custom it's color, quantity and shape .

### 3. Can you produce box according to our design?

Yes, We can open custom mode according to your own design.