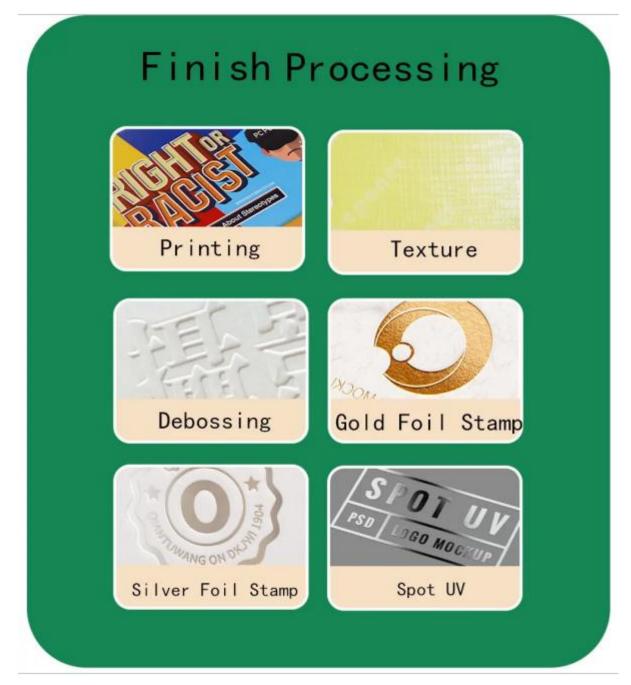

2. The main processes include offset printing, laminating, bronzing (silver), embossing, UV, embossing, etc.

3.**Saijun package** has professionals to operate Processing, multiple assembly lines, undertake all kinds of **side drawer natural eyelashes boxes** production.

4.**Saijun package** can also provide processing and production according to your requirements to meet your various requirements.

Hot stamping Material

**Production Technology** 