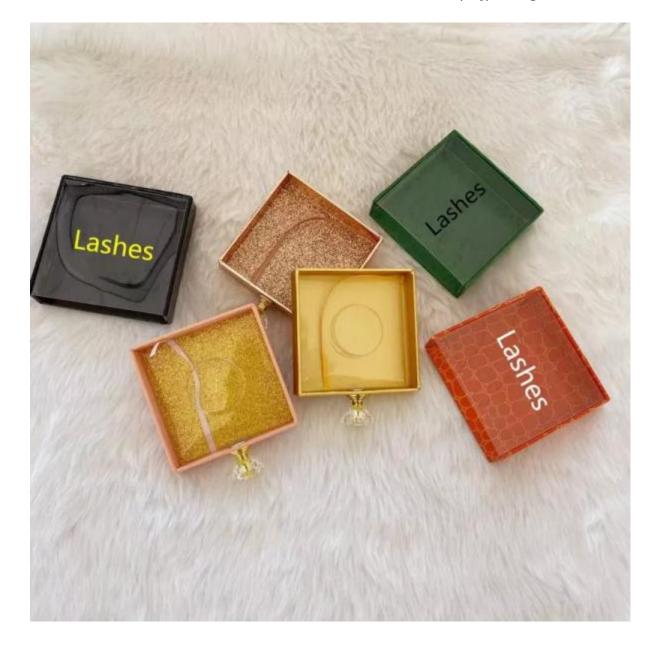

## **Product Description**

Saijun package specialize in making side drawer natural eyelashes boxes for many years in China who can wholesale Colorful Printing side drawer natural eyelashes boxes.

1.**Saijun package** can provide all kinds of **side drawer natural eyelashes boxes** for the majority of users, which can be printed with logos and customized samples.

2. Can we do side drawer natural eyelashes boxes?

Yes, we can it. You can custom it's color, quantity and shape .

### 3. Can you produce box according to our design?

Yes, We can open custom mode according to your own design.