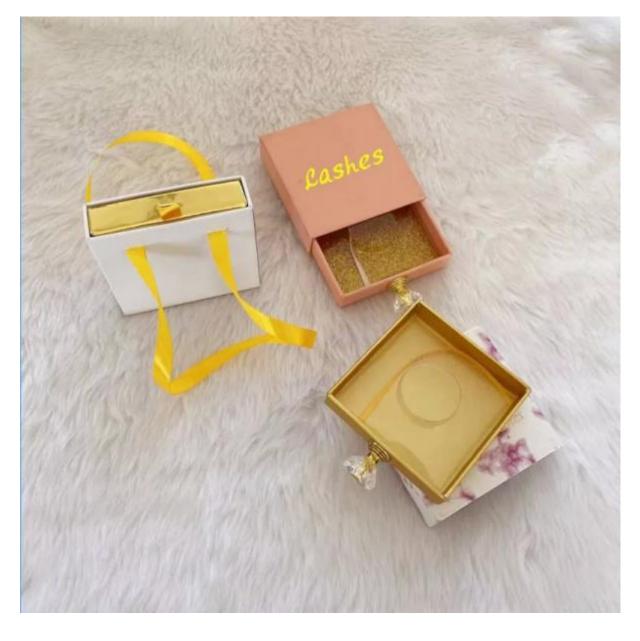

# Side Drawer Natural Eyelashes Boxes

Qingdao SaiJun packing Co.,Ltd is one of Trade and Industry corporation, It is located at Tongji Industrial Park,Jimo,Qingdao city. Nearby the Qingdao Port and Qingdao Airport, which bring us convenient transportation to delivery commodities.Welcome to buy Side Drawer Natural Eyelashes Boxes from us.

## **Product Description**

Saijun package specialize in making side drawer natural eyelashes boxes for many years in China who can wholesale Colorful Printing side drawer natural eyelashes boxes.

1.**Saijun package** can provide all kinds of **side drawer natural eyelashes boxes** for the majority of users, which can be printed with logos and customized samples.

2. Can we do side drawer natural eyelashes boxes?

Yes, we can it. You can custom it's color, quantity and shape .