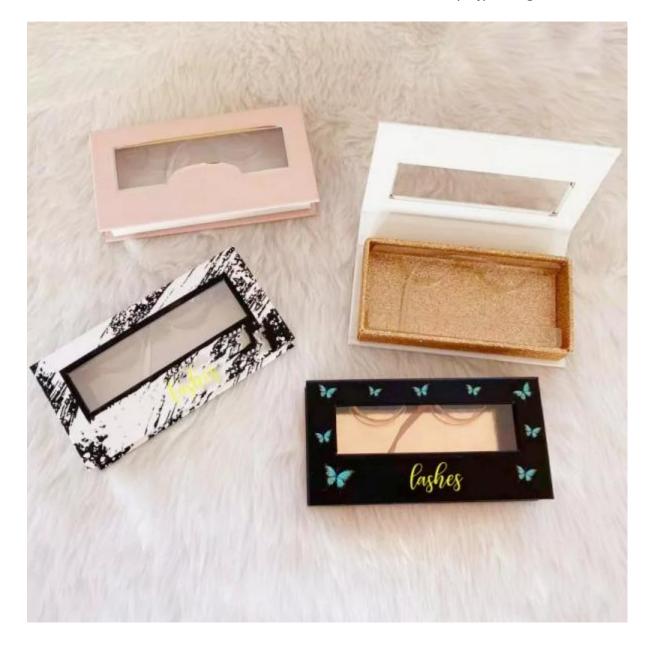

## **Product Description**

Saijun package specialize in making side drawer natural eyelashes boxes for many years in China who can wholesale Colorful Printing side drawer natural eyelashes boxes.

1.**Saijun package** can provide all kinds of **side drawer natural eyelashes boxes** for the majority of users, which can be printed with logos and customized samples.

2. The main processes include offset printing, laminating, bronzing (silver), embossing, UV, embossing, etc.

3.**Saijun package** has professionals to operate Processing, multiple assembly lines, undertake all kinds of **side drawer natural eyelashes boxes** production.

2. Can we do side drawer natural eyelashes boxes?

Yes, we can it. You can custom it's color, quantity and shape .