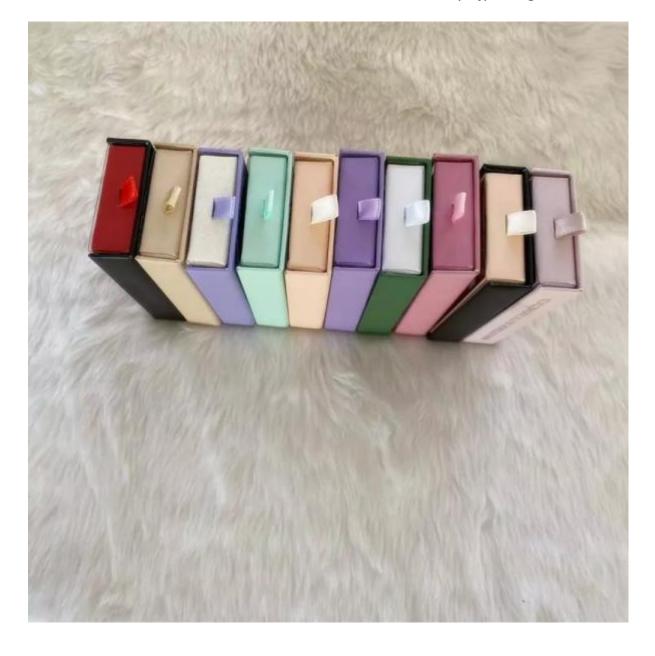

# Side Drawer 3D Mink Eyelashes Box

Saijun package is Colorful Printing side drawer 3D mink eyelashes box manufacturers and suppliers in China who can wholesale Colorful Printing side drawer 3D mink eyelashes box . Our factory has been focus on eyelash package products for more than 10 years. We have built a production line sales, design, production, export and after-sales service. We welcome all over the world customers to enquiry.

## 2. Can we do side drawer 3D mink eyelashes box ?

Yes, we can it. You can custom it's color, quantity and shape .