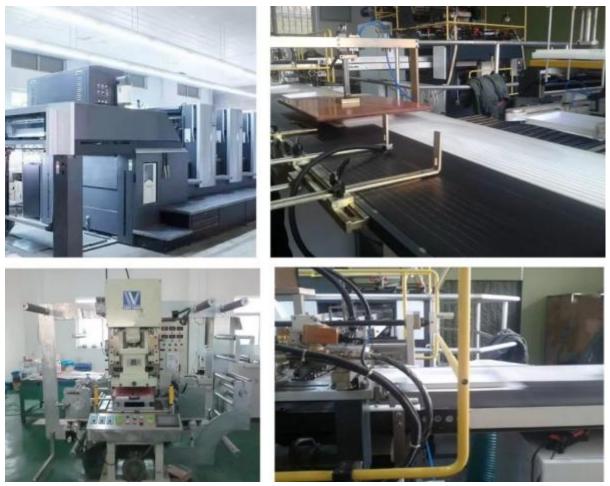

## **Product Description**

Saijun Package have manys machines for side drawer 3D mink eyelashes box ,there have Heidelberg pringting machine ,this machine can printing 5 colors. Automatic die cutting machine ,Automatic Pasting box machine ,Texture machine,they are all improve our products quality and speed.

## Equipment

Packing