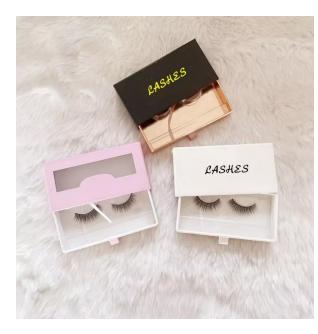

# Side Drawer 3D Mink Eyelashes Box

Saijun package is Colorful Printing side drawer 3D mink eyelashes box manufacturers and suppliers in China who can wholesale Colorful Printing side drawer 3D mink eyelashes box . Our factory has been focus on eyelash package products for more than 10 years. We have built a production line sales, design, production, export and after-sales service. We welcome all over the world customers to enquiry.

The packaging for **side drawer 3D mink eyelashes box** all use corrugated board box ,they can protect the box very well .

## 2. Can we do side drawer 3D mink eyelashes box ?

Yes, we can it. You can custom it's color, quantity and shape .