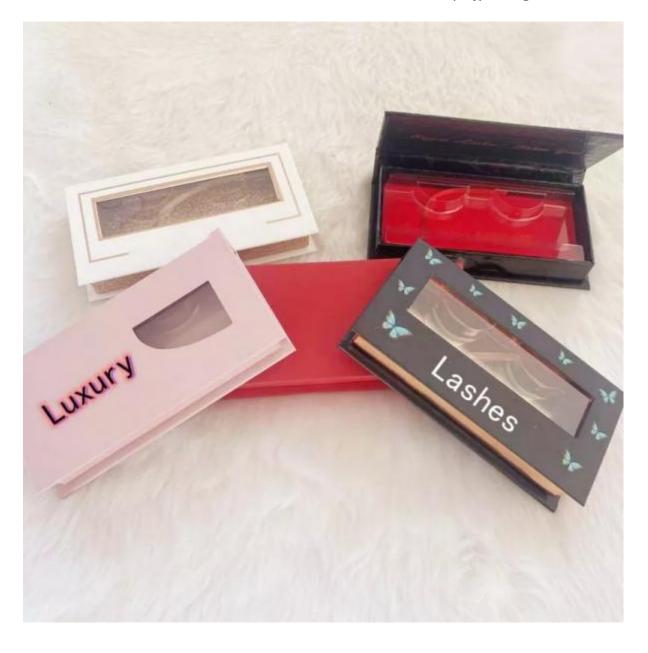

# Side Drawer 3D Mink Eyelashes Box

Saijun package is Colorful Printing side drawer 3D mink eyelashes box manufacturers and suppliers in China who can wholesale Colorful Printing side drawer 3D mink eyelashes box . Our factory has been focus on eyelash package products for more than 10 years. We have built a production line sales, design, production, export and after-sales service. We welcome all over the world customers to enquiry.

The packaging for **side drawer 3D mink eyelashes box** all use corrugated board box ,they can protect the box very well .

## 2. Can we do side drawer 3D mink eyelashes box ?

Yes, we can it. You can custom it's color, quantity and shape .