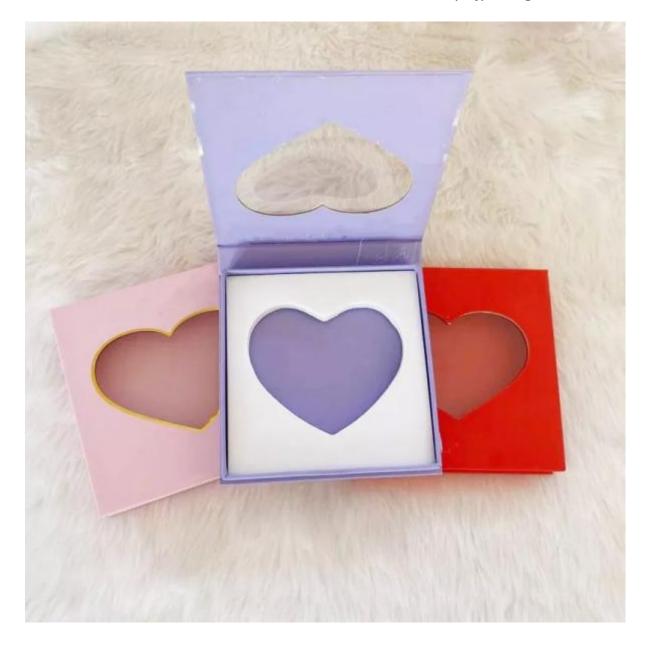

# Side Drawer 3D Mink Eyelashes Box

Saijun package is Colorful Printing side drawer 3D mink eyelashes box manufacturers and suppliers in China who can wholesale Colorful Printing side drawer 3D mink eyelashes box . Our factory has been focus on eyelash package products for more than 10 years. We have built a production line sales, design, production, export and after-sales service. We welcome all over the world customers to enquiry.

The packaging for **side drawer 3D mink eyelashes box** all use corrugated board box ,they can protect the box very well .