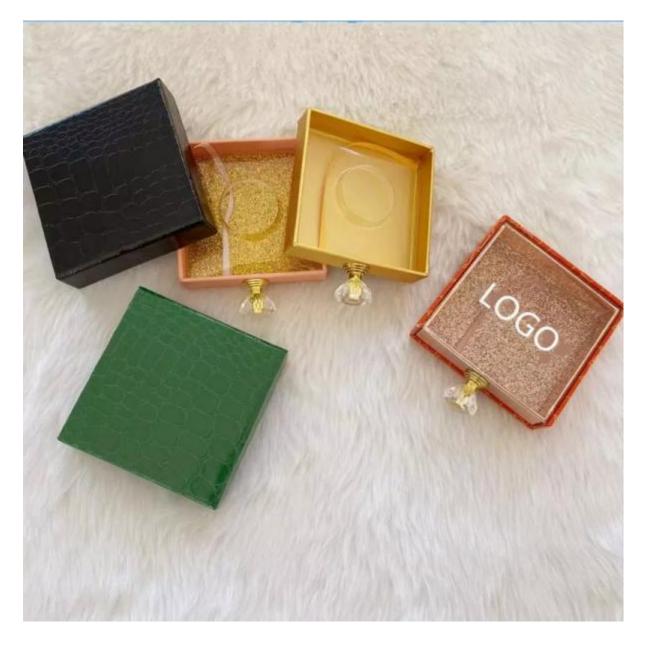

# Side Drawer 3D Mink Eyelashes Box

Saijun package is Colorful Printing side drawer 3D mink eyelashes box manufacturers and suppliers in China who can wholesale Colorful Printing side drawer 3D mink eyelashes box . Our factory has been focus on eyelash package products for more than 10 years. We have built a production line sales, design, production, export and after-sales service. We welcome all over the world customers to enquiry.

The packaging for **side drawer 3D mink eyelashes box** all use corrugated board box ,they can protect the box very well .

# **Products Description:**

| Material            | Paperboard                                                 |
|---------------------|------------------------------------------------------------|
| Туре                | side drawer 3D mink eyelashes box                          |
| Inside<br>Dimension | 10.7x5.1x1.4cm                                             |
| Outer<br>Dimension  | 11.5x5.7x1.9cm                                             |
| Weight              | About 35g/pcs                                              |
| Shipping            | DHL/UPS/FEDEX/TNT                                          |
| Shipping time       | About 3-6 working days                                     |
| MOQ                 | 50pcs                                                      |
| Samples Fee         | Stock Samples are free                                     |
| Packaging           | 1pcs per polybag, 100pcs boxes per export carton or as the |