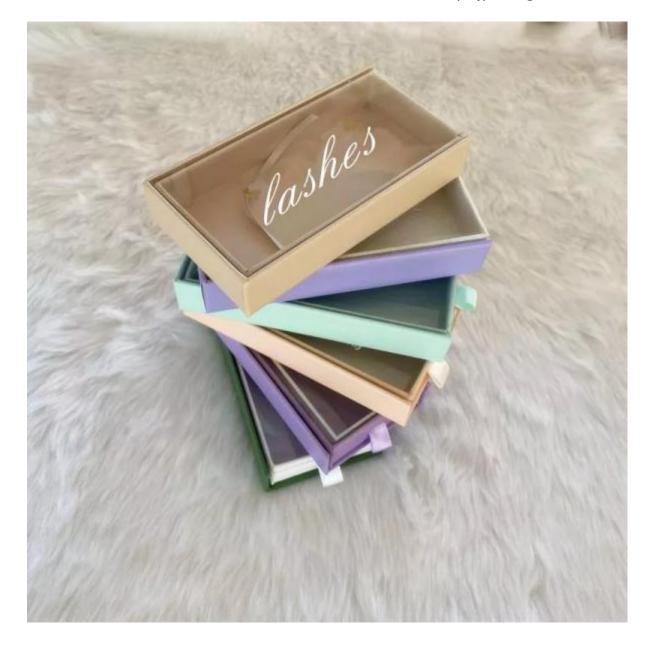

# Side Drawer 3D Mink Eyelashes Box

Saijun package is Colorful Printing side drawer 3D mink eyelashes box manufacturers and suppliers in China who can wholesale Colorful Printing side drawer 3D mink eyelashes box . Our factory has been focus on eyelash package products for more than 10 years. We have built a production line sales, design, production, export and after-sales service. We welcome all over the world customers to enquiry.

## 2. Can we do side drawer 3D mink eyelashes box ?

Yes, we can it. You can custom it's color, quantity and shape .