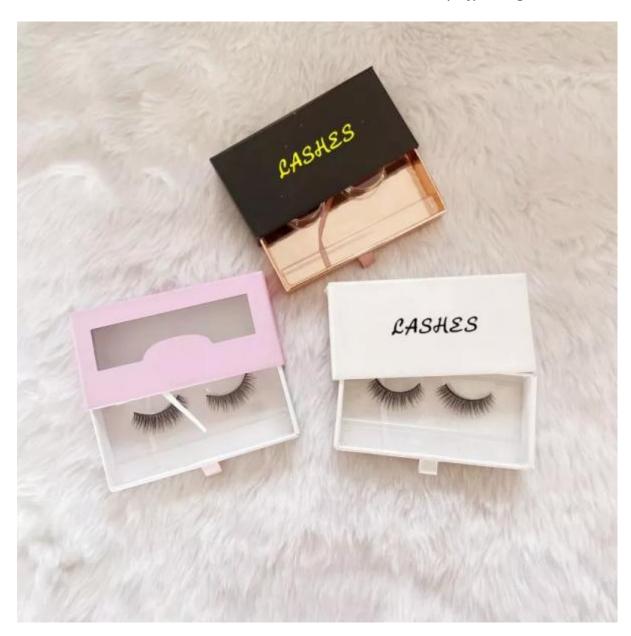

# Side Drawer 3D Faux Mink Eyelash Box

Qingdao Saijun Package With many years of experience in production latest side drawer 3D faux mink eyelash box, Saijun Package can supply a wide range of side drawer 3D faux mink eyelash box. We provide one-stop service from design, printing to processing. Customers can provide design and sample making according to your requirements, and we can also suggest how to make the box according to the customer's target price.

### **Product Description**

- 1.**side drawer 3D faux mink eyelash box** can provide all kinds of side drawer 3D faux mink eyelash box for the majority of users, which can be printed with logos and customized samples.
- 2. The main processes include offset printing, laminating, bronzing (silver), embossing, UV, embossing, etc.

# Good Material, High quality!

3. **side drawer 3D faux mink eyelash box** has professionals to operate Processing, multiple assembly lines, undertake all kinds of side drawer 3D faux mink eyelash box production.