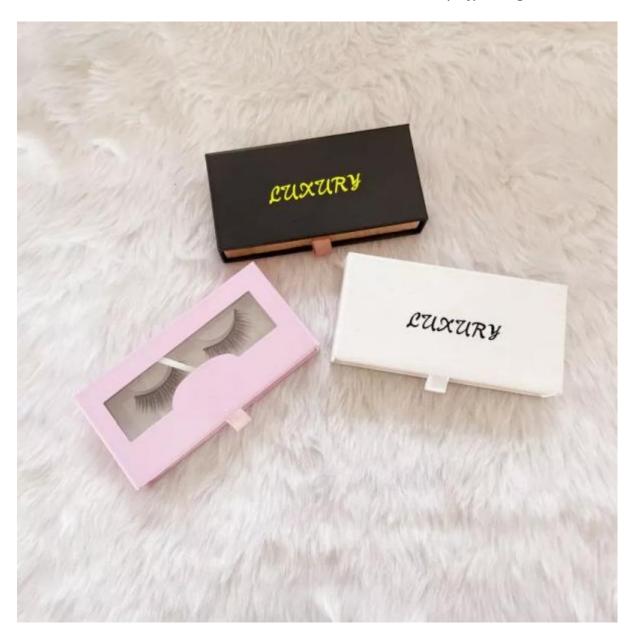

# Side Drawer 3D Faux Mink Eyelash Box

Qingdao Saijun Package With many years of experience in production latest side drawer 3D faux mink eyelash box, Saijun Package can supply a wide range of side drawer 3D faux mink eyelash box. We provide one-stop service from design, printing to processing. Customers can provide design and sample making according to your requirements, and we can also suggest how to make the box according to the customer's target price.

### **Product Description**

- 1.**side drawer 3D faux mink eyelash box** can provide all kinds of side drawer 3D faux mink eyelash box for the majority of users, which can be printed with logos and customized samples.
- 2. The main processes include offset printing, laminating, bronzing (silver), embossing, UV, embossing, etc.

#### 2. Can we do side drawer 3D faux mink eyelashes boxes?

Yes, we can it. You can custom it's color, quantity and shape.