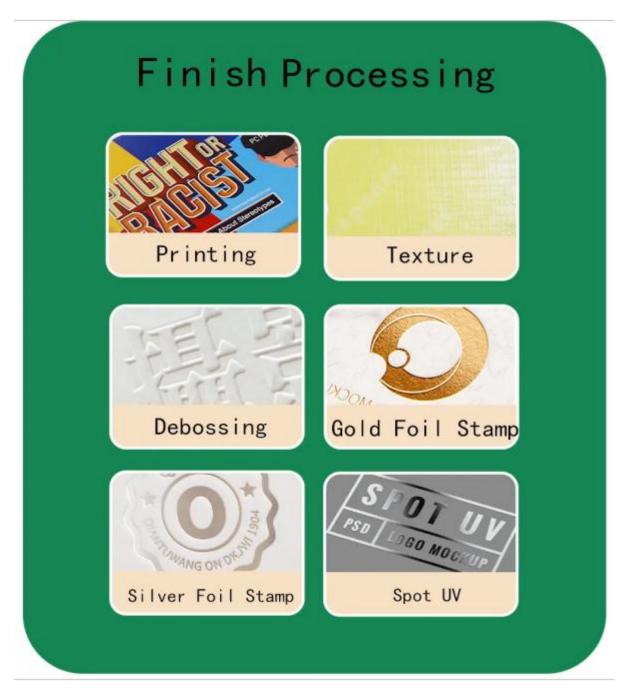

### **Product Description**

- 1.**side drawer 3D faux mink eyelash box** can provide all kinds of side drawer 3D faux mink eyelash box for the majority of users, which can be printed with logos and customized samples.
- 2. The main processes include offset printing, laminating, bronzing (silver), embossing, UV, embossing, etc.