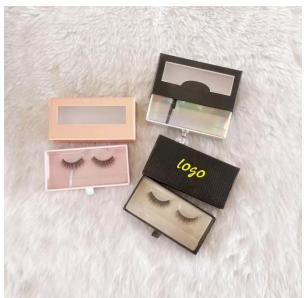

# Side Drawer 3D Faux Mink Eyelash Box

Qingdao Saijun Package With many years of experience in production latest side drawer 3D faux mink eyelash box, Saijun Package can supply a wide range of side drawer 3D faux mink eyelash box. We provide one-stop service from design, printing to processing. Customers can provide design and sample making according to your requirements, and we can also suggest how to make the box according to the customer's target price.

### **Product Description**

- 1.**side drawer 3D faux mink eyelash box** can provide all kinds of side drawer 3D faux mink eyelash box for the majority of users, which can be printed with logos and customized samples.
- 2. The main processes include offset printing, laminating, bronzing (silver), embossing, UV, embossing, etc.