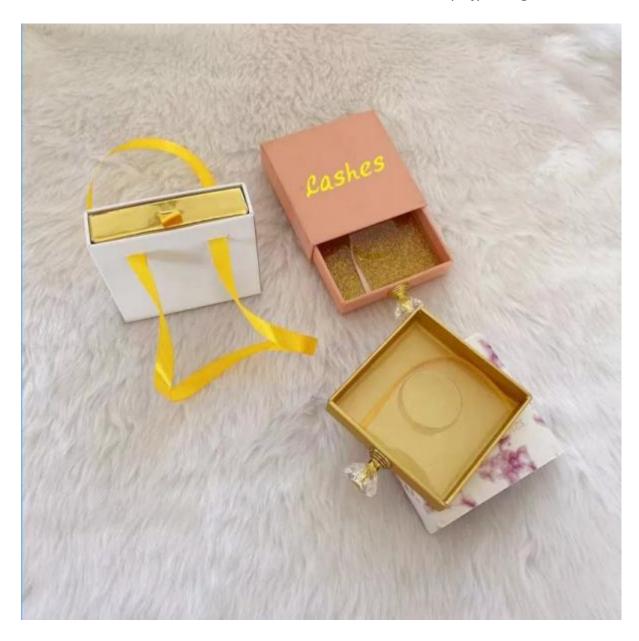

# Side Drawer 3D Faux Mink Eyelash Box

Qingdao Saijun Package With many years of experience in production latest side drawer 3D faux mink eyelash box, Saijun Package can supply a wide range of side drawer 3D faux mink eyelash box. We provide one-stop service from design, printing to processing. Customers can provide design and sample making according to your requirements, and we can also suggest how to make the box according to the customer's target price.

### **Product Description**

- 1.**side drawer 3D faux mink eyelash box** can provide all kinds of side drawer 3D faux mink eyelash box for the majority of users, which can be printed with logos and customized samples.
- 2. The main processes include offset printing, laminating, bronzing (silver), embossing, UV, embossing, etc.