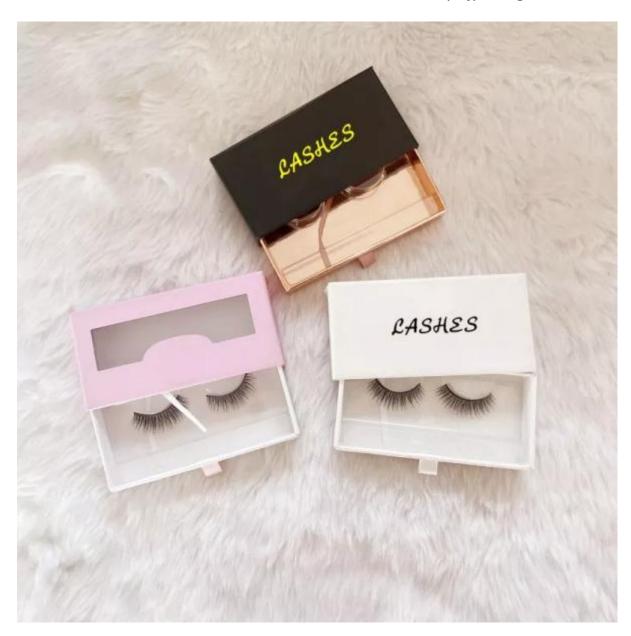

# Side Drawer 3D Faux Mink Eyelash Box

Qingdao Saijun Package With many years of experience in production latest side drawer 3D faux mink eyelash box, Saijun Package can supply a wide range of side drawer 3D faux mink eyelash box. We provide one-stop service from design, printing to processing. Customers can provide design and sample making according to your requirements, and we can also suggest how to make the box according to the customer's target price.

### **Product Description**

- 1.**side drawer 3D faux mink eyelash box** can provide all kinds of side drawer 3D faux mink eyelash box for the majority of users, which can be printed with logos and customized samples.
- 2. The main processes include offset printing, laminating, bronzing (silver), embossing, UV, embossing, etc.

#### 2. Can we do side drawer 3D faux mink eyelashes boxes?

Yes, we can it. You can custom it's color, quantity and shape.