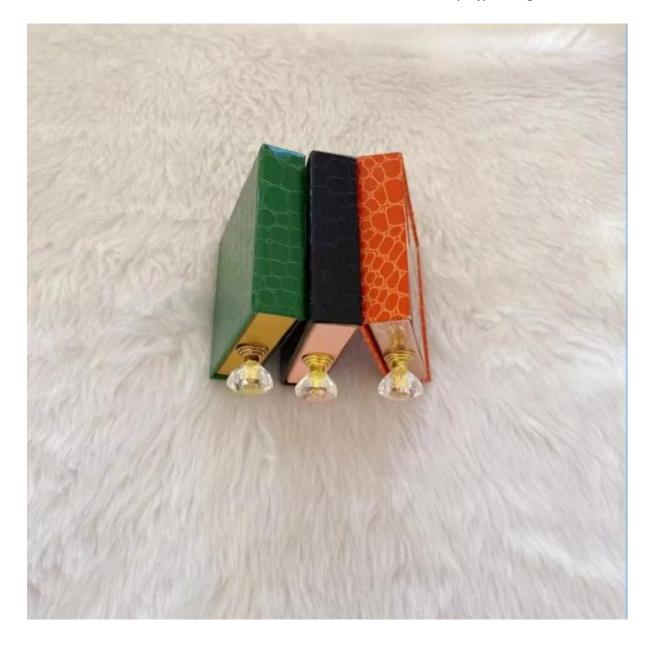

# **Product Details**

## **Product Description**

1.Saijun Package can provide all kinds of natural lashes PVC drawer eyelash box for the majority of users, which can be printed with logos and customized samples.

2.**Saijun Package** has professionals to operate Processing, multiple assembly lines, undertake all kinds of **natural lashes PVC drawer eyelash box** production.