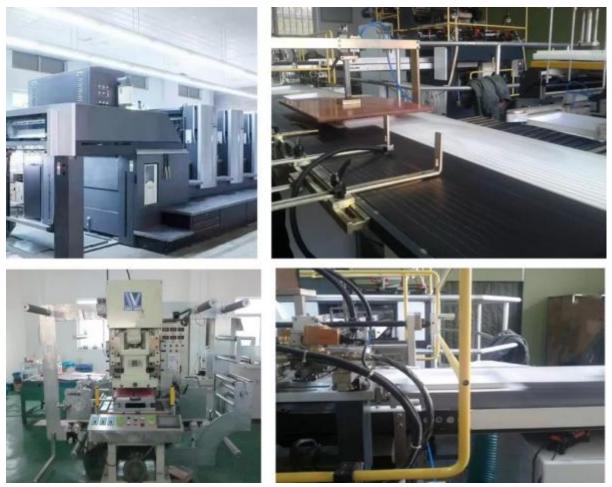

ings.

# **Product Details**

































## **Product Description**

1.Saijun Package can provide all kinds of natural lashes PVC drawer eyelash box for the majority of users, which can be printed with logos and customized samples.

2.**Saijun Package** has professionals to operate Processing, multiple assembly lines, undertake all kinds of **natural lashes PVC drawer eyelash box** production.

3.**Saijun Package** can also provide processing and production according to your requirements to meet your various requirements.

# **Production Technology**



# PRODUCTS MATERIALS

Good Material, High quality!







Specialty Paper



Black Cardboard



Corrugated Paper



Ivory Board



Art Paper



White Kraft Paper



Brown Kraft Paper



Gold Paper







# Equipment





Packing





# **Products Description:**

| Material         | Paperboard                                                                  |
|------------------|-----------------------------------------------------------------------------|
| Туре             | natural lashes PVC drawer eyelash box                                       |
| Weight           | About 35g/pcs                                                               |
| Shipping         | DHL/UPS/FEDEX/TNT                                                           |
| Shipping<br>time | About 3-6 working days                                                      |
| MOQ              | 100pcs                                                                      |
| Samples<br>Fee   | Stock Samples are free