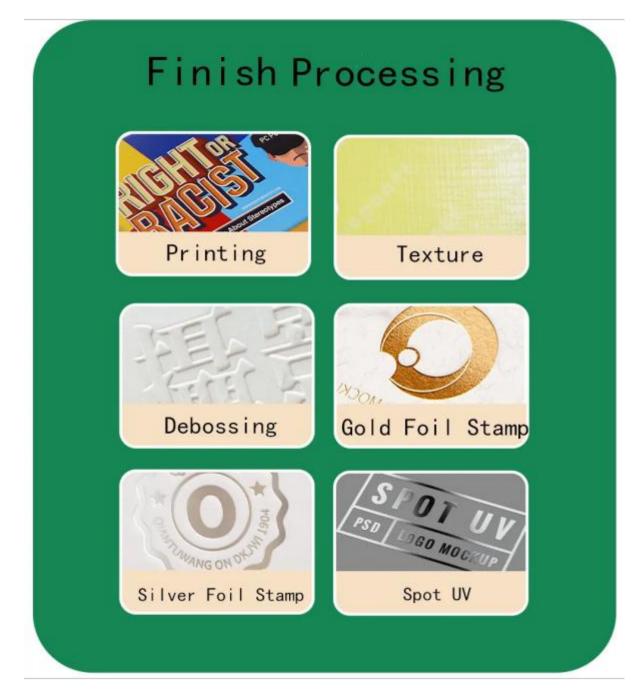

terprise to add wings.

# **Product Details**

































## **Product Description**

1.Saijun Package can provide all kinds of natural lashes PVC drawer eyelash box for the majority of users, which can be printed with logos and customized samples.

2.**Saijun Package** has professionals to operate Processing, multiple assembly lines, undertake all kinds of **natural lashes PVC drawer eyelash box** production.

3.**Saijun Package** can also provide processing and production according to your requirements to meet your various requirements.

# **Production Technology**



# PRODUCTS MATERIALS

Good Material, High quality!







Specialty Paper



Black Cardboard



Corrugated Paper



Ivory Board



Art Paper



White Kraft Paper



Brown Kraft Paper



Gold Paper







# Equipment





Packing





# **Products Description:**

| Material         | Paperboard                                                                  |
|------------------|-----------------------------------------------------------------------------|
| Туре             | natural lashes PVC drawer eyelash box                                       |
| Weight           | About 35g/pcs                                                               |
| Shipping         | DHL/UPS/FEDEX/TNT                                                           |
| Shipping<br>time | About 3-6 working days                                                      |
| MOQ              | 100pcs                                                                      |
| Samples<br>Fee   | Stock Samples are free