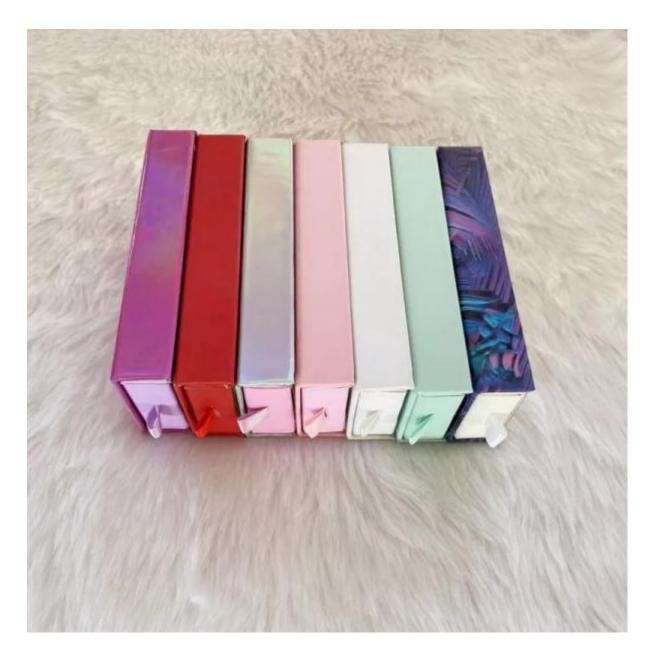

# **Product Description**

Saijun Package Custom Natural lashes PVC drawer eyelash box are available in different colors and different patterns. Saijun Package adhere to the "truth-seeking, pragmatic, efficient, dedication" business policy, strict quality assurance system, in the new century, we will follow the "innovation, enterprising, rigorous, pragmatic" purpose to create first-class products, first-class service, for your enterprise to add wings.

# **Product Details**