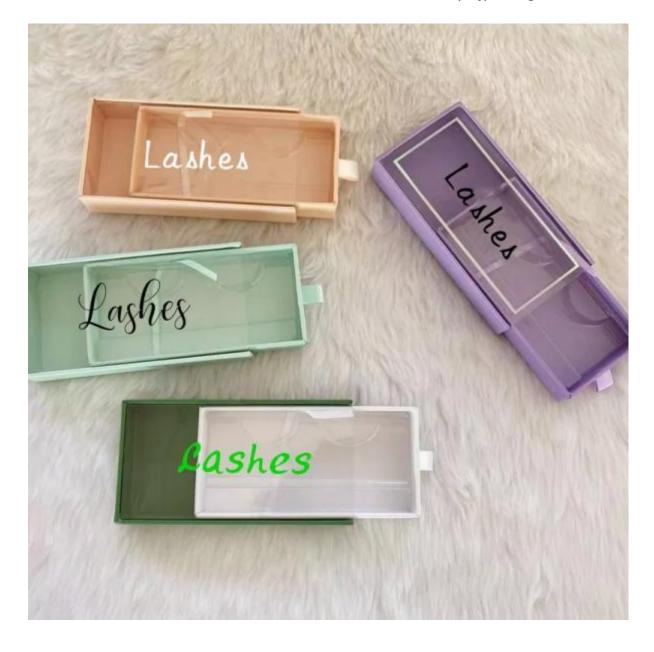

# **Product Details**

## **Product Description**

1.Saijun Package can provide all kinds of natural lashes PVC drawer eyelash box for the majority of users, which can be printed with logos and customized samples.

2.**Saijun Package** has professionals to operate Processing, multiple assembly lines, undertake all kinds of **natural lashes PVC drawer eyelash box** production.