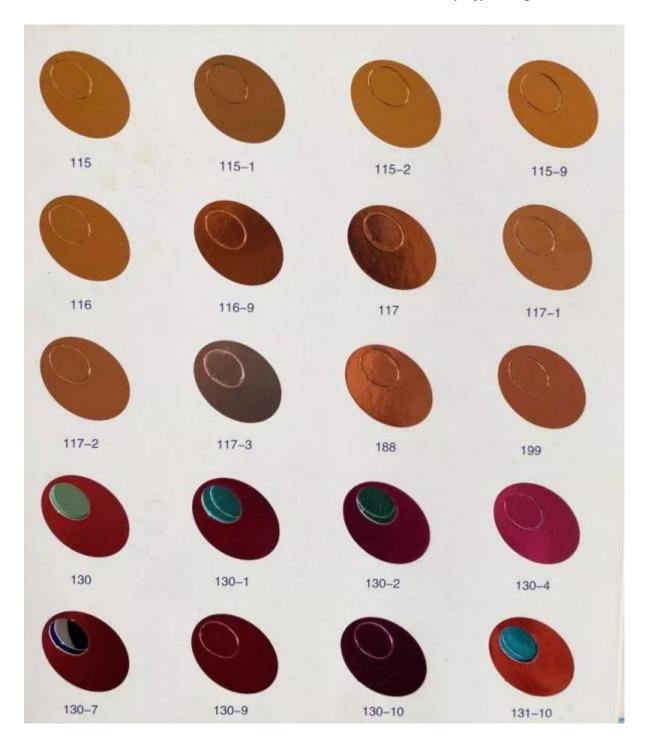

#### **Product Description**

Foil stamping uses heat and metallic film in a specialty printing process that produces a shiny design on paper, vinyl, textiles, wood, hard plastic, leather, and other materials. Foil stamping, also called hot stamping, dry stamping, foil imprinting, or leaf stamping, can be combined with dimensional embossing to make letters and images on business cards, book covers, gift cards, office folders, and a whole host of professional or personal items. Logo stamping magnet flip eyelash box also use Hot stamping and improve products quality. Hot stamping Material

**Production Technology** 

### PRODUCTS MATERIALS

### Good Material, High quality!