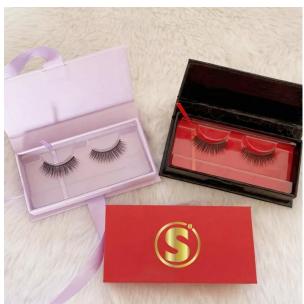

# Logo Stamping Magnet Flip Eyelash Box

Saijun Package With many years of experience in production latest logo stamping magnet flip eyelash box , Saijun Package can supply a wide range of logo stamping magnet flip eyelash box. Customers can provide design and sample making according to your requirements, and we can also suggest how to make the box according to the customer's target price. Saijun Package can provide one-stop service from design, printing to processing.

## Logo stamping magnet flip eyelash box features and applications:

Logo stamping magnet flip eyelash box have many colors, clear patterns, firmness and diversified styles. It can be widely used in the outer packaging of Logo stamping magnet flip eyelash box, cosmetics and other industries. The very rich projects management experiences and one to one service model make the high importance of business communication and our easy understanding of your expectations for China Gold Supplier for China Custom Logo stamping magnet flip eyelash box. Please get in touch with us, we will reply you ASAP!