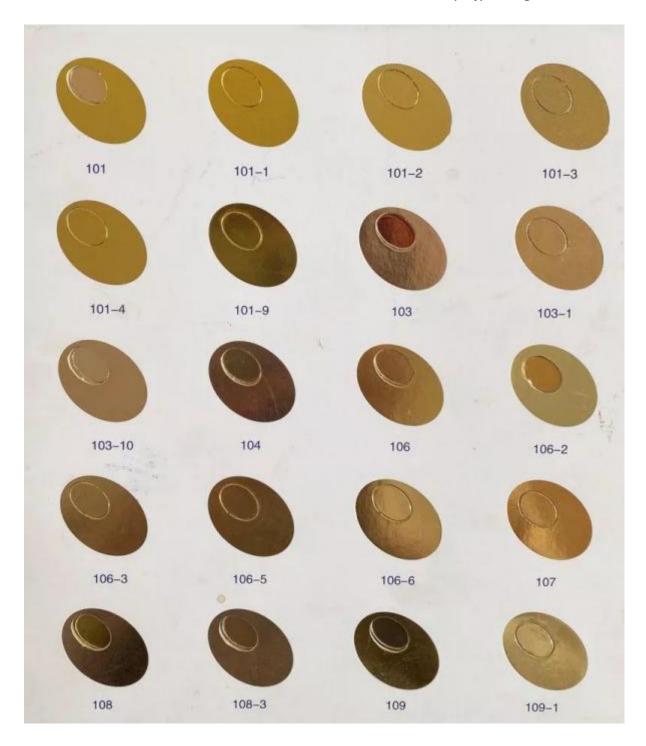

#### **Product Description**

Foil stamping uses heat and metallic film in a specialty printing process that produces a shiny design on paper, vinyl, textiles, wood, hard plastic, leather, and other materials. Foil stamping, also called hot stamping, dry stamping, foil imprinting, or leaf stamping, can be combined with dimensional embossing to make letters and images on business cards, book covers, gift cards, office folders, and a whole host of professional or personal items. Logo stamping magnet flip eyelash box also use Hot stamping and improve products quality. Hot stamping Material

**Production Technology** 

### PRODUCTS MATERIALS

### Good Material, High quality!