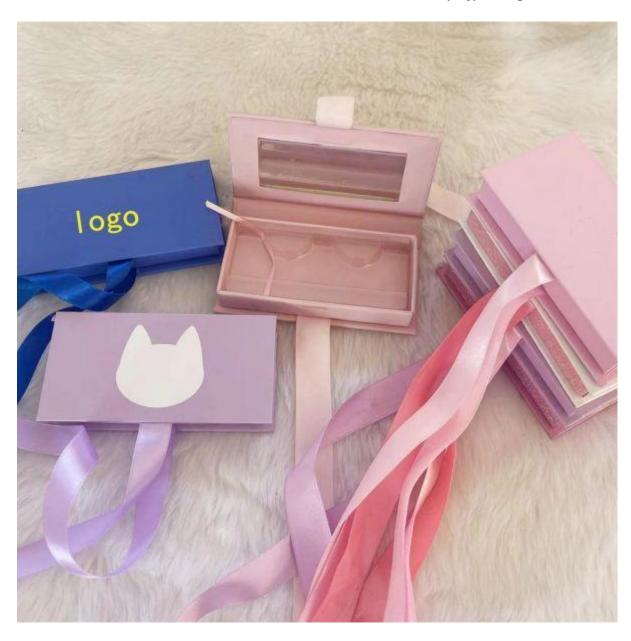

## Logo stamping magnet flip eyelash box features and applications:

Logo stamping magnet flip eyelash box have many colors, clear patterns, firmness and diversified styles. It can be widely used in the outer packaging of Logo stamping magnet flip eyelash box, cosmetics and other industries. The very rich projects management experiences and one to one service model make the high importance of business communication and our easy understanding of your expectations for China Gold Supplier for China Custom Logo stamping magnet flip eyelash box. Please get in touch with us, we will reply you ASAP!

**Products Description:** 

| Material            | Paperboard                                                                  |
|---------------------|-----------------------------------------------------------------------------|
| Туре                | Logo stamping magnet flip eyelash box                                       |
| Inside<br>Dimension | 10.9x5.1x1.4cm                                                              |
| Outer<br>Dimension  | 12x6x2cm                                                                    |
| Weight              | About 35g/pcs                                                               |
| Shipping            | DHL/UPS/FEDEX/TNT                                                           |
| Shipping time       | About 3-6 working days                                                      |
| MOQ                 | 100pcs                                                                      |
| Samples Fee         | Stock Samples are free                                                      |
| Packaging           | 1pcs per polybag, 100pcs boxes per export carton or as the client's request |
| Functions           | Use for Logo stamping magnet flip eyelash box packaging                     |