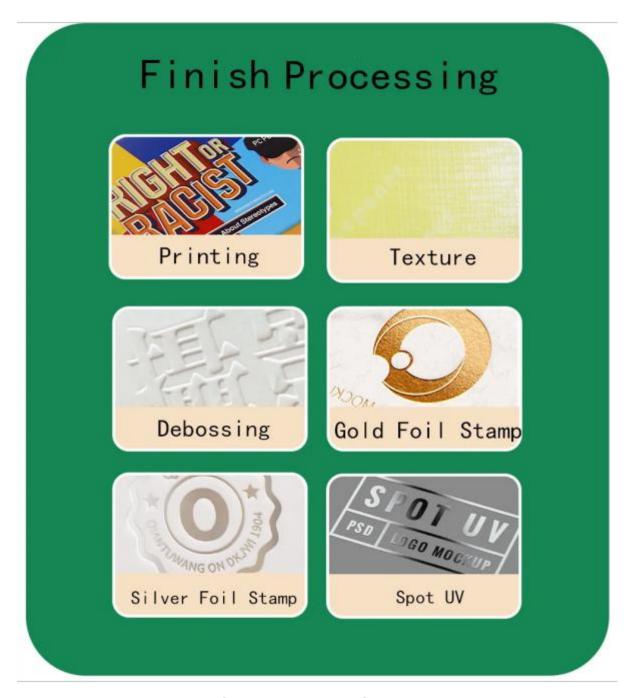

**Production Technology** 

#### **Product Description**

Foil stamping uses heat and metallic film in a specialty printing process that produces a shiny design on paper, vinyl, textiles, wood, hard plastic, leather, and other materials. Foil stamping, also called hot stamping, dry stamping, foil imprinting, or leaf stamping, can be combined with dimensional embossing to make letters and images on business cards, book covers, gift cards, office folders, and a whole host of professional or personal items. Logo stamping magnet flip eyelash box also use Hot stamping and improve products quality. Hot stamping Material