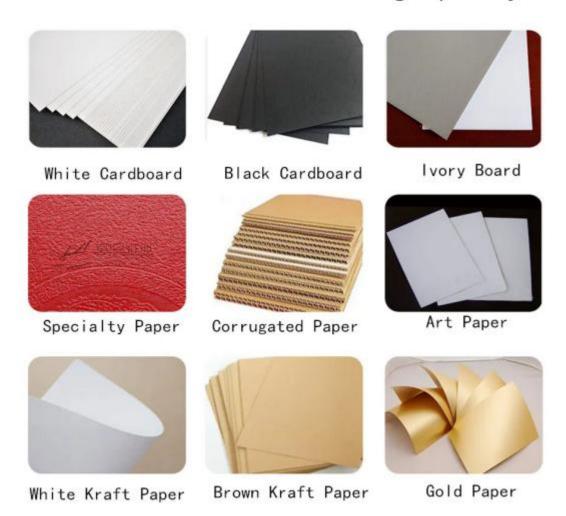

aijun Package can provide one-stop service from design, printing to processing.

#### **Product Description**

Foil stamping uses heat and metallic film in a specialty printing process that produces a shiny design on paper, vinyl, textiles, wood, hard plastic, leather, and other materials. Foil stamping, also called hot stamping, dry stamping, foil imprinting, or leaf stamping, can be combined with dimensional embossing to make letters and images on business cards, book covers, gift cards, office folders, and a whole host of professional or personal items. Logo stamping magnet flip eyelash box also use Hot stamping and improve products quality. Hot stamping Material





































**Production Technology** 



### PRODUCTS MATERIALS

### Good Material, High quality!







## Logo stamping magnet flip eyelash box features and applications:

Logo stamping magnet flip eyelash box have many colors, clear patterns, firmness and diversified styles. It can be widely used in the outer packaging of Logo stamping magnet flip eyelash box, cosmetics and other industries. The very rich projects management experiences and one to one service model make the high importance of business communication and our easy understanding of your expectations for China Gold Supplier for China Custom Logo stamping magnet flip eyelash box. Please get in touch with us, we will reply you ASAP!



**Products Description:** 

| Material            | Paperboard                                                                  |
|---------------------|--------------------------------------