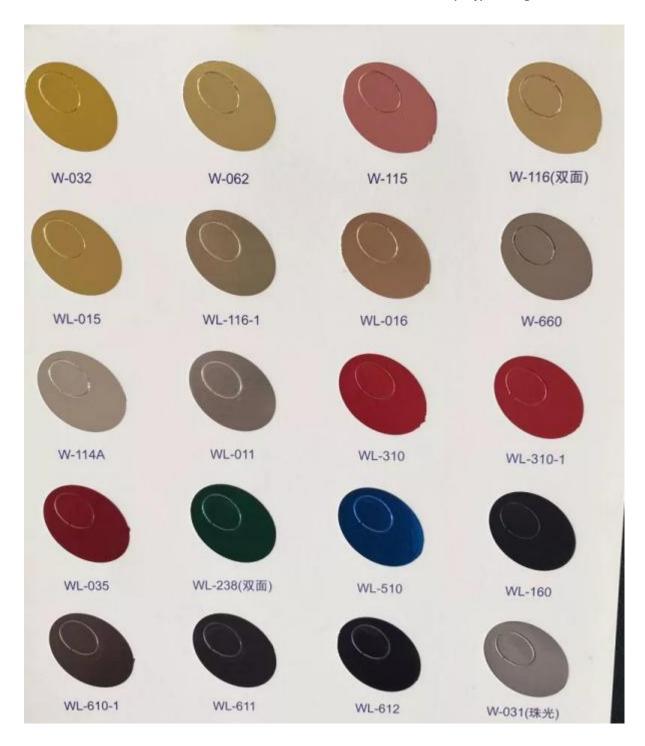

#### **Product Description**

Foil stamping uses heat and metallic film in a specialty printing process that produces a shiny design on paper, vinyl, textiles, wood, hard plastic, leather, and other materials. Foil stamping, also called hot stamping, dry stamping, foil imprinting, or leaf stamping, can be combined with dimensional embossing to make letters and images on business cards, book covers, gift cards, office folders, and a whole host of professional or personal items. Logo stamping magnet flip eyelash box also use Hot stamping and improve products quality. Hot stamping Material

**Production Technology** 