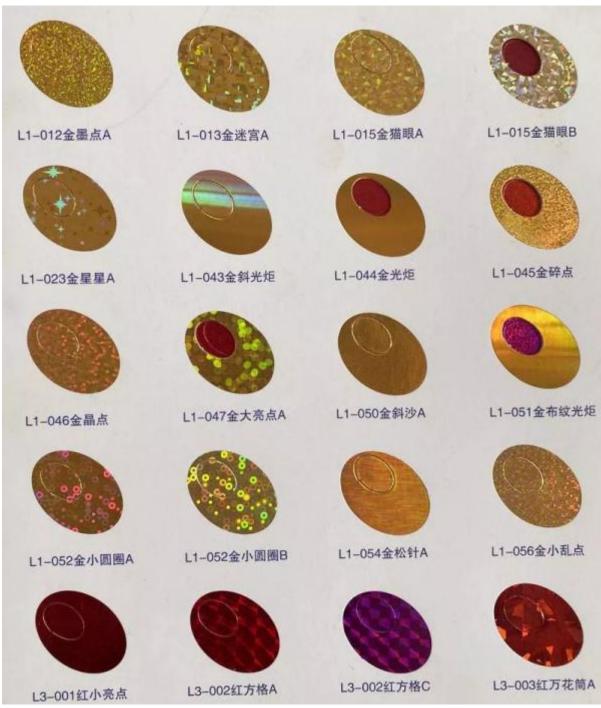

#### **Product Description**

Foil stamping uses heat and metallic film in a specialty printing process that produces a shiny design on paper, vinyl, textiles, wood, hard plastic, leather, and other materials. Foil stamping, also called hot stamping, dry stamping, foil imprinting, or leaf stamping, can be combined with dimensional embossing to make letters and images on business cards, book covers, gift cards, office folders, and a whole host of professional or personal items. Logo stamping magnet flip eyelash box also use Hot stamping and improve products quality. Hot stamping Material