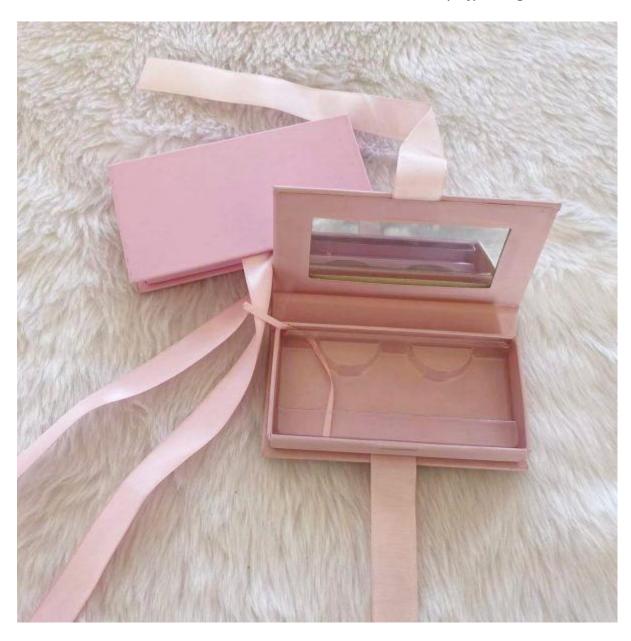

# Logo Stamping Magnet Flip Eyelash Box

Saijun Package With many years of experience in production latest logo stamping magnet flip eyelash box , Saijun Package can supply a wide range of logo stamping magnet flip eyelash box. Customers can provide design and sample making according to your requirements, and we can also suggest how to make the box according to the customer's target price. Saijun Package can provide one-stop service from design, printing to processing.

## Logo stamping magnet flip eyelash box features and applications:

Logo stamping magnet flip eyelash box have many colors, clear patterns, firmness and diversified styles. It can be widely used in the outer packaging of Logo stamping magnet flip eyelash box, cosmetics and other industries. The very rich projects management experiences and one to one service model make the high importance of business communication and our easy understanding of your expectations for China Gold Supplier for China Custom Logo stamping magnet flip eyelash box. Please get in touch with us, we will reply you ASAP!

**Products Description:** 

| Material            | Paperboard                                                                  |
|---------------------|-----------------------------------------------------------------------------|
| Туре                | Logo stamping magnet flip eyelash box                                       |
| Inside<br>Dimension | 10.9x5.1x1.4cm                                                              |
| Outer<br>Dimension  | 12x6x2cm                                                                    |
| Weight              | About 35g/pcs                                                               |
| Shipping            | DHL/UPS/FEDEX/TNT                                                           |
| Shipping time       | About 3-6 working days                                                      |
| MOQ                 | 100pcs                                                                      |
| Samples Fee         | Stock Samples are free                                                      |
| Packaging           | 1pcs per polybag, 100pcs boxes per export carton or as the client's request |
| Functions           | Use for Logo stamping magnet flip eyelash box packaging                     |