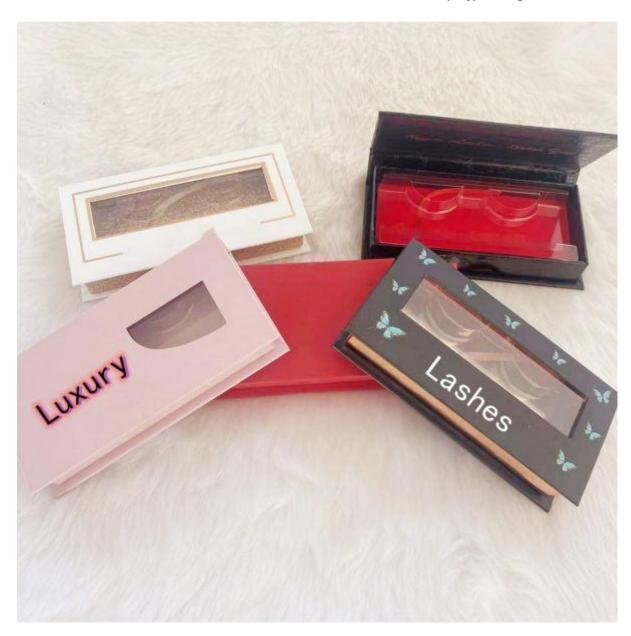

## Logo stamping magnet flip eyelash box features and applications:

Logo stamping magnet flip eyelash box have many colors, clear patterns, firmness and diversified styles. It can be widely used in the outer packaging of Logo stamping magnet flip eyelash box, cosmetics and other industries. The very rich projects management experiences and one to one service model make the high importance of business communication and our easy understanding of your expectations for China Gold Supplier for China Custom Logo stamping magnet flip eyelash box. Please get in touch with us, we will reply you ASAP!

**Products Description:** 

| Material            | Paperboard                                                                  |
|---------------------|-----------------------------------------------------------------------------|
| Туре                | Logo stamping magnet flip eyelash box                                       |
| Inside<br>Dimension | 10.9x5.1x1.4cm                                                              |
| Outer<br>Dimension  | 12x6x2cm                                                                    |
| Weight              | About 35g/pcs                                                               |
| Shipping            | DHL/UPS/FEDEX/TNT                                                           |
| Shipping time       | About 3-6 working days                                                      |
| MOQ                 | 100pcs                                                                      |
| Samples Fee         | Stock Samples are free                                                      |
| Packaging           | 1pcs per polybag, 100pcs boxes per export carton or as the client's request |
| Functions           | Use for Logo stamping magnet flip eyelash box packaging                     |