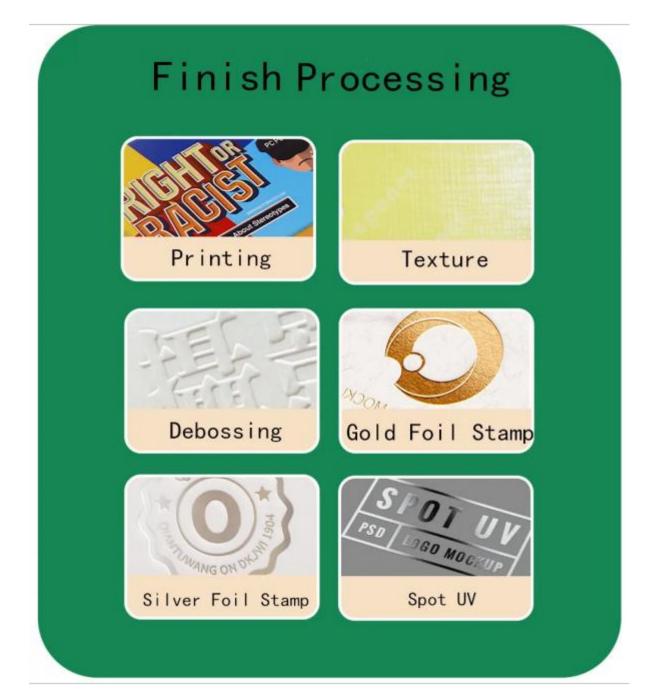

3. The main processes include offset printing, laminating, bronzing (silver), embossing, UV, embossing, etc.

4.**Saijun Package** can also provide processing and production according to your requirements to meet your various requirements.