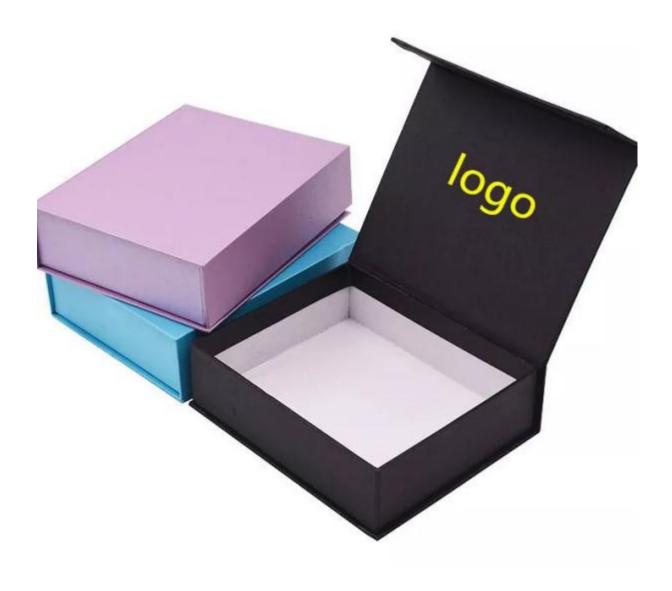

# **Christmas Paper Gift Box**

Qingdao SaiJun packing Co.,Ltd is one of Trade and Industry corporation, It is located at Tongji Industrial Park, Jimo, Qingdao city. Nearby the Qingdao Port and Qingdao Airport, which bring us convenient transportation to delivery commodities. You can rest assured to buy customized Saijun Package Christmas paper gift box from us.Christmas paper gift box uses white cardboard and coated paper for the body printing. White cardboard is thick and durable, which can protect your product. The surface of coated paper is tidy and flat. With good glossiness, the patterns printed on coated paper is very clear and vivid. This kind of box is widely used as tea box, cosmetics box, essential oil box, food box, etc.

You can rest assured to buy customized Saijun

Package Christmas paper gift box from us. Christmas paper gift box uses white cardboard and coated paper for the body printing. White cardboard is thick and durable, which can protect your product. The surface of coated paper is tidy and flat. With good glossiness, the patterns printed on coated paper is very clear and vivid. This kind of box is widely used as tea box, cosmetics box, essential oil box, food box, etc.

### **Features and Materials:**

**Christmas Paper gift box** is customizable. You can choose white cardboard paper, coated paper, gray cardboard paper, corrugated paper, silver cardboard paper, gold cardboard paper and other special paper for your box. We promise high quality for all of our materials.