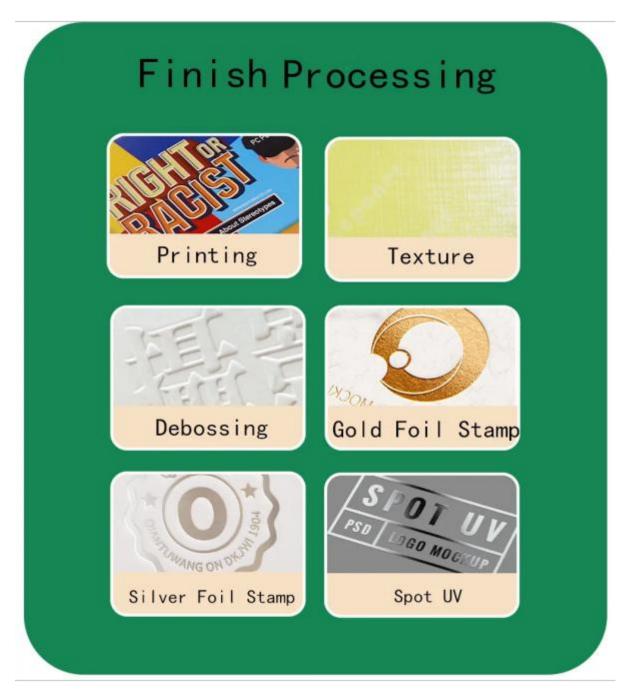

dao SaiJun packing Co.,Ltd** is one of Trade and Industry corporation, It is located at Tongji Industrial Park,Jimo,Qingdao city. Nearby the Qingdao Port and Qingdao Airport, which bring us convenient transportation to delivery commodities.

You can rest assured to buy customized Saijun

Package Christmas paper gift box from us. Christmas paper gift box uses white cardboard and coated paper for the body printing. White cardboard is thick and durable, which can protect your product. The surface of coated paper is tidy and flat. With good glossiness, the patterns printed on coated paper is very clear and vivid. This kind of box is widely used as tea box, cosmetics box, essential oil box, food box, etc.

# **Production Technology**



# PRODUCTS MATERIALS

# Good Material, High quality!







**Equipment** 



# www.qdsjpackage.com











# www.qdsjpackage.com



















### **Features and Materials:**

**Christmas Paper gift box** is customizable. You can choose white cardboard paper, coated paper, gray cardboard paper, corrugated paper, silver cardboard paper, gold cardboard paper and other special paper for your box. We promise high quality for all of our materials.

#### **FAQ**

1. How can we get sample to test quality before placing larger order? Very glad to tell you that Our Sample department can provide free sample for our customers to test quality.

Usually, we will choose to ship samples by DHL, FEDEX, UPS etc.Pls kindly tell us your company name, delivery address, phone number and contact person for safe sample delivery.

### 2. Can we do Christmas pap