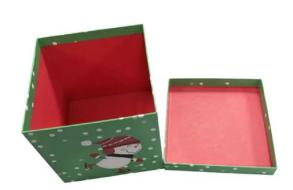

# **Christmas Paper Gift Box**

Qingdao SaiJun packing Co.,Ltd is one of Trade and Industry corporation, It is located at Tongji Industrial Park, Jimo, Qingdao city. Nearby the Qingdao Port and Qingdao Airport, which bring us convenient transportation to delivery commodities. You can rest assured to buy customized Saijun Package Christmas paper gift box from us.Christmas paper gift box uses white cardboard and coated paper for the body printing. White cardboard is thick and durable, which can protect your product. The surface of coated paper is tidy and flat. With good glossiness, the patterns printed on coated paper is very clear and vivid. This kind of box is widely used as tea box, cosmetics box, essential oil box, food box, etc.

You can rest assured to buy customized Saijun

Package Christmas paper gift box from us. Christmas paper gift box uses white cardboard and coated paper for the body printing. White cardboard is thick and durable, which can protect your product. The surface of coated paper is tidy and flat. With good glossiness, the patterns printed on coated paper is very clear and vivid. This kind of box is widely used as tea box, cosmetics box, essential oil box, food box, etc.