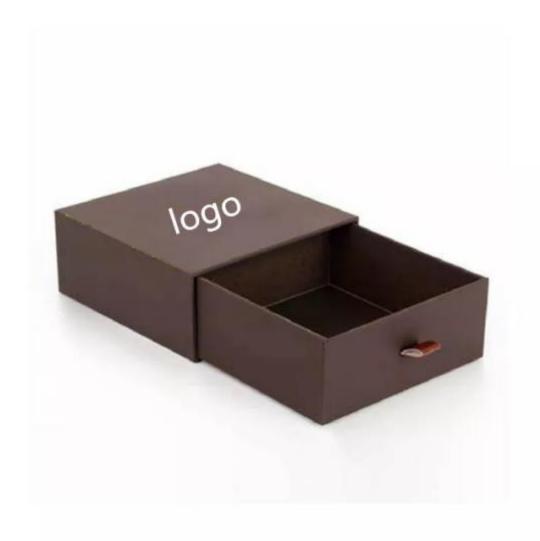

# **Christmas Paper Gift Box**

Qingdao SaiJun packing Co.,Ltd is one of Trade and Industry corporation, It is located at Tongji Industrial Park, Jimo, Qingdao city. Nearby the Qingdao Port and Qingdao Airport, which bring us convenient transportation to delivery commodities. You can rest assured to buy customized Saijun Package Christmas paper gift box from us.Christmas paper gift box uses white cardboard and coated paper for the body printing. White cardboard is thick and durable, which can protect your product. The surface of coated paper is tidy and flat. With good glossiness, the patterns printed on coated paper is very clear and vivid. This kind of box is widely used as tea box, cosmetics box, essential oil box, food box, etc.

You can rest assured to buy customized Saijun

Package Christmas paper gift box from us. Christmas paper gift box uses white cardboard and coated paper for the body printing. White cardboard is thick and durable, which can protect your product. The surface of coated paper is tidy and flat. With good glossiness, the patterns printed on coated paper is very clear and vivid. This kind of box is widely used as tea box, cosmetics box, essential oil box, food box, etc.