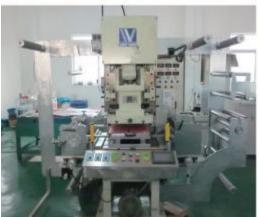

d Industry corporation, It is located at Tongji Industrial Park,Jimo,Qingdao city. Nearby the Qingdao Port and Qingdao Airport, which bring us convenient transportation to delivery commodities.

You can rest assured to buy customized Saijun

Package Christmas paper gift box from us. Christmas paper gift box uses white cardboard and coated paper for the body printing. White cardboard is thick and durable, which can protect your product. The surface of coated paper is tidy and flat. With good glossiness, the patterns printed on coated paper is very clear and vivid. This kind of box is widely used as tea box, cosmetics box, essential oil box, food box, etc.

# **Production Technology**



# PRODUCTS MATERIALS

# Good Material, High quality!







**Equipment** 



# www.qdsjpackage.com











# www.qdsjpackage.com



















### **Features and Materials:**

**Christmas Paper gift box** is customizable. You can choose white cardboard paper, coated paper, gray cardboard paper, corrugated paper, silver cardboard paper, gold cardboard paper and other special paper for your box. We promise high quality for all of our materials.

#### **FAQ**

1. How can we get sample to test quality before placing larger order? Very glad to tell you that Our Sample department can provide free sample for our customers to test quality.

Usually, we will choose to ship samples by DHL, FEDEX, UPS etc.Pls kindly tell us your company name, delivery address, phone number and contact person for safe sample delivery.

### 2. Can we do Christmas paper gift box?

Yes, we can it. You can custom it