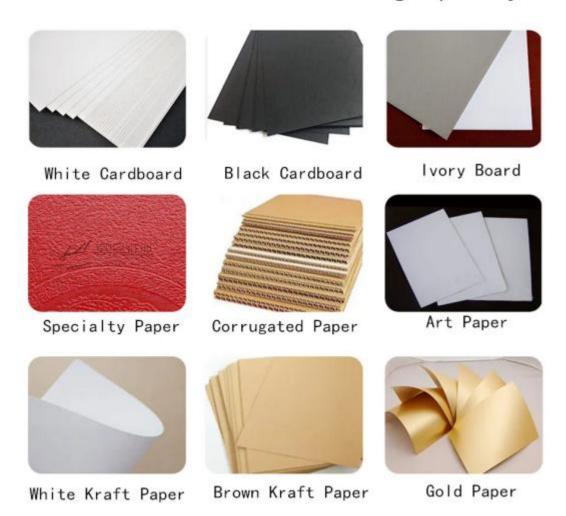

# PRODUCTS MATERIALS

### **Features and Materials:**

**Christmas Paper gift box** is customizable. You can choose white cardboard paper, coated paper, gray cardboard paper, corrugated paper, silver cardboard paper, gold cardboard paper and other special paper for your box. We promise high quality for all of our materials.