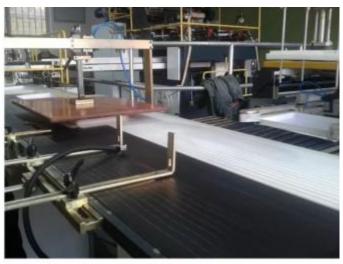

and Industry corporation, It is located at Tongji Industrial Park,Jimo,Qingdao city. Nearby the Qingdao Port and Qingdao Airport, which bring us convenient transportation to delivery commodities.

You can rest assured to buy customized Saijun

Package Christmas paper gift box from us. Christmas paper gift box uses white cardboard and coated paper for the body printing. White cardboard is thick and durable, which can protect your product. The surface of coated paper is tidy and flat. With good glossiness, the patterns printed on coated paper is very clear and vivid. This kind of box is widely used as tea box, cosmetics box, essential oil box, food box, etc.

# **Production Technology**



# PRODUCTS MATERIALS

# Good Material, High quality!







**Equipment** 



# www.qdsjpackage.com











# www.qdsjpackage.com



















### **Features and Materials:**

**Christmas Paper gift box** is customizable. You can choose white cardboard paper, coated paper, gray cardboard paper, corrugated paper, silver cardboard paper, gold cardboard paper and other special paper for your box. We promise high quality for all of our materials.

#### **FAQ**

1. How can we get sample to test quality before placing larger order? Very glad to tell you that Our Sample department can provide free sample for our customers to test quality.

Usually, we will choose to ship samples by DHL, FEDEX, UPS etc.Pls kindly tell us your company name, delivery address, phone number and contact person for safe sample delivery.

### 2. Can we do Christmas paper gift box?

Yes, we can it. You can custom