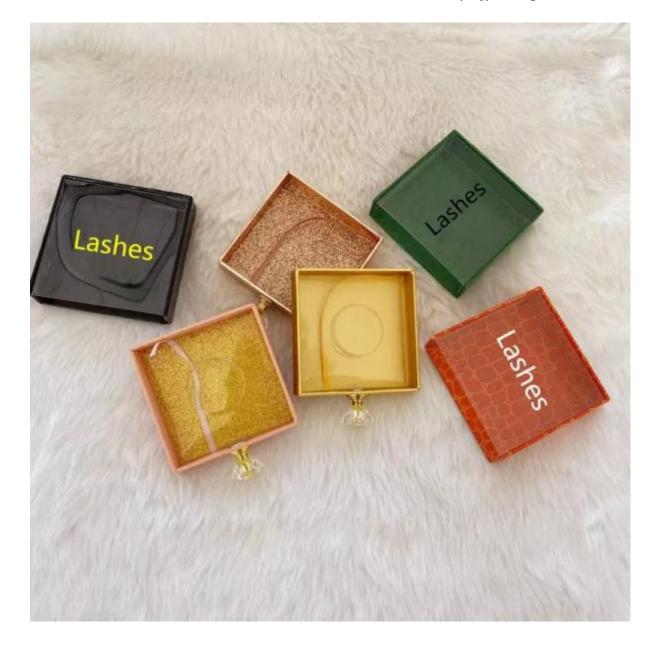

#### 2. Can we do 4 pairs eyelashes box?

Yes, we can it. You can custom it's color, quantity and shape .

#### 3. Can you produce box according to our design?

Yes, We can open custom mode according to your own design.