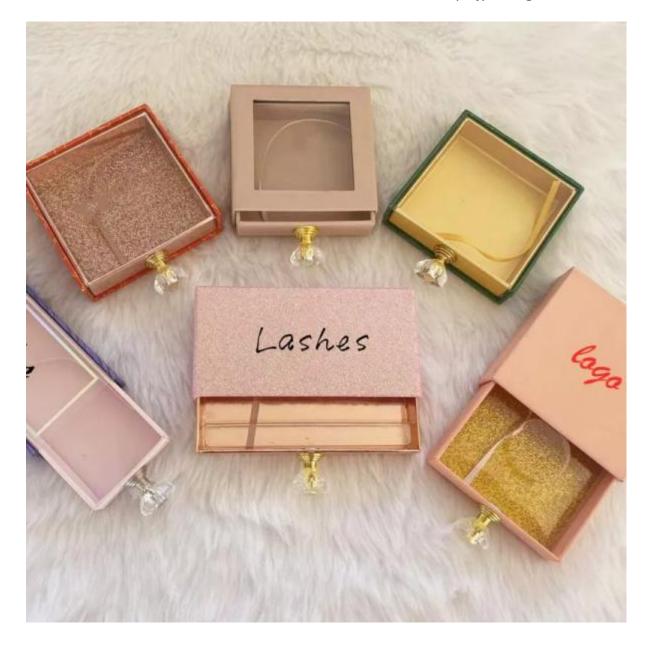

#### 2. Can we do 4 pairs eyelashes box?

Yes, we can it. You can custom it's color, quantity and shape .

#### 3. Can you produce box according to our design?

Yes, We can open custom mode according to your own design.