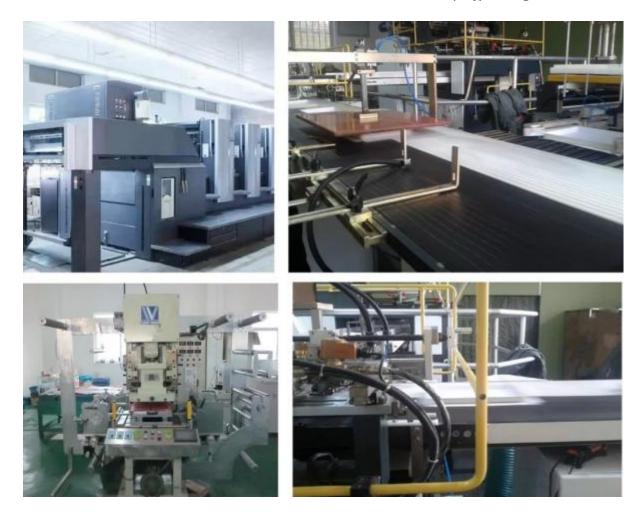

cated in Qingdao city where is nearby Jiaozhou airport, the transportation is very convenient, the products can be sent to your hand by sea and train or by express. Our products all packaged with strong corrugatedboard box ,so the boxes will be protect very well .

## **Product Description**

Saijun Package company is a professional manufacturer of 4 pairs
eyelashes box for nearly ten years, Our most of the workers have rich
experience, so our production capacity is highly efficient. Saijun
Package company is located in Qingdao city where is nearby Jiaozhou
airport, the transportation is very convenient, the products can be sent to your
hand by sea and train or by express.

Our products all packaged with strong corrugatedboard box ,so the boxes will be protect very well .

## Equipment









Packing







中外运敦豪





## **Products Description:**

| Material      | Paperboard                                                               |
|---------------|--------------------------------------------------------------------------|
| Туре          | 4 pairs eyelashes box                                                    |
| Weight        | About 80g/pcs                                                            |
| Shipping      | DHL/UPS/FEDEX/TNT                                                        |
| Shipping time | About 3-6 working days                                                   |
| MOQ           | 50pcs                                                                    |
| Samples Fee   | Stock Samples are free