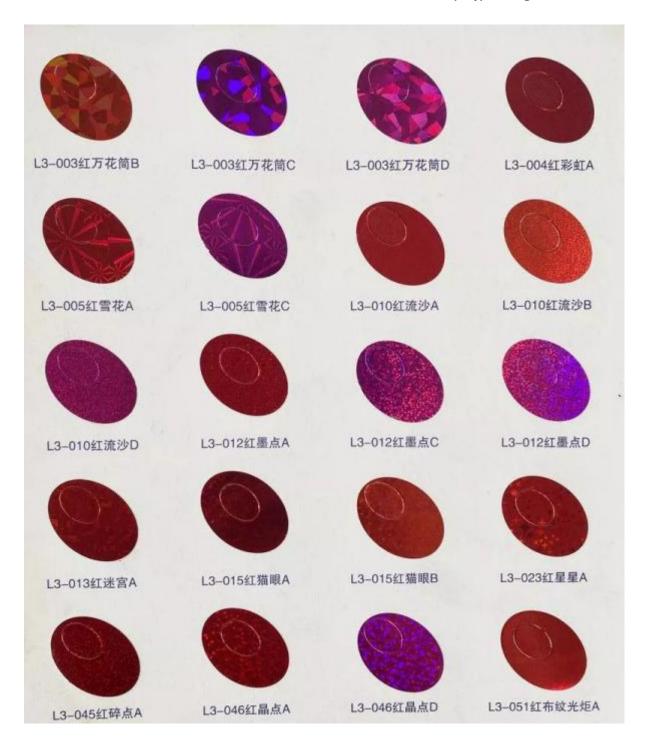

quality inspection, Qianping finished product warehouse, to provide you with one-stop 3D mink lashes PVC drawer eyelash box packaging procurement customized service.

- 1.Saijun Package can provide all kinds of 3D mink lashes PVC drawer eyelash box for the majority of users, which can be printed with logos and customized samples.
- 2. The main processes include offset printing, laminating, bronzing (silver), embossing, UV, embossing, etc.
- 3.**Saijun Package** has professionals to operate Processing, multiple assembly lines, undertake all kinds of **3D mink lashes PVC drawer eyelash box** production.
- 4. **Saijun Package** can also provide processing and production according to your requirements to meet your various requirements.

**Hot stamping Material** 





































**Production Technology** 



### PRODUCTS MATERIALS

### Good Material, High quality!







**Products Description:** 

| Material            | Paperboard                            |
|---------------------|---------------------------------------|
| Туре                | 3D mink lashes PVC drawer eyelash box |
| Inside<br>Dimension | 10.7x5x1.6cm                          |
| Outer<br>Dimension  | 11.4x5.9x2.1cm                        |



| Weight        | About 35g/pcs                                                               |
|---------------|-----------------------------------------------------------------------------|
| Shipping      | DHL/UPS/FEDEX/TNT                                                           |
| Shipping time | About 3-6 working days