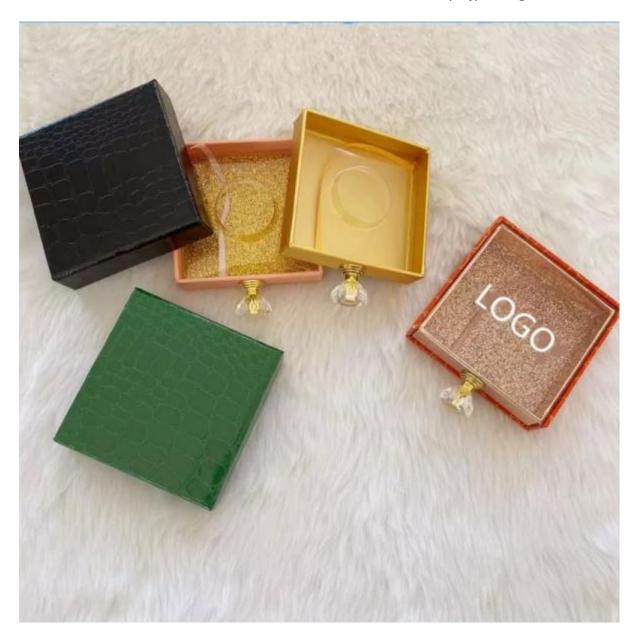

# 3D Mink Lashes Pvc Drawer Eyelash Box

Saijun Package as a large-scale 3D mink lashes PVC drawer eyelash box manufacturer and supplier in China, Saijun Package provides customized 3D mink lashes PVC drawer eyelash box . Saijun Package focusing on packaging production for 30 years, has Heidelberg offset press workshop, automatic box pasting machine, daily output of 100000 pieces,20 professional production lines,production in line with export environmental standards certification.

#### **Product Description**

Saijun Package 3D mink lashes PVC drawer eyelash box include square shape, rectangle shape ect. Saijun Package has automatic laminating machine, finished product shipment, quality inspection, Qianping finished product warehouse, to provide you with one-stop 3D mink lashes PVC drawer eyelash box packaging procurement customized service.

- 1.Saijun Package can provide all kinds of 3D mink lashes PVC drawer eyelash box for the majority of users, which can be printed with logos and customized samples.
- 2. The main processes include offset printing, laminating, bronzing (silver), embossing, UV, embossing, etc.
- 3.**Saijun Package** has professionals to operate Processing, multiple assembly lines, undertake all kinds of **3D mink lashes PVC drawer eyelash box** production.
- 4. **Saijun Package** can also provide processing and production according to your requirements to meet your various requirements.