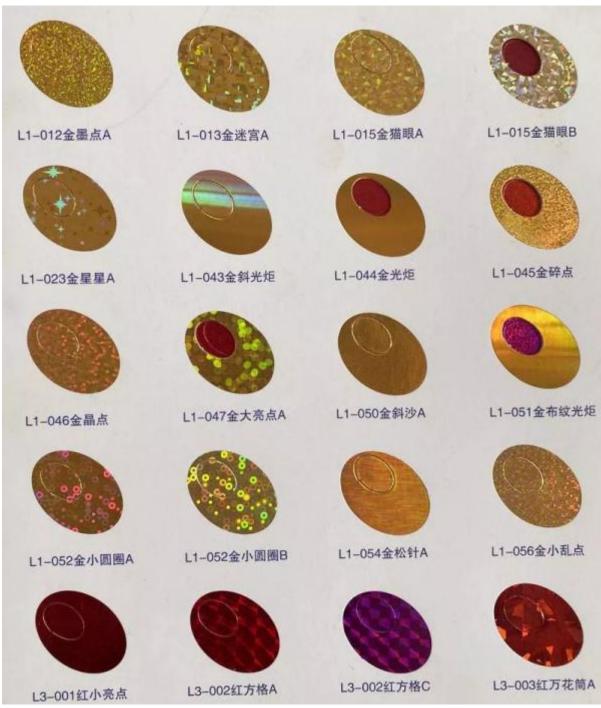

ty inspection, Qianping finished product warehouse, to provide you with one-stop 3D mink lashes PVC drawer eyelash box packaging procurement customized service.

- 1.Saijun Package can provide all kinds of 3D mink lashes PVC drawer eyelash box for the majority of users, which can be printed with logos and customized samples.
- 2. The main processes include offset printing, laminating, bronzing (silver), embossing, UV, embossing, etc.
- 3.**Saijun Package** has professionals to operate Processing, multiple assembly lines, undertake all kinds of **3D mink lashes PVC drawer eyelash box** production.
- 4. **Saijun Package** can also provide processing and production according to your requirements to meet your various requirements.

**Hot stamping Material** 





































**Production Technology** 



### PRODUCTS MATERIALS

### Good Material, High quality!







**Products Description:** 

| Material            | Paperboard                            |
|---------------------|---------------------------------------|
| Туре                | 3D mink lashes PVC drawer eyelash box |
| Inside<br>Dimension | 10.7x5x1.6cm                          |
| Outer<br>Dimension  | 11.4x5.9x2.1cm                        |



| Weight        | About 35g/pcs                                                               |
|---------------|-----------------------------------------------------------------------------|
| Shipping      | DHL/UPS/FEDEX/TNT                                                           |
| Shipping time | About 3-6 working days