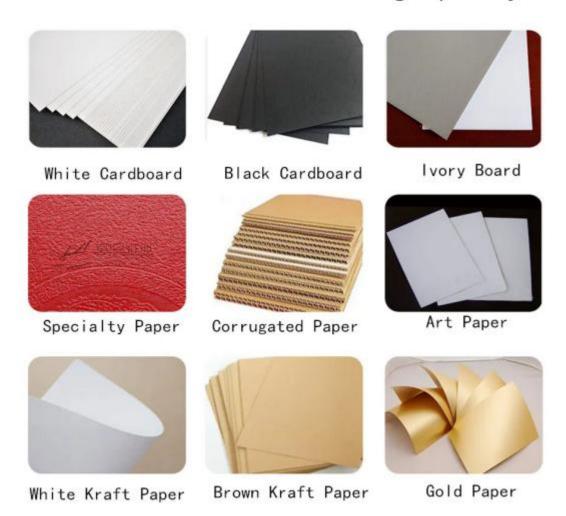

### PRODUCTS MATERIALS

### Good Material, High quality!

**Products Description:** 

| Material            | Paperboard                            |
|---------------------|---------------------------------------|
| Туре                | 3D mink lashes PVC drawer eyelash box |
| Inside<br>Dimension | 10.7x5x1.6cm                          |
| Outer<br>Dimension  | 11.4x5.9x2.1cm                        |