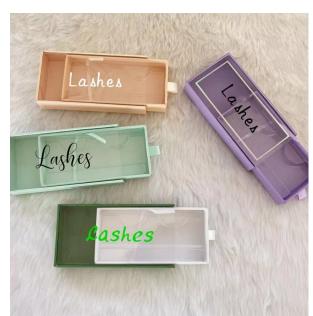

# 3D Mink Lashes Pvc Drawer Eyelash Box

Saijun Package as a large-scale 3D mink lashes PVC drawer eyelash box manufacturer and supplier in China, Saijun Package provides customized 3D mink lashes PVC drawer eyelash box . Saijun Package focusing on packaging production for 30 years, has Heidelberg offset press workshop, automatic box pasting machine, daily output of 100000 pieces,20 professional production lines,production in line with export environmental standards certification.

#### **Product Description**

Saijun Package 3D mink lashes PVC drawer eyelash box include square shape, rectangle shape ect. Saijun Package has automatic laminating machine, finished product shipment, quality inspection, Qianping finished product warehouse, to provide you with one-stop 3D mink lashes PVC drawer eyelash box packaging procurement customized service.

- 1.Saijun Package can provide all kinds of 3D mink lashes PVC drawer eyelash box for the majority of users, which can be printed with logos and customized samples.
- 2. The main processes include offset printing, laminating, bronzing (silver), embossing, UV, embossing, etc.
- 3.**Saijun Package** has professionals to operate Processing, multiple assembly lines, undertake all kinds of **3D mink lashes PVC drawer eyelash box** production.
- 4. **Saijun Package** can also provide processing and production according to your requirements to meet your various requirements.