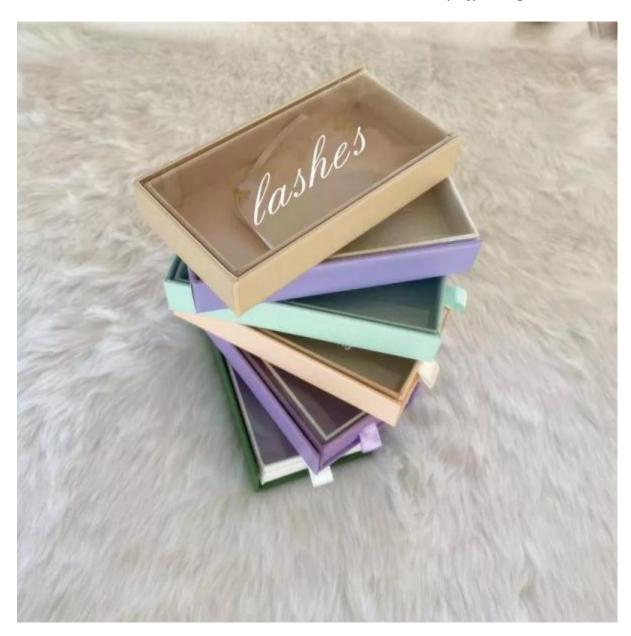

# 3D Mink Lashes Pvc Drawer Eyelash Box

Saijun Package as a large-scale 3D mink lashes PVC drawer eyelash box manufacturer and supplier in China, Saijun Package provides customized 3D mink lashes PVC drawer eyelash box . Saijun Package focusing on packaging production for 30 years, has Heidelberg offset press workshop, automatic box pasting machine, daily output of 100000 pieces,20 professional production lines,production in line with export environmental standards certification.

#### **Product Description**

Saijun Package 3D mink lashes PVC drawer eyelash box include square shape, rectangle shape ect. Saijun Package has automatic laminating machine, finished product shipment, quality inspection, Qianping finished product warehouse, to provide you with one-stop 3D mink lashes PVC drawer eyelash box packaging procurement customized service.

- 1.Saijun Package can provide all kinds of 3D mink lashes PVC drawer eyelash box for the majority of users, which can be printed with logos and customized samples.
- 2. The main processes include offset printing, laminating, bronzing (silver), embossing, UV, embossing, etc.
- 3.**Saijun Package** has professionals to operate Processing, multiple assembly lines, undertake all kinds of **3D mink lashes PVC drawer eyelash box** production.
- 4. **Saijun Package** can also provide processing and production according to your requirements to meet your various requirements.