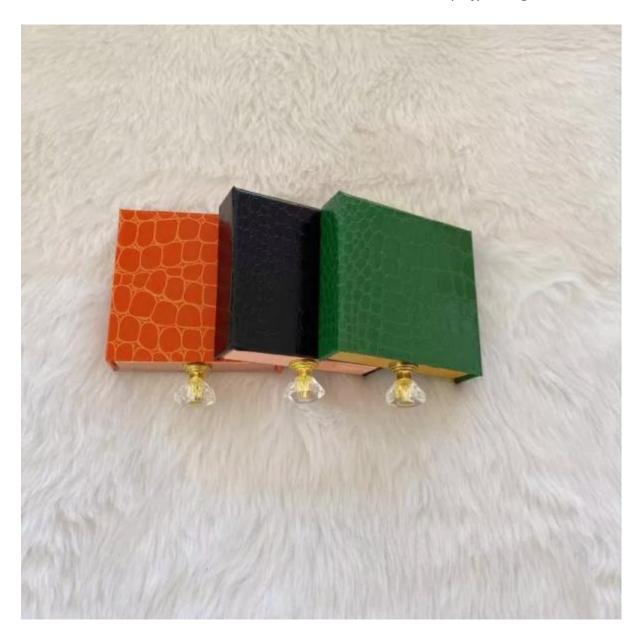

# 3D Mink Lashes Pvc Drawer Eyelash Box

Saijun Package as a large-scale 3D mink lashes PVC drawer eyelash box manufacturer and supplier in China, Saijun Package provides customized 3D mink lashes PVC drawer eyelash box . Saijun Package focusing on packaging production for 30 years, has Heidelberg offset press workshop, automatic box pasting machine, daily output of 100000 pieces,20 professional production lines,production in line with export environmental standards certification.

#### **Product Description**

Saijun Package 3D mink lashes PVC drawer eyelash box include square shape, rectangle shape ect. Saijun Package has automatic laminating machine, finished product shipment, quality inspection, Qianping finished product warehouse, to provide you with one-stop 3D mink lashes PVC drawer eyelash box packaging procurement customized service.

### Good Material, High quality!

**Products Description:** 

| Material            | Paperboard                            |
|---------------------|---------------------------------------|
| Туре                | 3D mink lashes PVC drawer eyelash box |
| Inside<br>Dimension | 10.7x5x1.6cm                          |
| Outer<br>Dimension  | 11.4x5.9x2.1cm                        |