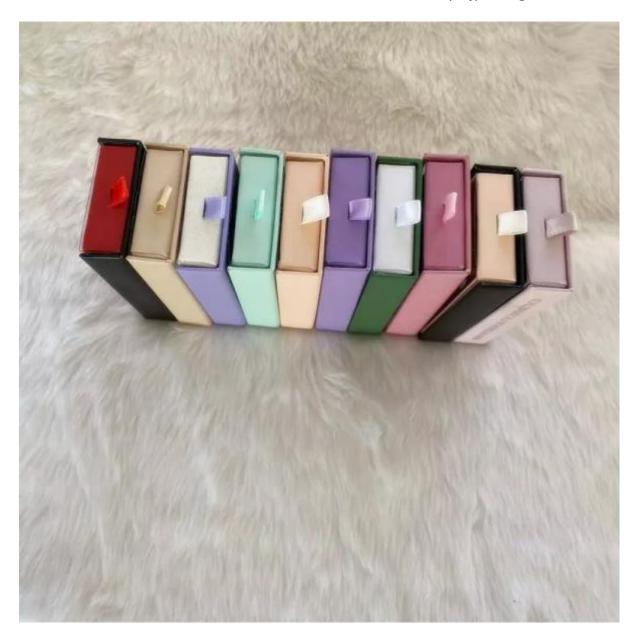

# 3D Mink Lashes Pvc Drawer Eyelash Box

Saijun Package as a large-scale 3D mink lashes PVC drawer eyelash box manufacturer and supplier in China, Saijun Package provides customized 3D mink lashes PVC drawer eyelash box . Saijun Package focusing on packaging production for 30 years, has Heidelberg offset press workshop, automatic box pasting machine, daily output of 100000 pieces,20 professional production lines,production in line with export environmental standards certification.

#### **Product Description**

Saijun Package 3D mink lashes PVC drawer eyelash box include square shape, rectangle shape ect. Saijun Package has automatic laminating machine, finished product shipment, quality inspection, Qianping finished product warehouse, to provide you with one-stop 3D mink lashes PVC drawer eyelash box packaging procurement customized service.

- 1.Saijun Package can provide all kinds of 3D mink lashes PVC drawer eyelash box for the majority of users, which can be printed with logos and customized samples.
- 2. The main processes include offset printing, laminating, bronzing (silver), embossing, UV, embossing, etc.
- 3.**Saijun Package** has professionals to operate Processing, multiple assembly lines, undertake all kinds of **3D mink lashes PVC drawer eyelash box** production.
- 4. **Saijun Package** can also provide processing and production according to your requirements to meet your various requirements.