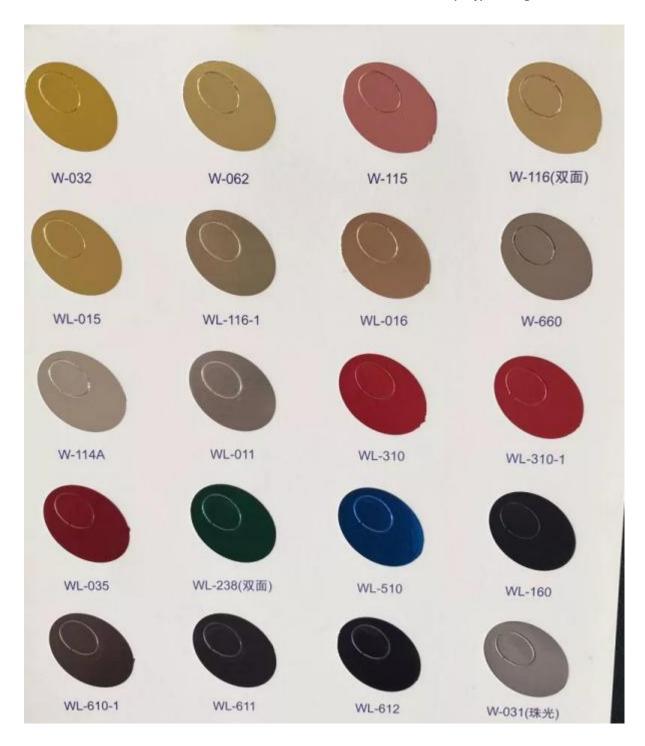

pment, quality inspection, Qianping finished product warehouse, to provide you with one-stop 3D mink lashes PVC drawer eyelash box packaging procurement customized service.

- 1.Saijun Package can provide all kinds of 3D mink lashes PVC drawer eyelash box for the majority of users, which can be printed with logos and customized samples.
- 2. The main processes include offset printing, laminating, bronzing (silver), embossing, UV, embossing, etc.
- 3.**Saijun Package** has professionals to operate Processing, multiple assembly lines, undertake all kinds of **3D mink lashes PVC drawer eyelash box** production.
- 4. **Saijun Package** can also provide processing and production according to your requirements to meet your various requirements.

**Hot stamping Material** 





































**Production Technology** 



### PRODUCTS MATERIALS

### Good Material, High quality!







**Products Description:** 

| Material            | Paperboard                            |
|---------------------|---------------------------------------|
| Туре                | 3D mink lashes PVC drawer eyelash box |
| Inside<br>Dimension | 10.7x5x1.6cm                          |
| Outer<br>Dimension  | 11.4x5.9x2.1cm                        |



| Weight        | About 35g/pcs                                                               |
|---------------|-----------------------------------------------------------------------------|
| Shipping      | DHL/UPS/FEDEX/TNT                                                           |
| Shipping time | About 3-6 working days