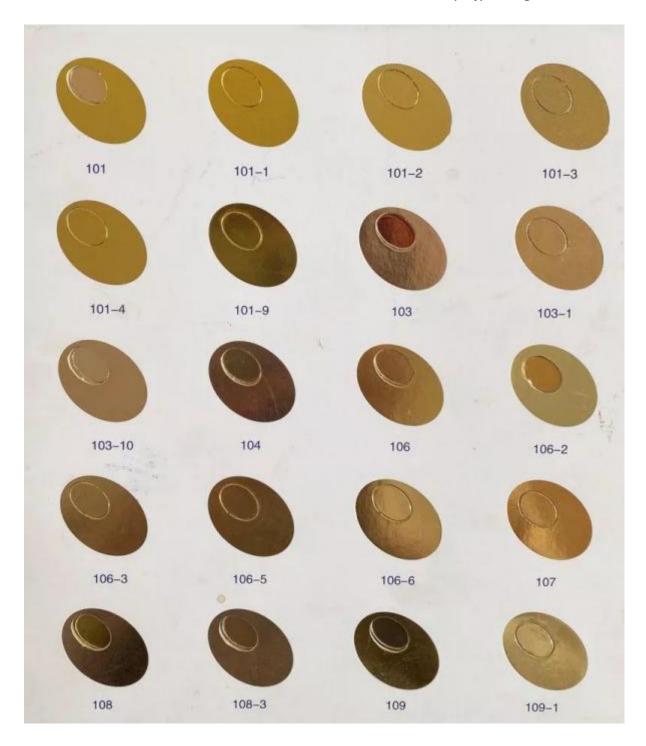

nished product shipment, quality inspection, Qianping finished product warehouse, to provide you with one-stop 3D mink lashes PVC drawer eyelash box packaging procurement customized service.

- 1.Saijun Package can provide all kinds of 3D mink lashes PVC drawer eyelash box for the majority of users, which can be printed with logos and customized samples.
- 2. The main processes include offset printing, laminating, bronzing (silver), embossing, UV, embossing, etc.
- 3.**Saijun Package** has professionals to operate Processing, multiple assembly lines, undertake all kinds of **3D mink lashes PVC drawer eyelash box** production.
- 4. **Saijun Package** can also provide processing and production according to your requirements to meet your various requirements.

**Hot stamping Material** 





































**Production Technology** 



### PRODUCTS MATERIALS

### Good Material, High quality!







**Products Description:** 

| Material            | Paperboard                            |
|---------------------|---------------------------------------|
| Туре                | 3D mink lashes PVC drawer eyelash box |
| Inside<br>Dimension | 10.7x5x1.6cm                          |
| Outer<br>Dimension  | 11.4x5.9x2.1cm                        |



| Weight        | About 35g/pcs                                                               |
|---------------|-----------------------------------------------------------------------------|
| Shipping      | DHL/UPS/FEDEX/TNT                                                           |
| Shipping time | About 3-6 working