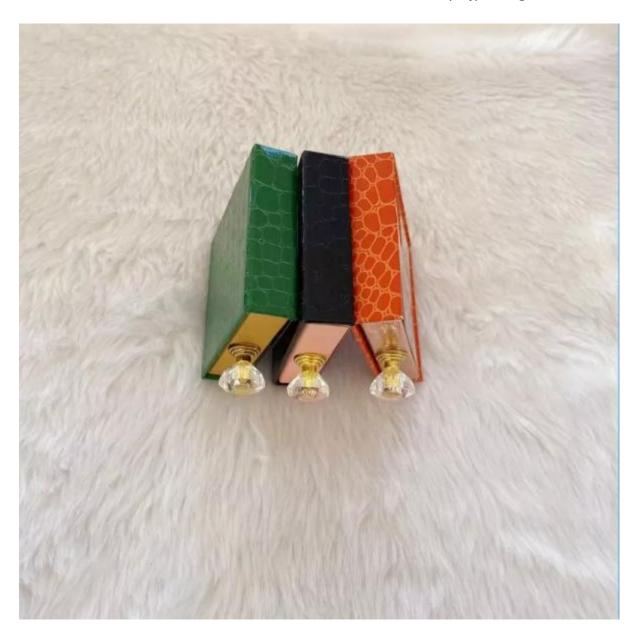

# 3D Mink Lashes Pvc Drawer Eyelash Box

Saijun Package as a large-scale 3D mink lashes PVC drawer eyelash box manufacturer and supplier in China, Saijun Package provides customized 3D mink lashes PVC drawer eyelash box . Saijun Package focusing on packaging production for 30 years, has Heidelberg offset press workshop, automatic box pasting machine, daily output of 100000 pieces,20 professional production lines,production in line with export environmental standards certification.

#### **Product Description**

Saijun Package 3D mink lashes PVC drawer eyelash box include square shape, rectangle shape ect. Saijun Package has automatic laminating machine, finished product shipment, quality inspection, Qianping finished product warehouse, to provide you with one-stop 3D mink lashes PVC drawer eyelash box packaging procurement customized service.

### Good Material, High quality!

**Products Description:** 

| Material            | Paperboard                            |
|---------------------|---------------------------------------|
| Туре                | 3D mink lashes PVC drawer eyelash box |
| Inside<br>Dimension | 10.7x5x1.6cm                          |
| Outer<br>Dimension  | 11.4x5.9x2.1cm                        |