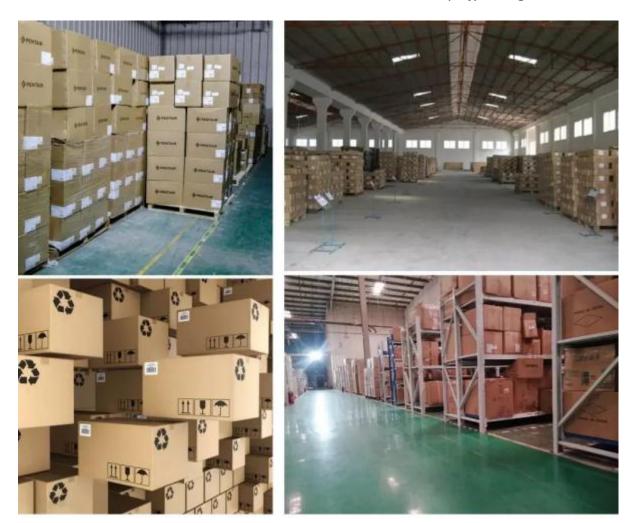

The packaging for **3D mink lashes PVC drawer eyelash box** all use corrugated board box ,they can protect the box very well .

#### **Equipment**

Packing

More products of 3D mink lashes PVC drawer eyelash box