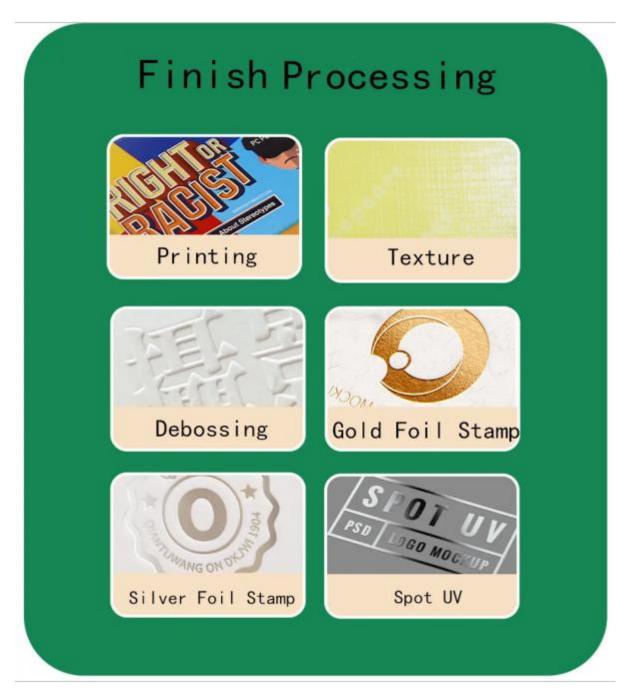

- 1.Saijun Package can provide all kinds of 3D mink lashes PVC drawer eyelash box for the majority of users, which can be printed with logos and customized samples.
- 2. The main processes include offset printing, laminating, bronzing (silver), embossing, UV, embossing, etc.
- 3.**Saijun Package** has professionals to operate Processing, multiple assembly lines, undertake all kinds of **3D mink lashes PVC drawer eyelash box** production.
- 4. **Saijun Package** can also provide processing and production according to your requirements to meet your various requirements.