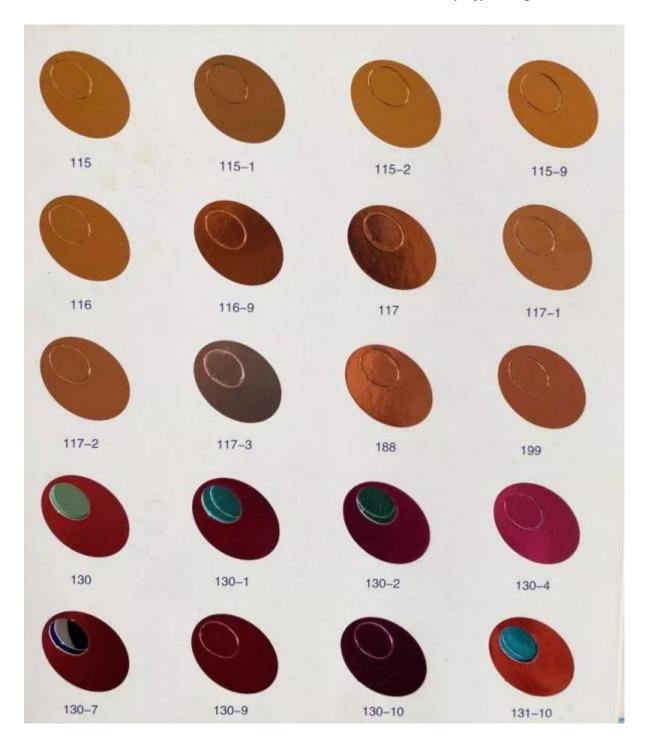

product shipment, quality inspection, Qianping finished product warehouse, to provide you with one-stop 3D mink lashes PVC drawer eyelash box packaging procurement customized service.

- 1.Saijun Package can provide all kinds of 3D mink lashes PVC drawer eyelash box for the majority of users, which can be printed with logos and customized samples.
- 2. The main processes include offset printing, laminating, bronzing (silver), embossing, UV, embossing, etc.
- 3.**Saijun Package** has professionals to operate Processing, multiple assembly lines, undertake all kinds of **3D mink lashes PVC drawer eyelash box** production.
- 4. **Saijun Package** can also provide processing and production according to your requirements to meet your various requirements.

**Hot stamping Material** 





































**Production Technology** 



### PRODUCTS MATERIALS

### Good Material, High quality!







**Products Description:** 

| Material            | Paperboard                            |
|---------------------|---------------------------------------|
| Туре                | 3D mink lashes PVC drawer eyelash box |
| Inside<br>Dimension | 10.7x5x1.6cm                          |
| Outer<br>Dimension  | 11.4x5.9x2.1cm                        |



| Weight        | About 35g/pcs                                                               |
|---------------|-----------------------------------------------------------------------------|
| Shipping      | DHL/UPS/FEDEX/TNT                                                           |
| Shipping time | About 3-6 working days