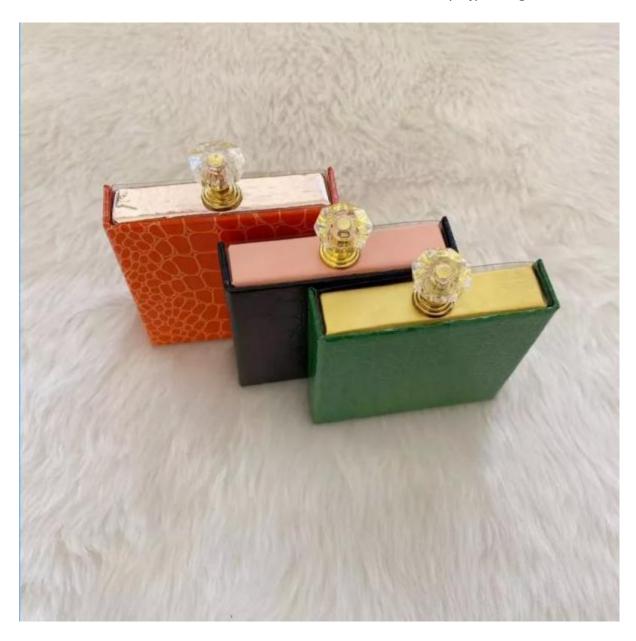

# 3D Mink Lashes Pvc Drawer Eyelash Box

Saijun Package as a large-scale 3D mink lashes PVC drawer eyelash box manufacturer and supplier in China, Saijun Package provides customized 3D mink lashes PVC drawer eyelash box . Saijun Package focusing on packaging production for 30 years, has Heidelberg offset press workshop, automatic box pasting machine, daily output of 100000 pieces,20 professional production lines,production in line with export environmental standards certification.

#### **Product Description**

Saijun Package 3D mink lashes PVC drawer eyelash box include square shape, rectangle shape ect. Saijun Package has automatic laminating machine, finished product shipment, quality inspection, Qianping finished product warehouse, to provide you with one-stop 3D mink lashes PVC drawer eyelash box packaging procurement customized service.

### Good Material, High quality!

**Products Description:** 

| Material            | Paperboard                            |
|---------------------|---------------------------------------|
| Туре                | 3D mink lashes PVC drawer eyelash box |
| Inside<br>Dimension | 10.7x5x1.6cm                          |
| Outer<br>Dimension  | 11.4x5.9x2.1cm                        |